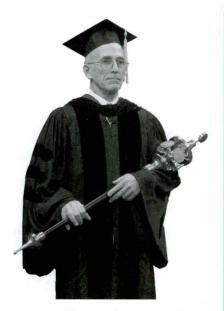

#### **The University Mace**

Historically, the mace was a battle club used by men on horseback to injure footmen. With the passage of time, however, it became a symbol of learning and power. Constructed of sterling silver, goldplated brass and paduak, a wood resembling mahogany, the mace carries the symbols of each area of the University: the arts and sciences, business, education, health and human services, and technology. The University mace (above) was designed and constructed by Mark Hall, who earned his bachelor's degree in art from Eastern Michigan University and completed requirements for his master's degree in fine arts at the Cranbrook Art Academy.

The procession begins with the University mace, a symbol of authority of the President and the Board of Regents (see description and photo at left). The mace represents the golden flame of learning and is carried by the grand marshal, who is chosen on the basis of service to the University. Distinguished faculty lead their colleagues. The charter represents the original academic design of the University. The keys represent permission to enter and employ the University's resources for the advancement of knowledge. The colors symbolize a heraldic representation of the University. The chief academic officer carries the book representing knowledge, the source of wisdom. The medallion worn by the president represents the distinguished office of the University's leader.