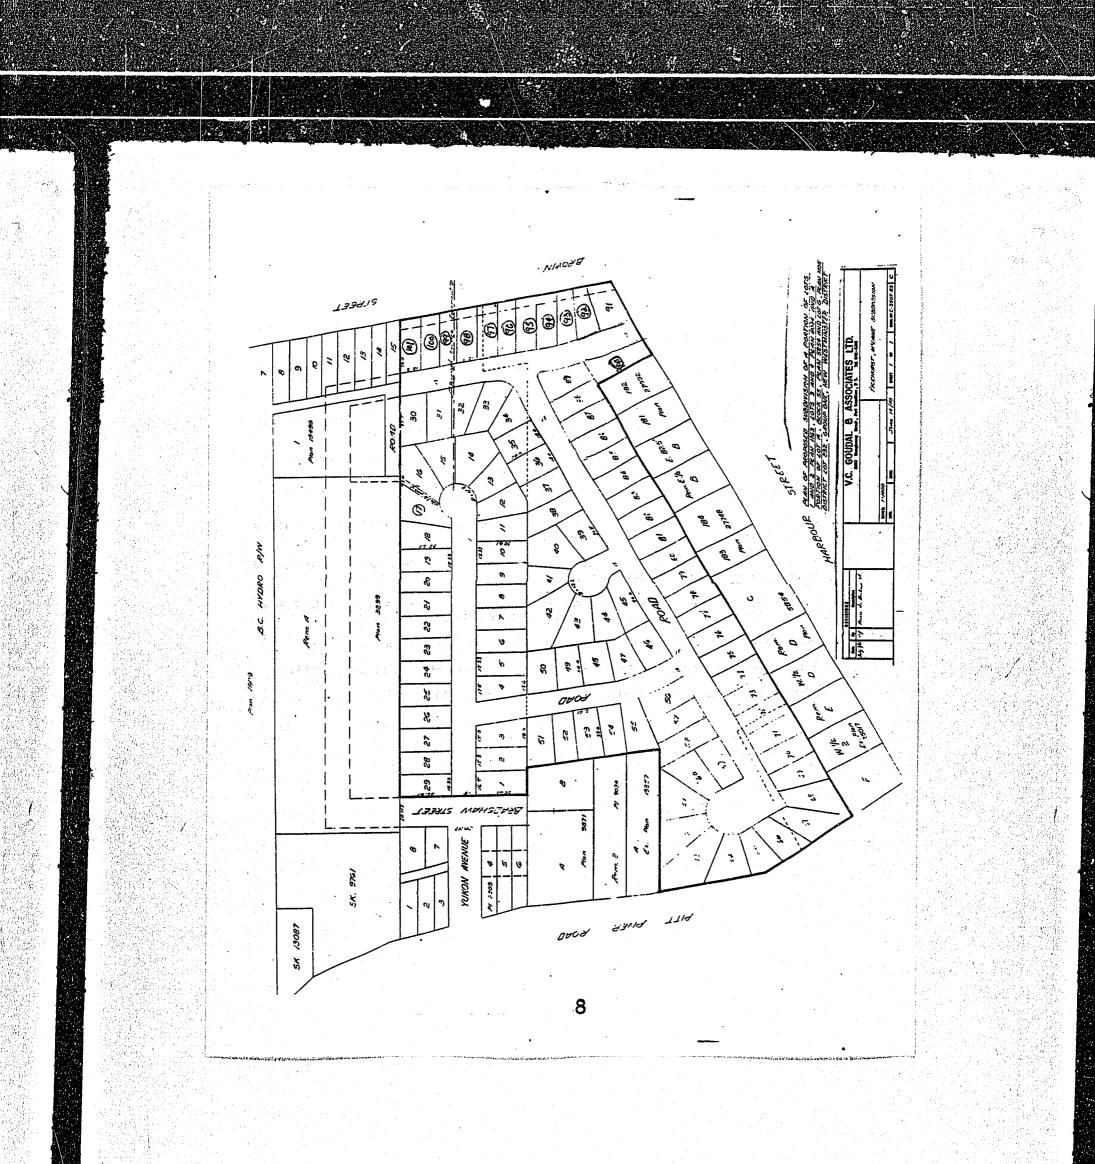

Bylaw No. 1987: to remove the Zone Designation of RS-2 assigned to the area shown on a plan of proposed subdivision of a portion of Lots 1 and 2, Plan 1163; Lots 3 and 4, Plan 8034; and a portion of Lot "A", Block 55, Plan 5854; and Lot "G", Plan 7105; District Lot 232, Group One, New Westminster District prepared by V.C. Goudal & Associates Ltd. and shown on Drawing No. C-3507-83C dated June 14th, 1983 (revised July 4th, 1983) and to apply the following Zone Designations:

a) RS-1 to Lots 1-16, inclusive; Lots 18-89, inclusive, and Lot 91, as shown on the plan of proposed subdivision aforesaid; and,

b) RS-1A to Lot 17, Lot 90 and Lots 92-101, inclusive.

This property is located between Pitt River Road and Brown Street and between the B.C. Hydro Right-of-Way and Harbour Street and is being rezoned to permit the subdivision thereof into 101 separate parcels which will be used as sites for single family dwellings.

### A Bylaw to amend the "City of Port Coquitlam Zoning Bylaw, 1979, No. 1651"

The Municipal Council of The Corporation of the City of Port Coquitlam in open meeting assembled, enacts as follows:

The Zone Designation of RS-2 assigned to the area shown on, a plan of proposed subdivision of a portion of Lots 1 and 2, Plan 1163; Lots 3 and 4, Plan 8034; and a portion of Lot "A", Block 55, Plan 5854; and Lot "G", Plan 7105; District Lot 232, Group One, New Westminster District prepared by V.C. Goudal & Associates Ltd. and shown on Drawing No. C-3507-83C dated June 14th, 1983 (revised July 4th, 1983) is removed and the following Zone Designations are applied:

(a) RS-1 to Lots 1-16, inclusive; and Lots 18-89, inclusive, and Lot 91, as shown on the plan of proposed subdivision aforesaid; and,

(b) RS-1A to Lot 17, Lot 90 and Lots 92-101, inclusive.

1.

4.

2. The Zoning Map of the "City of Port Coquitlam Zoning Bylaw, 1979, No. 1651" is hereby amended to reflect this rezoning.