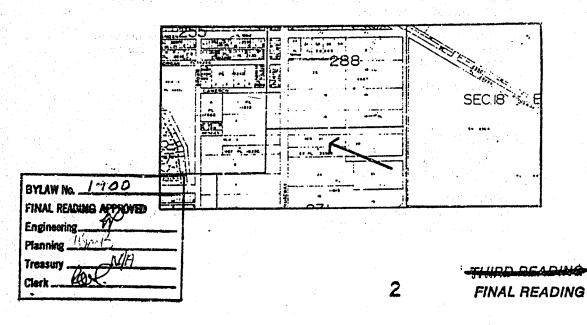

Bylaw No.1939: to rezone the Southerly 1978.76 sq.m. more or less, of Lot 107, District Lot 379, Group One, Plan 59040, New Westminster District, from M-3 to M-1.

This property is the rear portion of 2532 Davies Avenue. And the rezoning is being undertaken to permit M-1 (General Industrial) uses to be located thereon and it is expected that a manufacturer of small machine components will be taking advantage of this rezoning.

| BYLAW No. 1939         |     |               |
|------------------------|-----|---------------|
| FINAL READING APPROVED |     | THIDD DELE    |
| Engineering 50         | •   | THIND READING |
| Planning 10018         |     | FINAL READING |
| Treasury N/A           |     | ·             |
| Clerk                  | · 3 |               |