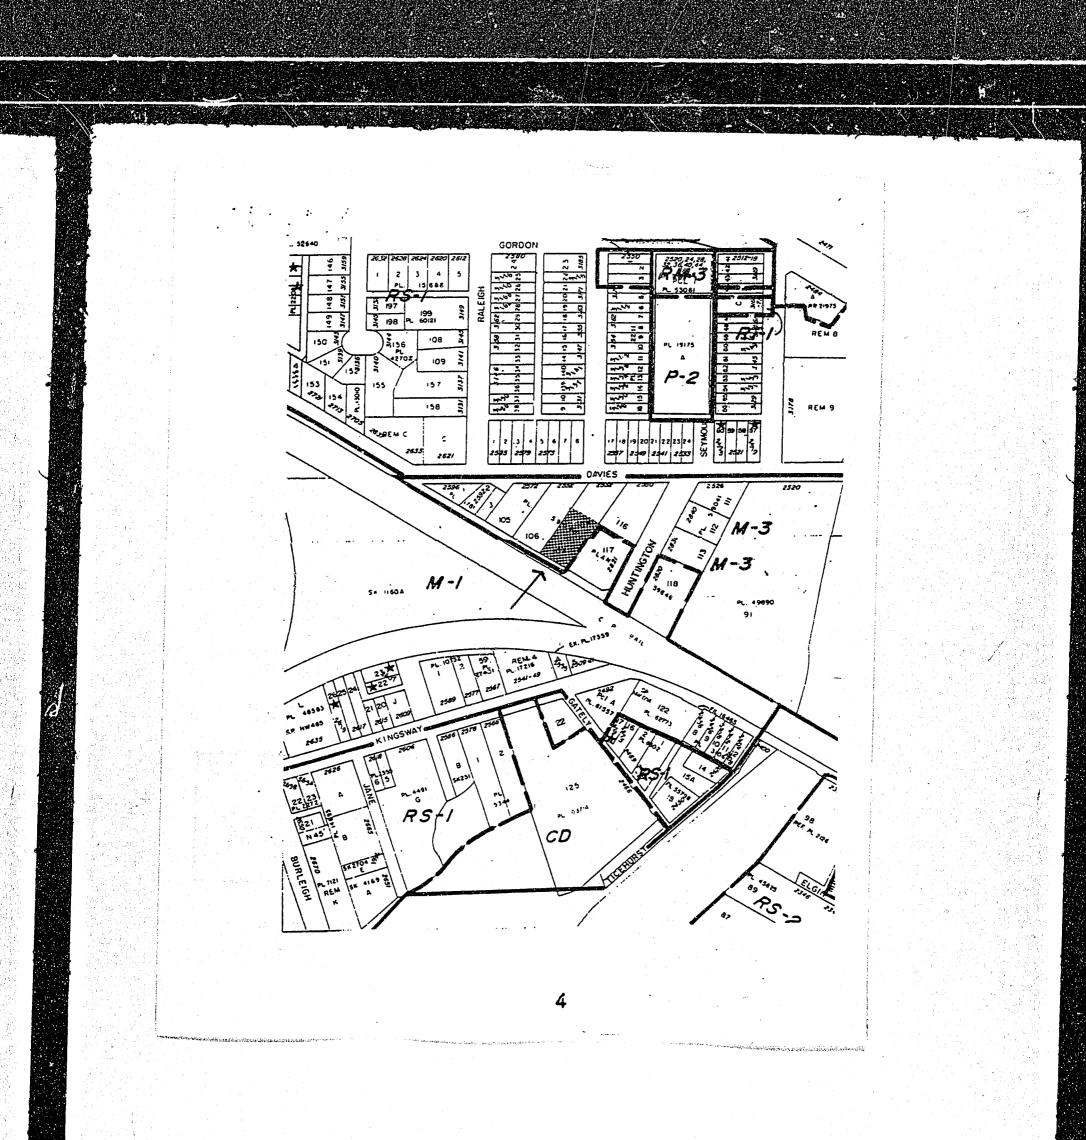

Bylaw No.1939: to rezone the Southerly 1978.76 sq.m. more or less, of Lot 107, District Lot 379, Group One, Plan 59040, New Westminster District, from M-3 to M-1.

This property is the rear portion of 2532 Davies Avenue. And the rezoning is being undertaken to permit M-1 (General Industrial) uses to be located thereon and it is expected that a manufacturer of small machine components will be taking advantage of this rezoning.