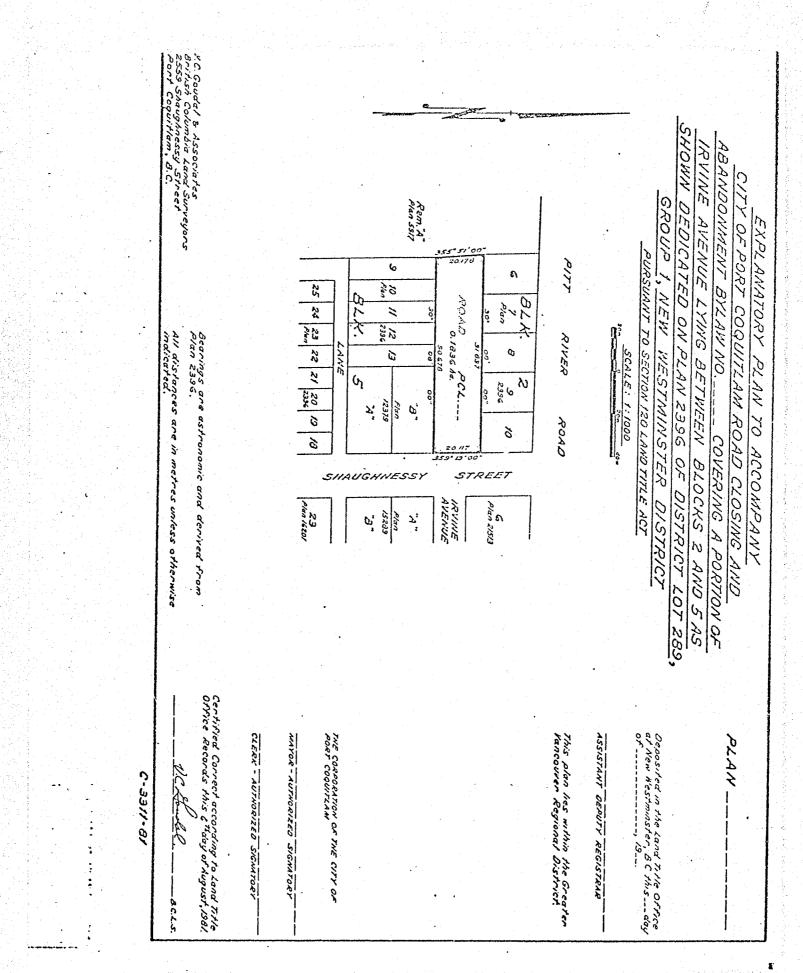

> All that portion of Irvine Avenue lying between Blocks 2 and 5 in District Lot 289, Group One, New Westminster District as shown dedicated on Registered Plan 2396 included within the heavy outline on Explanatory Plan certified correct by Vernon C. Goudal, B.C.L.S. and dated the 6th day of August 1981, a copy of which is attached hereto;

is hereby stopped up and closed to traffic.

1.

This By-law may be cited for all purposes as the "Irvine Avenue Road 2. Closure By-law, 1981, No. 1847".

> -TRST-THREE-REXDHVOS-FINAL READING

11

. ....

1.00

1.1.1