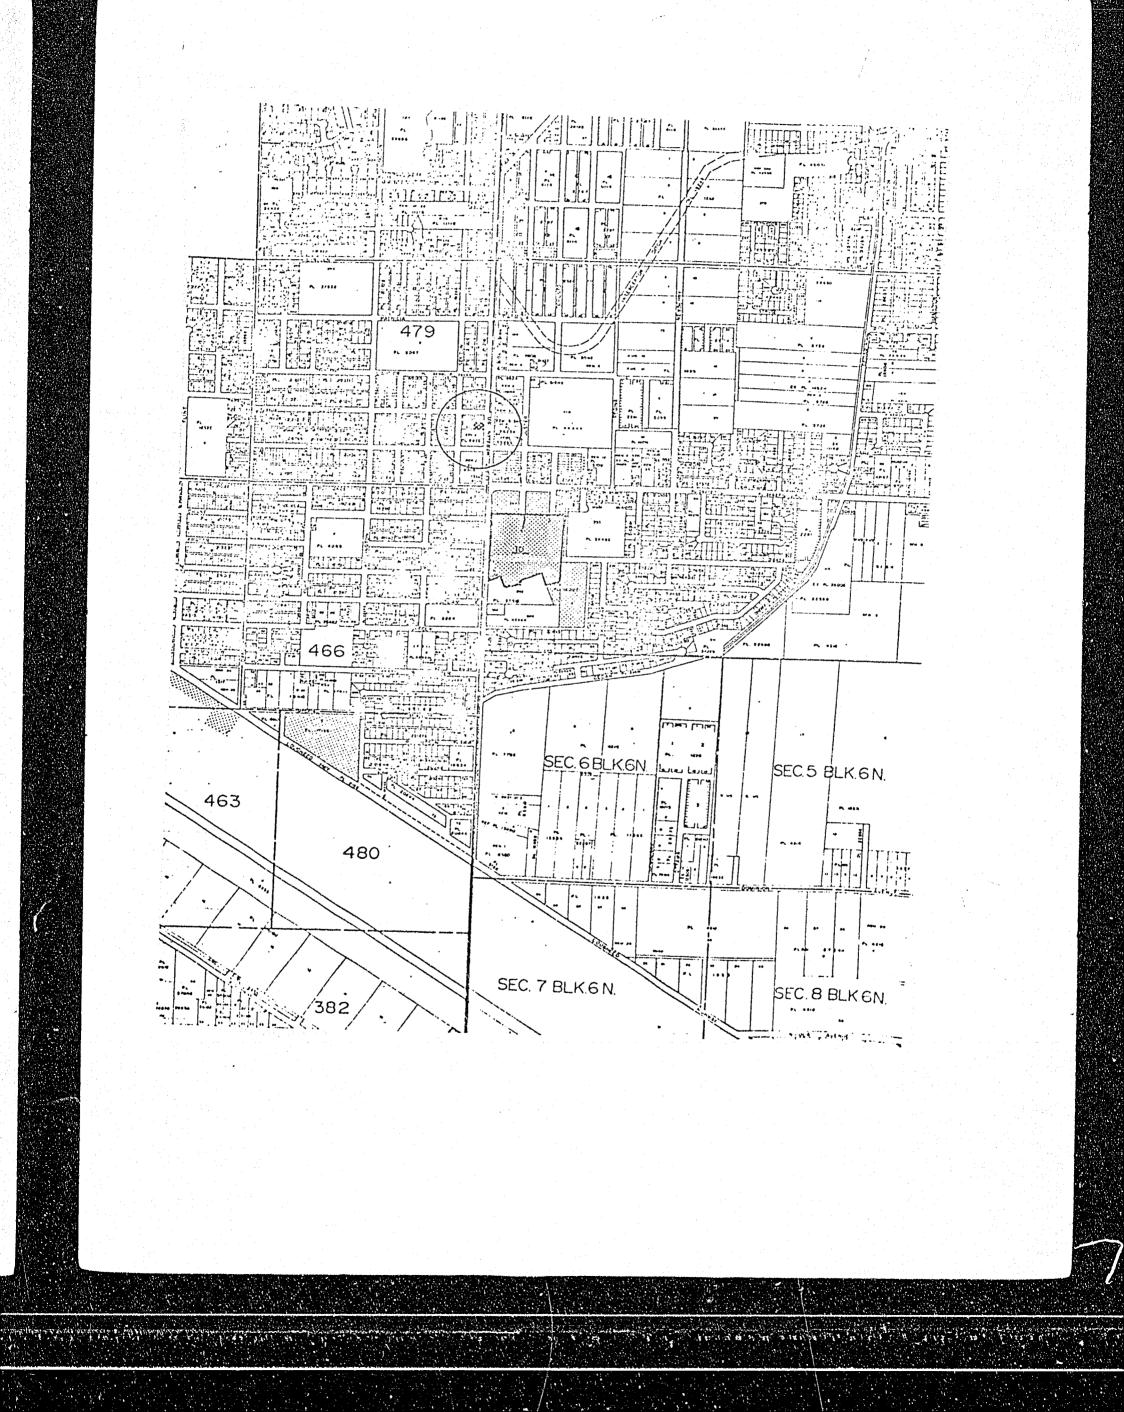

> <u>By-law No. 1846</u>: to rezone Lots 212, 213, 214, 216, 217, and 218 of a Plan of Subdivision in process of a portion of Lot "A", District Lot 380, Group One, Plan 4652, New Westminster District, from A-1 to RS-1; and Lot 215 of a Plan of Subdivision in process of a portion of Lot "A", District Lot 380, Group One, Plan 4652, New Westminster District, from A-1 to RT-1. This property is located at 2420 Chilcott Avenue and is being rezoned to permit the development of six single family residential

lots and one duplex residential lot.

A copy of the proposed By-law, the plan of Helge Jacobsen & Associates mentioned therein, and other relevant documents, may be inspected in the Office of the City Clerk, Port Coquitlam City Hall, at the address given above, between the hours of 8:30 a.m. to 4:30 p.m. - on working days - from August 13th to August 24th, 1981.

1. The Zoning Map of The Corporation of the City of Port Coquitlam being Schedule "A" of the "City of Port Coquitlam Zoning By-law, 1979, No. 1651" is amended by removing the Zone Designation of A-l assigned to Lots 212, 213, 214, 215, 216, 217, and 218 of a Plan of Subdivision in process of a portion of Lot "A", District Lot 380, Group One, Plan 4652, New Westminster District prepared by Helge Jacobsen & Associates, British Columbia Land Surveyors, under File No. T-81-4779-2 and assigning the Zone Designation of RS-1 to Lots 212, 213, 214, 216, 217, and 218 and RT-1 to Lot 215.

 A copy of the Plan of Subdivision in process referred to in Section 1 is attached to this By-law and made a part thereof.
 This By-law may be cited for all purposes as the "City of Port Coquitlam Zoning By-law, 1979, No. 1651, Amendment By-law, 1981, No.
 1846".