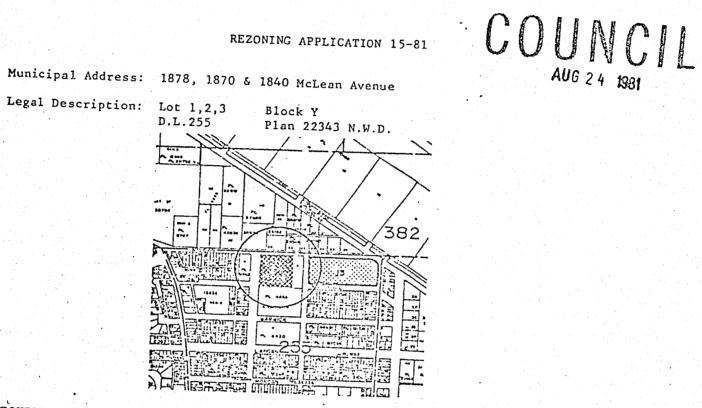

> <u>By-law No. 1852:</u> to rezone Lots 17, 18, 19, Block J, District Lot 255, Group One, Plan 2106, New Westminster District, from RS-1 to RT-1.

This property comprises three lots located at 1748 Langan Avenue having a total frontage of 99 feet and following completion of the rezoning procedures it is expected that the three lots will be consolidated and re-subdivided into two lots each of which will be used as the site for a single family dwelling.