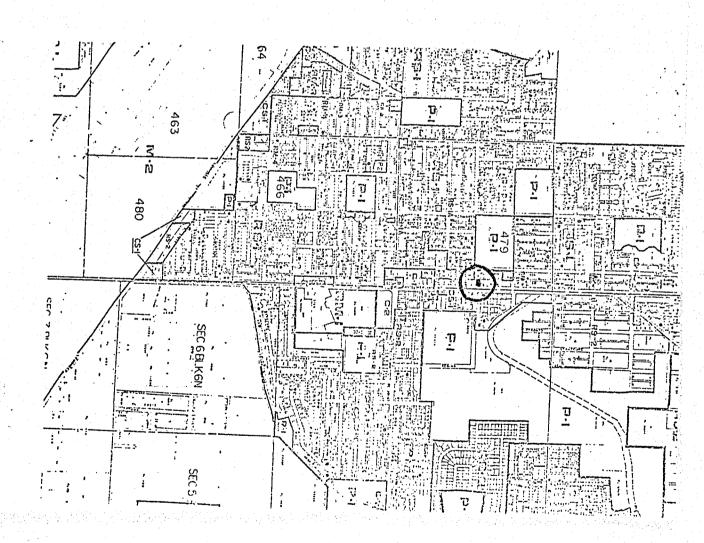

> <u>By-law No. 1846</u>: to rezone Lots 212, 213, 214, 216, 217, and 218 of a Plan of Subdivision in process of a portion of Lot "A", District Lot 380, Group One, Plan 4652, New Westminster District, from A-1 to RS-1; and Lot 215 of a Plan of Subdivision in process of a portion of Lot "A", District Lot 380, Group One, Plan 4652, New Westminster District, from A-1 to RT-1. This property is located at 2420 Chilcott Avenue and is being rezoned to permit the development of six single family residential

lots and one duplex residential lot.

A copy of the proposed By-law, the plan of Helge Jacobsen & Associates mentioned therein, and other relevant documents, may be inspected in the Office of the City Clerk, Port Coquitlam City Hall, at the address given above, between the hours of 8:30 a.m. to 4:30 p.m. - on working days - from August 13th to August 24th, 1981.

1. The Zoning Map of The Corporation of the City of Port Coquitlam being Schedule "A" of the "City of Port Coquitlam Zoning By-law, 1979, No. 1651" is amended by removing the Zone Designation of A-l assigned to Lots 212, 213, 214, 215, 216, 217, and 218 of a Plan of Subdivision in process of a portion of Lot "A", District Lot 380, Group One, Plan 4652, New Westminster District prepared by Helge Jacobsen & Associates, British Columbia Land Surveyors, under File No. T-81-4779-2 and assigning the Zone Designation of RS-1 to Lots 212, 213, 214, 216, 217, and 218 and RT-1 to Lot 215.

 A copy of the Plan of Subdivision in process referred to in Section 1 is attached to this By-law and made a part thereof.
 This By-law may be cited for all purposes as the "City of Port Coquitlam Zoning By-law, 1979, No. 1651, Amendment By-law, 1981, No.
 1846".