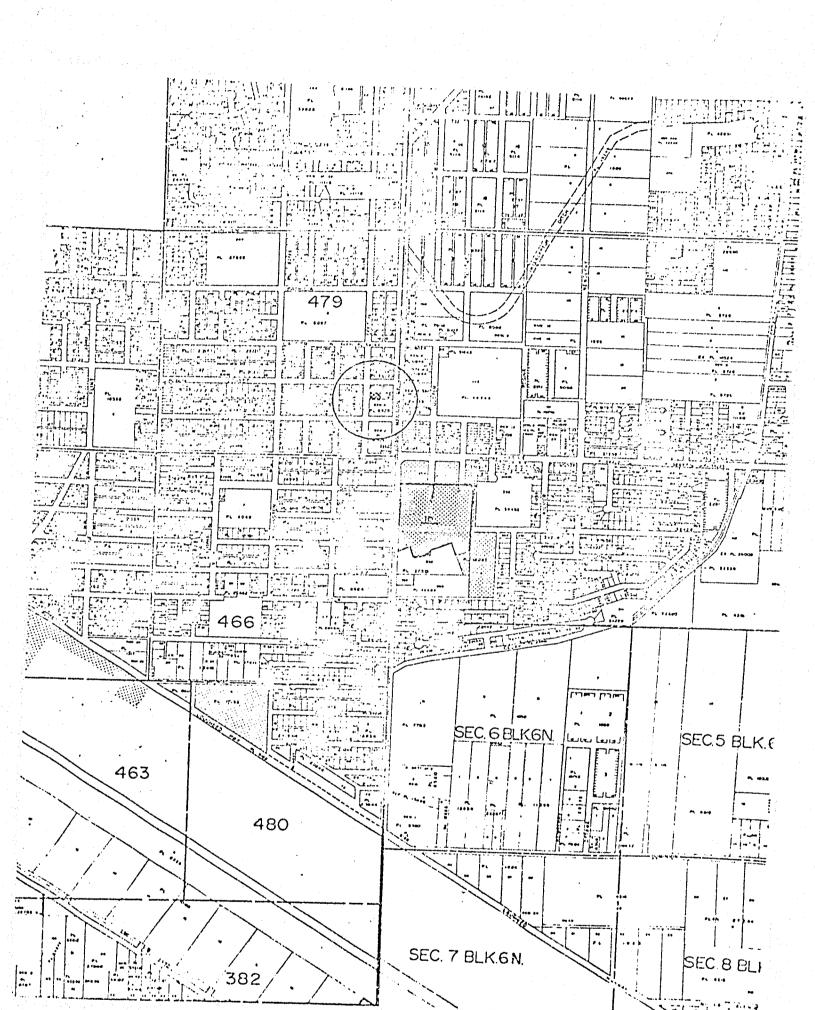

> <u>By-law No. 1846</u>: to rezone Lots 212, 213, 214, 216, 217, and 218 of a Plan of Subdivision in process of a portion of Lot "A", District Lot 380, Group One, Plan 4652, New Westminster District, from A-1 to RS-1; and Lot 215 of a Plan of Subdivision in process of a portion of Lot "A", District Lot 380, Group One, Plan 4652, New Westminster District, from A-1 to RT-1. This property is located at 2420 Chilcott Avenue and is being rezoned to permit the development of six single family residential

lots and one duplex residential lot.

A copy of the proposed By-law, the plan of Helge Jacobsen & Associates mentioned therein, and other relevant documents, may be inspected in the Office of the City Clerk, Port Coquitlam City Hall, at the address given above, between the hours of 8:30 a.m. to 4:30 p.m. - on working days - from August 13th to August 24th, 1981.

1. The Zoning Map of The Corporation of the City of Port Coquitlam being Schedule "A" of the "City of Port Coquitlam Zoning By-law, 1979, No. 1651" is amended by removing the Zone Designation of A-l assigned to Lots 212, 213, 214, 215, 216, 217, and 218 of a Plan of Subdivision in process of a portion of Lot "A", District Lot 380, Group One, Plan 4652, New Westminster District prepared by Helge Jacobsen & Associates, British Columbia Land Surveyors, under File No. T-81-4779-2 and assigning the Zone Designation of RS-1 to Lots 212, 213, 214, 216, 217, and 218 and RT-1 to Lot 215.