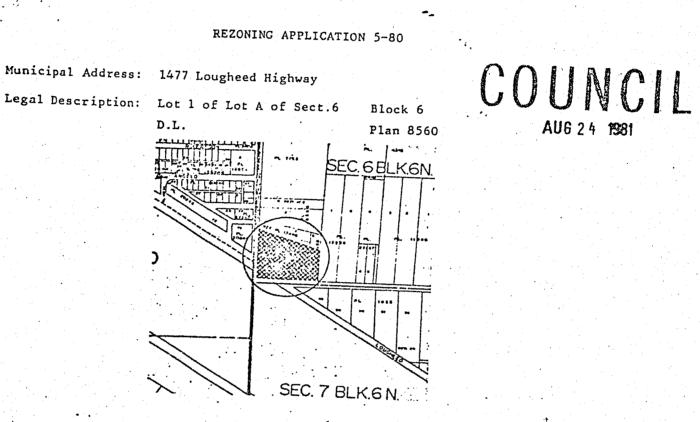

| 537, 973. 07 |





North Charles In

D. Ca

REQUESTED REZONING

The for The States and a state of the states

m narme

From: A-1 Agricultural

To : CD Comprehensive Development

If approved this rezoning would permit the construction development of ninety-two residential units.

DETAILS OF THE PROPOSAL ARE:

Conforms with the bylaw

| Site area             | x |
|-----------------------|---|
| Total number of units | x |
| The density           | x |
| The site coverage     | x |
| The building height   | x |
| The set backs         | x |
| Usable open space     | x |
| Parking               | x |



EXISTING COUNCIL POLICIES THAT MAY AFFECT THIS APPLICATION:

The Development Guide Plan map for Port Coquitlam illustrates the subject property as being future commercial.

T. T. T. M. M. March M. M. March M.