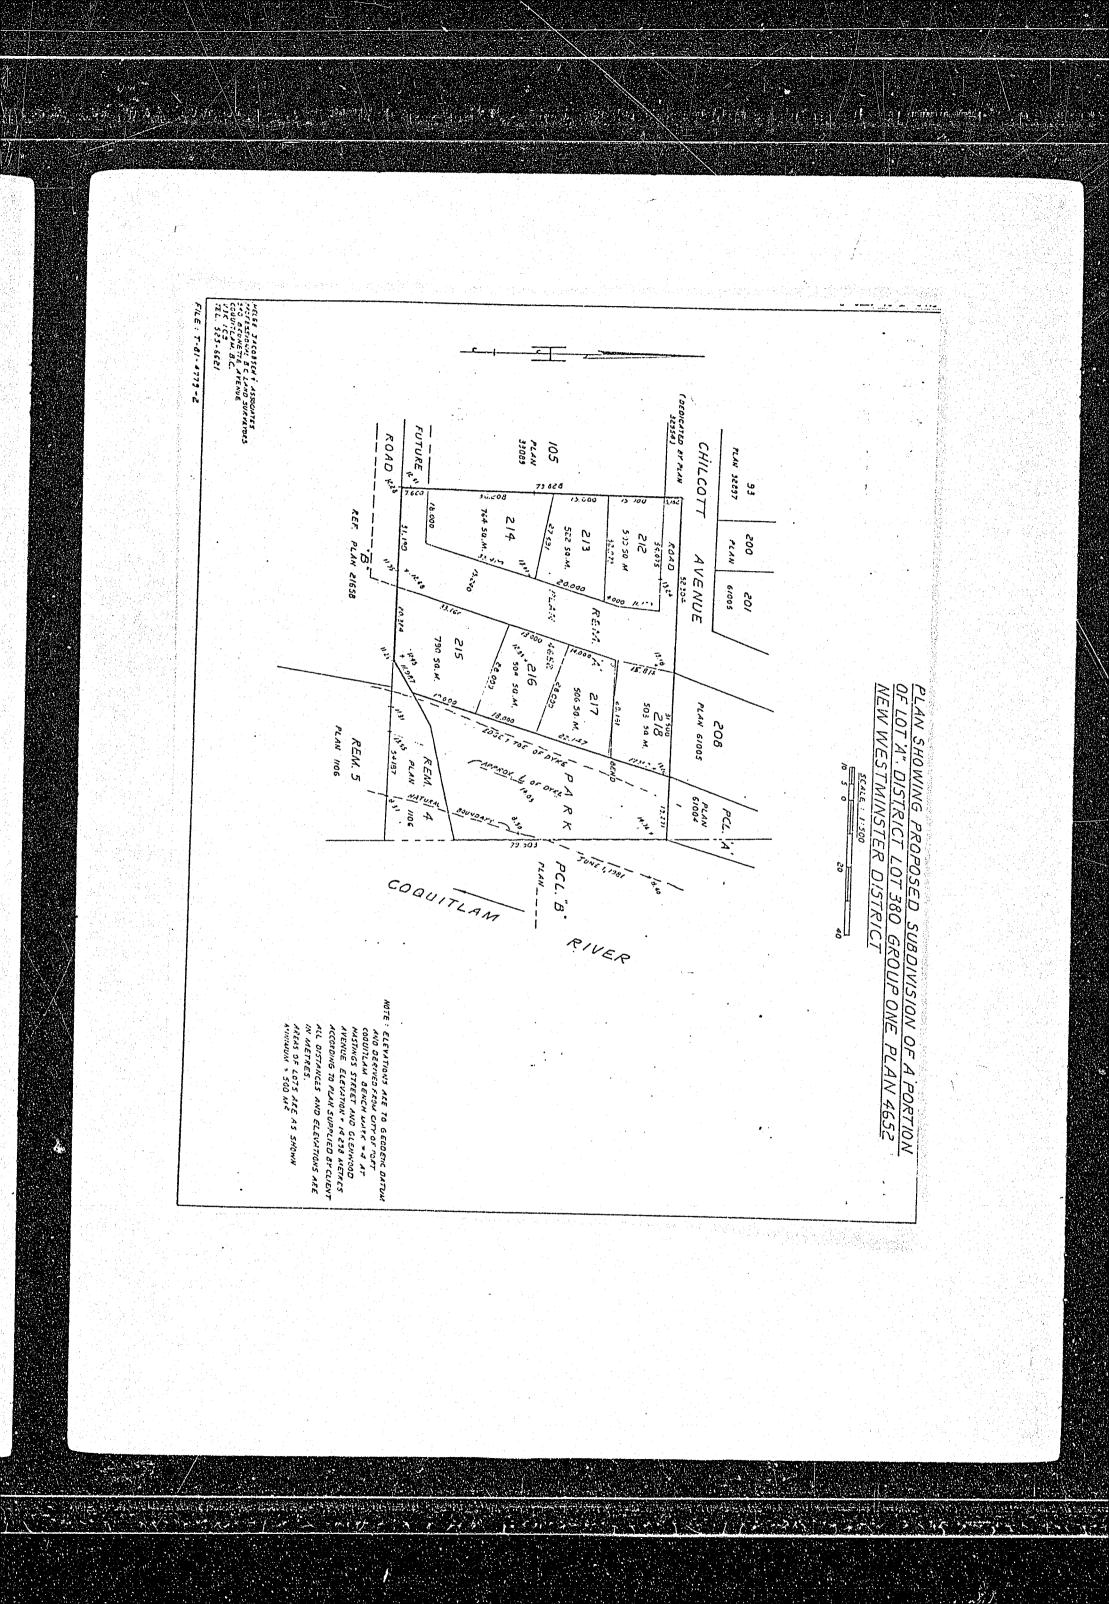

> <u>By-law No. 1846</u>: to rezone Lots 212, 213, 214, 216, 217, and 218 of a Plan of Subdivision in process of a portion of Lot "A", District Lot 380, Group One, Plan 4652, New Westminster District, from A-1 to RS-1; and Lot 215 of a Plan of Subdivision in process of a portion of Lot "A", District Lot 380, Group One, Plan 4652, New Westminster District, from A-1 to RT-1. This property is located at 2420 Chilcott Avenue and is being rezoned to permit the development of six single family residential

lots and one duplex residential lot.

A copy of the proposed By-law, the plan of Helge Jacobsen & Associates mentioned therein, and other relevant documents, may be inspected in the Office of the City Clerk, Port Coquitlam City Hall, at the address given above, between the hours of 8:30 a.m. to 4:30 p.m. - on working days - from August 13th to August 24th, 1981.

1. The Zoning Map of The Corporation of the City of Port Coquitlam being Schedule "A" of the "City of Port Coquitlam Zoning By-law, 1979, No. 1651" is amended by removing the Zone Designation of A-l assigned to Lots 212, 213, 214, 215, 216, 217, and 218 of a Plan of Subdivision in process of a portion of Lot "A", District Lot 380, Group One, Plan 4652, New Westminster District prepared by Helge Jacobsen & Associates, British Columbia Land Surveyors, under File No. T-81-4779-2 and assigning the Zone Designation of RS-1 to Lots 212, 213, 214, 216, 217, and 218 and RT-1 to Lot 215.

 A copy of the Plan of Subdivision in process referred to in Section 1 is attached to this By-law and made a part thereof.
 This By-law may be cited for all purposes as the "City of Port Coquitlam Zoning By-law, 1979, No. 1651, Amendment By-law, 1981, No.
 1846".