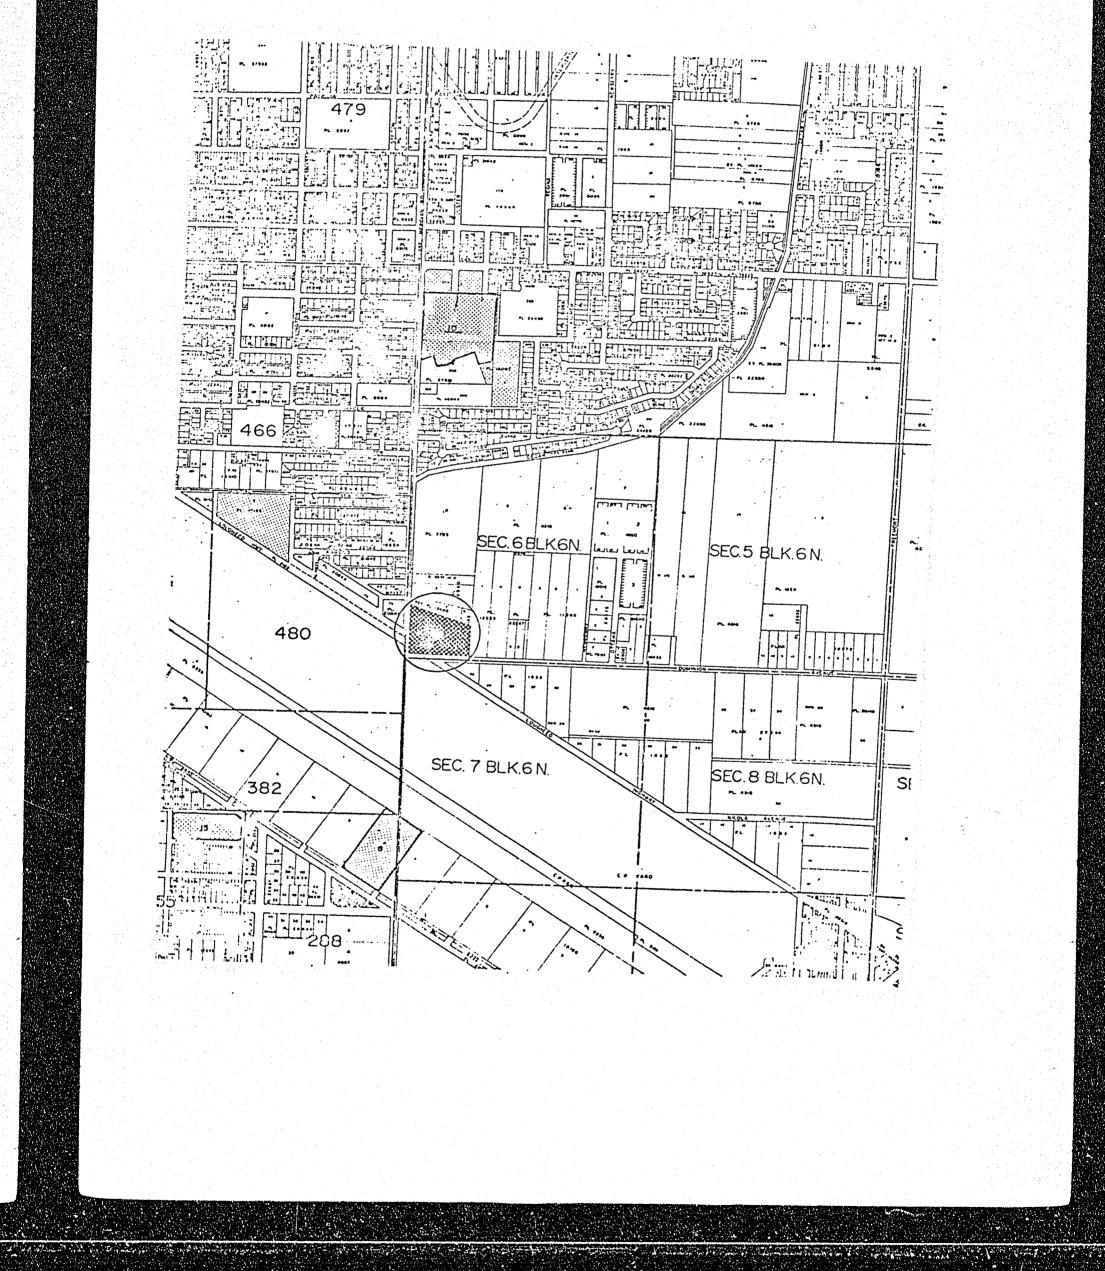

By-law No. 1853: to rezone Lot 499, Southeast Quarter of Section 7, Township 40, Plan 60908, New Westminster District, from RS-1 to RT-1. This property is located at 4020 Mars Street and it is expected that following completion of the rezoning. procedures a duplex dwelling will be constructed thereon.

> By-law No. 1854: to rezone Lot 9, Parcel "L", District Lot 479, Group One, Plan 20218, New Westminster District, from RS-1 to RT-1.

This property is located at 3517/19 Coast Meridian Road and presently has a duplex dwelling located thereon. The rezoning contemplated will place the property in the correct zone for its current use.