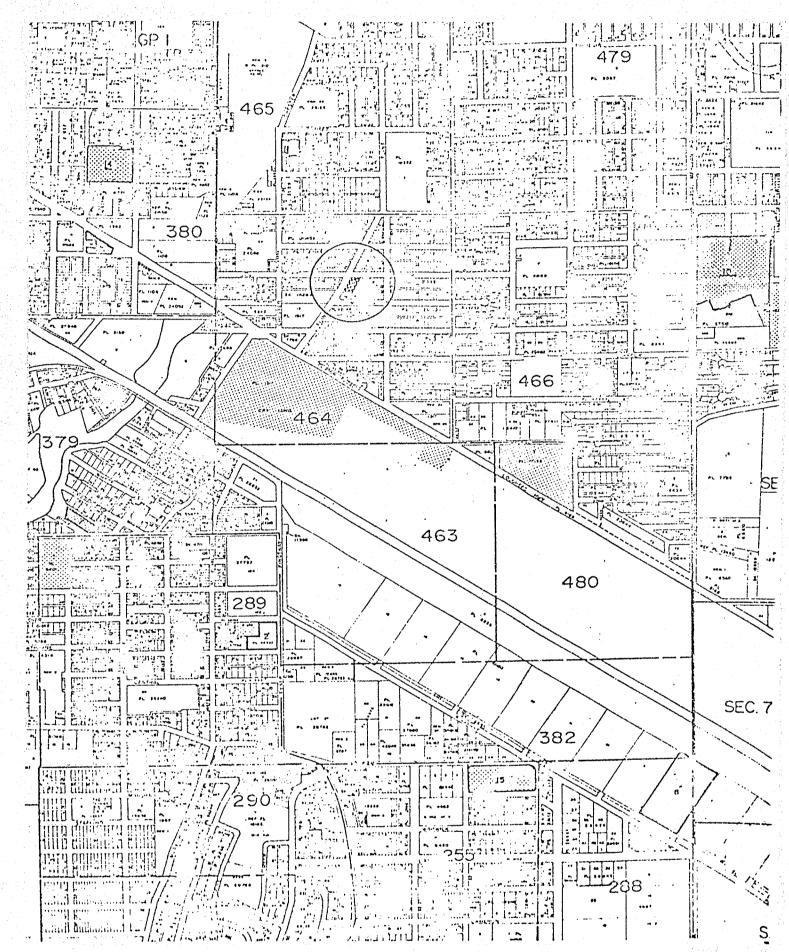

> By-law No. 1848: to rezone the following property: Lots 6, 7, 8, 9, and 10, Block 2, District Lot 289, Group One, Plan 2396, New Westminster District; Lots 9, 10, 11, 12, and 13, Block 5, District Lot 289, Group One, Plan 2396, New Westminster District; and that portion of closed Road shown on the Plan attached to the "Irvine Avenue Road Closure By-law, 1981, No. 1847"; from RS-1 to RM-3.

> This property is located at the Southwest corner of Pitt River Road and Shaughnessy Street and it is expected that a 21-unit townhouse complex will be constructed on the property following completion of the rezoning procedures.