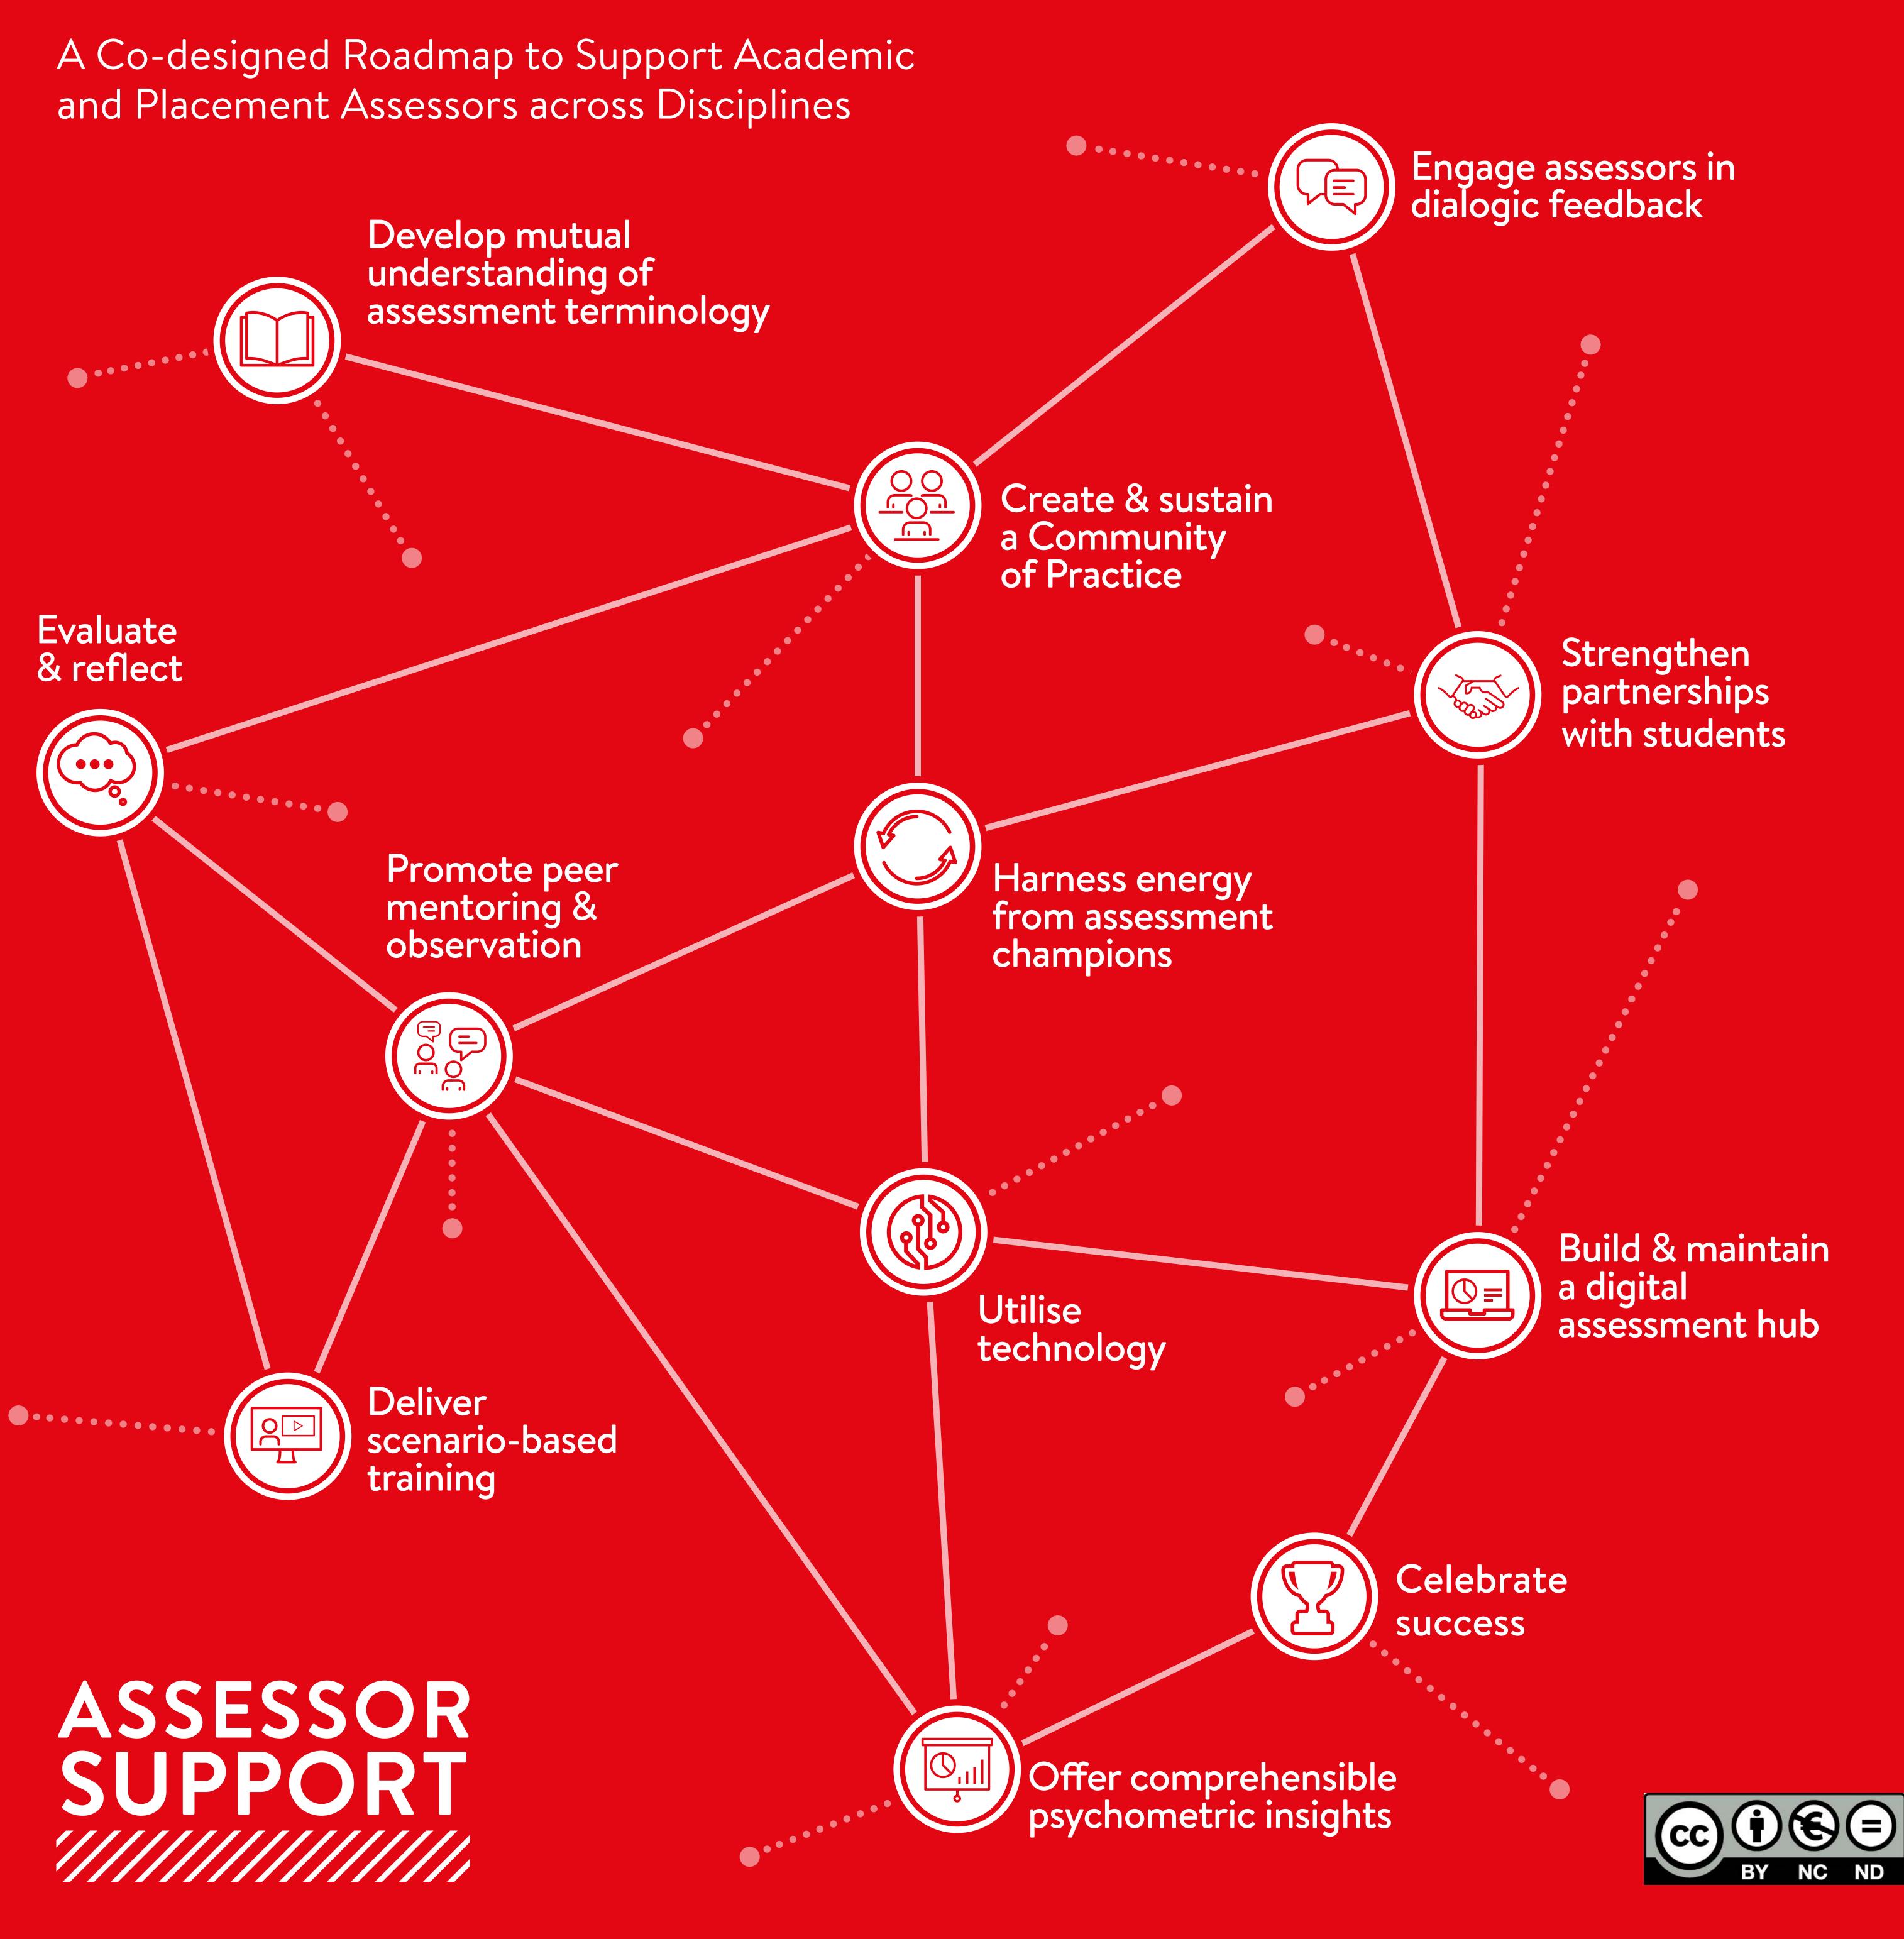

## TOPTIPS FORASSESSORS





## PRINCIPAL INVESTIGATOR

Dr Amy Wai Yee Wong School of Nursing and Midwifery a.wong@qub.ac.uk

## CO-INVESTIGATORS

Professor Christine Brown Wilson School of Nursing and Midwifery c.brownwilson@qub.ac.uk

Professor Gerry Gormley
Clinical Skills Education Centre,

Centre for Medical Education, School of Medicine, Dentistry and Biomedical Sciences g.gormley@qub.ac.uk Dr Sharon Haughey School of Pharmacy s.l.haughey@qub.ac.uk

Dr Sin-Wang Chong

School of Social Sciences, Education and Social Work s.chong@qub.ac.uk





or VISIT

blogs.qub.ac.uk/assessorsupport