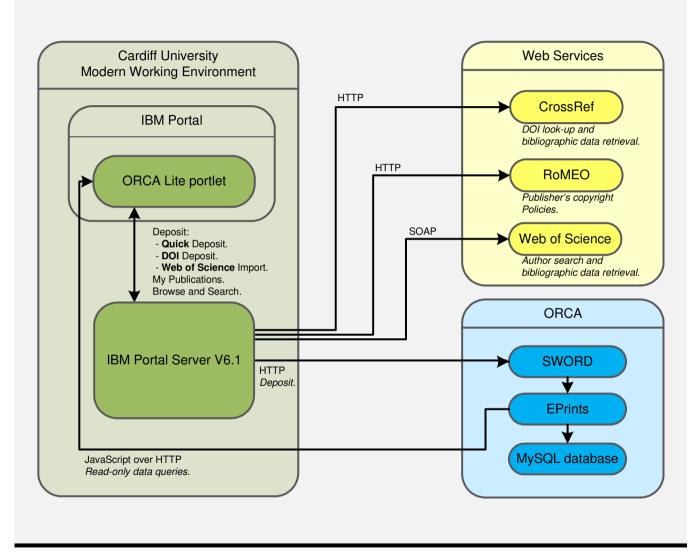

|             |             |                 |             |                    |             |     |  |  |  |
| Title: Developing a one-dimensional heat and mass transfer algorithm for describing the effect of green roofs on the built environment: Comparison with experimental results  Source: BUILDING AND ENVIRONMENT Year: 2007Month: AUG                                    |                                                                                                                                                                                                                |             |             |                 |             |                    |             |     |  |  |  |

# Systems and Interfaces









# www.orca.cf.ac.uk www.cf.ac.uk/iwire