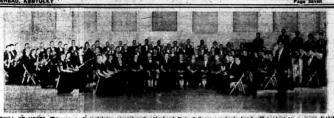

THEY'LL BE MOSTS—This group of musicians composing the Morhead State College symphonic band will be heat to a group of high school band members and directors this week end in the second annual East Kentucky Band Clinic here.