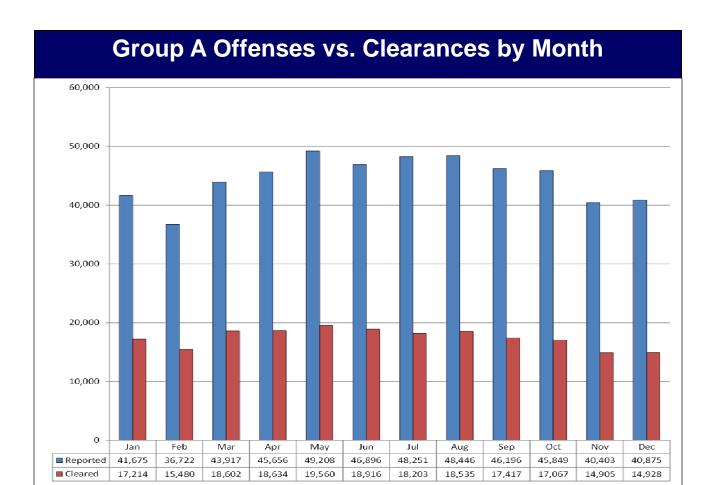

## **Group A**

- A total of 534,094 Group A offenses were reported in 2014, decreasing 2.4% from 2013
- 145,450 Group A arrests were made in 2014, 11.5% were juveniles
- 56.6% were Crimes Against Property, total property offenses decreased 2.4%
- 27.9% were Crimes Against Persons, decreasing 1.7% from 2013
- 15.5% were Crimes Against Society, a decrease of 3.2% from the previous year
- Group A offenses were cleared by arrest or exceptional means 39.2% of the time
- The crime rate per 100,000 for Group A offenses was 8,221.9
- Domestic Violence offenses made up for 51.0% of all Crimes Against Persons
- Reported murders increased by 9.9% this year
- Weapon Law Violations decreased by 2.5% in 2014