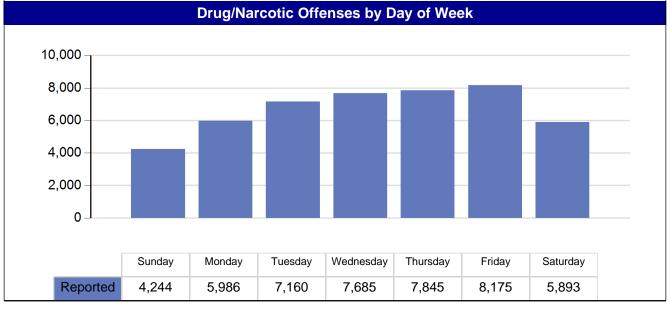

Assisting/Promoting Prostitution **Sports Tampering** 

Purchasing Prostitution

Weapon Law Violations

- Prostitution offenses decreased 5.6% from 2013
- 63.9% of Weapon Law Violations involved a handgun
- 50.1% of reported Drug/Narcotic Violations offenses had a location of Highway/Road/Alley