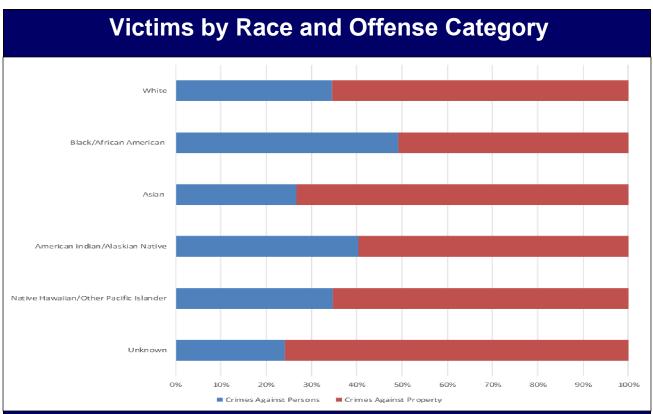

## **Arrestee Demographics - Crimes Against Persons**

| Sex    |        | Race                                             |        |
|--------|--------|--------------------------------------------------|--------|
| Male   | 72.0 % | Black/African American                           | 39.3 % |
| Female | 28.0 % | Asian                                            | 0.4 %  |
|        |        | Native American/Alaskan Native                   | 0.1 %  |
|        |        | Native Hawaiian or Other Pacific Islander        | 0.0 %  |
|        |        | Unknown                                          | 0.2 %  |
|        |        | White                                            | 59.9 % |
|        |        | Note: Percentages may not total due to rounding. |        |

## **Arrestee Demographics for Property Offenses**

| Sex    |        | Race                                             |        |
|--------|--------|--------------------------------------------------|--------|
| Male   | 62.2 % | Black/African American                           | 33.4 % |
| Female | 37.8 % | Asian                                            | 0.4 %  |
|        |        | Native American/Alaskan Native                   | 0.1 %  |
|        |        | Native Hawaiian or Other Pacific Islander        | 0.1 %  |
|        |        | Unknown                                          | 0.4 %  |
|        |        | White                                            | 65.7 % |
|        |        | Note: Percentages may not total due to rounding. |        |

## **Arrestee Demographics for Crimes Against Society Offenses**

| Sex    |        | Race                                            |        |
|--------|--------|-------------------------------------------------|--------|
| Male   | 73.8 % | Black/African American                          | 34.3 % |
| Female | 26.2 % | Asian                                           | 0.4 %  |
|        |        | Native American/Alaskan Native                  | 0.1 %  |
|        |        | Native Hawaiian or Other Pacific Islander       | 0.1 %  |
|        |        | Unknown                                         | 0.6 %  |
|        |        | White                                           | 64.6 % |
|        |        | Note: Percentages may not toal due to rounding. |        |