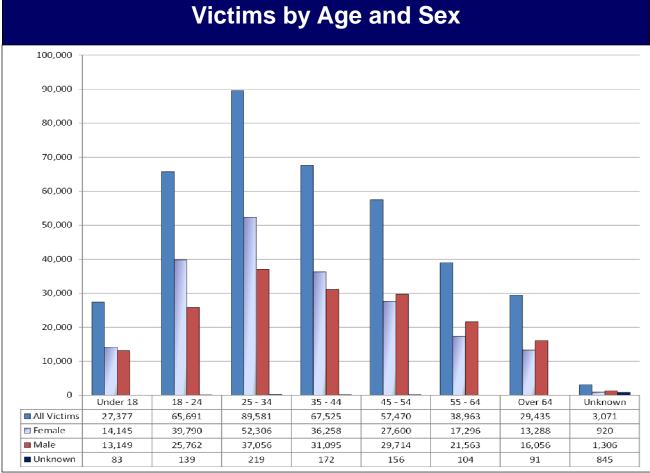

## **Crimes Against Persons in Tennessee 2014**

**Data Represents Each Offense Within A Reported Incident** 

Offense Total 149,253
% of Total Statewide Offenses 27.9 %
Offense Cleared 72,318
% of Offenses Cleared 48.5 %

## **Data Represents Each Offense Within A Reported Incident**

Offense Total 302,144
% of Total Statewide Offenses 56.6 %
Offense Cleared 66,812
% of Offenses Cleared 22.1 %

## **Data Represents Each Offense Within A Reported Incident**

Offense Total 82,697 % of Total Statewide Offenses 15.5 % Offense Cleared 70,331 % of Offenses Cleared 85.0 %