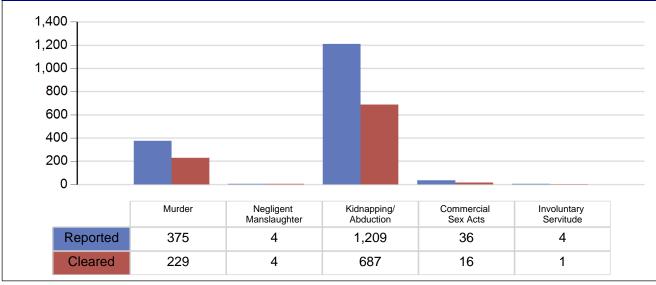

0.01 %  |
|-------------------------|--------|-----------------------|---------|
| Negligent Manslaughter  | 0.00 % | Statutory Rape        | 0.33 %  |
| Kidnapping/Abduction    | 0.81 % | Aggravated Assault    | 19.96 % |
| Forcible Rape           | 1.26 % | Simple Assault        | 56.30 % |
| Forcible Sodomy         | 0.30 % | Intimidation          | 18.04 % |
| Sexual Assault W/Object | 0.16 % | Stalking              | 1.02 %  |
| Forcible Fondling       | 1.53 % | Commercial Sex Acts   | 0.02 %  |
| _                       |        | Involuntary Servitude | 0.00 %  |

Note: Percentages may not total due to rounding.



## **Crimes Against Persons in Tennessee 2014**



## **Crimes Against Persons Forcible and Non-forcible Sex Offenses**



## **Crimes Against Persons Other Offenses**





## **Crimes Against Property in Tennessee 2014**

## **Data Represents Each Offense Within A Reported Incident**

Offense Total 302,144
% of Total Statewide Offenses 56.6 %
Offense Cleared 66,812
% of Offenses Cleared 22.1 %

## **Crimes Against Property Offenses**

| Arson                        | Fraud Offenses           | Theft Offenses      |
|------------------------------|--------------------------|---------------------|
| Bribery                      | False Pretenses          | Pocket - Picking    |
| Burglary                     | Credit Card ATM          | Purse - Snatching   |
| Counterfeiting/Forgery       | Impersonation            | Shoplifting         |
| Destruction/Damage/Vandalism | Welfare                  | From Building       |
| Embezzlement                 | Wire