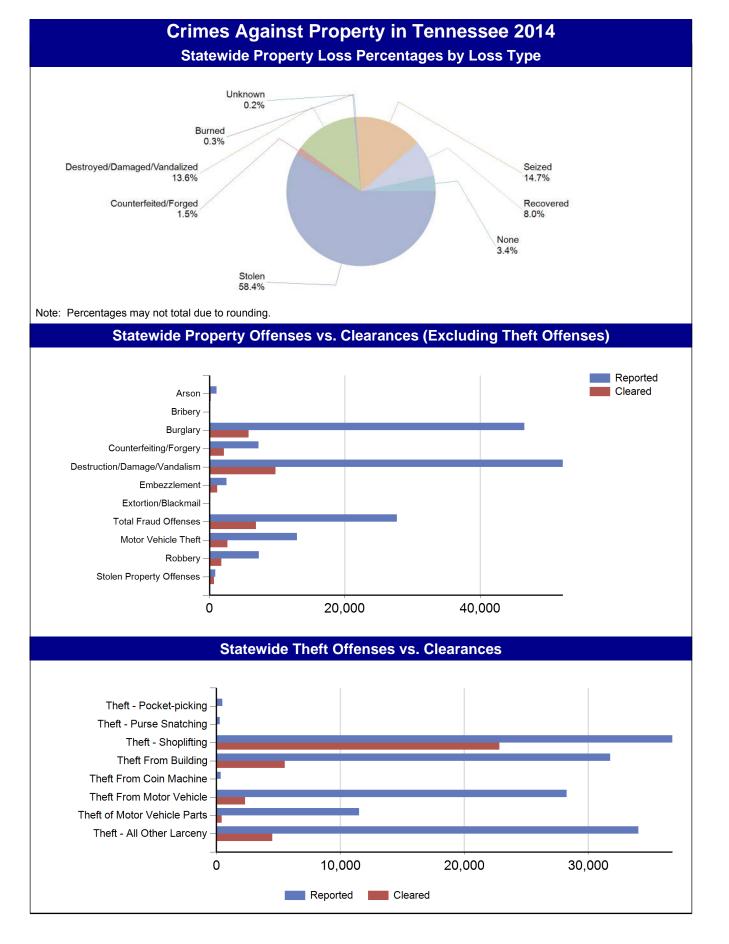

## **Crimes Against Property in Tennessee 2014**

## **Data Represents Each Offense Within A Reported Incident**

Offense Total 302,144
% of Total Statewide Offenses 56.6 %
Offense Cleared 66,812
% of Offenses Cleared 22.1 %

## **Crimes Against Property Offenses**

| Arson                        | Fraud Offenses           | Theft Offenses      |
|------------------------------|--------------------------|---------------------|
| Bribery                      | False Pretenses          | Pocket - Picking    |
| Burglary                     | Credit Card ATM          | Purse - Snatching   |
| Counterfeiting/Forgery       | Impersonation            | Shoplifting         |
| Destruction/Damage/Vandalism | Welfare                  | From Building       |
| Embezzlement                 | Wire                     | Coin Machine        |
| Extortion/Blackmail          | Motor Vehicle Theft      | From Motor Vehicle  |
| Robbery                      | Stolen Property Offenses | Motor Vehicle Parts |
|                              |                          | All Other Larceny   |

- Reported Fraud offenses increased 9.5% from 2013 to 2014
- 48.7% of reported Robbery offenses involved a handgun
- 15.3% of reported stolen vehicles were stolen on a Friday

## Percentage of Total Crimes Against Property by Offense Type

| Arson                        | 0.36%  | Extortion/Blackmail      | 0.04%  |
|------------------------------|--------|--------------------------|--------|
| Bribery                      | 0.01%  | Motor Vehicle Theft      | 4.28%  |
| Burglary                     | 15.41% | Robbery                  | 2.42%  |
| Counterfeiting/Forgery       | 2.40%  | Stolen Property Offenses | 0.29%  |
| Destruction/Damage/Vandalism | 17.29% | Fraud Offenses           | 9.17%  |
| Embezzlement                 | 0.84%  | Theft Offenses           | 47.49% |