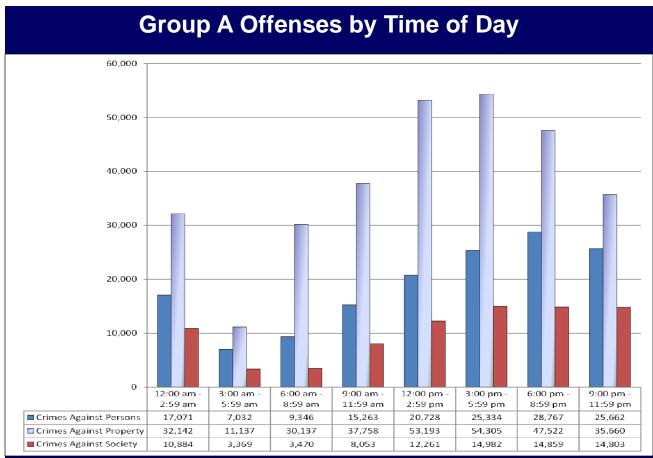

## **Group A**

- A total of 534,094 Group A offenses were reported in 2014, decreasing 2.4% from 2013
- 145,450 Group A arrests were made in 2014, 11.5% were juveniles
- 56.6% were Crimes Against Property, total property offenses decreased 2.4%
- 27.9% were Crimes Against Persons, decreasing 1.7% from 2013
- 15.5% were Crimes Against Society, a decrease of 3.2% from the previous year
- Group A offenses were cleared by arrest or exceptional means 39.2% of the time
- The crime rate per 100,000 for Group A offenses was 8,221.9
- Domestic Violence offenses made up for 51.0% of all Crimes Against Persons
- Reported murders increased by 9.9% this year
- Weapon Law Violations decreased by 2.5% in 2014