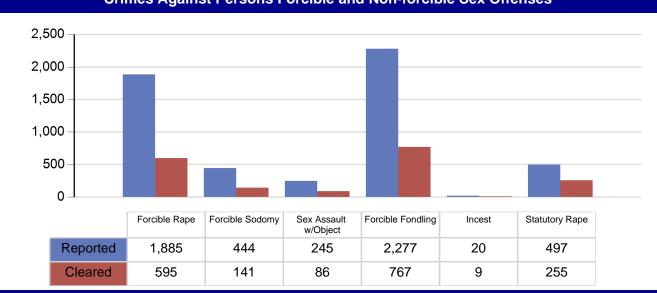

| 0.25 % | Incest                | 0.01 %  |
|-------------------------|--------|-----------------------|---------|
| Negligent Manslaughter  | 0.00 % | Statutory Rape        | 0.33 %  |
| Kidnapping/Abduction    | 0.81 % | Aggravated Assault    | 19.96 % |
| Forcible Rape           | 1.26 % | Simple Assault        | 56.30 % |
| Forcible Sodomy         | 0.30 % | Intimidation          | 18.04 % |
| Sexual Assault W/Object | 0.16 % | Stalking              | 1.02 %  |
| Forcible Fondling       | 1.53 % | Commercial Sex Acts   | 0.02 %  |
| _                       |        | Involuntary Servitude | 0.00 %  |

Note: Percentages may not total due to rounding.



## **Crimes Against Persons in Tennessee 2014**



## **Crimes Against Persons Forcible and Non-forcible Sex Offenses**



## **Crimes Against Persons Other Offenses**





## **Crimes Against Property in Tennessee 2014**

## **Data Represents Each Offense Within A Reported Incident**

Offense Total 302,144
% of Total Statewide Offenses 56.6 %
Offense Cleared 66,812
% of Offenses Cleared 22.1 %

## **Crimes Against Property Offenses**

| Arson                        | Fraud Offenses           | Theft Offenses      |
|------------------------------|--------------------------|---------------------|
| Bribery                      | False Pretenses          | Pocket - Picking    |
| Burglary                     | Credit Card ATM          | Purse - Snatching   |
| Counterfeiting/Forgery       | Impersonation            | Shoplifting         |
| Destruction/Damage/Vandalism | Welfare                  | From Buildi