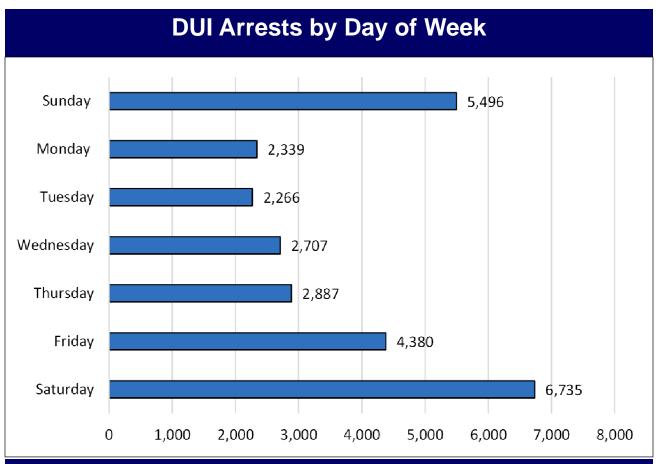

## **Group B**

- A total of 198,783 Group B arrests were reported in 2014, decreasing 2.5% from the previous year
- 9,652 of Group B arrestees were Juveniles, a 10.3% decrease from 2013
- A total of 26,810 persons were arrested for DUI in 2014, this is a 0.4% increase from last year
- Reported offenses of Disorderly Conduct decreased 14.9% from 2013 to 2014
- Non-Violent Family offenses increased 10.9% in 2014