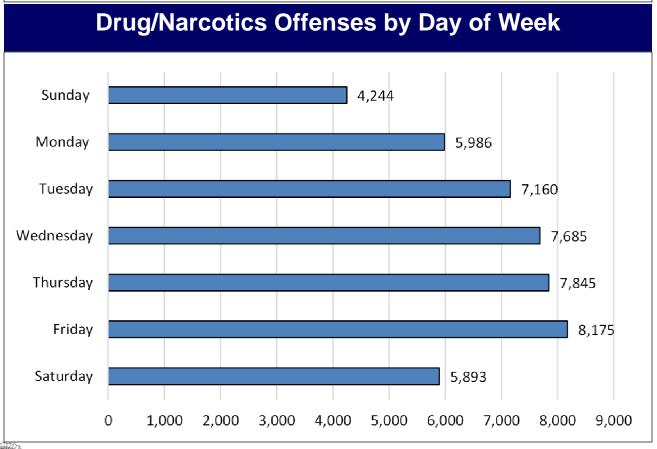

Assisting/Promoting Prostitution **Sports Tampering** 

Purchasing Prostitution

Weapon Law Violations

- Prostitution offenses decreased 5.6% from 2013
- 63.9% of Weapon Law Violations involved a handgun
- 50.1% of reported Drug/Narcotic Violations offenses had a location of Highway/Road/Alley