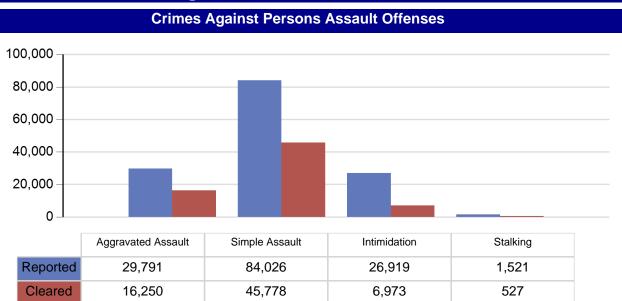

## **Crimes Against Persons in Tennessee 2014**

**Data Represents Each Offense Within A Reported Incident** 

Offense Total 149,253
% of Total Statewide Offenses 27.9 %
Offense Cleared 72,318
% of Offenses Cleared 48.5 %

## **Crimes Against Persons Offenses**

| Murder                      | Forcible Sex Offenses   | <b>Assault Offenses</b> |
|-----------------------------|-------------------------|-------------------------|
| Negligent Manslaughter      | Forcible Rape           | Aggravated Assault      |
| Kidnapping/Abduction Incest | Forcible Sodomy         | Simple Assault          |
| Statutory Rape              | Sexual Assault w/Object | Intimidation            |
| Commercial Sex Acts         | Forcible Fondling       | Stalking                |
| Involuntary Servitude       | 1 Grouple 1 Gridining   | Clairing                |

- The number of reported Statutory Rape offenses decreased 10.5% from the previous year
- A total of 52.8% of Murder victims knew the offender
- 68.3% of reported Domestic Violence offenses were reported as Simple Assault

## **Percentage of Total Crimes Against Persons by Offense Type**

| Murder                  | 0.25 % | Incest                | 0.01 %  |
|-------------------------|--------|-----------------------|---------|
| Negligent Manslaughter  | 0.00 % | Statutory Rape        | 0.33 %  |
| Kidnapping/Abduction    | 0.81 % | Aggravated Assault    | 19.96 % |
| Forcible Rape           | 1.26 % | Simple Assault        | 56.30 % |
| Forcible Sodomy         | 0.30 % | Intimidation          | 18.04 % |
| Sexual Assault W/Object | 0.16 % | Stalking              | 1.02 %  |
| Forcible Fondling       | 1.53 % | Commercial Sex Acts   | 0.02 %  |
| _                       |        | Involuntary Servitude | 0.00 %  |