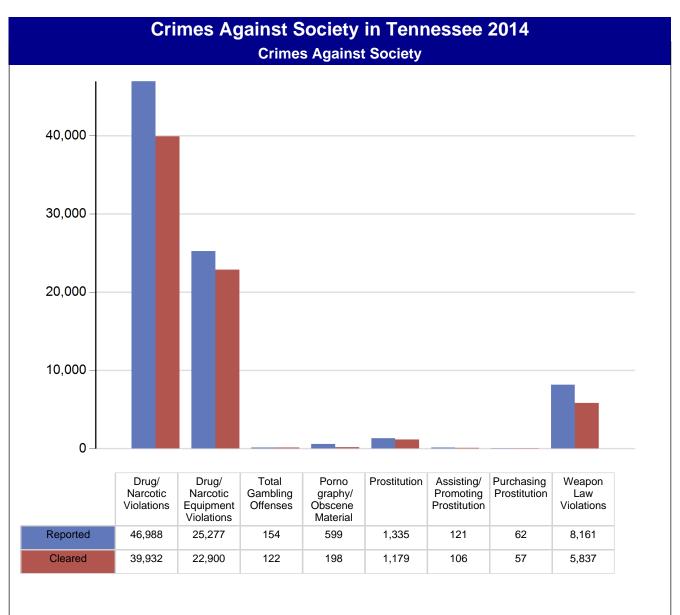

## **Crimes Against Society in Tennessee 2014**

## **Data Represents Each Offense Within A Reported Incident**

Offense Total 82,697 % of Total Statewide Offenses 15.5 % Offense Cleared 70,331 % of Offenses Cleared 85.0 %

## **Crimes Against Society Offenses**

**Drug/Narcotic Violations Gambling Offenses:** 

**Drug/Narcotic Equipment Violations** Betting/Wagering

Pornography/Obscene Materials Operating/Promoting Prostitution **Equipment Violation** 

Assisting/Promoting Prostitution **Sports Tampering** 

Purchasing Prostitution

Weapon Law Violations

- Prostitution offenses decreased 5.6% from 2013
- 63.9% of Weapon Law Violations involved a handgun
- 50.1% of reported Drug/Narcotic Violations offenses had a location of Highway/Road/Alley

## Percentage of Total Crimes Against Society by Offense Type

| Drug/Narcotic Violations           | 56.82 % | Betting/Wagering     | 0.04 % |
|------------------------------------|---------|----------------------|--------|
| Drug/Narcotic Equipment Violations | 30.57 % | Operating/Promoting  | 0.03 % |
| Pornography/Obscene Material       | 0.72 %  | Equipment Violations | 0.11 % |
| Prostitution                       | 1.61 %  | Sports Tampering     | 0.00 % |
| Assisting/Promoting Prostitution   | 0 15 %  |                      |        |

Assisting/Promoting Prostitution Purchasing Prostitution 0.07 % Weapon Law Violations 9.87 %

Note: Percentages may not total due to rounding.