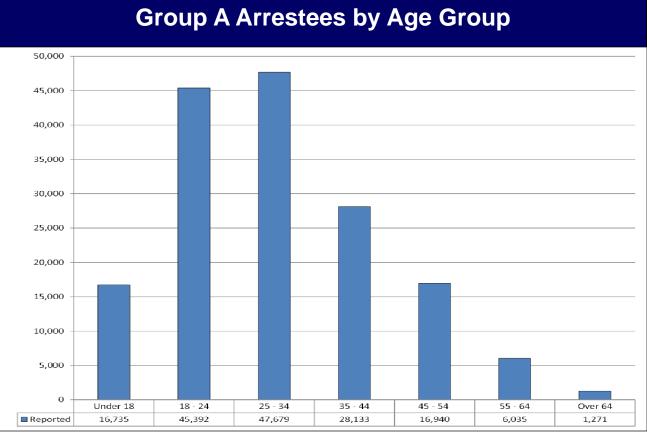

## **Arrestee Demographics - Crimes Against Persons**

| Sex    |        | Race                                             |        |
|--------|--------|--------------------------------------------------|--------|
| Male   | 72.0 % | Black/African American                           | 39.3 % |
| Female | 28.0 % | Asian                                            | 0.4 %  |
|        |        | Native American/Alaskan Native                   | 0.1 %  |
|        |        | Native Hawaiian or Other Pacific Islander        | 0.0 %  |
|        |        | Unknown                                          | 0.2 %  |
|        |        | White                                            | 59.9 % |
|        |        | Note: Percentages may not total due to rounding. |        |

## **Arrestee Demographics for Property Offenses**

| Sex    |        | Race                                             |        |
|--------|--------|--------------------------------------------------|--------|
| Male   | 62.2 % | Black/African American                           | 33.4 % |
| Female | 37.8 % | Asian                                            | 0.4 %  |
|        |        | Native American/Alaskan Native                   | 0.1 %  |
|        |        | Native Hawaiian or Other Pacific Islander        | 0.1 %  |
|        |        | Unknown                                          | 0.4 %  |
|        |        | White                                            | 65.7 % |
|        |        | Note: Percentages may not total due to rounding. |        |

## **Arrestee Demographics for Crimes Against Society Offenses**

| Sex    |        | Race                                            |        |
|--------|--------|-------------------------------------------------|--------|
| Male   | 73.8 % | Black/African American                          | 34.3 % |
| Female | 26.2 % | Asian                                           | 0.4 %  |
|        |        | Native American/Alaskan Native                  | 0.1 %  |
|        |        | Native Hawaiian or Other Pacific Islander       | 0.1 %  |
|        |        | Unknown                                         | 0.6 %  |
|        |        | White                                           | 64.6 % |
|        |        | Note: Percentages may not toal due to rounding. |        |