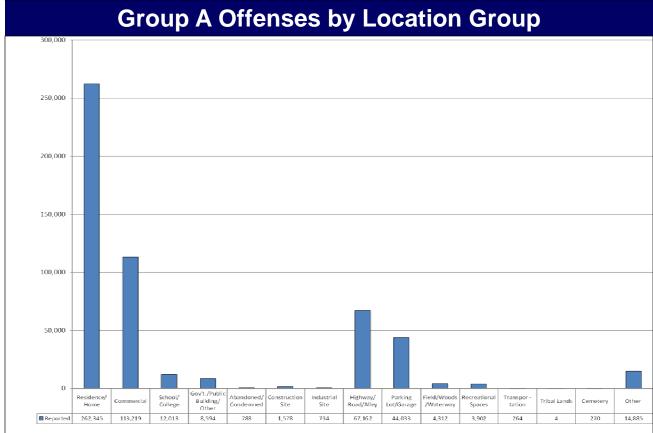

| 61           | 253       | 364      | 351          | 188          |
| Prostitution - Assisting/Promoting | 1,555        | 6            | 2        | 4             | 11           | 23        | 32       | 27           | 16           |
| Purchasing Prostitution            | 62           | 7            | Õ        | 1             | 4            | 1 4       | 11       | 17           | 18           |
| Weapon Law Violations              | 8,161        | 1,237        | 465      | 430           | 723          | 1,022     | 1,209    | 1,445        | 1,630        |
| Total Group A Offenses             | 533,738      | 60.097       | 21,538   | 42.953        | 61,074       | 86.182    | 94.621   | 91,148       | 76,125       |

Note: A total of 356 incidents did not have time of day reported.









Crime in Tennessee 2014

|                                           | Offe             | nse Lo     | cation      |           |              |              |
|-------------------------------------------|------------------|------------|-------------|-----------|--------------|--------------|
|                                           | Grand            | Transport. | Financial   |           | Religious    | Office       |
| Crimon Amainst Barrage                    | Total            | Terminal   | Institution | Bar       | Organization | Building     |
| Crimes Against Persons                    | 2.5              |            |             |           |              |              |
| Murder                                    | 375              | 1          | 0           |