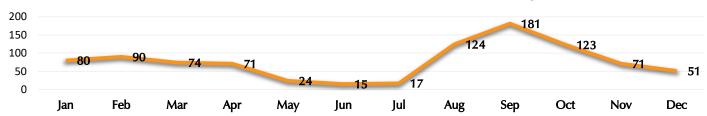

Other/Unknown is used when the reported location is not a defined location type or the

Chart 7: 2019 Group A offenses by Month

| #        | Table 3: Group A offenses by Location             |
|----------|---------------------------------------------------|
| 2,166    | School – College/University                       |
| 1,040    | Residence/Home                                    |
| 965      | Parking Lot/Garage                                |
| 489      | Highway/Road/Alley                                |
| 339      | Hospital                                          |
| 87       | Government/Public Building                        |
| 86       | Department/Discount Store                         |
| 75       | Restaurant                                        |
| 61       | Doctor's Office                                   |
| 54       | Library                                           |
| 53       | Arena/Stadium/Fairgrounds/Coliseum                |
| 51       | Commercial/Office Building                        |
| 51       | Cyberspace                                        |
| 43       | Specialty store (TV, Fur, etc.)                   |
| 39       | Other/Unknown                                     |
| 33       | Locker Room                                       |
| 31       |                                                   |
| 25       | Community Center Construction Site                |
| 24       |                                                   |
| 18       | Park/Playground School/College (Historical Only)  |
| 15       | Field/Woods                                       |
|          |                                                   |
| 15<br>10 | Bank/Savings and Loan                             |
| 9        | Grocery/Supermarket School – Elementary/Secondary |
|          | Convenience Store                                 |
| 7        |                                                   |
| 7        | Hotel/Motel/Etc.                                  |
| 7        | Dock/Wharf/Freight/Modal Terminal  Movie Theater  |
| 5        |                                                   |
| 4        | Farm Facility                                     |
| 2        | Daycare Facility Abandoned/Condemned Structure    |
|          | *                                                 |
| 2        | Service/Gas Station                               |
| 2        | Church/Synagogue/Temple                           |
| 2        | Industrial Site                                   |
| 1        | Auto Dealership New/Used                          |
| 1        | Bar/Night Club                                    |
| 1        | Liquor Store                                      |

Data on Chart 7 revealed October as having the most reported number of Group A offenses committed (11.6%), followed by September at 10.6%. The months with the lowest reported crimes are May (6.1%), June (5.1%), and July (6.7%), notably when enrollment at colleges decline for the summer months.