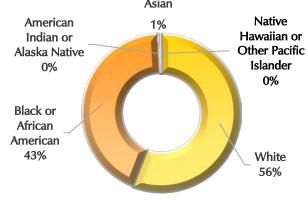

Further examination of data revealed that female students accounted for 55.4%, while male students accounted for 43.3% of reported victims. In both males and females, individuals identified as White (61.4%) were victimized most frequently. Students identified as Black or African American (30.5%) were victimized two times less than White students. Thirty-five or 1.3% of victims in 2019 were reported as having an Unknown gender and 93 or 3.5% victims reported with an unknown race.

Chart 1: Victim Race Chart 2: Victim Gender American Unknown 1600 Indian or 3% **Native** 1400 1,461 Alaska Hawaiian or Native... 1200 Other Pacific Islander 1,141 1000 0% 800 Asian 600 Black or 400 African 200 White American 35 62% 31% 0 **Female** Male Unknown