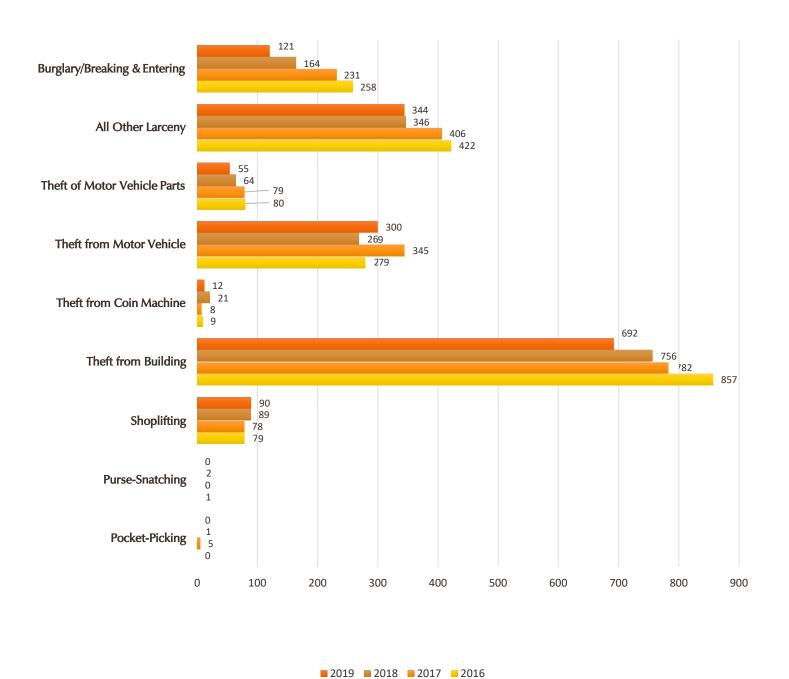

This law became effective January 1, 1994, and reports are included that were submitted by local law enforcement for calendar year 2019.

- II. Overview of 2019 Crime on Campus:
  - Crime reported by Tennessee colleges and universities increased by 3.6% from 2018 to 2019 but decreased overall by 12.3% since 2016.
    - 5,597 offenses reported in 2019
    - 5,401 offenses reported in 2018
    - 6,339 offenses reported in 2017
    - 6,384 offenses reported in 2016
  - Offenses categorized as Larceny/Theft made up 26.7% of all reported offenses in 2019 with "Theft from A Building" being most often reported at 692 offenses and showing an 8.5% decrease from the 756 reported in 2018. The overall category of reported "Larceny/Theft" offenses has declined since 2016. Between 2016 and 2019, "Larceny/Theft" offenses decreased 13.5%.
    - 1,493 offenses reported in 2019
    - 1,548 offenses reported in 2018
    - 1,703 offenses reported in 2017
    - 1,727 offenses reported in 2016
  - ❖ The number of Burglaries decreased by 26.2% from 164 in 2018 to 121 in 2019.
  - ❖ Robbery offenses increased by 128.6% from 7 in 2018 to 16 in 2019. Robbery was on a downward trend since 2016 (2016 29, 2017 14, 2018 7). 2019 proved to be the first increase in that timespan.
  - ❖ Fraud Offenses increased by 58.5% in 2019. The offense of "False Pretenses/Swindle/Con" comprised the largest proportion of reported frauds in 2019, showing an overall increase of 45.1% from 2018 to 2019.
  - Assault Offenses increased by 26.1% between 2018 and 2019.
    - Aggravated Assault increased by 31.4% from 51 in 2018 to 67 in 2019
    - Simple Assault increased 20.9% from 320 in 2018 to 387 in 2019
    - Intimidation increased by 32.8% from 198 in 2018 to 263 in 2019
    - Stalking offenses increased by 26.6% from 64 in 2018 to 81 in 2019
  - ❖ The overall category of "Sex Offenses-Non-Consensual" decreased by 20% in 2019. The offense of "Fondling" decreased by 16.2% from 2018-2019.
  - ❖ The number of Drug/Narcotics and Drug Equipment Violations decreased by 7.5% from 982 in 2018 to 908 in 2019.
  - Group B Offenses:
    - Total Group B arrests increased by 11.2% from 1,098 in 2018 to 1,221 in 2019
    - Drunkenness decreased 2.3% from 133 in 2018 to 130 in 2019
    - Driving Under the Influence (DUI) offenses decreased by 6.0%
    - Liquor Law Violations increased by 9.0% from 2018-2019

| Table 1: Crime on Campus, Comparison of Offenses by Year |
|----------------------------------------------------------|
| Total Number of Crimes Reported, 2016-2019, by Offense   |

|         |                                   |       |              |       | <u></u> |           |                |           |       |              |               |       |
|---------|-----------------------------------|-------|--------------|-------|---------|-----------|----------------|-----------|-------|--------------|---------------|-------|
| Offense | Offense                           |       |              |       |         |           | Percent Change |           |       | Offenses     | as % of Total |       |
| Code    | Category                          | 2016  | 201 <i>7</i> | 2018  | 2019    | 2016-2017 | 2017-2018      | 2018-2019 | 2016  | 201 <i>7</i> | 2018          | 2019  |
|         | Group A Offenses                  |       |              |       |         |           |                |           |       |              |               |       |
| 200     | Arson                             | 5     | 2            | 4     | 3       | -60.0%    | 100.0%         | -25.0%    | 0.1%  | 0.0%         | 0.1%          | 0.1%  |
|         | Assault Offenses                  | 851   | 748          | 633   | 798     | -12.1%    | -15.4%         | 26.1%     | 13.3% | 11.8%        | 11.7%         | 14.3% |
| 13A     | Aggravated Assault                | 69    | <i>7</i> 1   | 51    | 67      | 2.9%      | -28.2%         | 31.4%     | 1.1%  | 1.1%         | 0.9%          | 1.2%  |
| 13B     | Simple Assault                    | 447   | 379          | 320   | 387     | -15.2%    | -15.6%         | 20.9%     | 7.0%  | 6.0%         | 5.9%          | 6.9%  |
| 13C     | Intimidation                      | 269   | 247          | 198   | 263     | -8.2%     | -19.8%         | 32.8%     | 4.2%  | 3.9%         | 3.7%          | 4.7%  |
| 13D     | Stalking                          | 66    | 51           | 64    | 81      | -22.7%    | 25.5%          | 26.6%     | 1.0%  | 0.8%         | 1.2%          | 1.4%  |
| 510     | Bribery                           | 1     | 1            | 0     | 1       | -         | -100.0%        | -         | 0.0%  | 0.0%         | 0.0%          | 0.0%  |
| 220     | Burglary/Breaking & Entering      | 258   | 231          | 164   | 121     | -10.5%    | -29.0%         | -26.2%    | 4.0%  | 3.6%         | 3.0%          | 2.2%  |
| 250     | Counterfeiting/Forgery            | 37    | 40           | 42    | 55      | 8.1%      | 5.0%           | 31.0%     | 0.6%  | 0.6%         | 0.8%          | 1.0%  |
| 290     | Destruction/Damage/Vandalism      | 680   | 669          | 535   | 567     | -1.6%     | -20.0%         | 6.0%      | 10.7% | 10.6%        | 9.9%          | 10.1% |
|         | Drug/Narcotic Offenses            | 1,011 | 1,074        | 982   | 908     | 6.2%      | -8.6%          | -7.5%     | 15.8% | 16.9%        | 18.2%         | 16.2% |
| 35A     | Drugs/Narcotics Violation         | 607   | 633          | 598   | 567     | 4.3%      | -5.5%          | -5.2%     | 9.5%  | 10.0%        | 11.1%         | 10.1% |
| 35B     | Drug Equipment Violation          | 404   | 441          | 384   | 341     | 9.2%      | -12.9%         | -11.2%    | 6.3%  | 7.0%         | 7.1%          | 6.1%  |
| 270     | Embezzlement                      | 19    | 13           | 16    | 14      | -31.6%    | 23.1%          | -12.5%    | 0.3%  | 0.2%         | 0.3%          | 0.3%  |
| 210     | Extortion/Blackmail               | 6     | 7            | 13    | 13      | 16.7%     | 85.7%          | -         | 0.1%  | 0.1%         | 0.2%          | 0.2%  |
|         | Fraud Offenses                    | 143   | 139          | 118   | 187     | -2.8%     | -15.1%         | 58.5%     | 2.2%  | 2.2%         | 2.2%          | 3.3%  |
| 26A     | False Pretenses/Swindle/Con       | 56    | 43           | 51    | 74      | -23.2%    | 18.6%          | 45.1%     | 0.9%  | 0.7%         | 0.9%          | 1.3%  |
| 26B     | Credit Card/ATM                   | 45    | 58           | 32    | 46      | 28.9%     | -44.8%         | 43.8%     | 0.7%  | 0.9%         | 0.6%          | 0.8%  |
| 26C     | Impersonation                     | 35    | 26           | 15    | 24      | -25.7%    | -42.3%         | 60.0%     | 0.5%  | 0.4%         | 0.3%          | 0.4%  |
| 26D     | Welfare Fraud                     | 0     | 0            | 0     | 0       | -         | -              | -         | 0.0%  | 0.0%         | 0.0%          | 0.0%  |
| 26E     | Wire Fraud                        | 7     | 12           | 20    | 43      | 71.4%     | 66.7%          | 115.0%    | 0.1%  | 0.2%         | 0.4%          | 0.8%  |
| 26F     | Identity Theft                    | 2     | 1            | 4     | 5       | -50.0%    | 300.0%         | 25.0%     | 0.0%  | 0.0%         | 0.1%          | 0.1%  |
| 26G     | Computer Hacking/Invasion         | 1     | 0            | 5     | 7       | -100.0%   | -              | 40.0%     | 0.0%  | 0.0%         | 0.1%          | 0.1%  |
|         | Gambling Offenses                 | 0     | 2            | 0     | 0       | -         | -100.0%        | -         | 0.0%  | 0.0%         | 0.0%          | 0.0%  |
| 39A     | Betting/Wagering                  | 0     | 2            | 0     | 0       | -         | -100.0%        | -         | 0.0%  | 0.0%         | 0.0%          | 0.0%  |
| 39B     | Operation/Promoting/Assisting     | 0     | 0            | 0     | 0       | -         | -              | -         | 0.0%  | 0.0%         | 0.0%          | 0.0%  |
| 39C     | Gambling Equipment Violation      | 0     | 0            | 0     | 0       | -         | -              | -         | 0.0%  | 0.0%         | 0.0%          | 0.0%  |
| 39D     | Sports Tampering                  | 0     | 0            | 0     | 0       | -         | -              | -         | 0.0%  | 0.0%         | 0.0%          | 0.0%  |
|         | Homicide Offenses                 | 0     | 0            | 1     | 1       | -         | -              | -         | 0.0%  | 0.0%         | 0.0%          | 0.0%  |
| 09A     | Murder/Non negligent Manslaughter | 0     | 0            | 1     | 1       | -         | -              | -         | 0.0%  | 0.0%         | 0.0%          | 0.0%  |
| 09B     | Negligent Manslaughter            | 0     | 0            | 0     | 0       | -         | -              | -         | 0.0%  | 0.0%         | 0.0%          | 0.0%  |
| 09D     | Negligent Vehicular Manslaughter  | 0     | 0            | 0     | 0       | -         | -              | -         | 0.0%  | 0.0%         | 0.0%          | 0.0%  |
|         | Human Trafficking                 | 0     | 0            | 0     | 0       | -         | -              | -         | 0.0%  | 0.0%         | 0.0%          | 0.0%  |
| 64A     | Commercial Sex Acts               | 0     | 0            | 0     | 0       | -         | -              | -         | 0.0%  | 0.0%         | 0.0%          | 0.0%  |
| 64B     | Involuntary Servitude             | 0     | 0            | 0     | 0       | -         | -              | -         | 0.0%  | 0.0%         | 0.0%          | 0.0%  |
| 100     | Kidnapping/Abduction              | 11    | 3            | 6     | 6       | -72.7%    | 100.0%         | 0.0%      | 0.2%  | 0.0%         | 0.1%          | 0.1%  |
|         | Larceny/Theft Offenses            | 1,727 | 1,703        | 1,548 | 1,493   | -1.4%     | -9.1%          | -3.6%     | 27.1% | 26.9%        | 28.7%         | 26.7% |
| 23A     | Pocket-Picking                    | 0     | 5            | 1     | 0       | -         | -80.0%         | -100.0%   | 0.0%  | 0.1%         | 0.0%          | 0.0%  |
| 23B     | Purse-Snatching                   | 1     | 0            | 2     | 0       | -100.0%   | -              | -100.0%   | 0.0%  | 0.0%         | 0.0%          | 0.0%  |
| 23C     | Shoplifting                       | 79    | <i>7</i> 8   | 89    | 90      | -1.3%     | 14.1%          | 1.1%      | 1.2%  | 1.2%         | 1.6%          | 1.6%  |
| 23D     | Theft from Building               | 857   | 782          | 756   | 692     | -8.8%     | -3.3%          | -8.5%     | 13.4% | 12.3%        | 14.0%         | 12.4% |
| 23E     | Theft from Coin Machine           | 9     | 8            | 21    | 12      | -11.1%    | 162.5%         | -42.9%    | 0.1%  | 0.1%         | 0.4%          | 0.2%  |
| 23F     | Theft from Motor Vehicle          | 279   | 345          | 269   | 300     | 23.7%     | -22.0%         | 11.5%     | 4.4%  | 5.4%         | 5.0%          | 5.4%  |
| 23G     | Theft of Motor Vehicle Parts      | 80    | 79           | 64    | 55      | -1.3%     | -19.0%         | -14.1%    | 1.3%  | 1.2%         | 1.2%          | 1.0%  |
| 23H     | All Other Larceny                 | 422   | 406          | 346   | 344     | -3.8%     | -14.8%         | -0.6%     | 6.6%  | 6.4%         | 6.4%          | 6.1%  |