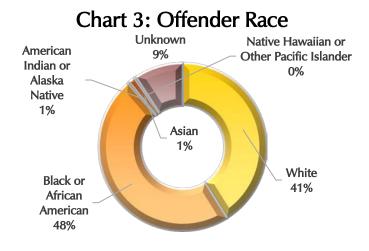

Offender data revealed Male students made up 64.1% of the total number of reported offenders in 2019. Females, in contrast, accounted for 29.2%. A total of 1,298 Group A offenders were reported to TIBRS with an Unknown gender. The category of "Unknown" is used in instances where a Group A offense is reported by the victim and no information about the perpetrator is known.

Male students identified as White accounted for 22.1%, while male Black or African American students made up 21.2% of the reported offenders in 2019. Offender data on females revealed that Black or African American female students accounted for 10.5% while White Female students accounted for 7.9%.