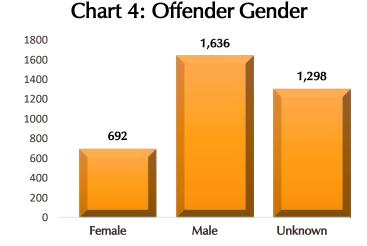

Offender data revealed Male students made up 64.1% of the total number of reported offenders in 2019. Females, in contrast, accounted for 29.2%. A total of 1,298 Group A offenders were reported to TIBRS with an Unknown gender. The category of "Unknown" is used in instances where a Group A offense is reported by the victim and no information about the perpetrator is known.