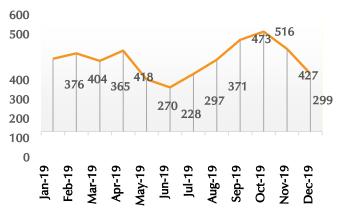

Other/Unknown is used when the reported location is not a defined location type or the

Chart 7: 2019 Group A offenses by Month

| #        | Table 3: Group A offenses by Location             |
|----------|---------------------------------------------------|
| 2,166    | School – College/University                       |
| 1,040    | Residence/Home                                    |
| 965      | Parking Lot/Garage                                |
| 489      | Highway/Road/Alley                                |
| 339      | Hospital                                          |
| 87       | Government/Public Building                        |
| 86       | Department/Discount Store                         |
| 75       | Restaurant                                        |
| 61       | Doctor's Office                                   |
| 54       | Library                                           |
| 53       | Arena/Stadium/Fairgrounds/Coliseum                |
| 51       | Commercial/Office Building                        |
| 51       | Cyberspace                                        |
| 43       | Specialty store (TV, Fur, etc.)                   |
| 39       | Other/Unknown                                     |
| 33       | Locker Room                                       |
| 31       |                                                   |
| 25       | Community Center Construction Site                |
| 24       |                                                   |
| 18       | Park/Playground School/College (Historical Only)  |
| 15       | Field/Woods                                       |
|          |                                                   |
| 15<br>10 | Bank/Savings and Loan                             |
| 9        | Grocery/Supermarket School – Elementary/Secondary |
|          | Convenience Store                                 |
| 7        |                                                   |
| 7        | Hotel/Motel/Etc.                                  |
| 7        | Dock/Wharf/Freight/Modal Terminal  Movie Theater  |
| 5        |                                                   |
| 4        | Farm Facility                                     |
| 2        | Daycare Facility Abandoned/Condemned Structure    |
|          | *                                                 |
| 2        | Service/Gas Station                               |
| 2        | Church/Synagogue/Temple                           |
| 2        | Industrial Site                                   |
| 1        | Auto Dealership New/Used                          |
| 1        | Bar/Night Club                                    |
| 1        | Liquor Store                                      |

Data on Chart 7 revealed October as having the most reported number of Group A offenses committed (11.6%), followed by September at 10.6%. The months with the lowest reported crimes are May (6.1%), June (5.1%), and July (6.7%), notably when enrollment at colleges decline for the summer months.