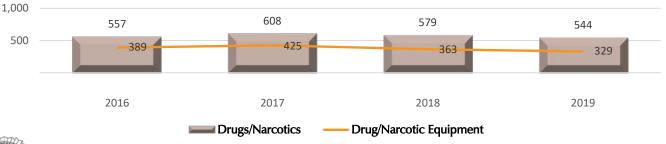

This law became effective January 1, 1994, and reports are included that were submitted by local law enforcement for calendar year 2019.

- II. Overview of 2019 Crime on Campus:
  - Crime reported by Tennessee colleges and universities increased by 3.6% from 2018 to 2019 but decreased overall by 12.3% since 2016.
    - 5,597 offenses reported in 2019
    - 5,401 offenses reported in 2018
    - 6,339 offenses reported in 2017
    - 6,384 offenses reported in 2016
  - Offenses categorized as Larceny/Theft made up 26.7% of all reported offenses in 2019 with "Theft from A Building" being most often reported at 692 offenses and showing an 8.5% decrease from the 756 reported in 2018. The overall category of reported "Larceny/Theft" offenses has declined since 2016. Between 2016 and 2019, "Larceny/Theft" offenses decreased 13.5%.
    - 1,493 offenses reported in 2019
    - 1,548 offenses reported in 2018
    - 1,703 offenses reported in 2017
    - 1,727 offenses reported in 2016
  - ❖ The number of Burglaries decreased by 26.2% from 164 in 2018 to 121 in 2019.
  - ❖ Robbery offenses increased by 128.6% from 7 in 2018 to 16 in 2019. Robbery was on a downward trend since 2016 (2016 29, 2017 14, 2018 7). 2019 proved to be the first increase in that timespan.
  - ❖ Fraud Offenses increased by 58.5% in 2019. The offense of "False Pretenses/Swindle/Con" comprised the largest proportion of reported frauds in 2019, showing an overall increase of 45.1% from 2018 to 2019.
  - Assault Offenses increased by 26.1% between 2018 and 2019.
    - Aggravated Assault increased by 31.4% from 51 in 2018 to 67 in 2019
    - Simple Assault increased 20.9% from 320 in 2018 to 387 in 2019
    - Intimidation increased by 32.8% from 198 in 2018 to 263 in 2019
    - Stalking offenses increased by 26.6% from 64 in 2018 to 81 in 2019
  - ❖ The overall category of "Sex Offenses-Non-Consensual" decreased by 20% in 2019. The offense of "Fondling" decreased by 16.2% from 2018-2019.
  - ❖ The number of Drug/Narcotics and Drug Equipment Violations decreased by 7.5% from 982 in 2018 to 908 in 2019.
  - Group B Offenses:
    - Total Group B arrests increased by 11.2% from 1,098 in 2018 to 1,221 in 2019
    - Drunkenness decreased 2.3% from 133 in 2018 to 130 in 2019
    - Driving Under the Influence (DUI) offenses decreased by 6.0%
    - Liquor Law Violations increased by 9.0% from 2018-2019