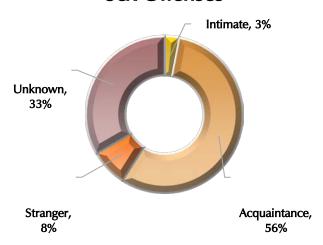

Chart 5: Victim to Offender Relationship for Sex Offenses

# Chart 6: Victim to Offender Relationships for Assault Offenses

Intimate

The relationship type of Acquaintance made up more than half of the reported relationship types for sexual offenses in 2019. Stranger, in comparison, made up 8% of sexual offenses. Simple Assault was the most frequently reported assault offense and of the 399 relationships reported with Simple Assault, 26.6% were reported as an Intimate relationship with the offender.