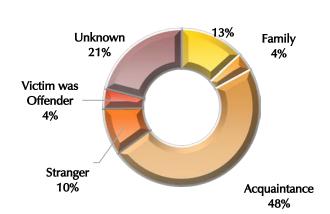

Table 2: Offense by Relationship

| Offense Category        | Intimate | Family | Acquaintance | Stranger | Victim was<br>Offender | Unknown    |
|-------------------------|----------|--------|--------------|----------|------------------------|------------|
| Kidnapping              | 2        | 0      | 1            | 1        | 0                      | 1          |
| Rape                    | 1        | 0      | 16           | 1        | 0                      | 2          |
| Sodomy                  | 0        | 0      | 2            | 0        | 0                      | 1          |
| Sexual Assault w/object | 0        | 0      | 2            | 0        | 0                      | 0          |
| Fondling                | 1        | 0      | 17           | 2        | 0                      | 7          |
| Aggravated Assault      | 12       | 1      | 26           | 6        | 1                      | 16         |
| Simple Assault          | 67       | 22     | 184          | 37       | 20                     | 69         |
| Intimidation            | 16       | 7      | 127          | 28       | 12                     | <i>7</i> 2 |
| Stalking                | 11       | 0      | 46           | 6        | 0                      | 11         |
| Robbery                 | 1        | 0      | 2            | 3        | 0                      | 7          |
| Murder                  | 0        | 0      | 0            | 0        | 0                      | 1          |
| Total                   | 111      | 30     | 423          | 86       | 33                     | 200        |

A total of 883 victim to offender relationships were reported in 2019. Of the 883 relationships reported, Acquaintance was the most frequently reported with 47.9%, whereas only 12.6% of relationship types were classified as Intimate. Further analysis of data listed in Table 2 revealed 67.6% of victims knew their offenders in some capacity, whereas 86 or 9.7% were reported as Strangers. There were 200 victims (22.7%) reported with an Unknown relationship to their offender.