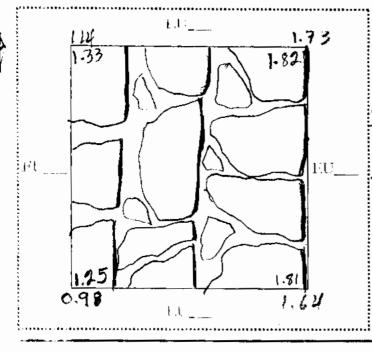

Ubuca en la porte lesporiori de la estructura 01 del setio el Poraiso Can el Objetivo de emca tror porte de la Enper estructura de la estima Torc de Construcción En este late texte de inicio poreción copos de Piedros planos es relleno comportado, el cual estitos Pora cubrir la Tore de Como rucción Mos ortigua (blanco) na que of Tener una profundida de 1.15 cm o presentado

este de la unidad, doudo prusa cara identificar una construcción.
Note refs anterior (ven dibuja) finalisa el lote cuos reservues que continua hacia amondo de Piedra y que continua hacia amondo de redia.