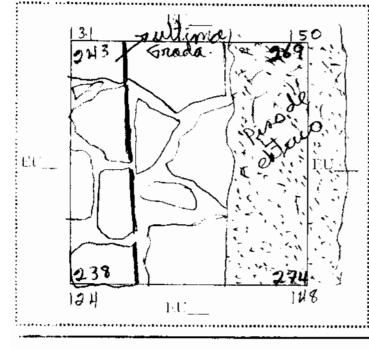

| PAREP 2007 LOT FORM                        | Excavator S F M Date 23/05/0                                                           | 7              |
|--------------------------------------------|----------------------------------------------------------------------------------------|----------------|
| Op/SubOp/Lot: 05/15/04 Site: 001 &1 Parais |                                                                                        |                |
| Initial elev NW 1016.05                    | Next lot                                                                               | <u></u><br>35( |
| Deposit / Type Rellens Soil ype Orcillaso  | o de piedros planas<br>Munsell/Color <u>cofe amaxilles</u>                             | ato            |
| Drawings Con-                              | rents Ningem ontefocto                                                                 |                |
| Description/Sketch (with measurement       | 239 llegar a eena Professible<br>8 030 CM95 encima del emp<br>de que oforceo en la sen | sto<br>edo     |

EC.E 035 HULL

Tombien en Todo el lôte es sen EUC relleno de Piedros planos con mesda lodo calon amovimento

| Op/SubOp/Lot: Q5                 | ,                            | Ex. Unit                                                                                                                             | Size (NxE) ZXZ                                                                                                                            |
|----------------------------------|------------------------------|--------------------------------------------------------------------------------------------------------------------------------------|-------------------------------------------------------------------------------------------------------------------------------------------|
|                                  | W 1016.25 NF<br>W 1015.07 NF | Next lot                                                                                                                             | 36 SE 1015.98<br>04 SE 1014.60                                                                                                            |
| Deposit / Type Soil type Orcille |                              | le <u>Pidro</u> Plono<br>Munsell/Color <u>C</u> e                                                                                    | s<br>de amouillente                                                                                                                       |
| Drawings Photo/Digital           | Contents                     | 7 beronicos<br>85 Frog de Pi                                                                                                         | edra de Taba                                                                                                                              |
| Description/Sketch (wi           | 1,95<br>1,90                 | legar a las del edificio las piedros d ruesticas co antes menci en este late planos compos las Eupuro Jos Finaliza el l Tifican bien | tado hosta llegara<br>Tado hosta llegara<br>Trodos de Blonco<br>ete evando se eden<br>los Tradas,<br>elleno de Piedas,<br>que coviccio el |