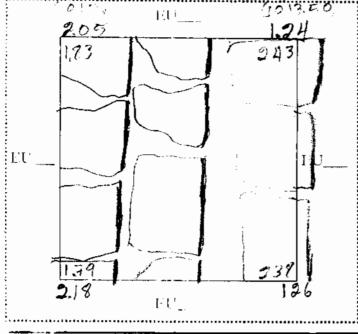

En esta emidad se exceyo hosta legar al pivel de la poste ceste de la emidad B"

En este late las capas de piedras Planas es relleno compoctado y se llega hasta el Diviel de 0.30 costs de la sesperiere y llegamen a la Porte Serperiere de la pared encastrados en la emidad "B" Einaliza el Inte cuanda se llega al emplantillado que se serpone es el la porte serperiere de bianco