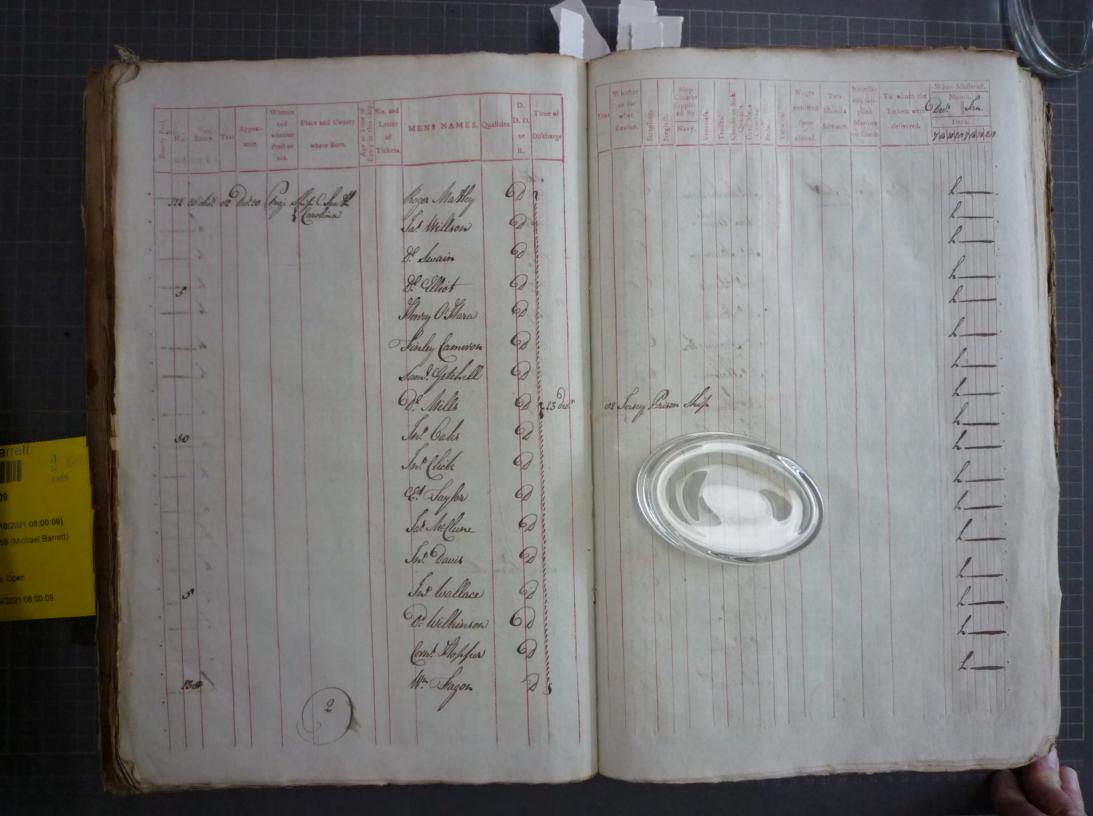

Brisomers borne for Victuals buly at 1/6 & Albor of all Species what Reafon. 7142120742120 360 15 feb. 05 feb. 13 like bein brig Stany & Birn Contrat Jean bel bampon Tha! Sort Sierre Solie Jagu Morie Buy Thompson MIntre Boats.