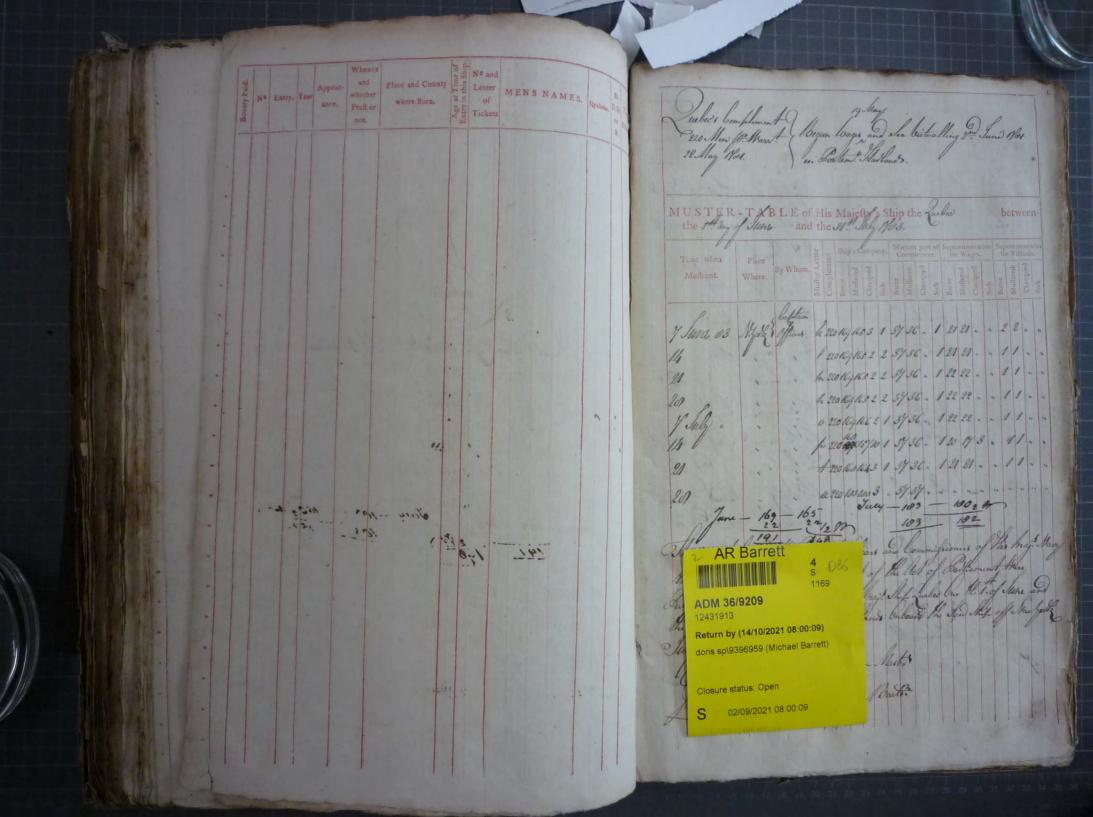

Tresomer's borne for Orduck Coly at 1/5" Allowance of all Species -MENS NAMES. 7 4 81 80 y 14 21 20 The Garsons Shaster & 18 lit on the Parole 103 16 dept or Sept 20 Prize Shop Species In Robinson Jos. Day Aben Coleson 14 Day Prison Ship Nyork Jos. Ming) In Quiblett Golf 6 Juje Bing Same 90 6 Gol Geo. Whippey Mast & 16. " bu Barole Joan Spunnis 6) 14. Prison Shift Styoth Jos. Hadden Quas Safsins y Proje Soof Swallow Stasta D 16 - On Parole Bung Brown More! Tuckey Prison Sig Sty orth Samford Whipple Hoy! Alohidge