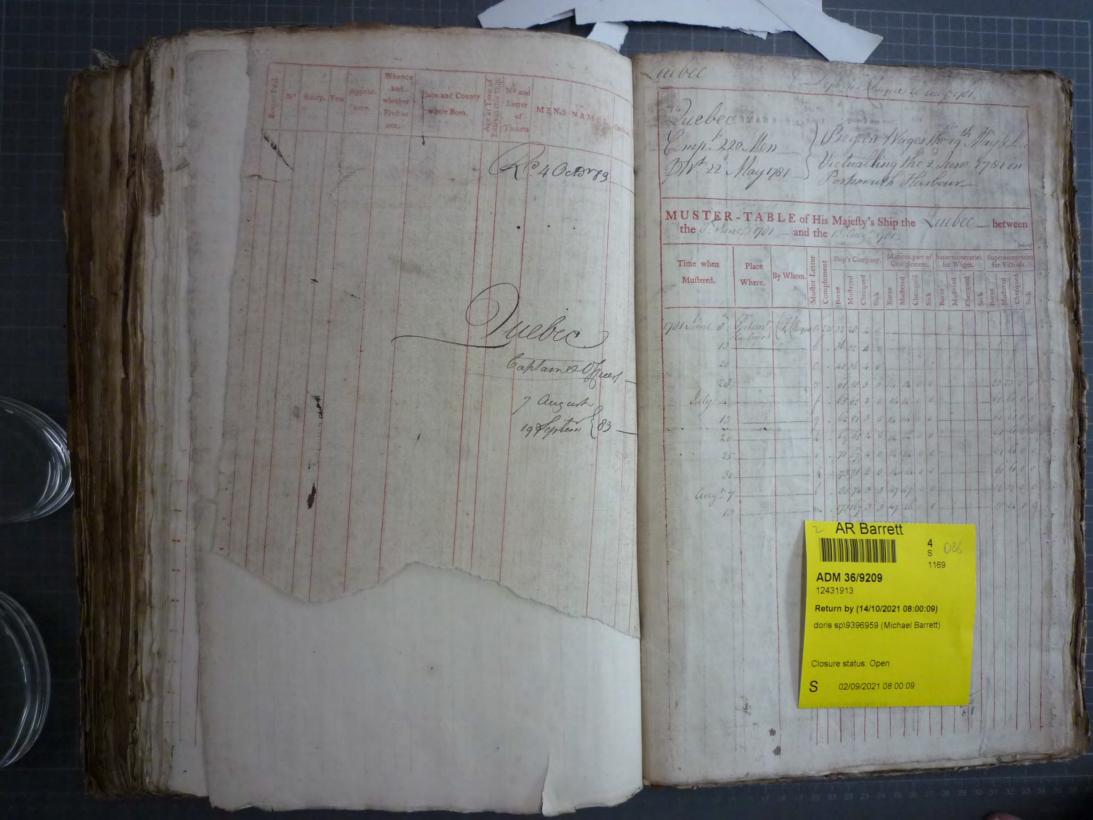

|                                                                                                                                                                               |

Appearance and whether where Born, not.

Whence and County 5 5 8 No and Letter of Tickets. Whither or for what Wages Two ries fup To whem the Tickers were Month of Months Advance Marines delivered. OF My to B My y Long Shand. Momins Haberin Gilchers bulthering D 384 38 John & fally Transfert . Spiferin James Esten, Burn Wfinle Bach?