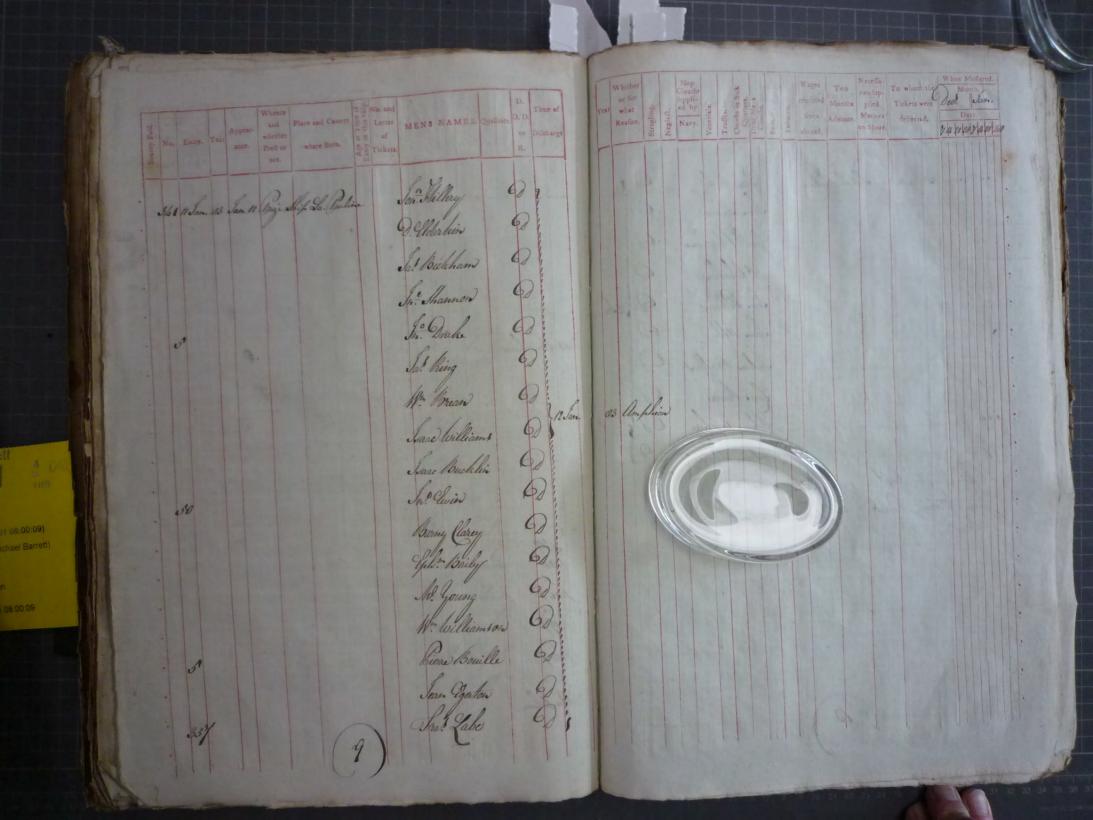

PER BER BEIN

Brisonis born for Victuals buly At 95 Allowance of all Species. MENS N'AMES. Qualit 1/4 20 20 7 16 20 20 1.8 20.5 20 let on Dates Buye Shif Louth Ja! Mason 60 11451 Black Barney 11461 9 Als Howe 1401 Id Graham 128 dec. 1491 Barney Jurner In: Smith 11501 Sam! Smith 11341 In! Colwell h In Sumsden & Ristine I walls R. Skinner Sh! Morfelt Jersey Brison Ship 6) Sur Ball 6) B. Veyand Theory Shirley 60 20

Brisomers borne for Victuals buly at 1/6 & Albor of all Species what Reafon. 7142120742120 360 15 feb. 05 feb. 13 like bein brig Stany & Birn Contrat Jean bel bampon Tha! Sort Sierre Solie Jagu Morie Buy Thompson MIntre Boats.