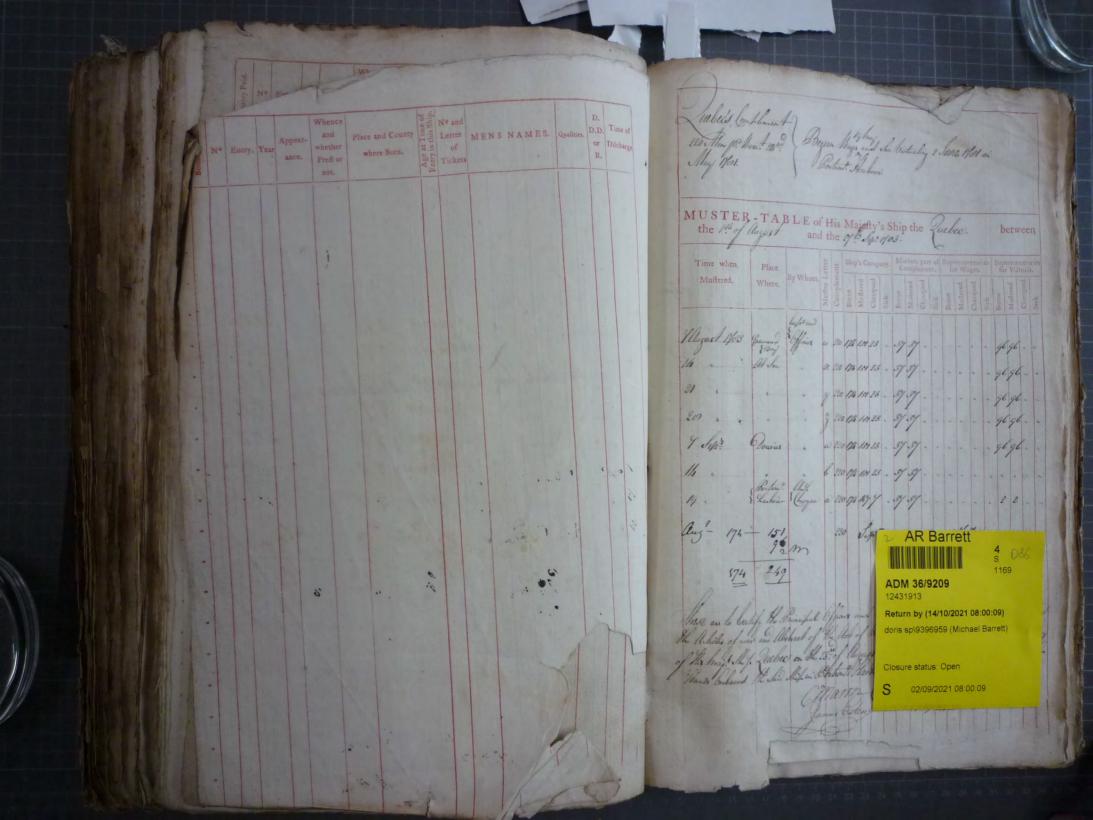

|                                                                                                                                  |

PER BER BEIN





Brisonis born for Victuals buly At 95 Allowance of all Species. MENS N'AMES. Qualit 1/4 20 20 7 16 20 20 1.8 20.5 20 let on Dates Buye Shif Louth Ja! Mason 60 11451 Black Barney 11461 9 Als Howe 1401 Id Graham 128 dec. 1491 Barney Jurner In: Smith 11501 Sam! Smith 11341 In! Colwell h In Sumsden & Ristine I walls R. Skinner Sh! Morfelt Jersey Brison Ship 6) Sur Ball 6) B. Veyand Theory Shirley 60 20



Brisomers borne for Victuals buly at 1/6 & Albor of all Species what Reafon. 7142120742120 360 15 feb. 05 feb. 13 like bein brig Stany & Birn Contrat Jean bel bampon Tha! Sort Sierre Solie Jagu Morie Buy Thompson MIntre Boats.





|         | No Entry, Year ance. | Prest or where Born. | Boars for body break dans Cify of Africis compt spirits.  No and Letter MENS NAMES. Qual Tickets | valities, D.D. Time of Whither or for R. Year what | Slop<br>Cloaths   | Necesta-                                                      | When Multered                    |
|---------|----------------------|----------------------|--------------------------------------------------------------------------------------------------|----------------------------------------------------|-------------------|---------------------------------------------------------------|----------------------------------|
|         | 1 slage 03 lagts     | Lay Island           | Le Dochleman