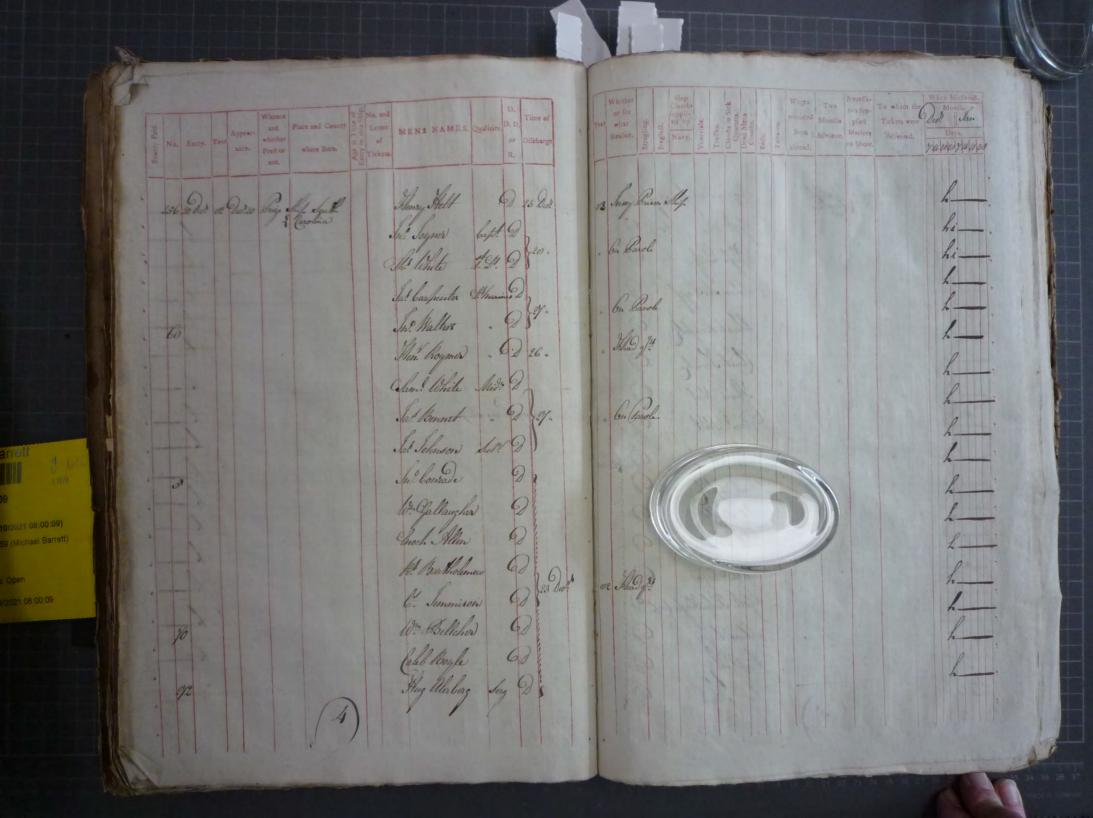

Tresomer's borne for Orduck Coly at 1/5" Allowance of all Species -MENS NAMES. 7 4 81 80 y 14 21 20 The Garsons Shaster & 18 lit on the Parole 103 16 dept or Sept 20 Prize Shop Species In Robinson Jos. Day Aben Coleson 14 Day Prison Ship Nyork Jos. Ming) In Quiblett Golf 6 Juje Bing Same 90 6 Gol Geo. Whippey Mast & 16. " bu Barole Joan Spunnis 6) 14. Prison Shift Styoth Jos. Hadden Quas Safsins y Proje Soof Swallow Stasta D 16 - On Parole Bung Brown More! Tuckey Prison Sig Sty orth Samford Whipple Hoy! Alohidge

Tetter of MENS NAMES Days. Mr. Gardner Mat. 62 Memford 62 Sijal. Qunham 62 Mons Kolurts 62 St. Lowrell 62 200 4 Sto. 02 No. 24 Prage brig Problemen 11 Juny Brison Shif N. York C. Hale Master MInter Boals?