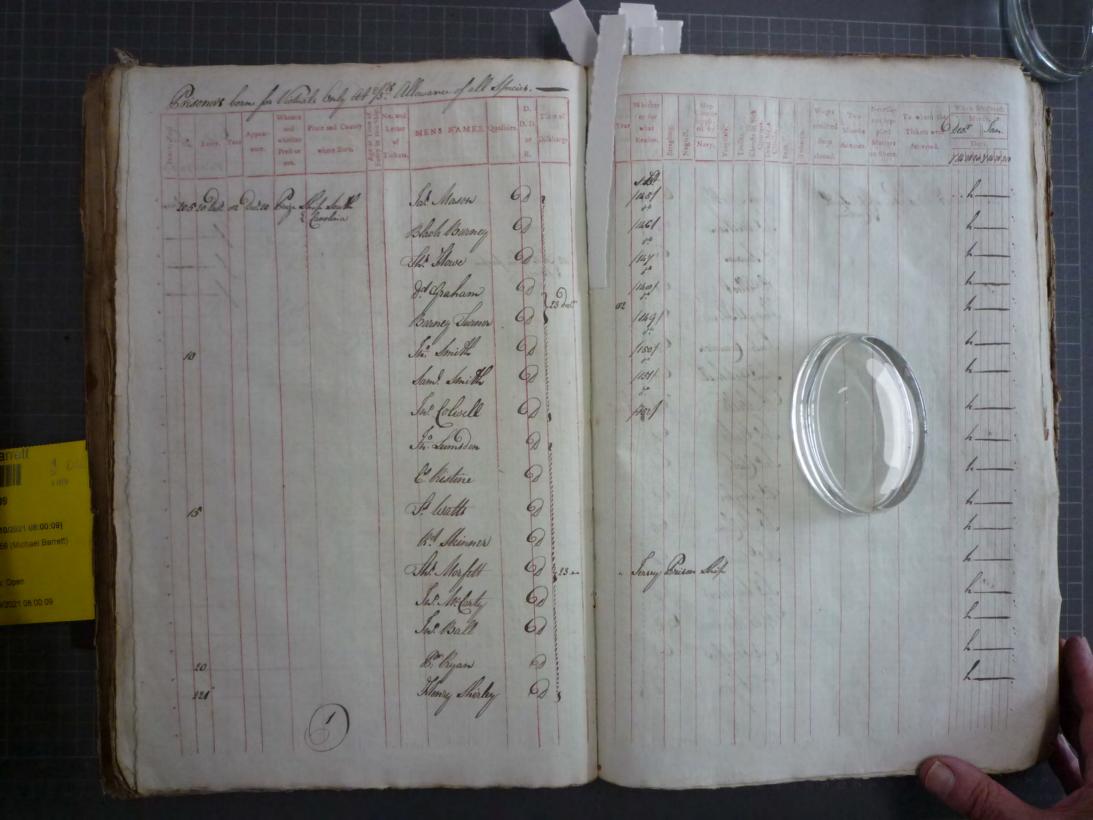

PER BER BEIN

Brisonis born for Victuals buly At 95 Allowance of all Species. MENS N'AMES. Qualit 1/4 20 20 7 16 20 20 1.8 20.5 20 let on Dates Buye Shif Louth Ja! Mason 60 11451 Black Barney 11461 9 Als Howe 1401 Id Graham 128 dec. 1491 Barney Jurner In: Smith 11501 Sam! Smith 11341 In! Colwell h In Sumsden & Ristine I walls R. Skinner Sh! Morfelt Jersey Brison Ship 6) Sur Ball 6) B. Veyand Theory Shirley 60 20