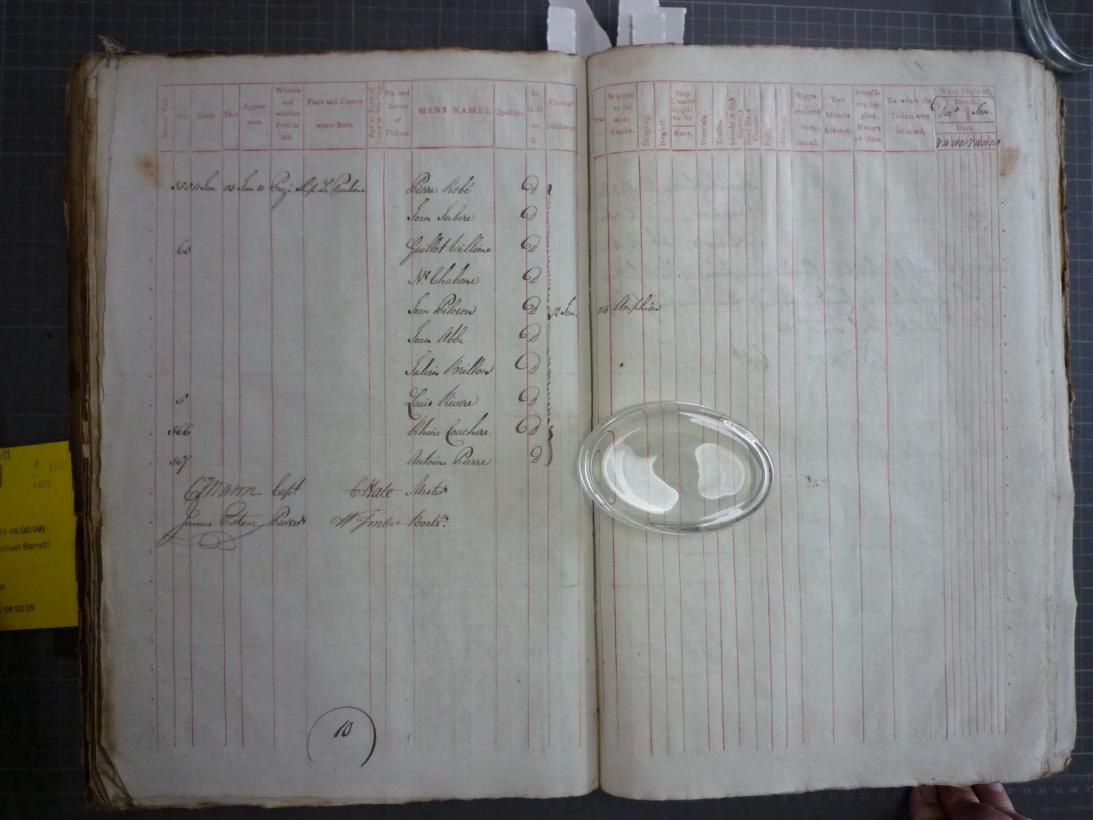

Brisomers borne for Victuals buly at 1/6 & Albor of all Species what Reafon. 7142120742120 360 15 feb. 05 feb. 13 like bein brig Stany & Birn Contrat Jean bel bampon Tha! Sort Sierre Solie Jagu Morie Buy Thompson MIntre Boats.