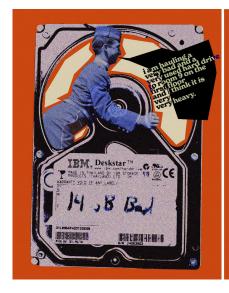

## **Hard Drive Hotel**

This is a collection of two design works composed of digital photomontage/collage inspired by Dadaism. Both are somewhat interactive with each other, but can stand very well alone as they both don't make too much sense in the long run. What is it to carry a very bad and very used hard drive to a man who only wants his motherboard, thank you very much?