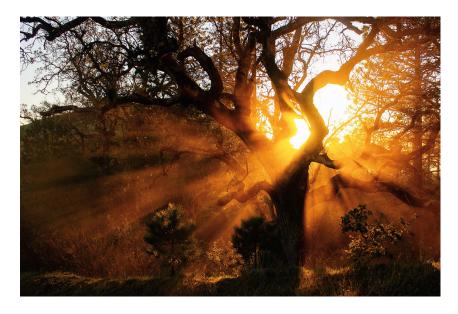

# **Evening Light**

On a night camping in Big Sur, we got to our site just before the sun set behind the hills. I wandered down the dirt road with my camera and a car kicked up dust as it drove by me, making the sun rays so warm and prominent through the limbs of this oak tree.