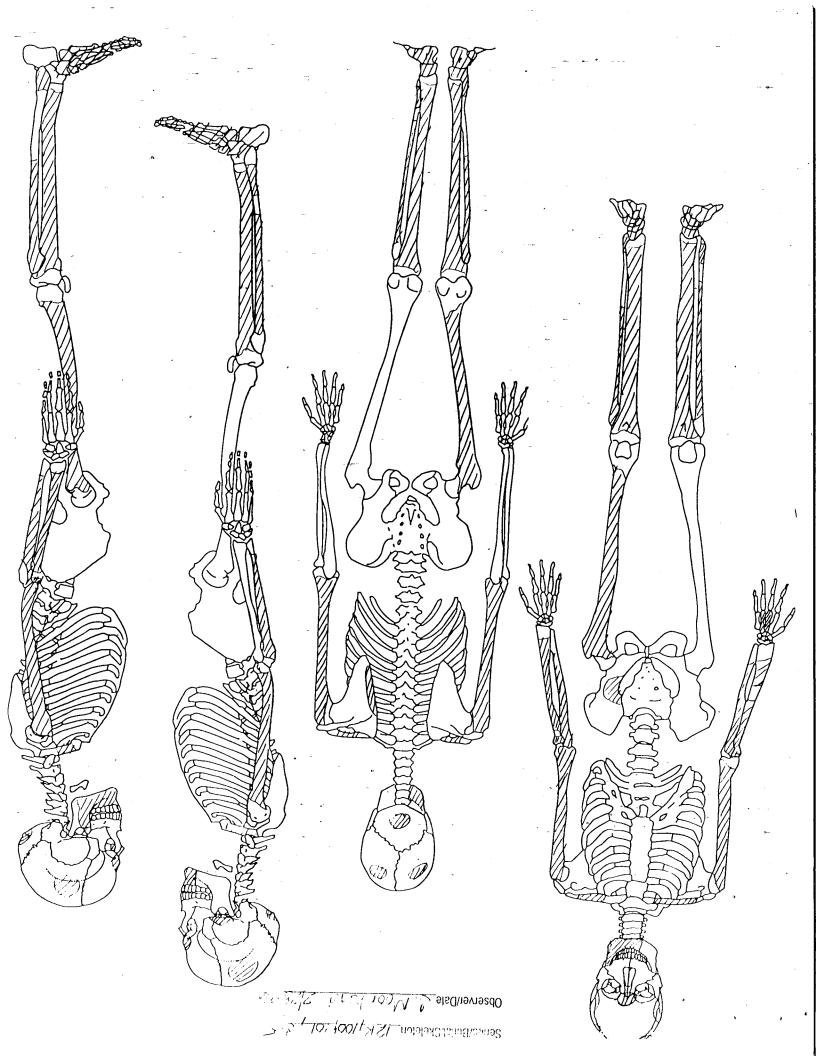

# RULISI SUMMARY FORM RENTER ARCHEAOLOGICAL PROJECT Renyon College

| oines, shorelshaped max incloses,                                                                                                                                                                                                                                                                                                                                                                                                                                                                                                                                                                                                                                                                                                                                                                                                                                                                                                                                                                                                                                                                                                                                                                                                                                                                                                                                                                                                                                                                                                                                                                                                                                                                                                                                                                                                                                                                                                                                                                                                                                                                                              | DELEGES and mand cal                        | T xew or reisold white  |
|--------------------------------------------------------------------------------------------------------------------------------------------------------------------------------------------------------------------------------------------------------------------------------------------------------------------------------------------------------------------------------------------------------------------------------------------------------------------------------------------------------------------------------------------------------------------------------------------------------------------------------------------------------------------------------------------------------------------------------------------------------------------------------------------------------------------------------------------------------------------------------------------------------------------------------------------------------------------------------------------------------------------------------------------------------------------------------------------------------------------------------------------------------------------------------------------------------------------------------------------------------------------------------------------------------------------------------------------------------------------------------------------------------------------------------------------------------------------------------------------------------------------------------------------------------------------------------------------------------------------------------------------------------------------------------------------------------------------------------------------------------------------------------------------------------------------------------------------------------------------------------------------------------------------------------------------------------------------------------------------------------------------------------------------------------------------------------------------------------------------------------|---------------------------------------------|-------------------------|
| Jendavit hy this individual.                                                                                                                                                                                                                                                                                                                                                                                                                                                                                                                                                                                                                                                                                                                                                                                                                                                                                                                                                                                                                                                                                                                                                                                                                                                                                                                                                                                                                                                                                                                                                                                                                                                                                                                                                                                                                                                                                                                                                                                                                                                                                                   |                                             |                         |
| Ario Atoo At I molar (musial 1/2 Inchid                                                                                                                                                                                                                                                                                                                                                                                                                                                                                                                                                                                                                                                                                                                                                                                                                                                                                                                                                                                                                                                                                                                                                                                                                                                                                                                                                                                                                                                                                                                                                                                                                                                                                                                                                                                                                                                                                                                                                                                                                                                                                        | of a de | 4 seen Jerning sigh     |
| · · · · · · · · · · · · · · · · · · ·                                                                                                                                                                                                                                                                                                                                                                                                                                                                                                                                                                                                                                                                                                                                                                                                                                                                                                                                                                                                                                                                                                                                                                                                                                                                                                                                                                                                                                                                                                                                                                                                                                                                                                                                                                                                                                                                                                                                                                                                                                                                                          | sry: (Pathology etc.)                       | Burial Description Summ |
|                                                                                                                                                                                                                                                                                                                                                                                                                                                                                                                                                                                                                                                                                                                                                                                                                                                                                                                                                                                                                                                                                                                                                                                                                                                                                                                                                                                                                                                                                                                                                                                                                                                                                                                                                                                                                                                                                                                                                                                                                                                                                                                                | <del>_</del>                                |                         |
| (jneseng jon) <b>qV</b>                                                                                                                                                                                                                                                                                                                                                                                                                                                                                                                                                                                                                                                                                                                                                                                                                                                                                                                                                                                                                                                                                                                                                                                                                                                                                                                                                                                                                                                                                                                                                                                                                                                                                                                                                                                                                                                                                                                                                                                                                                                                                                        |                                             |                         |
| (100g) <b>q</b>                                                                                                                                                                                                                                                                                                                                                                                                                                                                                                                                                                                                                                                                                                                                                                                                                                                                                                                                                                                                                                                                                                                                                                                                                                                                                                                                                                                                                                                                                                                                                                                                                                                                                                                                                                                                                                                                                                                                                                                                                                                                                                                |                                             |                         |
| - (ajsnabom) M                                                                                                                                                                                                                                                                                                                                                                                                                                                                                                                                                                                                                                                                                                                                                                                                                                                                                                                                                                                                                                                                                                                                                                                                                                                                                                                                                                                                                                                                                                                                                                                                                                                                                                                                                                                                                                                                                                                                                                                                                                                                                                                 | - Cost Cranial                              |                         |
| (boog) <b>3</b> :9boJ                                                                                                                                                                                                                                                                                                                                                                                                                                                                                                                                                                                                                                                                                                                                                                                                                                                                                                                                                                                                                                                                                                                                                                                                                                                                                                                                                                                                                                                                                                                                                                                                                                                                                                                                                                                                                                                                                                                                                                                                                                                                                                          | (sinsit)                                    | Preservation Quality:   |
| (1ueseuf)                                                                                                                                                                                                                                                                                                                                                                                                                                                                                                                                                                                                                                                                                                                                                                                                                                                                                                                                                                                                                                                                                                                                                                                                                                                                                                                                                                                                                                                                                                                                                                                                                                                                                                                                                                                                                                                                                                                                                                                                                                                                                                                      |                                             |                         |
| 1872/E (%CZ>) VIEINAMBETA                                                                                                                                                                                                                                                                                                                                                                                                                                                                                                                                                                                                                                                                                                                                                                                                                                                                                                                                                                                                                                                                                                                                                                                                                                                                                                                                                                                                                                                                                                                                                                                                                                                                                                                                                                                                                                                                                                                                                                                                                                                                                                      |                                             |                         |
| PC (partially complete)                                                                                                                                                                                                                                                                                                                                                                                                                                                                                                                                                                                                                                                                                                                                                                                                                                                                                                                                                                                                                                                                                                                                                                                                                                                                                                                                                                                                                                                                                                                                                                                                                                                                                                                                                                                                                                                                                                                                                                                                                                                                                                        | Seinend Jeog Chanial                        |                         |
| (%C/<) ejeldmod eeoo                                                                                                                                                                                                                                                                                                                                                                                                                                                                                                                                                                                                                                                                                                                                                                                                                                                                                                                                                                                                                                                                                                                                                                                                                                                                                                                                                                                                                                                                                                                                                                                                                                                                                                                                                                                                                                                                                                                                                                                                                                                                                                           | Leinend -                                   | Preserved Remains:      |
| Man. Left Mz collected                                                                                                                                                                                                                                                                                                                                                                                                                                                                                                                                                                                                                                                                                                                                                                                                                                                                                                                                                                                                                                                                                                                                                                                                                                                                                                                                                                                                                                                                                                                                                                                                                                                                                                                                                                                                                                                                                                                                                                                                                                                                                                         |                                             |                         |
|                                                                                                                                                                                                                                                                                                                                                                                                                                                                                                                                                                                                                                                                                                                                                                                                                                                                                                                                                                                                                                                                                                                                                                                                                                                                                                                                                                                                                                                                                                                                                                                                                                                                                                                                                                                                                                                                                                                                                                                                                                                                                                                                |                                             | Mean Age: 33.54rs       |
| 96/57/2                                                                                                                                                                                                                                                                                                                                                                                                                                                                                                                                                                                                                                                                                                                                                                                                                                                                                                                                                                                                                                                                                                                                                                                                                                                                                                                                                                                                                                                                                                                                                                                                                                                                                                                                                                                                                                                                                                                                                                                                                                                                                                                        |                                             |                         |
|                                                                                                                                                                                                                                                                                                                                                                                                                                                                                                                                                                                                                                                                                                                                                                                                                                                                                                                                                                                                                                                                                                                                                                                                                                                                                                                                                                                                                                                                                                                                                                                                                                                                                                                                                                                                                                                                                                                                                                                                                                                                                                                                |                                             |                         |
| taken for sample                                                                                                                                                                                                                                                                                                                                                                                                                                                                                                                                                                                                                                                                                                                                                                                                                                                                                                                                                                                                                                                                                                                                                                                                                                                                                                                                                                                                                                                                                                                                                                                                                                                                                                                                                                                                                                                                                                                                                                                                                                                                                                               |                                             | u əps tíubA) tíubA      |
| 10 grams of chanial the                                                                                                                                                                                                                                                                                                                                                                                                                                                                                                                                                                                                                                                                                                                                                                                                                                                                                                                                                                                                                                                                                                                                                                                                                                                                                                                                                                                                                                                                                                                                                                                                                                                                                                                                                                                                                                                                                                                                                                                                                                                                                                        | — · • · · ·                                 | Old Adult (50+ yrs      |
| · ·                                                                                                                                                                                                                                                                                                                                                                                                                                                                                                                                                                                                                                                                                                                                                                                                                                                                                                                                                                                                                                                                                                                                                                                                                                                                                                                                                                                                                                                                                                                                                                                                                                                                                                                                                                                                                                                                                                                                                                                                                                                                                                                            | •                                           | 2-25) JIUDA 9IDDIM      |
| 916M = Z                                                                                                                                                                                                                                                                                                                                                                                                                                                                                                                                                                                                                                                                                                                                                                                                                                                                                                                                                                                                                                                                                                                                                                                                                                                                                                                                                                                                                                                                                                                                                                                                                                                                                                                                                                                                                                                                                                                                                                                                                                                                                                                       | .a                                          | Toung Adult (20-5       |
| 4 = Probable male                                                                                                                                                                                                                                                                                                                                                                                                                                                                                                                                                                                                                                                                                                                                                                                                                                                                                                                                                                                                                                                                                                                                                                                                                                                                                                                                                                                                                                                                                                                                                                                                                                                                                                                                                                                                                                                                                                                                                                                                                                                                                                              |                                             | Adolescent (12-19       |
| x9 $z$ $z$ $u$ 0 $u$ $g$ $t$ dm $A = c$                                                                                                                                                                                                                                                                                                                                                                                                                                                                                                                                                                                                                                                                                                                                                                                                                                                                                                                                                                                                                                                                                                                                                                                                                                                                                                                                                                                                                                                                                                                                                                                                                                                                                                                                                                                                                                                                                                                                                                                                                                                                                        |                                             | (9.11-5) Hubadus        |
| S = Probable Female                                                                                                                                                                                                                                                                                                                                                                                                                                                                                                                                                                                                                                                                                                                                                                                                                                                                                                                                                                                                                                                                                                                                                                                                                                                                                                                                                                                                                                                                                                                                                                                                                                                                                                                                                                                                                                                                                                                                                                                                                                                                                                            | (S1/                                        | y e.S-Athid) tastal     |
| ] = Female                                                                                                                                                                                                                                                                                                                                                                                                                                                                                                                                                                                                                                                                                                                                                                                                                                                                                                                                                                                                                                                                                                                                                                                                                                                                                                                                                                                                                                                                                                                                                                                                                                                                                                                                                                                                                                                                                                                                                                                                                                                                                                                     |                                             | eteno-Neonate           |
| $x \Rightarrow x \Rightarrow$                                                                                                                                                                                                                                                                                                                                                                                                                                                                                                                                                                                                                                                                                                                                                                                                                                                                                                                                                                                                                                                                                                                                                                                                                                                                                                                                                                                                                                                                                                                                                                                                                                                                                                                                                                                                                                                                                                                                                                                  | (3) -32 tis) 1                              | +96: Joung tell         |
| Signification of the state of t |                                             |                         |
| ltiple Individuals:                                                                                                                                                                                                                                                                                                                                                                                                                                                                                                                                                                                                                                                                                                                                                                                                                                                                                                                                                                                                                                                                                                                                                                                                                                                                                                                                                                                                                                                                                                                                                                                                                                                                                                                                                                                                                                                                                                                                                                                                                                                                                                            | IuM — — — — — — — — — — — — — — — — — — —   | Single Individual:      |
|                                                                                                                                                                                                                                                                                                                                                                                                                                                                                                                                                                                                                                                                                                                                                                                                                                                                                                                                                                                                                                                                                                                                                                                                                                                                                                                                                                                                                                                                                                                                                                                                                                                                                                                                                                                                                                                                                                                                                                                                                                                                                                                                | · · ·                                       | — <u>—</u>              |
|                                                                                                                                                                                                                                                                                                                                                                                                                                                                                                                                                                                                                                                                                                                                                                                                                                                                                                                                                                                                                                                                                                                                                                                                                                                                                                                                                                                                                                                                                                                                                                                                                                                                                                                                                                                                                                                                                                                                                                                                                                                                                                                                |                                             | Burial Description      |
|                                                                                                                                                                                                                                                                                                                                                                                                                                                                                                                                                                                                                                                                                                                                                                                                                                                                                                                                                                                                                                                                                                                                                                                                                                                                                                                                                                                                                                                                                                                                                                                                                                                                                                                                                                                                                                                                                                                                                                                                                                                                                                                                | NAMAUR                                      |                         |
| 1. 0/.2                                                                                                                                                                                                                                                                                                                                                                                                                                                                                                                                                                                                                                                                                                                                                                                                                                                                                                                                                                                                                                                                                                                                                                                                                                                                                                                                                                                                                                                                                                                                                                                                                                                                                                                                                                                                                                                                                                                                                                                                                                                                                                                        | EXCONO                                      | Burial ID #             |
| . Level:                                                                                                                                                                                                                                                                                                                                                                                                                                                                                                                                                                                                                                                                                                                                                                                                                                                                                                                                                                                                                                                                                                                                                                                                                                                                                                                                                                                                                                                                                                                                                                                                                                                                                                                                                                                                                                                                                                                                                                                                                                                                                                                       | tinui. <u>Ioi</u> ;                         | 511e                    |