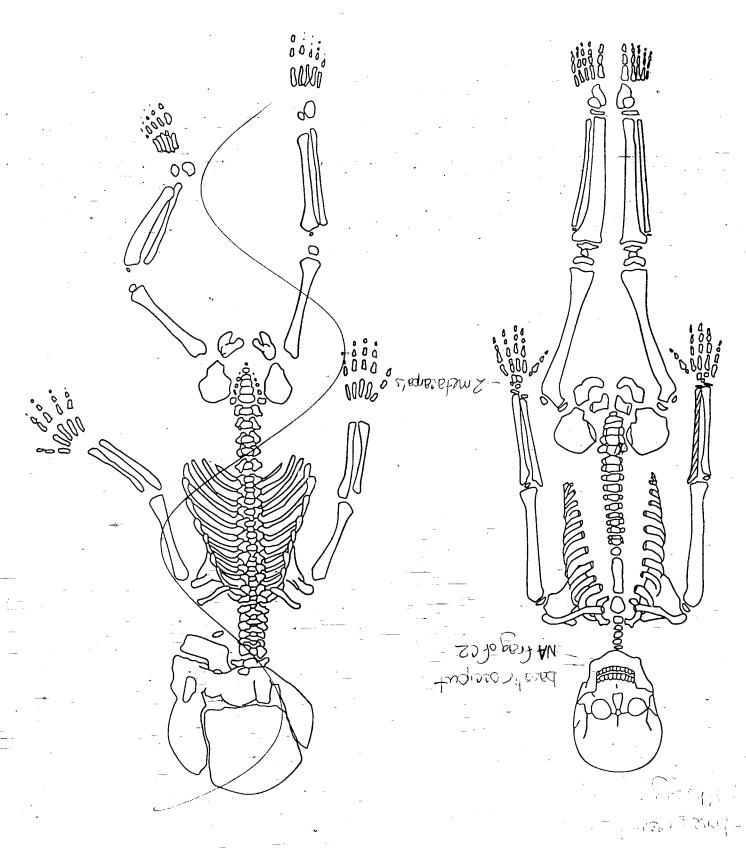

# RULISI SUMMARY FORM RENTER ARCHEAOLOGICAL PROJECT Renyon College

| oines, shorelshaped max incloses,                                                                                                                                                                                                                                                                                                                                                                                                                                                                                                                                                                                                                                                                                                                                                                                                                                                                                                                                                                                                                                                                                                                                                                                                                                                                                                                                                                                                                                                                                                                                                                                                                                                                                                                                                                                                                                                                                                                                                                                                                                                                                              | DELEGES and mand cal                        | T xew or reisold white  |
|--------------------------------------------------------------------------------------------------------------------------------------------------------------------------------------------------------------------------------------------------------------------------------------------------------------------------------------------------------------------------------------------------------------------------------------------------------------------------------------------------------------------------------------------------------------------------------------------------------------------------------------------------------------------------------------------------------------------------------------------------------------------------------------------------------------------------------------------------------------------------------------------------------------------------------------------------------------------------------------------------------------------------------------------------------------------------------------------------------------------------------------------------------------------------------------------------------------------------------------------------------------------------------------------------------------------------------------------------------------------------------------------------------------------------------------------------------------------------------------------------------------------------------------------------------------------------------------------------------------------------------------------------------------------------------------------------------------------------------------------------------------------------------------------------------------------------------------------------------------------------------------------------------------------------------------------------------------------------------------------------------------------------------------------------------------------------------------------------------------------------------|---------------------------------------------|-------------------------|
| Jendavit hy this individual.                                                                                                                                                                                                                                                                                                                                                                                                                                                                                                                                                                                                                                                                                                                                                                                                                                                                                                                                                                                                                                                                                                                                                                                                                                                                                                                                                                                                                                                                                                                                                                                                                                                                                                                                                                                                                                                                                                                                                                                                                                                                                                   |                                             |                         |
| Ario Atoo At I molar (musial 1/2 Inchid                                                                                                                                                                                                                                                                                                                                                                                                                                                                                                                                                                                                                                                                                                                                                                                                                                                                                                                                                                                                                                                                                                                                                                                                                                                                                                                                                                                                                                                                                                                                                                                                                                                                                                                                                                                                                                                                                                                                                                                                                                                                                        | of a de | 4 seen Jerning sigh     |
| · · · · · · · · · · · · · · · · · · ·                                                                                                                                                                                                                                                                                                                                                                                                                                                                                                                                                                                                                                                                                                                                                                                                                                                                                                                                                                                                                                                                                                                                                                                                                                                                                                                                                                                                                                                                                                                                                                                                                                                                                                                                                                                                                                                                                                                                                                                                                                                                                          | sry: (Pathology etc.)                       | Burial Description Summ |
|                                                                                                                                                                                                                                                                                                                                                                                                                                                                                                                                                                                                                                                                                                                                                                                                                                                                                                                                                                                                                                                                                                                                                                                                                                                                                                                                                                                                                                                                                                                                                                                                                                                                                                                                                                                                                                                                                                                                                                                                                                                                                                                                | <del>_</del>                                |                         |
| (jneseng jon) <b>qV</b>                                                                                                                                                                                                                                                                                                                                                                                                                                                                                                                                                                                                                                                                                                                                                                                                                                                                                                                                                                                                                                                                                                                                                                                                                                                                                                                                                                                                                                                                                                                                                                                                                                                                                                                                                                                                                                                                                                                                                                                                                                                                                                        |                                             |                         |
| (100g) <b>q</b>                                                                                                                                                                                                                                                                                                                                                                                                                                                                                                                                                                                                                                                                                                                                                                                                                                                                                                                                                                                                                                                                                                                                                                                                                                                                                                                                                                                                                                                                                                                                                                                                                                                                                                                                                                                                                                                                                                                                                                                                                                                                                                                |                                             |                         |
| - (ajsnabom) M                                                                                                                                                                                                                                                                                                                                                                                                                                                                                                                                                                                                                                                                                                                                                                                                                                                                                                                                                                                                                                                                                                                                                                                                                                                                                                                                                                                                                                                                                                                                                                                                                                                                                                                                                                                                                                                                                                                                                                                                                                                                                                                 | - Cost Cranial                              |                         |
| (boog) <b>3</b> :9boJ                                                                                                                                                                                                                                                                                                                                                                                                                                                                                                                                                                                                                                                                                                                                                                                                                                                                                                                                                                                                                                                                                                                                                                                                                                                                                                                                                                                                                                                                                                                                                                                                                                                                                                                                                                                                                                                                                                                                                                                                                                                                                                          | (sinsit)                                    | Preservation Quality:   |
| (1ueseuf)                                                                                                                                                                                                                                                                                                                                                                                                                                                                                                                                                                                                                                                                                                                                                                                                                                                                                                                                                                                                                                                                                                                                                                                                                                                                                                                                                                                                                                                                                                                                                                                                                                                                                                                                                                                                                                                                                                                                                                                                                                                                                                                      |                                             |                         |
| 1872/E (%CZ>) VIEINAMBETA                                                                                                                                                                                                                                                                                                                                                                                                                                                                                                                                                                                                                                                                                                                                                                                                                                                                                                                                                                                                                                                                                                                                                                                                                                                                                                                                                                                                                                                                                                                                                                                                                                                                                                                                                                                                                                                                                                                                                                                                                                                                                                      |                                             |                         |
| PC (partially complete)                                                                                                                                                                                                                                                                                                                                                                                                                                                                                                                                                                                                                                                                                                                                                                                                                                                                                                                                                                                                                                                                                                                                                                                                                                                                                                                                                                                                                                                                                                                                                                                                                                                                                                                                                                                                                                                                                                                                                                                                                                                                                                        | Seinend Jeog Chanial                        |                         |
| (%C/<) ejeldmod eeoo                                                                                                                                                                                                                                                                                                                                                                                                                                                                                                                                                                                                                                                                                                                                                                                                                                                                                                                                                                                                                                                                                                                                                                                                                                                                                                                                                                                                                                                                                                                                                                                                                                                                                                                                                                                                                                                                                                                                                                                                                                                                                                           | Leinend -                                   | Preserved Remains:      |
| Man. Left Mz collected                                                                                                                                                                                                                                                                                                                                                                                                                                                                                                                                                                                                                                                                                                                                                                                                                                                                                                                                                                                                                                                                                                                                                                                                                                                                                                                                                                                                                                                                                                                                                                                                                                                                                                                                                                                                                                                                                                                                                                                                                                                                                                         |                                             |                         |
|                                                                                                                                                                                                                                                                                                                                                                                                                                                                                                                                                                                                                                                                                                                                                                                                                                                                                                                                                                                                                                                                                                                                                                                                                                                                                                                                                                                                                                                                                                                                                                                                                                                                                                                                                                                                                                                                                                                                                                                                                                                                                                                                |                                             | Mean Age: 33.54rs       |
| 96/57/2                                                                                                                                                                                                                                                                                                                                                                                                                                                                                                                                                                                                                                                                                                                                                                                                                                                                                                                                                                                                                                                                                                                                                                                                                                                                                                                                                                                                                                                                                                                                                                                                                                                                                                                                                                                                                                                                                                                                                                                                                                                                                                                        |                                             |                         |
|                                                                                                                                                                                                                                                                                                                                                                                                                                                                                                                                                                                                                                                                                                                                                                                                                                                                                                                                                                                                                                                                                                                                                                                                                                                                                                                                                                                                                                                                                                                                                                                                                                                                                                                                                                                                                                                                                                                                                                                                                                                                                                                                |                                             |                         |
| taken for sample                                                                                                                                                                                                                                                                                                                                                                                                                                                                                                                                                                                                                                                                                                                                                                                                                                                                                                                                                                                                                                                                                                                                                                                                                                                                                                                                                                                                                                                                                                                                                                                                                                                                                                                                                                                                                                                                                                                                                                                                                                                                                                               |                                             | u əps tíubA) tíubA      |
| 10 grams of chanial the                                                                                                                                                                                                                                                                                                                                                                                                                                                                                                                                                                                                                                                                                                                                                                                                                                                                                                                                                                                                                                                                                                                                                                                                                                                                                                                                                                                                                                                                                                                                                                                                                                                                                                                                                                                                                                                                                                                                                                                                                                                                                                        | — · • · · ·                                 | Old Adult (50+ yrs      |
| · ·                                                                                                                                                                                                                                                                                                                                                                                                                                                                                                                                                                                                                                                                                                                                                                                                                                                                                                                                                                                                                                                                                                                                                                                                                                                                                                                                                                                                                                                                                                                                                                                                                                                                                                                                                                                                                                                                                                                                                                                                                                                                                                                            | •                                           | 2-25) JIUDA 9IDDIM      |
| 916M = Z                                                                                                                                                                                                                                                                                                                                                                                                                                                                                                                                                                                                                                                                                                                                                                                                                                                                                                                                                                                                                                                                                                                                                                                                                                                                                                                                                                                                                                                                                                                                                                                                                                                                                                                                                                                                                                                                                                                                                                                                                                                                                                                       | .a                                          | Toung Adult (20-5       |
| 4 = Probable male                                                                                                                                                                                                                                                                                                                                                                                                                                                                                                                                                                                                                                                                                                                                                                                                                                                                                                                                                                                                                                                                                                                                                                                                                                                                                                                                                                                                                                                                                                                                                                                                                                                                                                                                                                                                                                                                                                                                                                                                                                                                                                              |                                             | Adolescent (12-19       |
| x9 $z$ $z$ $u$ 0 $u$ $g$ $t$ dm $A = c$                                                                                                                                                                                                                                                                                                                                                                                                                                                                                                                                                                                                                                                                                                                                                                                                                                                                                                                                                                                                                                                                                                                                                                                                                                                                                                                                                                                                                                                                                                                                                                                                                                                                                                                                                                                                                                                                                                                                                                                                                                                                                        |                                             | (9.11-5) Hubadus        |
| S = Probable Female                                                                                                                                                                                                                                                                                                                                                                                                                                                                                                                                                                                                                                                                                                                                                                                                                                                                                                                                                                                                                                                                                                                                                                                                                                                                                                                                                                                                                                                                                                                                                                                                                                                                                                                                                                                                                                                                                                                                                                                                                                                                                                            | (S1/                                        | y e.S-Athid) tastal     |
| ] = Female                                                                                                                                                                                                                                                                                                                                                                                                                                                                                                                                                                                                                                                                                                                                                                                                                                                                                                                                                                                                                                                                                                                                                                                                                                                                                                                                                                                                                                                                                                                                                                                                                                                                                                                                                                                                                                                                                                                                                                                                                                                                                                                     |                                             | eteno-Neonate           |
| $x \Rightarrow x \Rightarrow$                                                                                                                                                                                                                                                                                                                                                                                                                                                                                                                                                                                                                                                                                                                                                                                                                                                                                                                                                                                                                                                                                                                                                                                                                                                                                                                                                                                                                                                                                                                                                                                                                                                                                                                                                                                                                                                                                                                                                                                  | (3) -32 tis) 1                              | +96: Joung tell         |
| Signification of the state of t |                                             |                         |
| ltiple Individuals:                                                                                                                                                                                                                                                                                                                                                                                                                                                                                                                                                                                                                                                                                                                                                                                                                                                                                                                                                                                                                                                                                                                                                                                                                                                                                                                                                                                                                                                                                                                                                                                                                                                                                                                                                                                                                                                                                                                                                                                                                                                                                                            | IuM — — — — — — — — — — — — — — — — — — —   | Single Individual:      |
|                                                                                                                                                                                                                                                                                                                                                                                                                                                                                                                                                                                                                                                                                                                                                                                                                                                                                                                                                                                                                                                                                                                                                                                                                                                                                                                                                                                                                                                                                                                                                                                                                                                                                                                                                                                                                                                                                                                                                                                                                                                                                                                                | · · ·                                       | — <u>—</u>              |
|                                                                                                                                                                                                                                                                                                                                                                                                                                                                                                                                                                                                                                                                                                                                                                                                                                                                                                                                                                                                                                                                                                                                                                                                                                                                                                                                                                                                                                                                                                                                                                                                                                                                                                                                                                                                                                                                                                                                                                                                                                                                                                                                |                                             | Burial Description      |
|                                                                                                                                                                                                                                                                                                                                                                                                                                                                                                                                                                                                                                                                                                                                                                                                                                                                                                                                                                                                                                                                                                                                                                                                                                                                                                                                                                                                                                                                                                                                                                                                                                                                                                                                                                                                                                                                                                                                                                                                                                                                                                                                | NAMAUR                                      |                         |
| 1. 0/.2                                                                                                                                                                                                                                                                                                                                                                                                                                                                                                                                                                                                                                                                                                                                                                                                                                                                                                                                                                                                                                                                                                                                                                                                                                                                                                                                                                                                                                                                                                                                                                                                                                                                                                                                                                                                                                                                                                                                                                                                                                                                                                                        | EXCONO                                      | Burial ID #             |
| . Level:                                                                                                                                                                                                                                                                                                                                                                                                                                                                                                                                                                                                                                                                                                                                                                                                                                                                                                                                                                                                                                                                                                                                                                                                                                                                                                                                                                                                                                                                                                                                                                                                                                                                                                                                                                                                                                                                                                                                                                                                                                                                                                                       | tinui. <u>Ioi</u> ;                         | 511e                    |