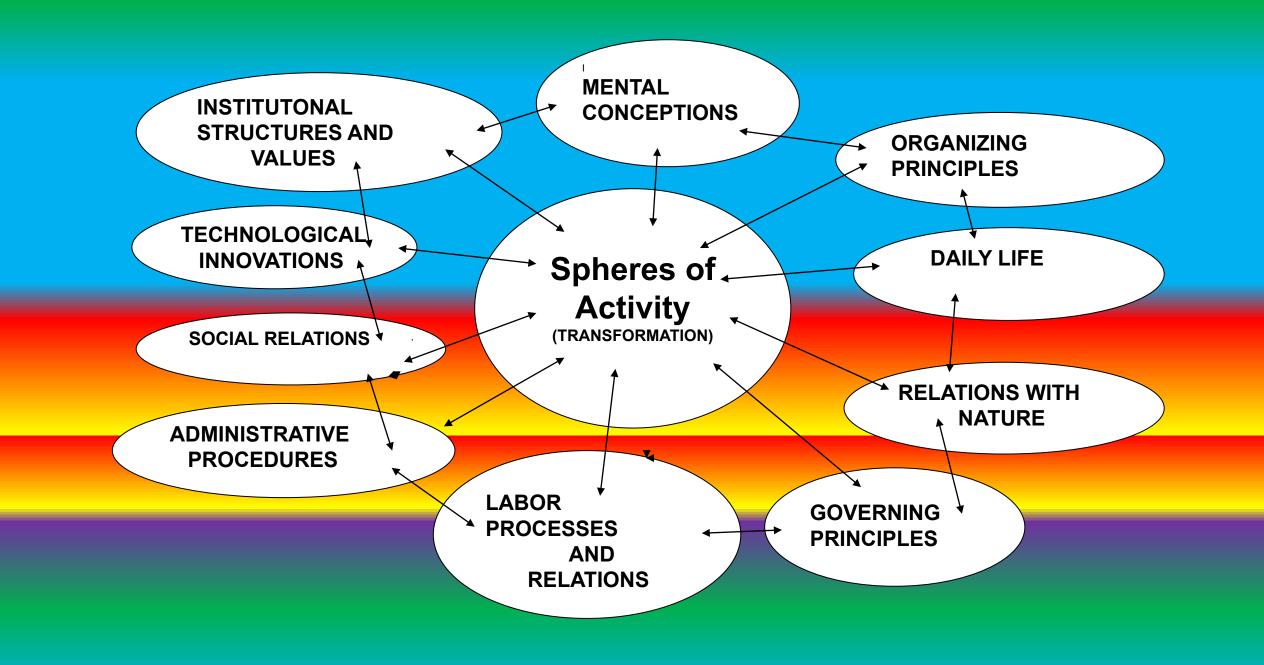

Part of the Sustainability Commons

- 1. Visions
- OPPOSITIONAL/CONSTRUCTIVE movements and organizations
- 2. Root cause + related crises....
- 3. Transformative politics...
- 4. If capital is everywhere?
- 5. SPHERES OF ACTIVITY –

  SPHERES OF INFLUENCE→→SPHERES OF TRANSFORMATION
- 6. Waking up
- 7. Change...
- 8. Possibilities in the future...
- 9. Growth v. development...
- 10. Transformation within and through spheres...
- 11. Seeking a space and time for *liberation*...