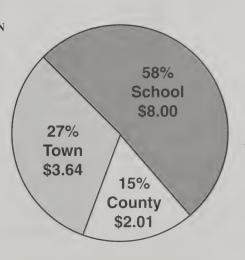

ct Taxes | 33,190      | 5           | Less: Computer Rounding    |
|                           | \$6,478,662 | \$6,478,662 |                            |

#### PROOF OF TAX RATE COMPUTATION

Tax Rate = \$\$ to be raised by taxes divided by valuation

 $$13.65 = $6,481,972 \div $474,869,805$ 

|            | TAX RATE BREAKDOWN |       |       |
|------------|--------------------|-------|-------|
|            | 1996               | 1995  | 1994  |
| Town       | 3.64               | 3.56  | 3.76  |
| School     | 8.00               | 8.22  | 7.11  |
| County     | 2.01               | 2.02  | 1.94  |
| TAX RATE*  | \$13.65            | 13.80 | 12.81 |
| WATER PCT. | 0.17               | 0     | 0     |
| TAX RATE** | 13.82              | 13.80 | 12.81 |



<sup>\*\*</sup>In Water Precinct



#### SCHEDULE OF TOWN PROPERTY

| Map/Lot No. | Acres | Description                                | Value      |
|-------------|-------|--------------------------------------------|------------|
| 012-01      | 33.00 | Colby Sanctuary/Conservation Land          | \$ 162,900 |
| 016-01      | 4.50  | Conservation Land Off I-89                 | 13,500     |
| 016-02      | 4.20  | Conservation Land Off I-89                 | 48,200     |
| 028-02      | 1.13  | Spaulding Right of Way                     | 100        |
| 029-02      | .62   | Conservation Land Off Goosehole Rd.        | 22,700     |
| 029-04      | 70.90 | Phillips Memorial Preserve                 | 304,800    |
| 033-11      | .88   | Bucklin Beach Land & Bldgs.                | 292,800    |
| 033-19      | 6.70  | Stum