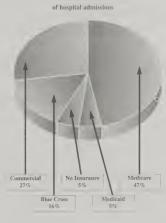

|                                              |                                              |
| renovations & debt service                                          | \$ 6,005,993                                 | \$ 2,132,089                                 |
| Key Statistics                                                      |                                              |                                              |
| For Fiscal Years Ending 9/30/96 and 9/3                             |                                              | 1995                                         |
| Acute Care:                                                         | 1996                                         | 1995                                         |





Patient Mix

| Acute Care:            | 1996     | 1995     |
|------------------------|----------|----------|
| Admissions             | 1,236    | 1,336    |
| Average Length of Stay | 6.0 days | 5.7 days |
| Patient Days           | 7,467    | 7,615    |
| Average Occupancy Rate | 58.3%    | 59.6%    |
| Surgical Cases         |          |          |
| Inpatient              | 376      | 355      |
| Outpatient             | 601      | 639      |
| Emergency Room Visits  | 10,335   | 10,885   |
| Lab Tests              | 95,850   | 103,390  |
| X-Rays                 | 11,989   | 12,548   |
| Mammograms             | 2,156    | 2,360    |
| CT Scans               | 780      | 597      |
| MRI Scans              | 179      | 64       |
| Births                 | 171      | 170      |
|