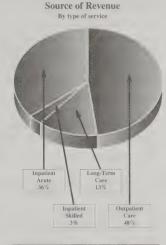

|                                              |                                              |
| renovations & debt service                                          | \$ 6,005,993                                 | \$ 2,132,089                                 |
| Key Statistics                                                      |                                              |                                              |
| For Fiscal Years Ending 9/30/96 and 9/3                             |                                              | 1995                                         |
| Acute Care:                                                         | 1996                                         | 1995                                         |





Patient Mix

| Acute Care:            | 1996     | 1995     |
|------------------------|----------|----------|
| Admissions             | 1,236    | 1,336    |
| Average Length of Stay | 6.0 days | 5.7 days |
| Patient Days           | 7,467    | 7,615    |
| Average Occupancy Rate | 58.3%    | 59.6%    |
| Surgical Cases         |          |          |
| Inpatient              | 376      | 355      |
| Outpatient             | 601      | 639      |
| Emergency Room Visits  | 10,335   | 10,885   |
| Lab Tests              | 95,850   | 103,390  |
| X-Rays                 | 11,989   | 12,548   |
| Mammograms             | 2,156    | 2,360    |
| CT Scans               | 780      | 597      |
| MRI Scans              | 179      | 64       |
| Births                 | 171      | 170      |