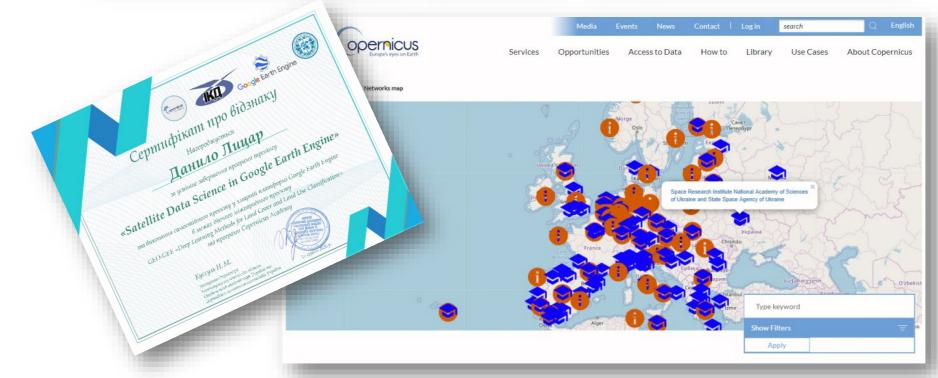

## Copernicus Academy

- About Educational Program Вебінар для вступників за спеціальністю 113 Прикладна математика 回数多数线 Освітня програма "Методи математичного моделювання, розпізнавання образів та комп'ютерного зору Вебінар для вступників до магістратури 25.05.2021 о 16:00
- ☐ Workshops "Satellite data science" in Google Earth Engine" Volunteer programs for students