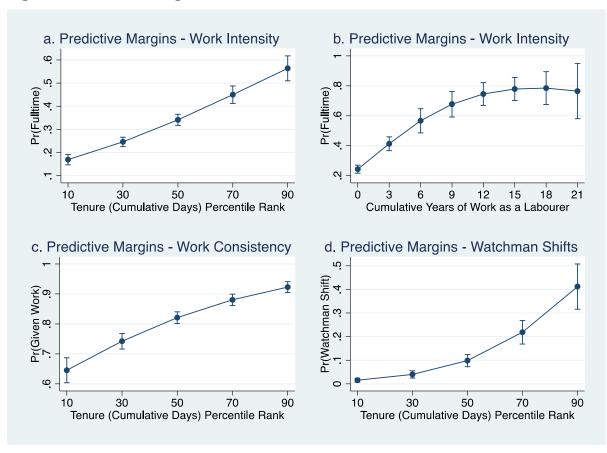

Figure 3. Share of maximum work given to labourers by length of tenure at separation

Source: See text

Figure 4. Predictive margins

Source: See text