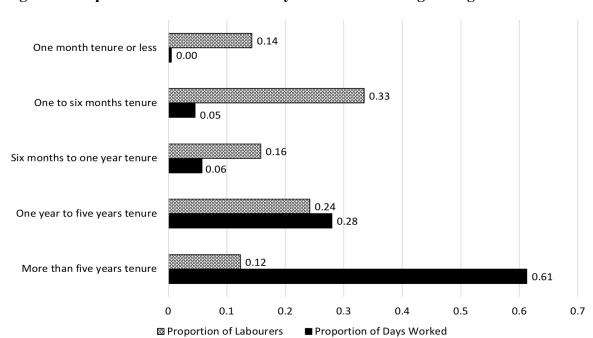

Source: See text

Figure 2. Proportion of labourers and days worked according to length of tenure

Days worked

Labourers employed

Source: See text

2-3 Months 3-12 Months 89 -9. 9-Density Ó 1-5 Years More Than 5 Years ó % of Maximum Days Worked