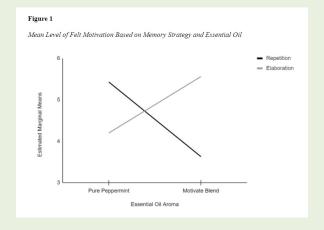

- cognitive performance more than pure peppermint oil.

  Peppermint was perceived more intense and pleasant

Students using elaborative rehearsal recall more words than those using repetition.

Pure oil is more pleasant and intense than the blend, but the perception of felt motivation with oils depends on the complexity of the processing strategy.