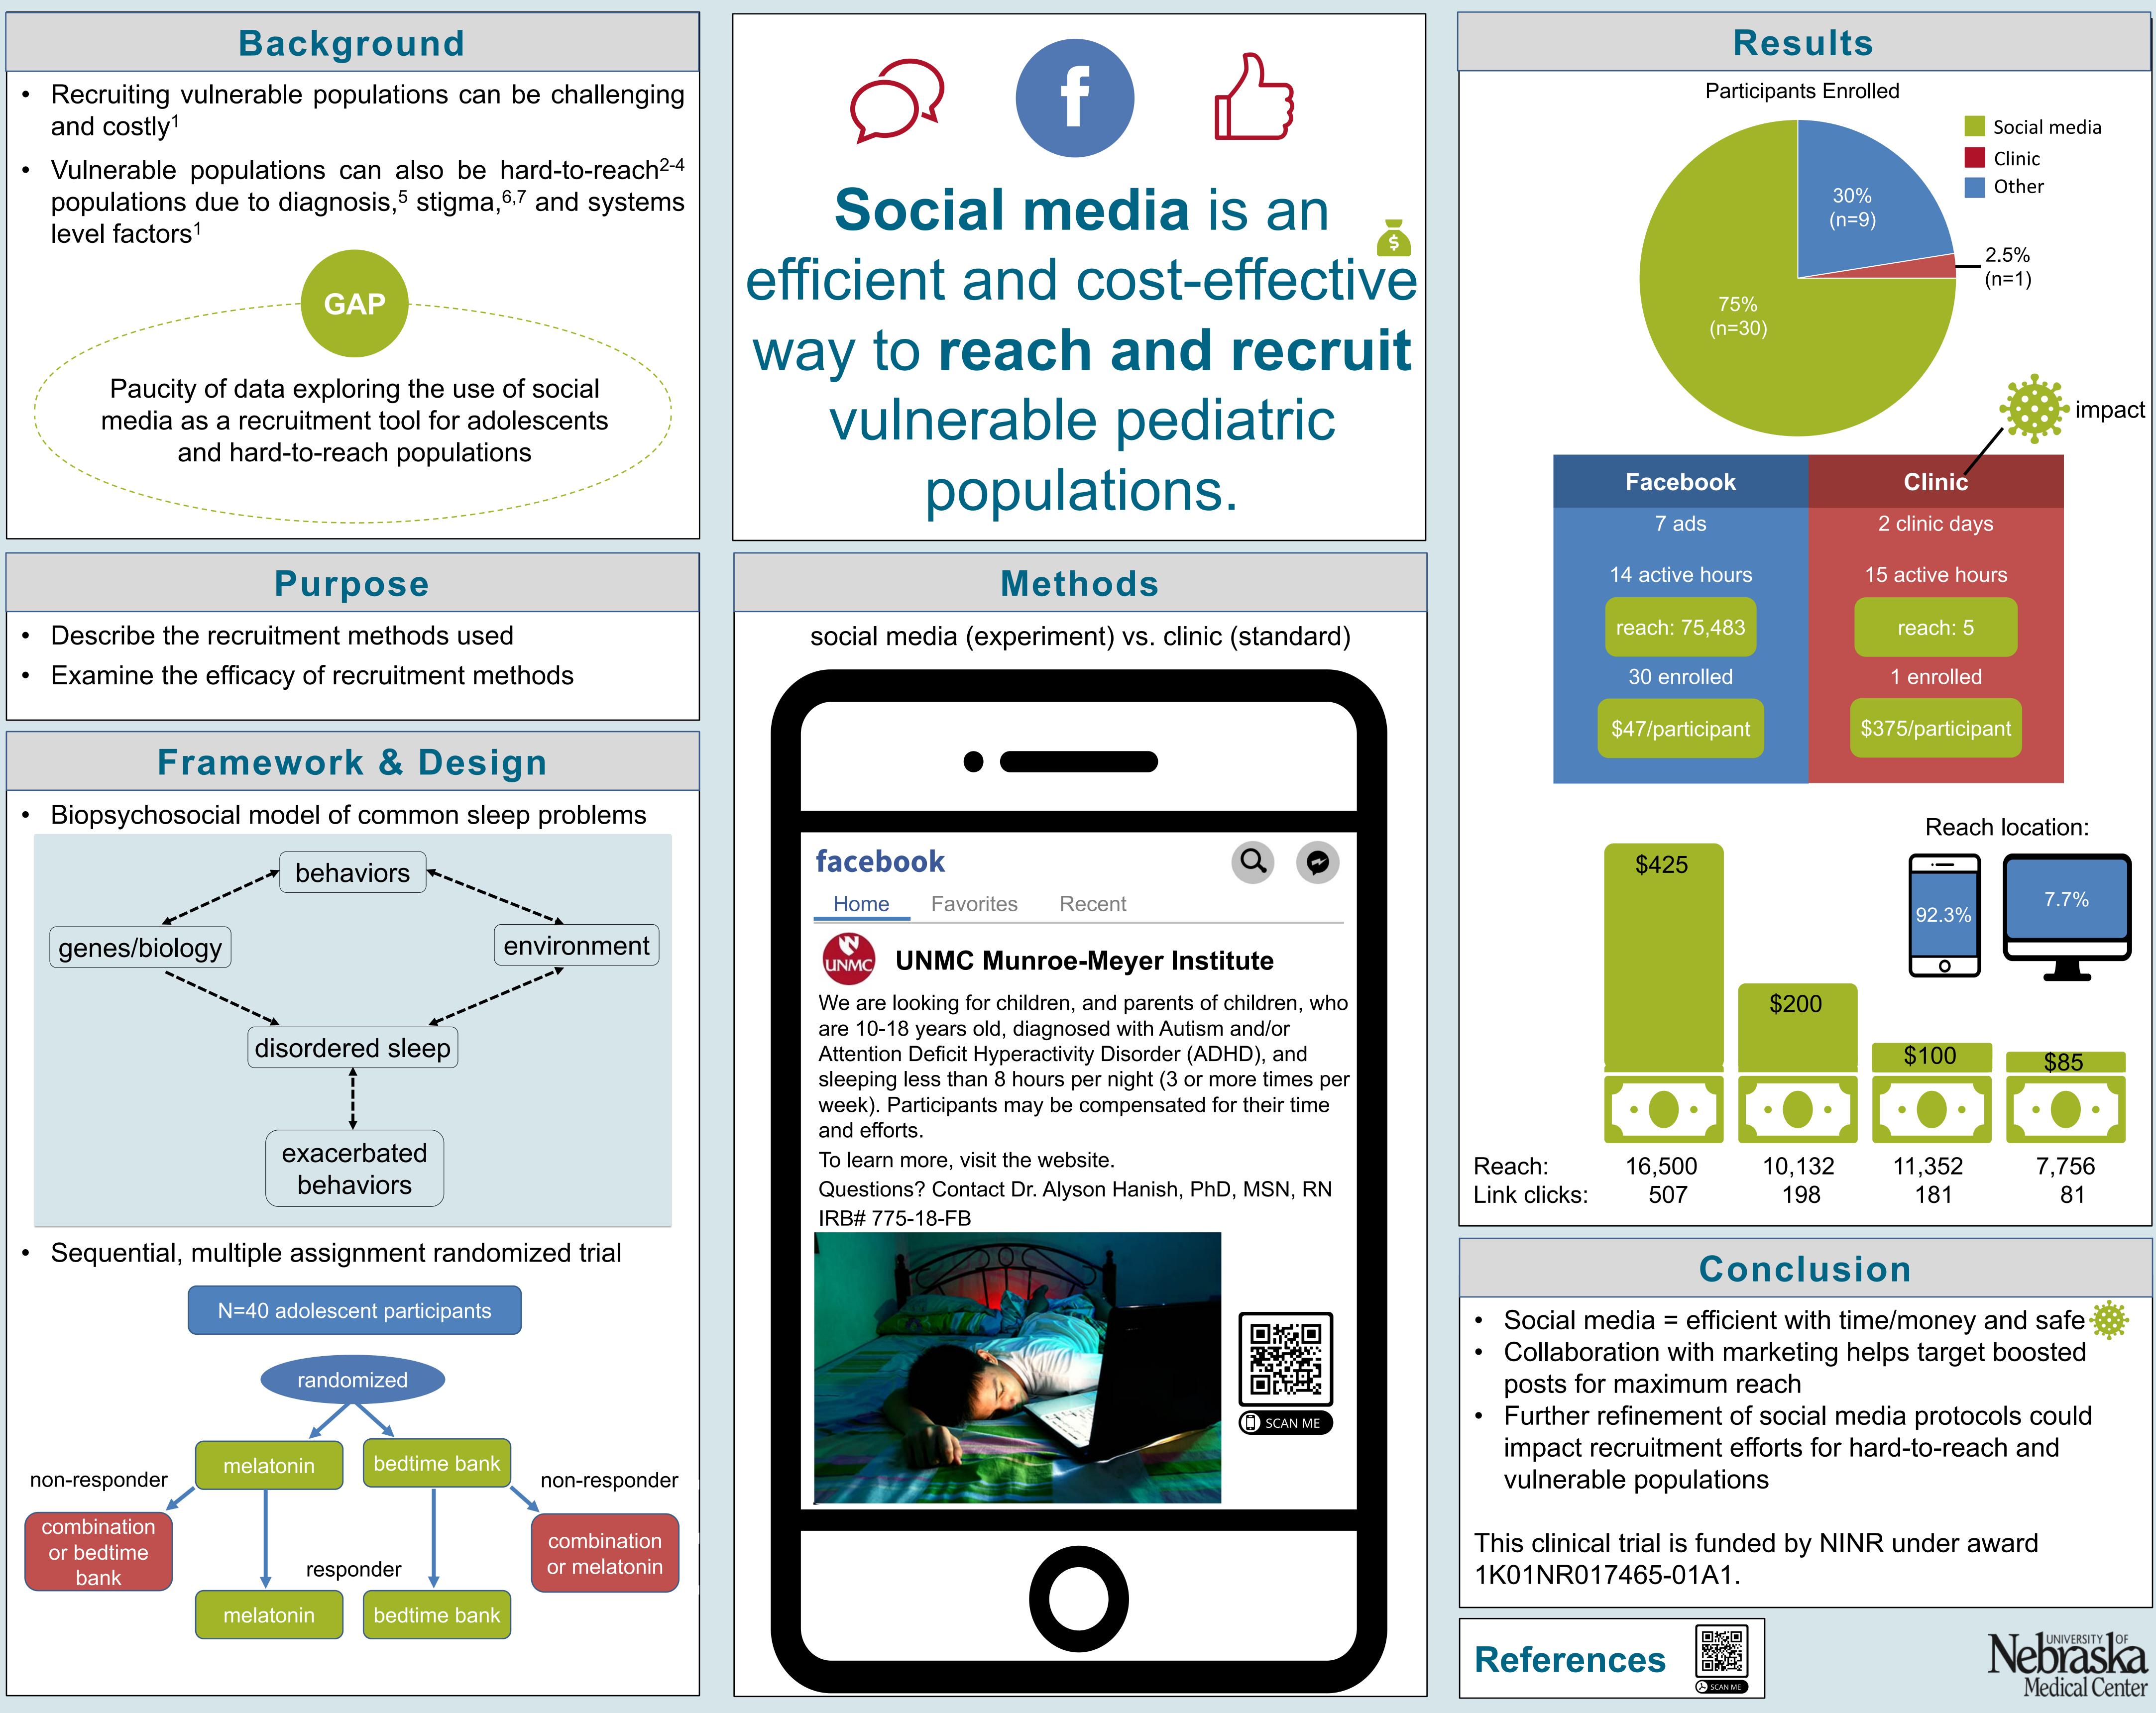

## Recruiting Vulnerable Populations Using Social Media: Implications for Nursing Research

Abbey Jo Klein

**Alyson Hanish** 

Follow this and additional works at: https://digitalcommons.unmc.edu/con\_pres

## **Recruiting Vulnerable Populations Using Social Media: Implications for Nursing Research**

Abbey Jo Klein, PhDc, BSN, RN, & Alyson Hanish, PhD, MSN, RN University of Nebraska Medical Center, College of Nursing, Omaha, NE