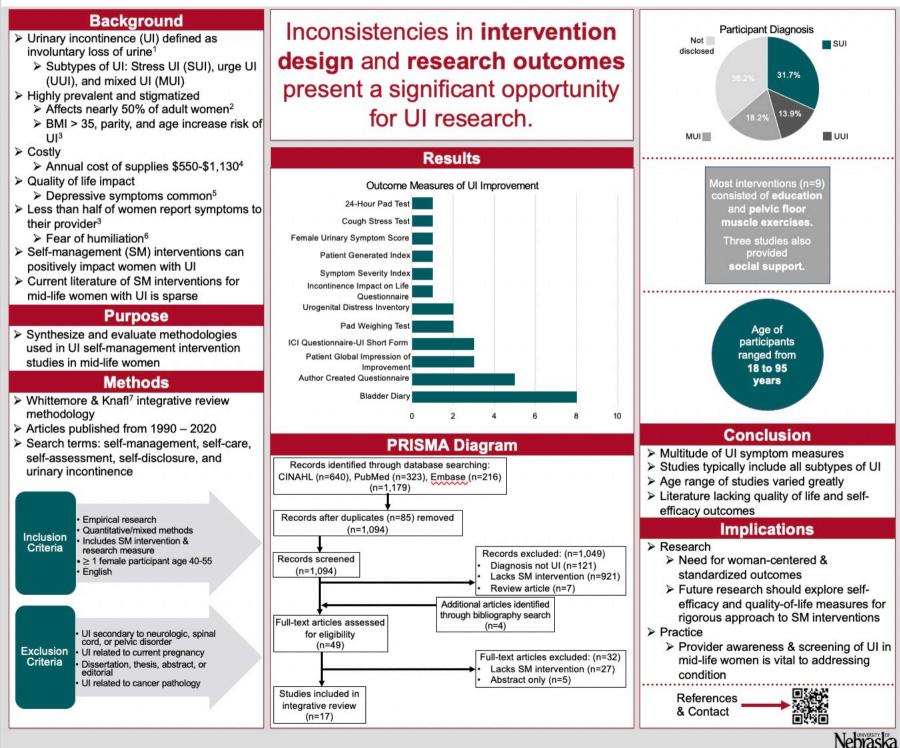

Self-Management Interventions for Urinary Incontinence in Women: An Integrative Review

Abbey Klein

Elizabeth Mollard

Meryl Alappattu

**Christine Eisenhauer** 

Follow this and additional works at: https://digitalcommons.unmc.edu/con\_pres

Part of the Nursing Commons



## Self-Management Interventions for Urinary Incontinence in Women: An Integrative Review

Abbey J. Klein, BSN, RN, PhD Student<sup>1</sup>, Elizabeth Mollard, PhD, APRN-NP<sup>2</sup>, Meryl Alappattu, DPT, PhD<sup>3</sup>, & Christine Eisenhauer, PhD, APRN-CNS, PHCNS-BC, CNE<sup>4</sup>

<sup>1</sup>UNMC, College of Nursing, Omaha, NE; <sup>2</sup>UNMC, College of Nursing, Lincoln, NE; <sup>3</sup>University of Florida, Department of Physical Therapy, Gainesville, FL <sup>4</sup>UNMC, College of Nursing, Norfolk, NE