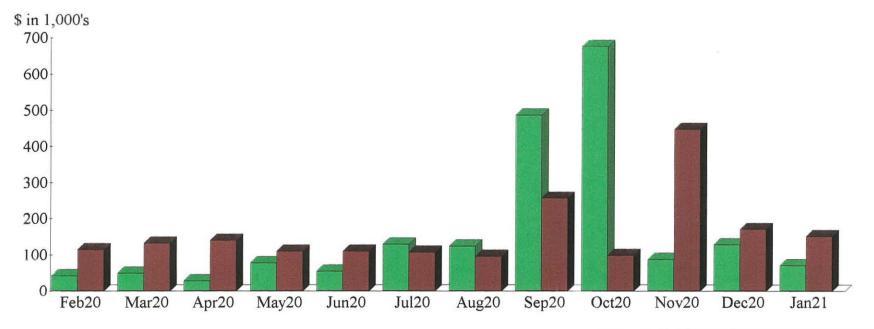

# Town of Brooks 1 Profit & Loss Budget vs. Actual

February 2020 through January 2021

|                               | Feb '20 - Jan 21 | Budget     | \$ Over Budget | % of Budget |  |
|-------------------------------|------------------|------------|----------------|-------------|--|
| ncome                         |                  |            |                |             |  |
| STATE OF MAINE INCOME         |                  |            |                |             |  |
| State Plumbing Fees Inc       | 735.00           |            |                |             |  |
| State DEP Srchg -Spt Sys Inc  | 165.00           |            |                |             |  |
| State BMV Fees Inc            | 51,539.75        |            |                |             |  |
| State BMV Sales Tx Inc        | 27,876.43        |            |                |             |  |
| State I/FW Fees Inc           | 4,931.00         |            |                |             |  |
| State IFW Sales Tx Inc        | 2,789.06         |            |                |             |  |
| State Hunt/Fish Inc           | 2,389.00         |            |                |             |  |
| State Animl Ctrl Inc          | 1,110.00         |            |                |             |  |
| State Conc Weapon Inc         | 70.00            |            |                |             |  |
| State Vital Stats             | 96.80            |            |                |             |  |
| Total STATE OF MAINE INCOME   | 91,702.04        |            |                |             |  |
| STATE OF MAINE EXPENSE        |                  |            |                |             |  |
| State Plumbing Exp            |                  | 672.50     |                |             |  |
| State DEP Surcharge           |                  | 150.00     |                |             |  |
| State BMV Fees Exp            |                  | 51,466.37  |                |             |  |
| State BMV Sales Tax Exp       |                  | 27,873.68  |                |             |  |
| State IFW Exp                 |                  | 4,931.00   |                |             |  |
| State IFW Sales Tax Exp       |                  | 2,789.06   |                |             |  |
| State Hunt/Fish Exp           |                  | 2,415.00   |                |             |  |
| State Animal Contrl Exp       |                  | 1,110.00   |                |             |  |
| State Conc Weapon Exp         |                  | 70.00      |                |             |  |
| State Vital Stats Exp         |                  | 96.80      |                |             |  |
| Total STATE OF MAINE EXPENSE  |                  | 91,574.41  |                |             |  |
| GOVERNMENTAL INCOME           |                  |            |                |             |  |
| Tree Growth Reimburse         | 2,579.61         |            |                |             |  |
| Veteran's Exemption Reimburse | 434.00           |            |                |             |  |
| Homestead Exempt Reimburse    | 90,381.00        | 69,430.00  | 20,951.00      | 130.18%     |  |
| Local Road Assistance(URIP)   | 24,208.00        | 25,908.00  | -1,700.00      | 93.44%      |  |
| Revenue Sharing               | 109,742.94       | 80,477.00  | 29,265.94      | 136.37%     |  |
| Anml Wst Reimbursement        | 1,266.00         | -          |                |             |  |
| Total GOVERNMENTAL INCOME     | 228,611.55       | 175,815.00 | 52,796.55      | 130.03%     |  |