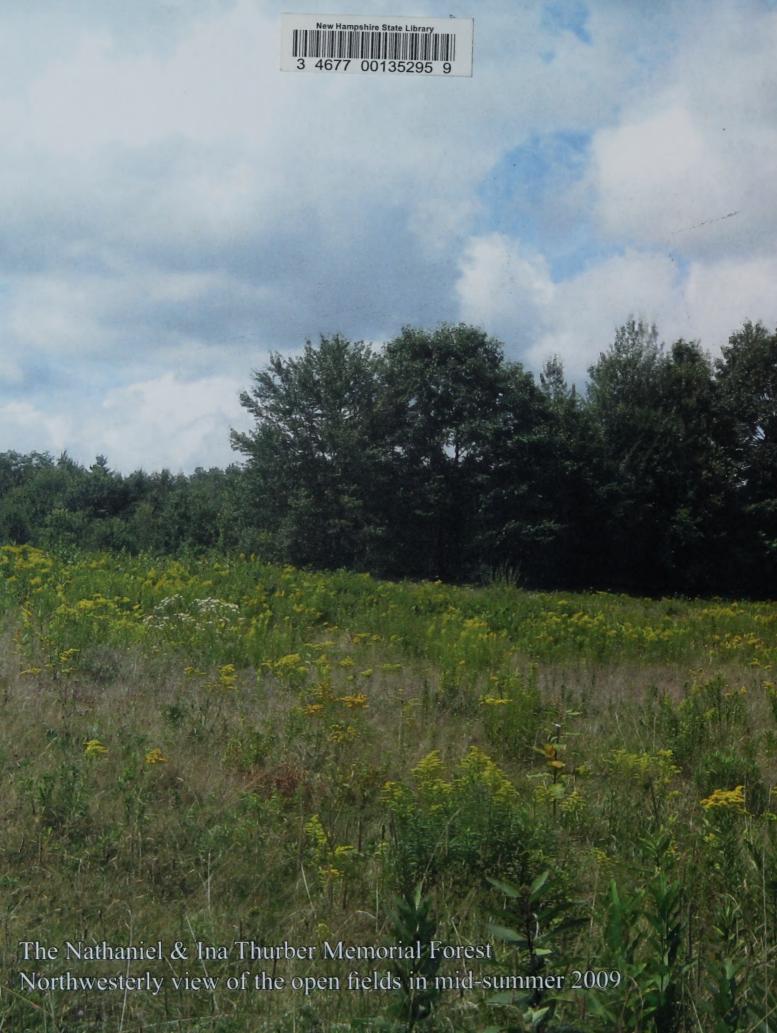

Laura and Walter Ryan made a generous donation of 83.5 acres hereinafter to be known as the "Nathaniel and Ina Thurber Memorial Forest". Together with Upper Valley Land Trust (UVLT), the Town pledges that this property is never developed and utilized by the public for hiking, wildlife observation, snow shoeing, cross country skiing and the like. Deeds were signed and finalized on December 30<sup>th</sup> and a formal dedication ceremony is planned for the spring, at which time signs of commemoration will be erected and a public parking area bestowed. This act of selflessness and benevolence by the Ryan's shall be enjoyed and appreciated by not only Unity residents but any and all outdoor enthusiasts for future generations to come. Thank you for this most momentous contribution to the Town of Unity.

#### Unity Town Report "In Honor Of" 2009

NEWS RELEASE Upper Valley Land Trust

January 4, 2010

Laura Ryan feels strongly connected to an 83.5 acre parcel of land that has been in her family for more than 250 years because of the many memories and family stories this land holds. Due to her connection to the property, Laura Ryan, and her husband, Walter, generously granted a conservation easement to the Upper Valley Land Trust to preserve the land forever. Immediately following this donation, the Ryans transferred ownership of the property to the Town of Unity. Together, these gifts created "The Nathaniel & Ina Thurber Memorial Forest", named in honor of Laura Ryan's parents. The Memorial Forest will be managed sustainably by Unity's Conservation Commission for low-impact recreation, agriculture and working forestland. The deed signing occurred at the Town Offices where Selectmen and others were on-hand to give warm thanks to the Ryans for this special gift to the community.

As is the case for much of New Hampshire's landscape, The Nathaniel & Ina Thurber Memorial Forest was cleared, farmed, and now much has returned to forestland. Over the years, cattle, sheep, and horses have grazed the land. Unity's Conservation Commission plans to maintain some open fields in order to preserve scenic vistas, which stretch both north and south from the property. In the warmer months, these open fields offer picnicking opportunities, and the forested portion of the property is popular during hunting season. Historically, the forest was also used for maple sugaring, and a stone foundation of a historic sugar house is believed to be located on the conserved property.