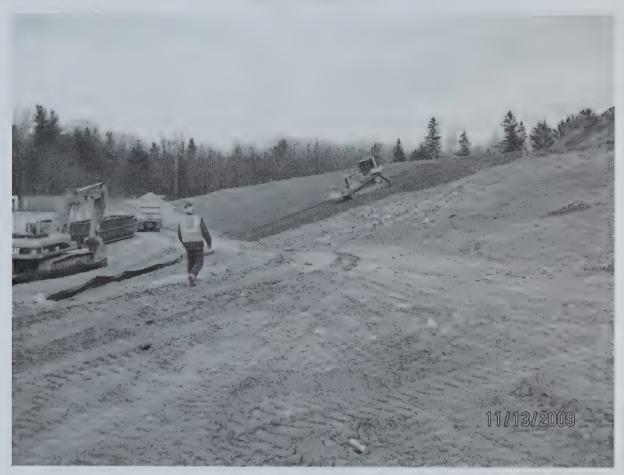

## Selectmen's Report 2009

The most notable project taken on this year by the Town was the Landfill Closure project. As a result of the bid openings on August 19th, Alvin J Coleman & Son, Inc out of Conway, NH was awarded the contract in the amount of \$346,600.20 (Three Hundred Forty Six Thousand Six Hundred Dollars and twenty cents). Not only did Alvin J Coleman & Son, Inc submit the lowest bid price, but the company is astoundingly reputable with 69 (sixty nine) years of contracting business, an extensive client list and most impressive inventory of equipment. To date, Alvin J Coleman & Son, Inc has completed all work as promised, above and beyond expectations and will recommence the final stages of closing in the spring of 2010. Unity residents will be in awe of the roaring hill of wild flowers which will replace what once was decades of debris. We appreciate your anticipated cooperation as the project gets underway again in April 2010 since slight traffic congestion may ensue on days of operation for the Transfer Station. Unity is one of the last landfills in the State to undergo closure and we are confident that the Town will be more than pleased with both the aesthetic and environmentally safe results. To continue to ensure compliance of the Groundwater Management Permit for the landfill, Stantec Consulting Services, Inc will maintain the monitoring of the proper wells by collecting samples and forwarding those samples to Eastern Analytical for testing, as they have for the last several years. Upon review of the results, Stantec will review and evaluate the data and submit them to the State with a copy to the Town and CLD Consulting Engineers, Inc.