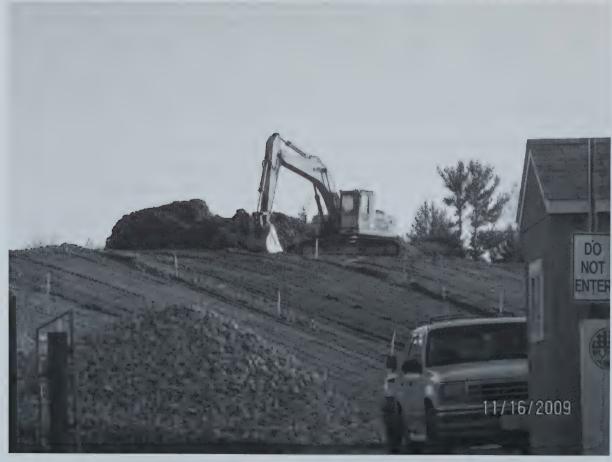

## Selectmen's Report 2009

The most notable project taken on this year by the Town was the Landfill Closure project. As a result of the bid openings on August 19th, Alvin J Coleman & Son, Inc out of Conway, NH was awarded the contract in the amount of \$346,600.20 (Three Hundred Forty Six Thousand Six Hundred Dollars and twenty cents). Not only did Alvin J Coleman & Son, Inc submit the lowest bid price, but the company is astoundingly reputable with 69 (sixty nine) years of contracting business, an extensive client list and most impressive inventory of equipment. To date, Alvin J Coleman & Son, Inc has completed all work as promised, above and beyond expectations and will recommence the final stages of closing in the spring of 2010. Unity residents will be in awe of the roaring hill of wild flowers which will replace what once was decades of debris. We appreciate your anticipated cooperation as the project gets underway again in April 2010 since slight traffic congestion may ensue on days of operation for the Transfer Station. Unity is one of the last landfills in the State to undergo closure and we are confident that the Town will be more than pleased with both the aesthetic and environmentally safe results. To continue to ensure compliance of the Groundwater Management Permit for the landfill, Stantec Consulting Services, Inc will maintain the monitoring of the proper wells by collecting samples and forwarding those samples to Eastern Analytical for testing, as they have for the last several years. Upon review of the results, Stantec will review and evaluate the data and submit them to the State with a copy to the Town and CLD Consulting Engineers, Inc.