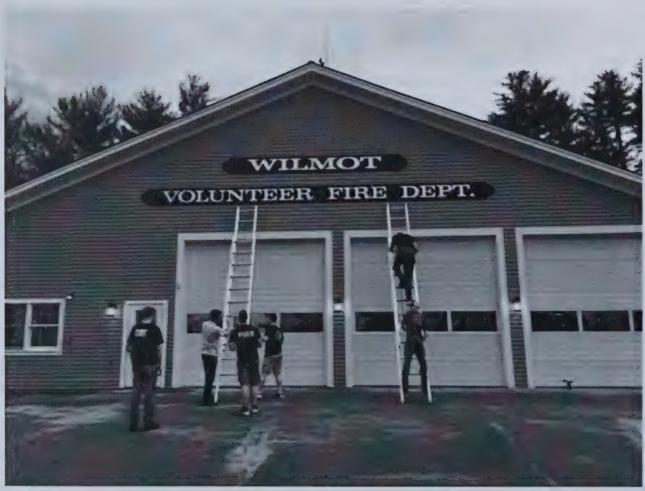

g to hold an educational open house in 2019 – we hope to see you there. In the meantime, the department is exploring potential grant

opportunities and looking into ways to fine tune our fundraising efforts in order to better bridge the funding gap, while not placing an additional burden on our already overloaded volunteer membership.

We would like to thank the residents of Wilmot for their continued support. We also would like to thank the Wilmot Police Department, Highway Department and the Board of Selectman for their assistance and support over the past year.

In closing, I would like to thank the men and women of the Wilmot Fire Department for their Courage, Dedication and Integrity to the Fire/EMS service and to the Town of Wilmot.

Respectfully Submitted,

Sean Cushing Fire Chief



Photo by Thomas Schamberg

Fire Department members install newly painted signs on the front of the station.



# Wilmot Volunteer Fire Company, Inc.

# BALANCE SHEET

As of December 31, 2018

|                                    | TOTAL        |
|------------------------------------|--------------|
| ASSETS                             |              |
| Current Assets                     |              |
| Bank Accounts                      |              |
| 10000 Cash - General Fund - 0530   | 45,154.25    |
| 10050 Cash - Auxiliary Fund - 3010 | 26,483.71    |
| 10055 Cash - Women's Auxiliary     | 3,448.76     |
| Total Bank Accounts                | \$75,086.72  |
| Total Current Assets               | \$75,086.72  |
| Fixed Assets                       |              |
| 15000 Land