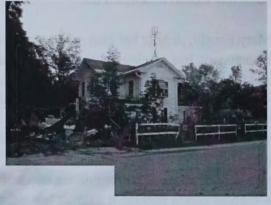

Despite all the change, we have made significant progress this year. Where there once stood an eye-sore across from the Town Hall, there is now a vacant lot, a blank canvas for the Town to work with in the future. This effort involved the collaboration of all Town Departments and many volunteers. The Board thanks all those involved in seeing this project through, especially our own Kenny Clarke, who volunteered his labor and the use of his equipment to undertake the actual demolition.

Respectfully submitted,

Nicholas Brodich, chairman

Reviewed and Approved by,

Thomas Schamberg, selectman Gary Palumbo, selectman

The Chaia/Brown/Brady house at 14 North Wilmot Road, before and after demolition.