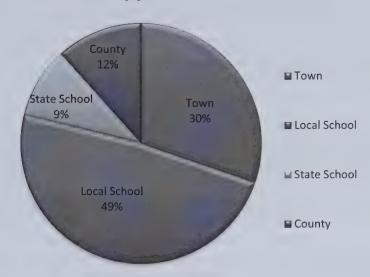

E RD                      | Swamp Behind Town Office      | 5.00  |
| 016  | 099 | 0000   | NH ROUTE 11                     | Swamp - Unusable              | 2.00  |
| 016  | 102 | 0000   | TANNERY POND DAM                | Dam                           | 0.28  |

## **Town of Wilmot Tax Rate History**

| Apportionment | 2013  | 2014  | 2015  | 2016  | 2017  | 2018  |
|---------------|-------|-------|-------|-------|-------|-------|
| Town          | 5.01  | 4.51  | 6.57  | 7.14  | 7.57  | 7.42  |
| Local School  | 10.47 | 11.06 | 11.59 | 11.69 | 11.56 | 11.89 |
| State School  | 2.43  | 2.46  | 2.42  | 2.51  | 2.36  | 2.33  |
| County        | 2.88  | 2.89  | 3.10  | 2.95  | 3.02  | 2.85  |
| Total Rate    | 20.79 | 20.92 | 23.68 | 24.29 | 24.51 | 24.49 |

## **2018 Tax Apportionments**



**2018 Tax Rates for Towns in the Kearsarge Regional School District** (sorted by total rate)

|             | Valuation      | Local     | State     |        |           |       |
|-------------|----------------|-----------|-----------|--------|-----------|-------|
| Town        | with Utilities | Education | Education | County | Municipal | Total |
| Newbury     | 737,170,249    | 6.85      | 2.14      | 2.70   | 3.81      | 15.50 |
| New London  | 1,137,573,800  | 6.35      | 2.25      | 2.77   | 4.34      | 15.71 |
| Springfield | 196,081,192    | 13.63     | 2.20      | 2.86   | 3.96      | 22.65 |
| Wilmot      | 179,671,631    | 11.89     | 2.33      | 2.85   | 7.42      | 24.49 |
| Bradford    | 194,507,844    | 12.37     | 2.30      | 3.06   | 9.22      | 26.95 |
| Sutton      |