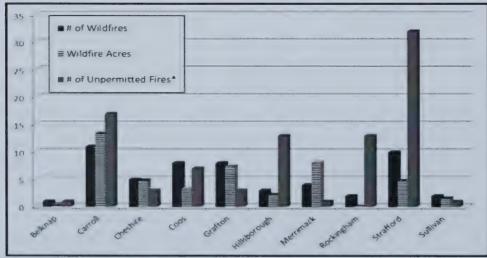

fire permit is required for all outside burning, unless the ground is completely covered with snow. Fire permits are also available online in most towns and may be obtained by visiting <u>www.NHfirepermit.com</u>. The burning of household waste is prohibited by the Air Resources Division of the Department of Environmental Services (DES). You are encouraged to contact the local fire department or DES at 603-271-3503 or <u>www.des.nh.gov</u> for more information. Safe open burning requires your diligence and responsibility. Thank you for helping us to protect New Hampshire's forest resources. For more information please contact the Division of Forests & Lands at (603) 271-2214, or online at <u>www.nhdfl.org</u>.

#### 2018 WILDLAND FIRE STATISTICS

(All fires reported as of December 2018)



| Year | Number of<br>Wildfires | Wildfire<br>Acres Burned | Number of<br>Unpermitted<br>Fires* |
|------|------------------------|--------------------------|------------------------------------|
| 2018 | 53                     | 46                       | 91                                 |
| 2017 | 65                     | 134                      | 100                                |
| 2016 | 351                    | 1090                     | 159                                |
| 2015 | 143                    | 665                      | 180                                |
| 2014 | 112                    | 72                       | 53                                 |

<sup>\*</sup> Unpermitted fires which escape control are considered Wildfires.

| CAUSES OF FIRES REPORTED (The