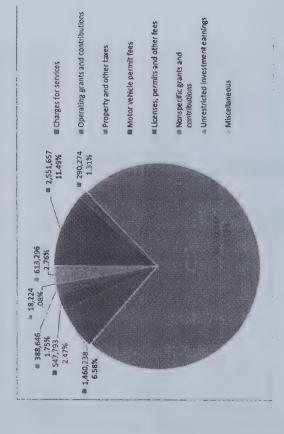

year was \$23,024,407. However, as shown in the Statement of Activities, the amount that our taxpayers ultimately financed for these activities through Town property taxes was only \$16,221,329. The overall tax rate in 2013 inacrased by \$76/\$1000 (from \$14.51/\$1000 in 2012 to \$15.27/\$1000 in 2013). Those who directly benefited from the programs paid \$2,551,657, and other governments and organizations subsidized certain programs in the amount of \$290,274. The Town paid for the remaining governmental activities with \$3,138,415 in revenues not specifically targeted for specific programs. These revenues are known as general revenues, such as: other taxes, interest, miscellaneous, motor vehicle permit fees, and other licenses and permits.

Revenue by Source - Governmental Activities



The Town's expenses cover a range of services. The largest expenses were for Public Safety, which accounts for 34.99% of total expenses. Public safety is made up of police, fire, building inspections, and emergency services.

SCHEDULE 1

TOPN OF SEARTOOK, NEW HAMPSHIRE
Major General Fund
Schedule of Extmared and Actual Revenues (Vanc.AAP Budgetary Baxis)
For the Facal Year Endel December 31, 2013

| Variance<br>Positive<br>(Negative) | \$ 137,489         | 491   | 1.404