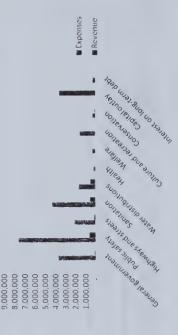

,27/\$1000 in 2010). Those who directly benefited from the programs paid \$1,658,447, and other governments and organizations subsidized certain programs in the amount of \$3,977,038. The Town paid for the remaining governmental activities with \$2,372,692 in revenues not specifically targeted for specific programs. These revenues are known as general revenues, such as: other taxes, interest, miscellaneous, motor vehicle permit fees, and other licenses and permits.

Revenue by Source - Governmental Activities



The Town's expenses cover a range of services. The largest expenses were for Public Safety, which accounts for 34.63% of total expenses. Public safety is made up of police, fire, building inspections, and emergency services.

Expense and Program Revenues - Governmental Activities



## Financial Analysis of the Town's Funds:

As noted earlier, the Town uses fund accounting to ensure and demonstrate compliance with finance-related tegal requirements.

#### Governmental funds

The governmental fund financial statements for the Town are provided on pages 13 through 16. The focus of the Town's governmental funds is to provide information on near-term inflows, outflows, and balances of spendable resources. Such information is useful in assessing the Town's financing requirements. In particular, unreserved fund balance may serve as a useful measure of a government's net resources available for spending at the end of the year.

At the end of the current year, the Town's governmental funds reported a combined ending fund balance of \$12,823,145, which decreased \$4,713,177