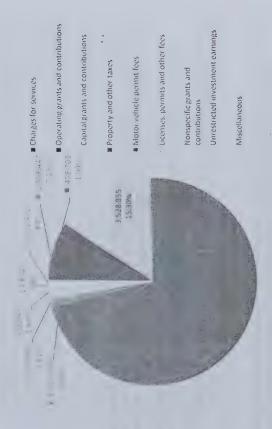

ar was \$22,053,727. However, as shown in the Statement of Activities, the amount that our taxpayers ultimately financed for these activities through Town property taxes was only \$15,042,183. The overall tax rate in 2010 increased by \$.32/\$1000 (from \$12.95/\$1000 in 2009 to \$13,27/\$1000 in 2010). Those who directly benefited from the programs paid \$1,658,447, and other governments and organizations subsidized certain programs in the amount of \$3,977,038. The Town paid for the remaining governmental activities with \$2,372,692 in revenues not specifically targeted for specific programs. These revenues are known as general revenues, such as: other taxes, interest, miscellaneous, motor vehicle permit fees, and other licenses and permits.

Revenue by Source - Governmental Activities



The Town's expenses cover a range of services. The largest expenses were for Public Safety, which accounts for 34.63% of total expenses. Public safety is made up of police, fire, building inspections, and emergency services.

Expense and Program Revenues - Governmental Activities



## Financial Analysis of the Town's Funds:

As noted earlier, the Town uses fund accounting to ensure and demonstrate compliance with finance-related tegal requirements.

#### Governmental funds

The governmental fund financial statements for the Town are provided on pages 13 through 16. The focus of the Town's governmental funds is to provide information on near-term inflows, outflows, and balances of spendable resources. Such information is useful in assessing the Town's financing requirements. In particula