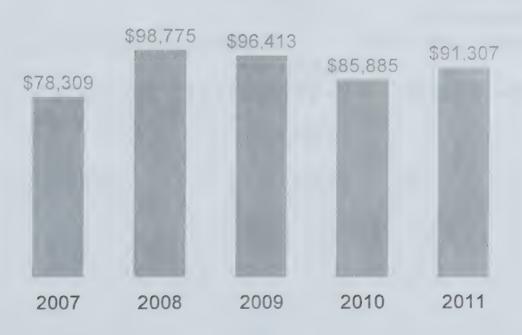

#### RECEIPTS:

| Town of Stewartstown Town of Columbia               |     | 15,921.58<br>17,856.95 |
|-----------------------------------------------------|-----|------------------------|
| Town of Lemington Northeast Resource Recovery       | \$  | 4,574.50               |
| (Scrap Metal)                                       | \$  | 3,268.13               |
| Northeast Resource Recovery (Electronics)           | \$  | 897.60                 |
| Stewartstown Residents Building Debris, tires, etc. | \$  | 3,994.00               |
| Columbia Residents Building Debris, tires, etc.     | \$  | 944.00                 |
| Lemington Residents                                 | Ť   |                        |
| Building Debris, tires, etc.                        | \$  | 28.00                  |
| TOTAL RECEIPTS:                                     | \$7 | 7,484.76               |

\$77,484.76