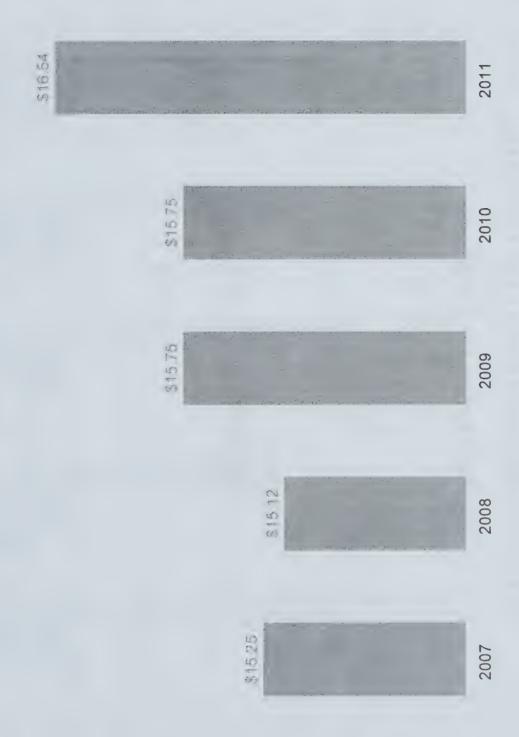

> TOWN RATE: \$ 1.78 LOCAL SCHOOL RATE: \$ 8.22 STATE SCHOOL RATE: \$ 2.57 COUNTY RATE: \$ 3.97

> TOTAL - 2011 TAX RATE \$16.54

# TAX RATE COMPARISON FOR LAST FIVE YEARS

# TOTAL TAX RATE COMPARISON OVER LAST FIVE YEARS