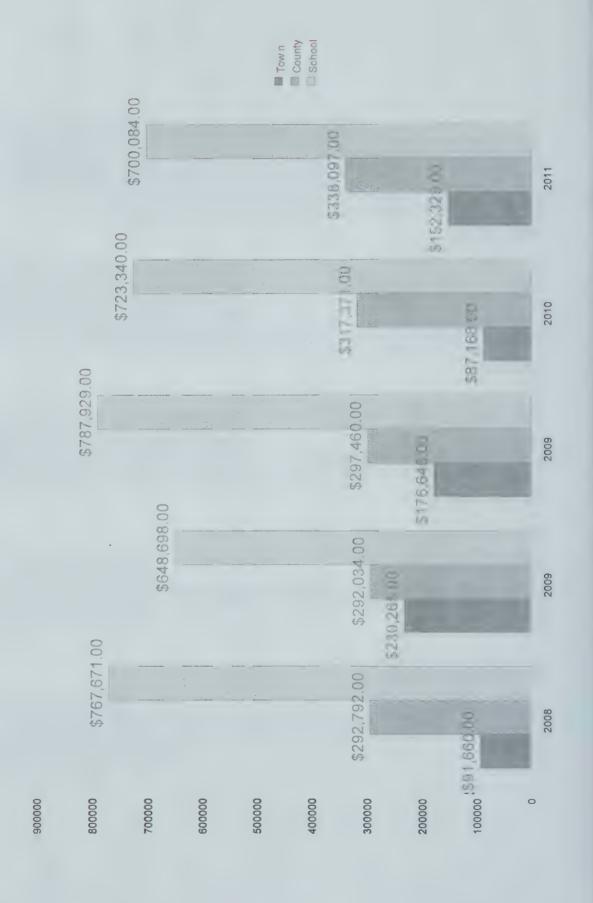

## 2011 TAX RATE CALCULATIONS

 Town Appropriations:
 \$ 420,515.00

 Less: Revenues
 (\$ 281,439.00)

 Add: Overlay
 \$ 5,253.00

 Add: War Service Credits
 \$ 8,000.00

NET TOWN APPROPRIATIONS \$152,329.00

School Appropriations: \$1,309,639.00 Less: Adequate Education Grant (\$ 444,625.00) Less: State Education Taxes (\$ 164,930.00)

NET LOCAL SCHOOL APPROPRIATIONS: \$700,084.00

## State Education Taxes Computation:

 $$2.35 \times $70,937,456.00$  (equalized valuation - no utilities) divided by \$64,261,327.00 (local assessed valuation - no utilities) = \$2.57

County Appropriations: \$ 338,097.00 NET COUNTY APPROPRIATIONS: \$338,097.00

> TOWN RATE: \$ 1.78 LOCAL SCHOOL RATE: \$ 8.22 STATE SCHOOL RATE: \$ 2.57 COUNTY RATE: \$ 3.97

> TOTAL - 2011 TAX RATE \$16.54

# **NET APPROPRIATIONS OVER LAST FIVE YEARS**

## **BROKEN DOWN BY CATEGORY**