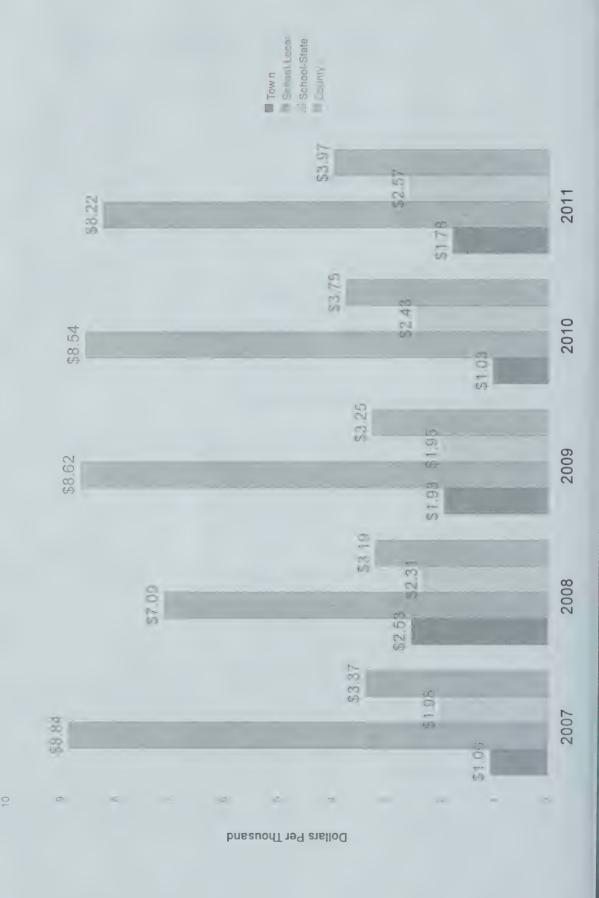

# TAX RATE COMPARISON FOR LAST FIVE YEARS

## **BROKEN DOWN BY CATEGORY**

> TOWN RATE: \$ 1.78 LOCAL SCHOOL RATE: \$ 8.22 STATE SCHOOL RATE: \$ 2.57 COUNTY RATE: \$ 3.97

> TOTAL - 2011 TAX RATE \$16.54