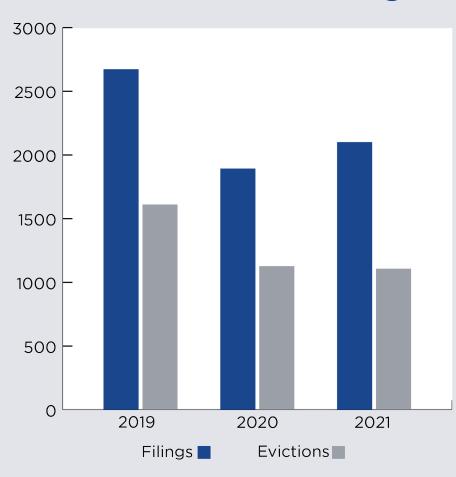

## **Evictions and Filings from 2019-2021**

# *increased* by 11% from 2020

#### **Formal evictions**

occur when a court judgment results in the expulsion of a tenant from a residence.

decreased by 1.7% from 2020

For much of 2021, Idaho residents still had access to emergency rental assistance funds and federal eviction moratoria were still in place. This could explain the lower numbers of formal evictions despite an increase in filings. It may also explain why both the number of filings and formal evictions have not returned to pre-pandemic levels.

#### In 2021...

**52.7%** of renting households with an eviction filing received a formal eviction.

Although the reason for monthly fluctuations in eviction filings is unclear, the spike in August does correlate with the end of the CDC federal eviction moratorium the previous month.