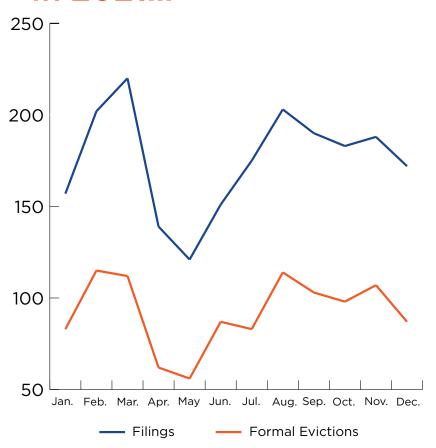

#### In 2021...

**52.7%** of renting households with an eviction filing received a formal eviction.

Although the reason for monthly fluctuations in eviction filings is unclear, the spike in August does correlate with the end of the CDC federal eviction moratorium the previous month.