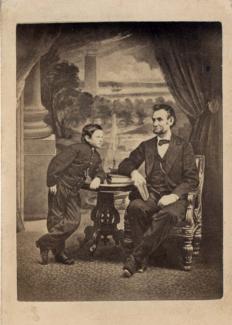

## Gardner's Sylvan Background Portrait of Abraham and Tad Lincoln

Alexand er Gardner

Follow this and additional works at: https://scholarsjunction.msstate.edu/fvw-cdv

THE LAST PHOTOGRAPH THE PRESIDENT SAT FOR.