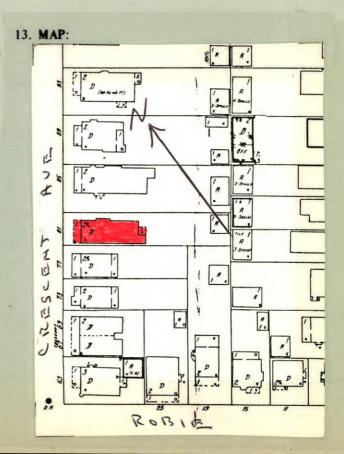

| ALBANY, NEW YORK (518) 474-0479                                                         | EG. NO                                                                                                                                                                           |
|-----------------------------------------------------------------------------------------|----------------------------------------------------------------------------------------------------------------------------------------------------------------------------------|
| YOUR NAME: BUFFALO FRIENDS OF OLMSTED PARKS P. O. BOX 590                               | DATE: February 3, 1984                                                                                                                                                           |
| YOUR ADDRESS: BUFFALO, NEW YORK 14205 = 0590                                            | TELEPHONE:                                                                                                                                                                       |
| ORGANIZATION (if any):                                                                  |                                                                                                                                                                                  |
| ORGANIZATION (II ally).                                                                 |                                                                                                                                                                                  |
| * * * * * * * * * * * * * * * * * * * *                                                 | * * * * * * * * * * * * * * * * * * * *                                                                                                                                          |
| IDENTIFICATION                                                                          |                                                                                                                                                                                  |
| 1. BUILDING NAME(S): TOWN/CITY: Buff                                                    | falo VIIIACE:                                                                                                                                                                    |
| 2. COUNTY: <u>Erie</u> TOWN/CITY: <u>Buf</u> 3. STREET LOCATION: <u>81 Crescent</u> AVE | TATO VILLAGE.                                                                                                                                                                    |
| 4. OWNERSHIP: a. public \( \subseteq \) b. private \( \omega \)                         |                                                                                                                                                                                  |
| 5. PRESENT OWNER: Charles Keil ADDR                                                     | ESS: 81 Crescent                                                                                                                                                                 |
| 6. USE: Original: Residential Present                                                   |                                                                                                                                                                                  |
| 7. ACCESSIBILITY TO PUBLIC: Exterior visible from pu                                    |                                                                                                                                                                                  |
| DESCRIPTION DESCRIPTION                                                                 | plant by permission                                                                                                                                                              |
| 8 BUILDING a. clapboard 🖾 b. stone 🗍 c                                                  | c. brick \( \begin{aligned} \text{d. board and batten } \Boxed \\ \text{g. stucco } \Boxed \text{ other:} \( \begin{aligned} \text{d. board and batten } \Boxed \end{aligned} \) |
| 9. STRUCTURAL a. wood frame with interlocking joints                                    | s 🗆                                                                                                                                                                              |
| SYSTEM: b. wood frame with light members 2                                              |                                                                                                                                                                                  |
| (if known) c. masonry load bearing walls                                                |                                                                                                                                                                                  |
| d. metal (explain)                                                                      |                                                                                                                                                                                  |
| e. other                                                                                |                                                                                                                                                                                  |
| 10. CONDITION: a. excellent □ b. good ☒ c. fair                                         |                                                                                                                                                                                  |
| 11. INTEGRITY: a. original site 🗵 b. moved 🗆 if                                         |                                                                                                                                                                                  |
| c. list major alterations and dates (if know                                            | n):                                                                                                                                                                              |