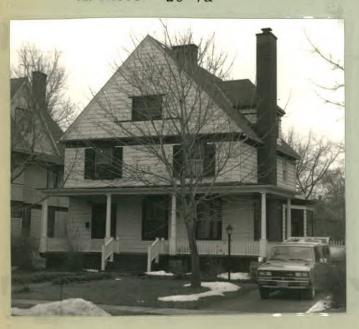

12. PHOTO: 26-7a

13. MAP:

| 14 | 4. THREATS TO BUILDING: a. none known ☒ b. zoning ☐ c. roads ☐ d. developers ☐ e. deterioration ☐                               |
|----|---------------------------------------------------------------------------------------------------------------------------------|
|    | f. other:                                                                                                                       |
| 15 | 5. RELATED OUTBUILDINGS AND PROPERTY:  a. barn  b. carriage house  c. garage  c.                                                |
|    | d. privy e. shed f. greenhouse                                                                                                  |
|    | g. shop  h. gardens                                                                                                             |
|    | i. landscape features: <u>trees and shrubs in front yard</u>                                                                    |
|    | j. other:                                                                                                                       |
| 16 | 5. SURROUNDINGS OF THE BUILDING (check more than one if necessary):  a. open land  b. woodland                                  |
|    | c. scattered buildings                                                                                                          |
|    | d. densely built-up 🛭 e. commercial 🗆                                                                                           |
|    | f. industrial  g. residential  🖾                                                                                                |
|    | h. other:                                                                                                                       |
| 17 | 7. INTERRELATIONSHIP OF BUILDING AND SURROUNDINGS:                                                                              |
| 17 | (Indicate if building or structure is in an historic district)                                                                  |
| В  | Building is situated on a standard sized lot within Olmsted's                                                                   |
| P  | Parkside subdivision. House is located two blocks from                                                                          |
| D  | Delaware Park, which was designed by Olmsted and is listed on                                                                   |
|    | the National Register, and east of the Zoo.                                                                                     |
| 18 | 8. OTHER NOTABLE FEATURES OF BUILDING AND SITE (including interior features if known):                                          |
| Г  | Two and a half story frame with front facing gable roof. Full-<br>width porch with fluted Doric columns, stick balustrade. Wood |
| W  | and glass paneled door. First floor windows, 1/1 light with                                                                     |
| (  | Greek-key design in surround. Two second floor windows, 1/1                                                                     |
| 1  | lights with louvre window shutters. Large gable has pair 8 light                                                                |
| SI | IGNIFICANCE casement windows. Paneled surround. Hip roof dormers.                                                               |
|    | DATE OF INITIAL CONSTRUCTION: C. 1900                                                                                           |
|    |                                                                                                                                 |
|    | ARCHITECT:                                                                                                                      |
|    | BUILDER:                                                                                                                        |
|    |                                                                                                                                 |
|    | 0. HISTORICAL AND ARCHITECTURAL IMPORTANCE: A frame, gabled residence                                                           |
| ٧  | with Colonial Revival styling. Summit Avenue is a truncated north-south street, located between Woodward and Crescent Avenues   |
|    | and extending from West Oakwood Place to the northern section of                                                                |
| (  | Crescent Avenue. A similar street, ending south of Jewett Avenue,                                                               |
| ā  | appears in Olmsted's early 1870's maps of "The Parkside." Summit                                                                |
| Z  | Avenue was deeded to the city in 1889, except for the small                                                                     |