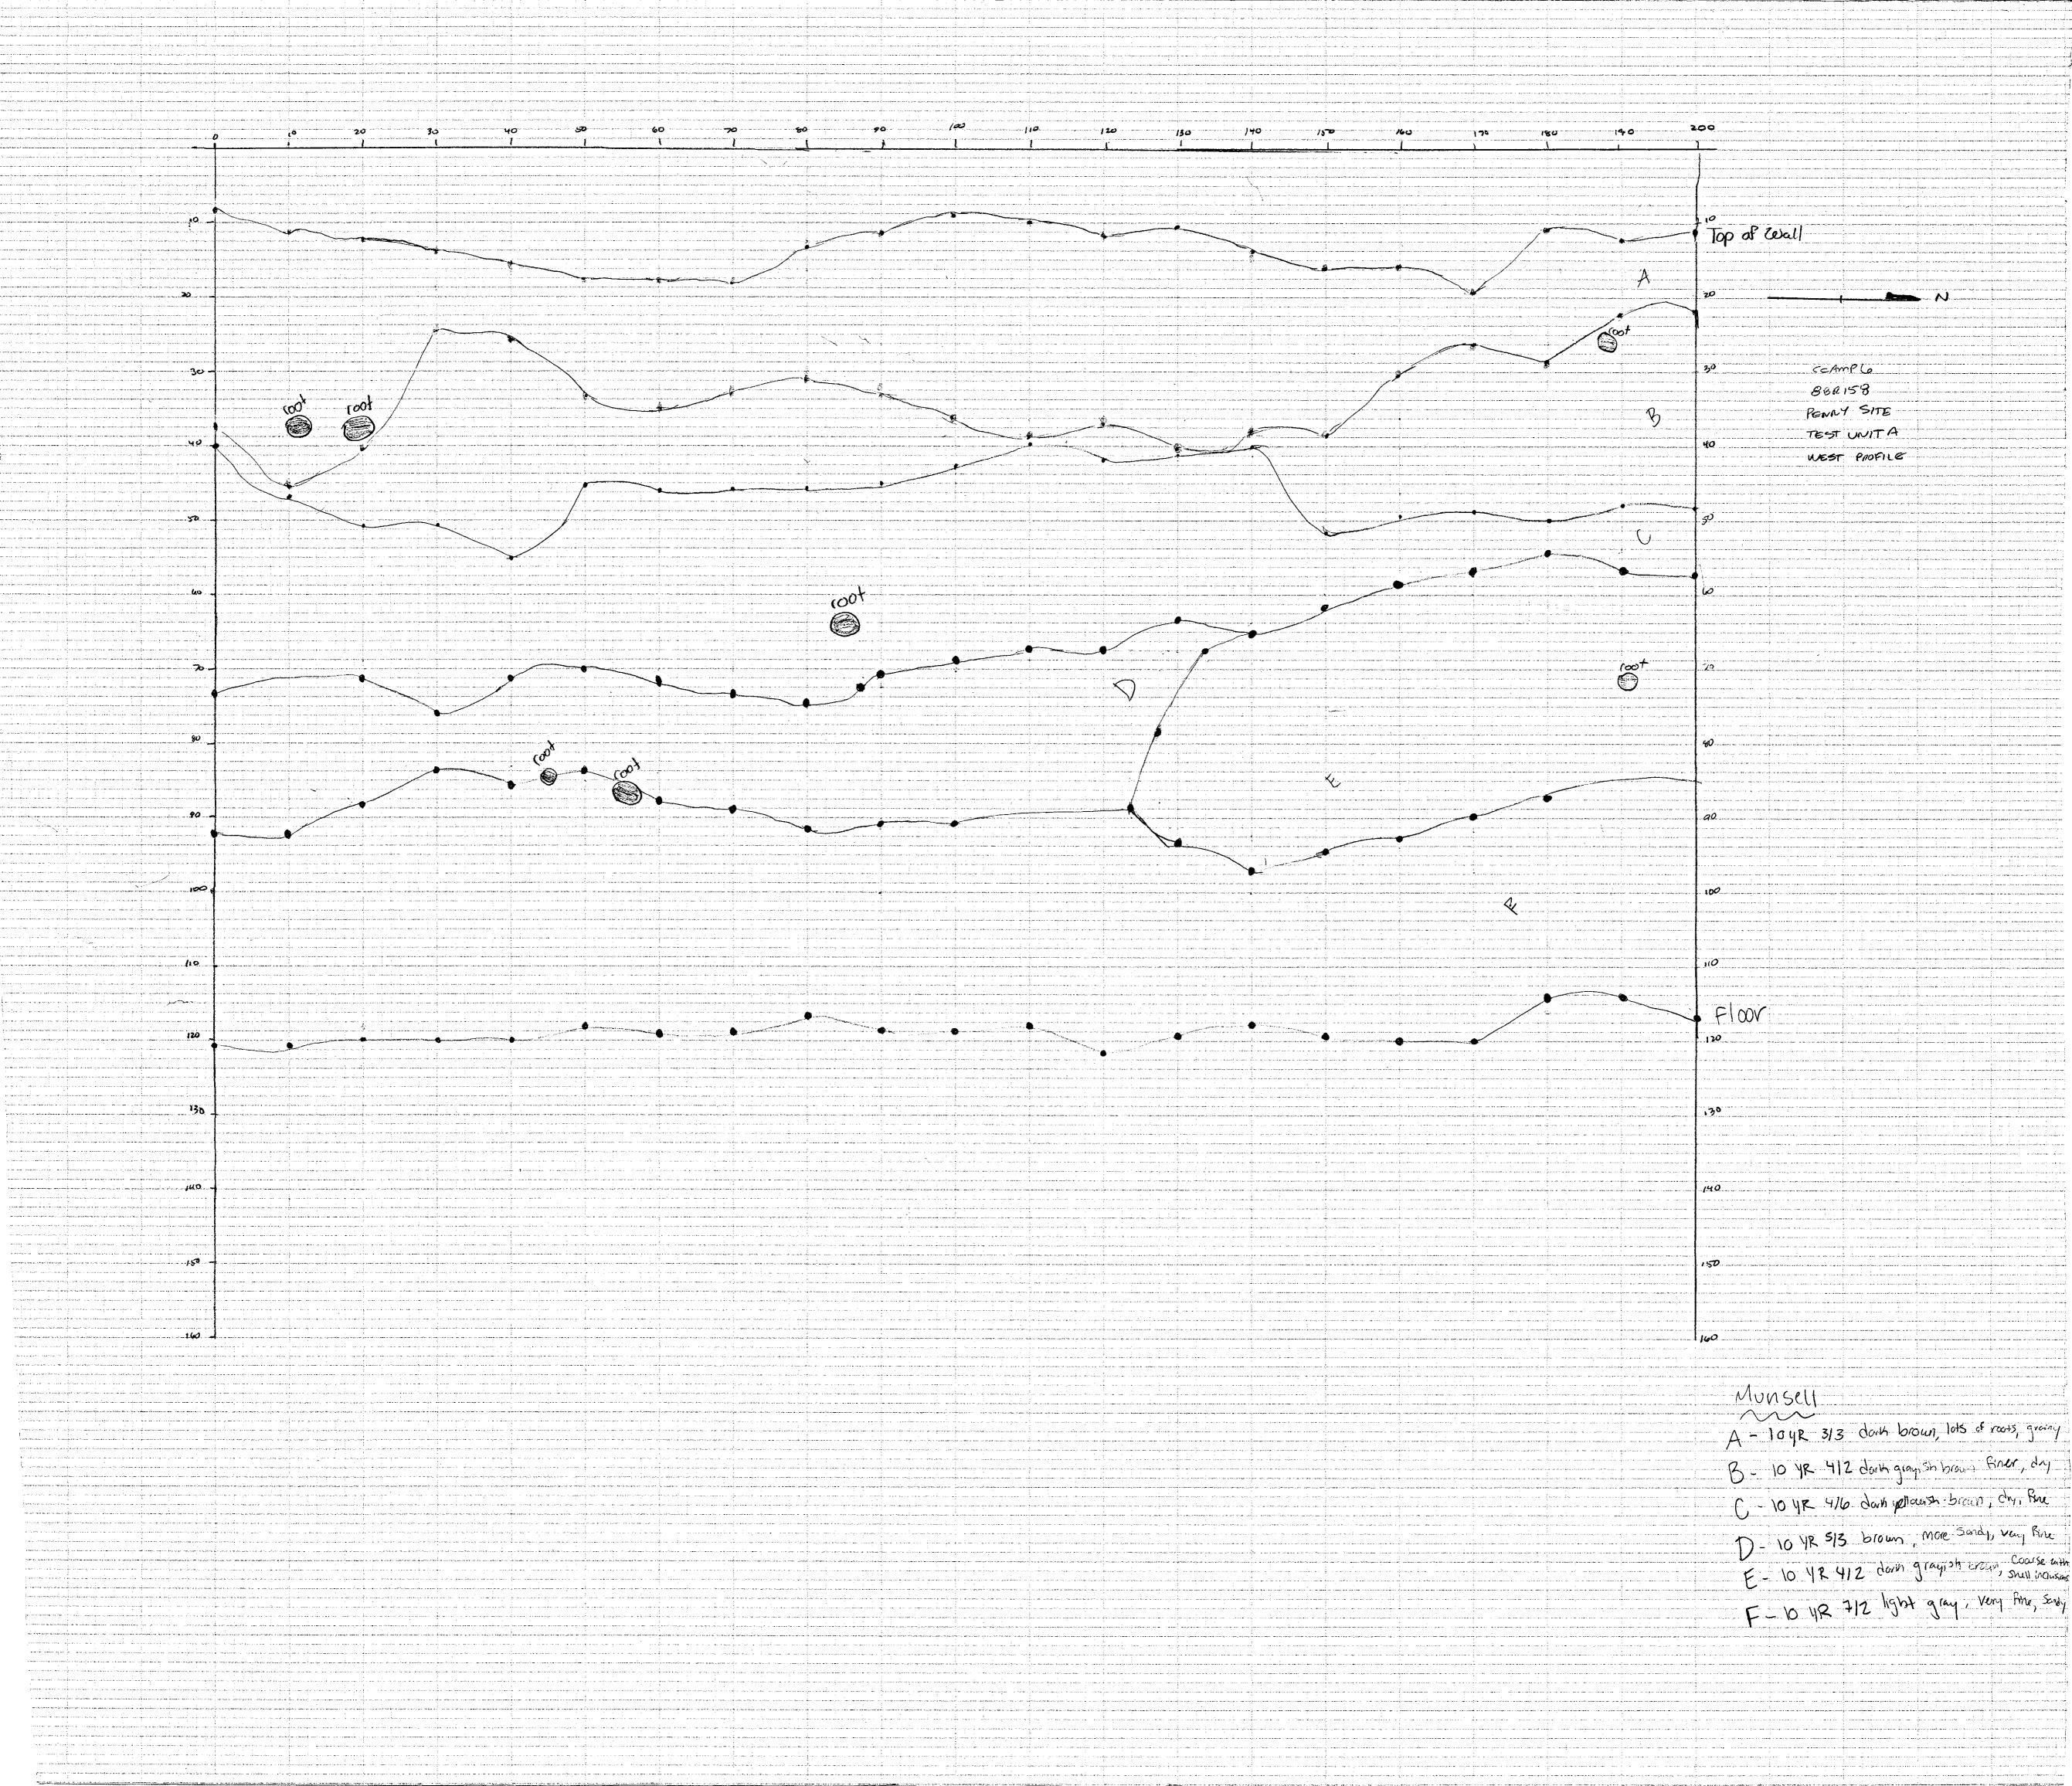

## Field Drawing of West Wall Profile of Unit A From Penny (8BR158)

Jennifer Moreno *University of Central Florida* 

Lauren Lehman University of Central Florida

Find similar works at: https://stars.library.ucf.edu/penny-excavation University of Central Florida Libraries http://library.ucf.edu

## **Recommended Citation**

Moreno, Jennifer and Lehman, Lauren, "Field Drawing of West Wall Profile of Unit A From Penny (8BR158)" (2022). *Penny Site Excavation*. 47.

https://stars.library.ucf.edu/penny-excavation/47