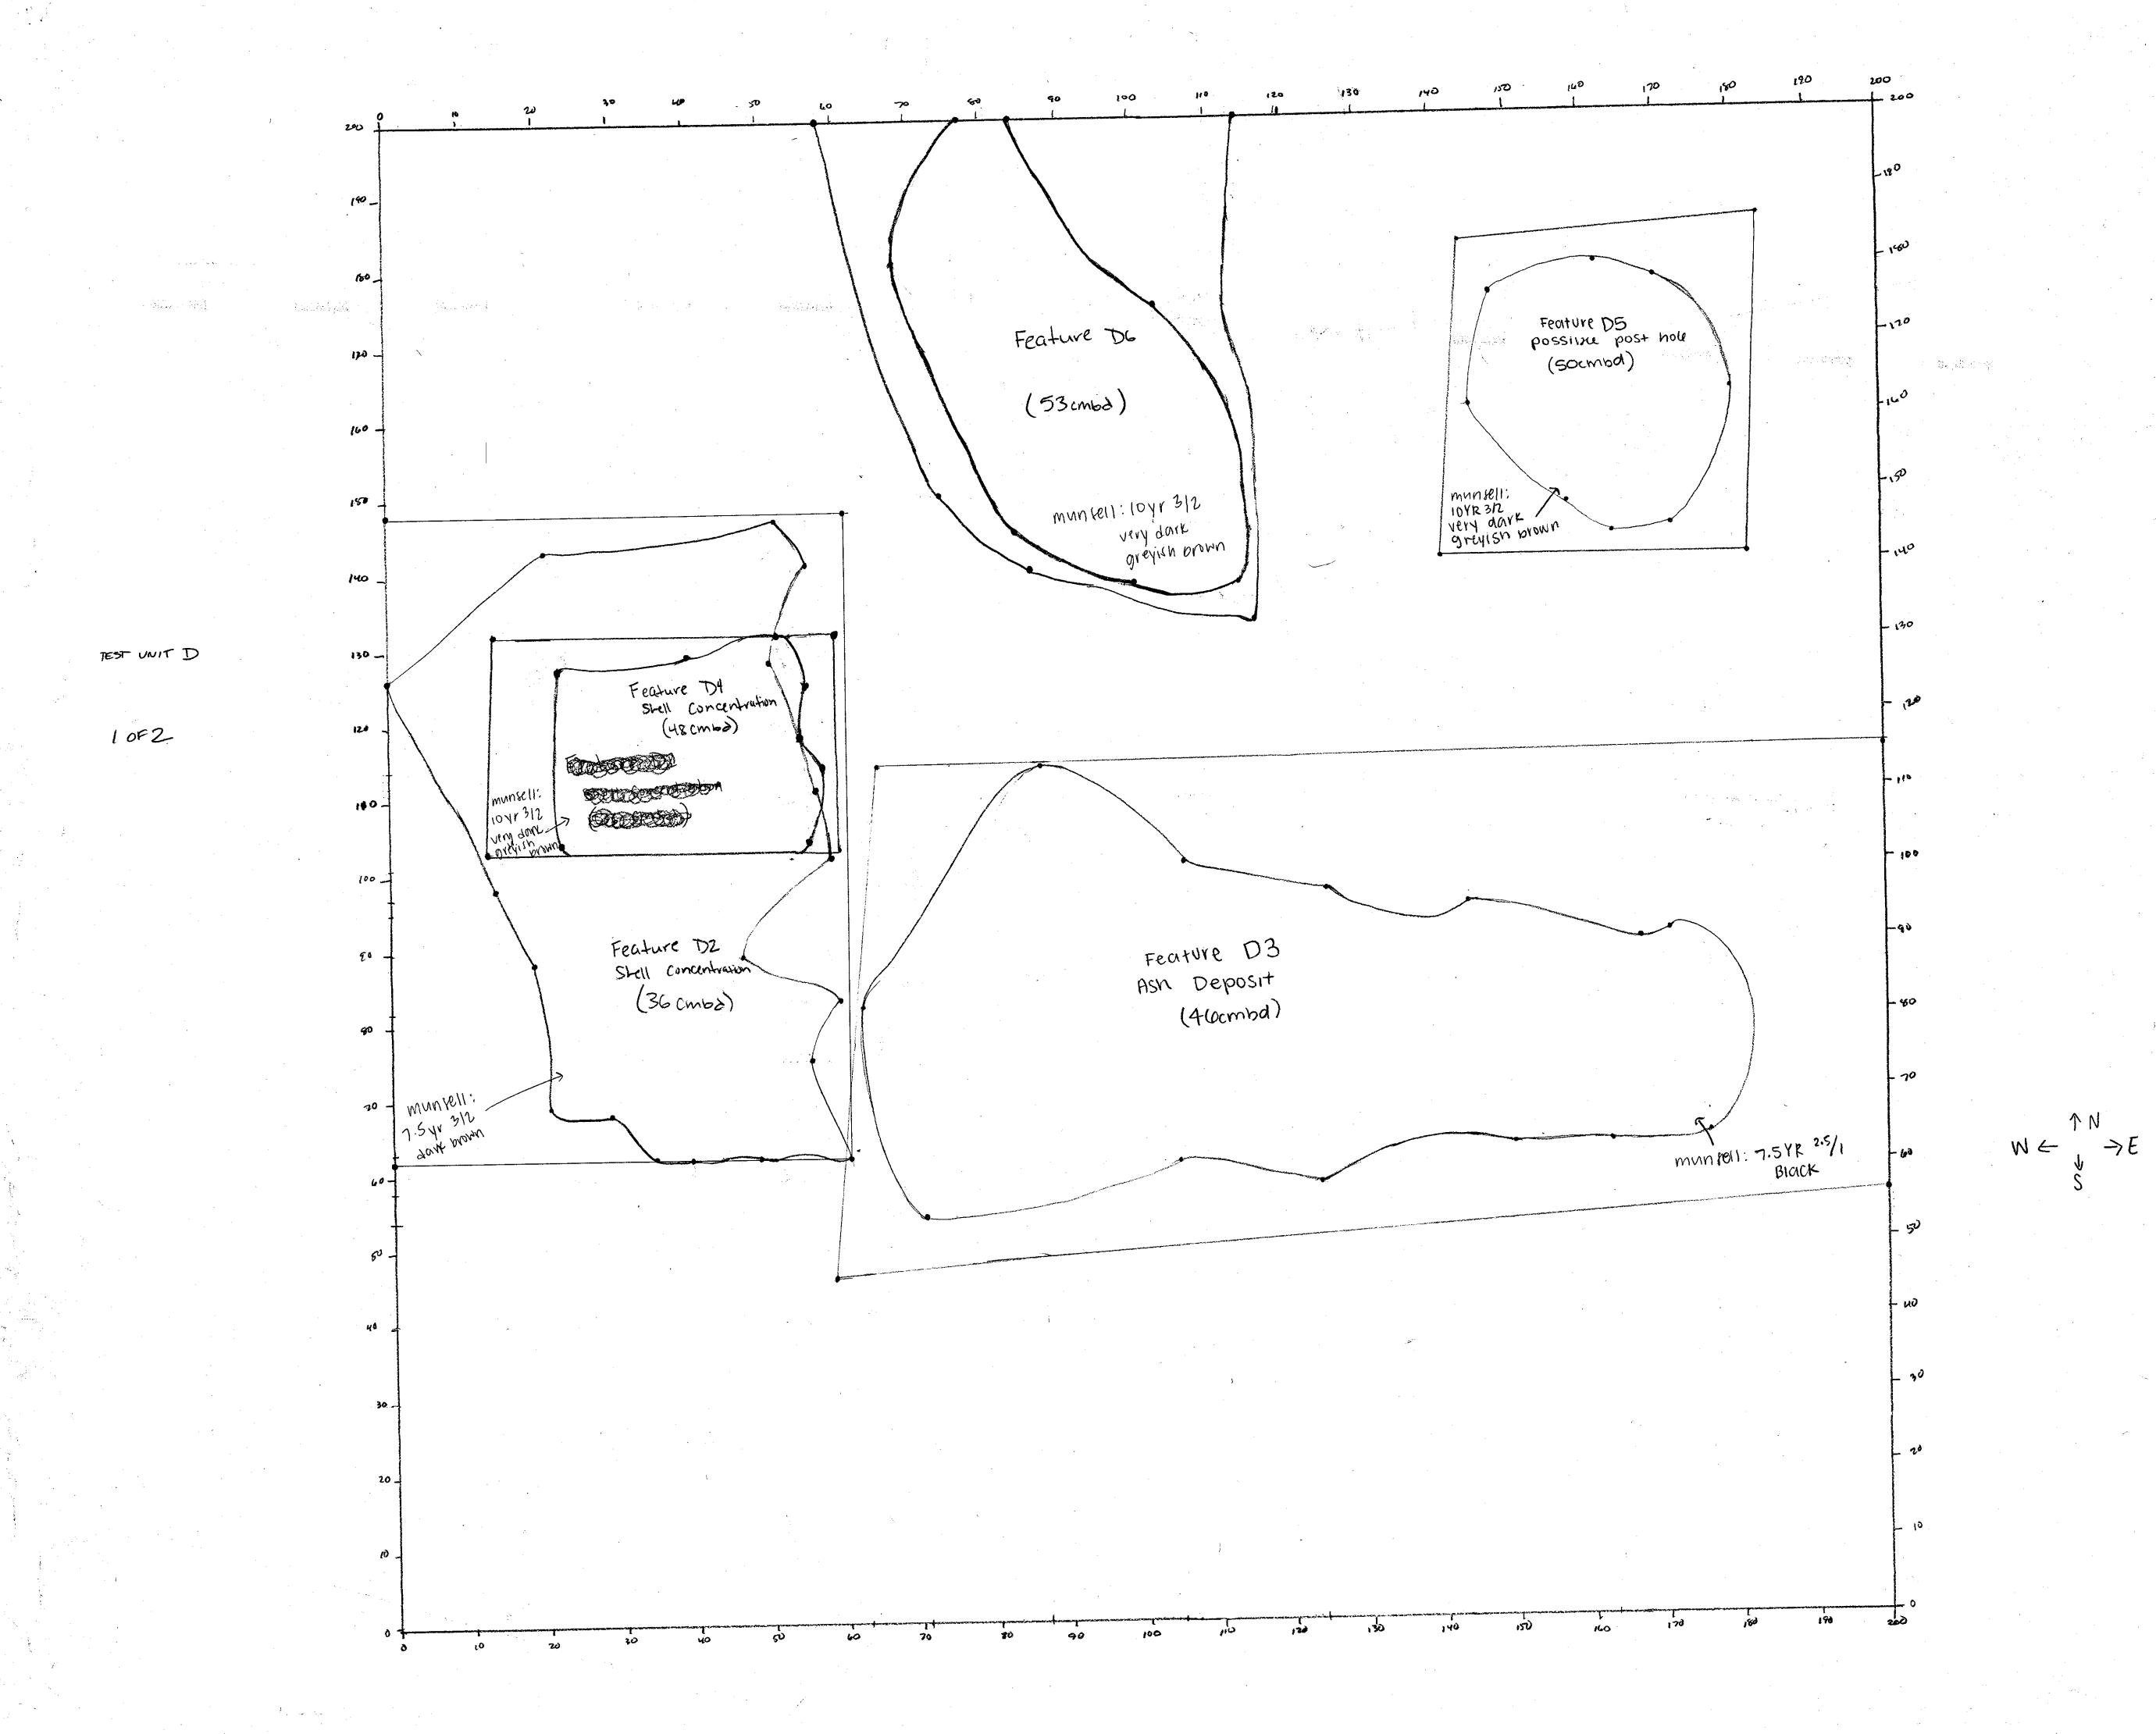

## Field Drawing of Plan View of Unit D From Penny (8BR158)

Lydia Kiernicki University of Central Florida

Find similar works at: https://stars.library.ucf.edu/penny-excavation University of Central Florida Libraries http://library.ucf.edu