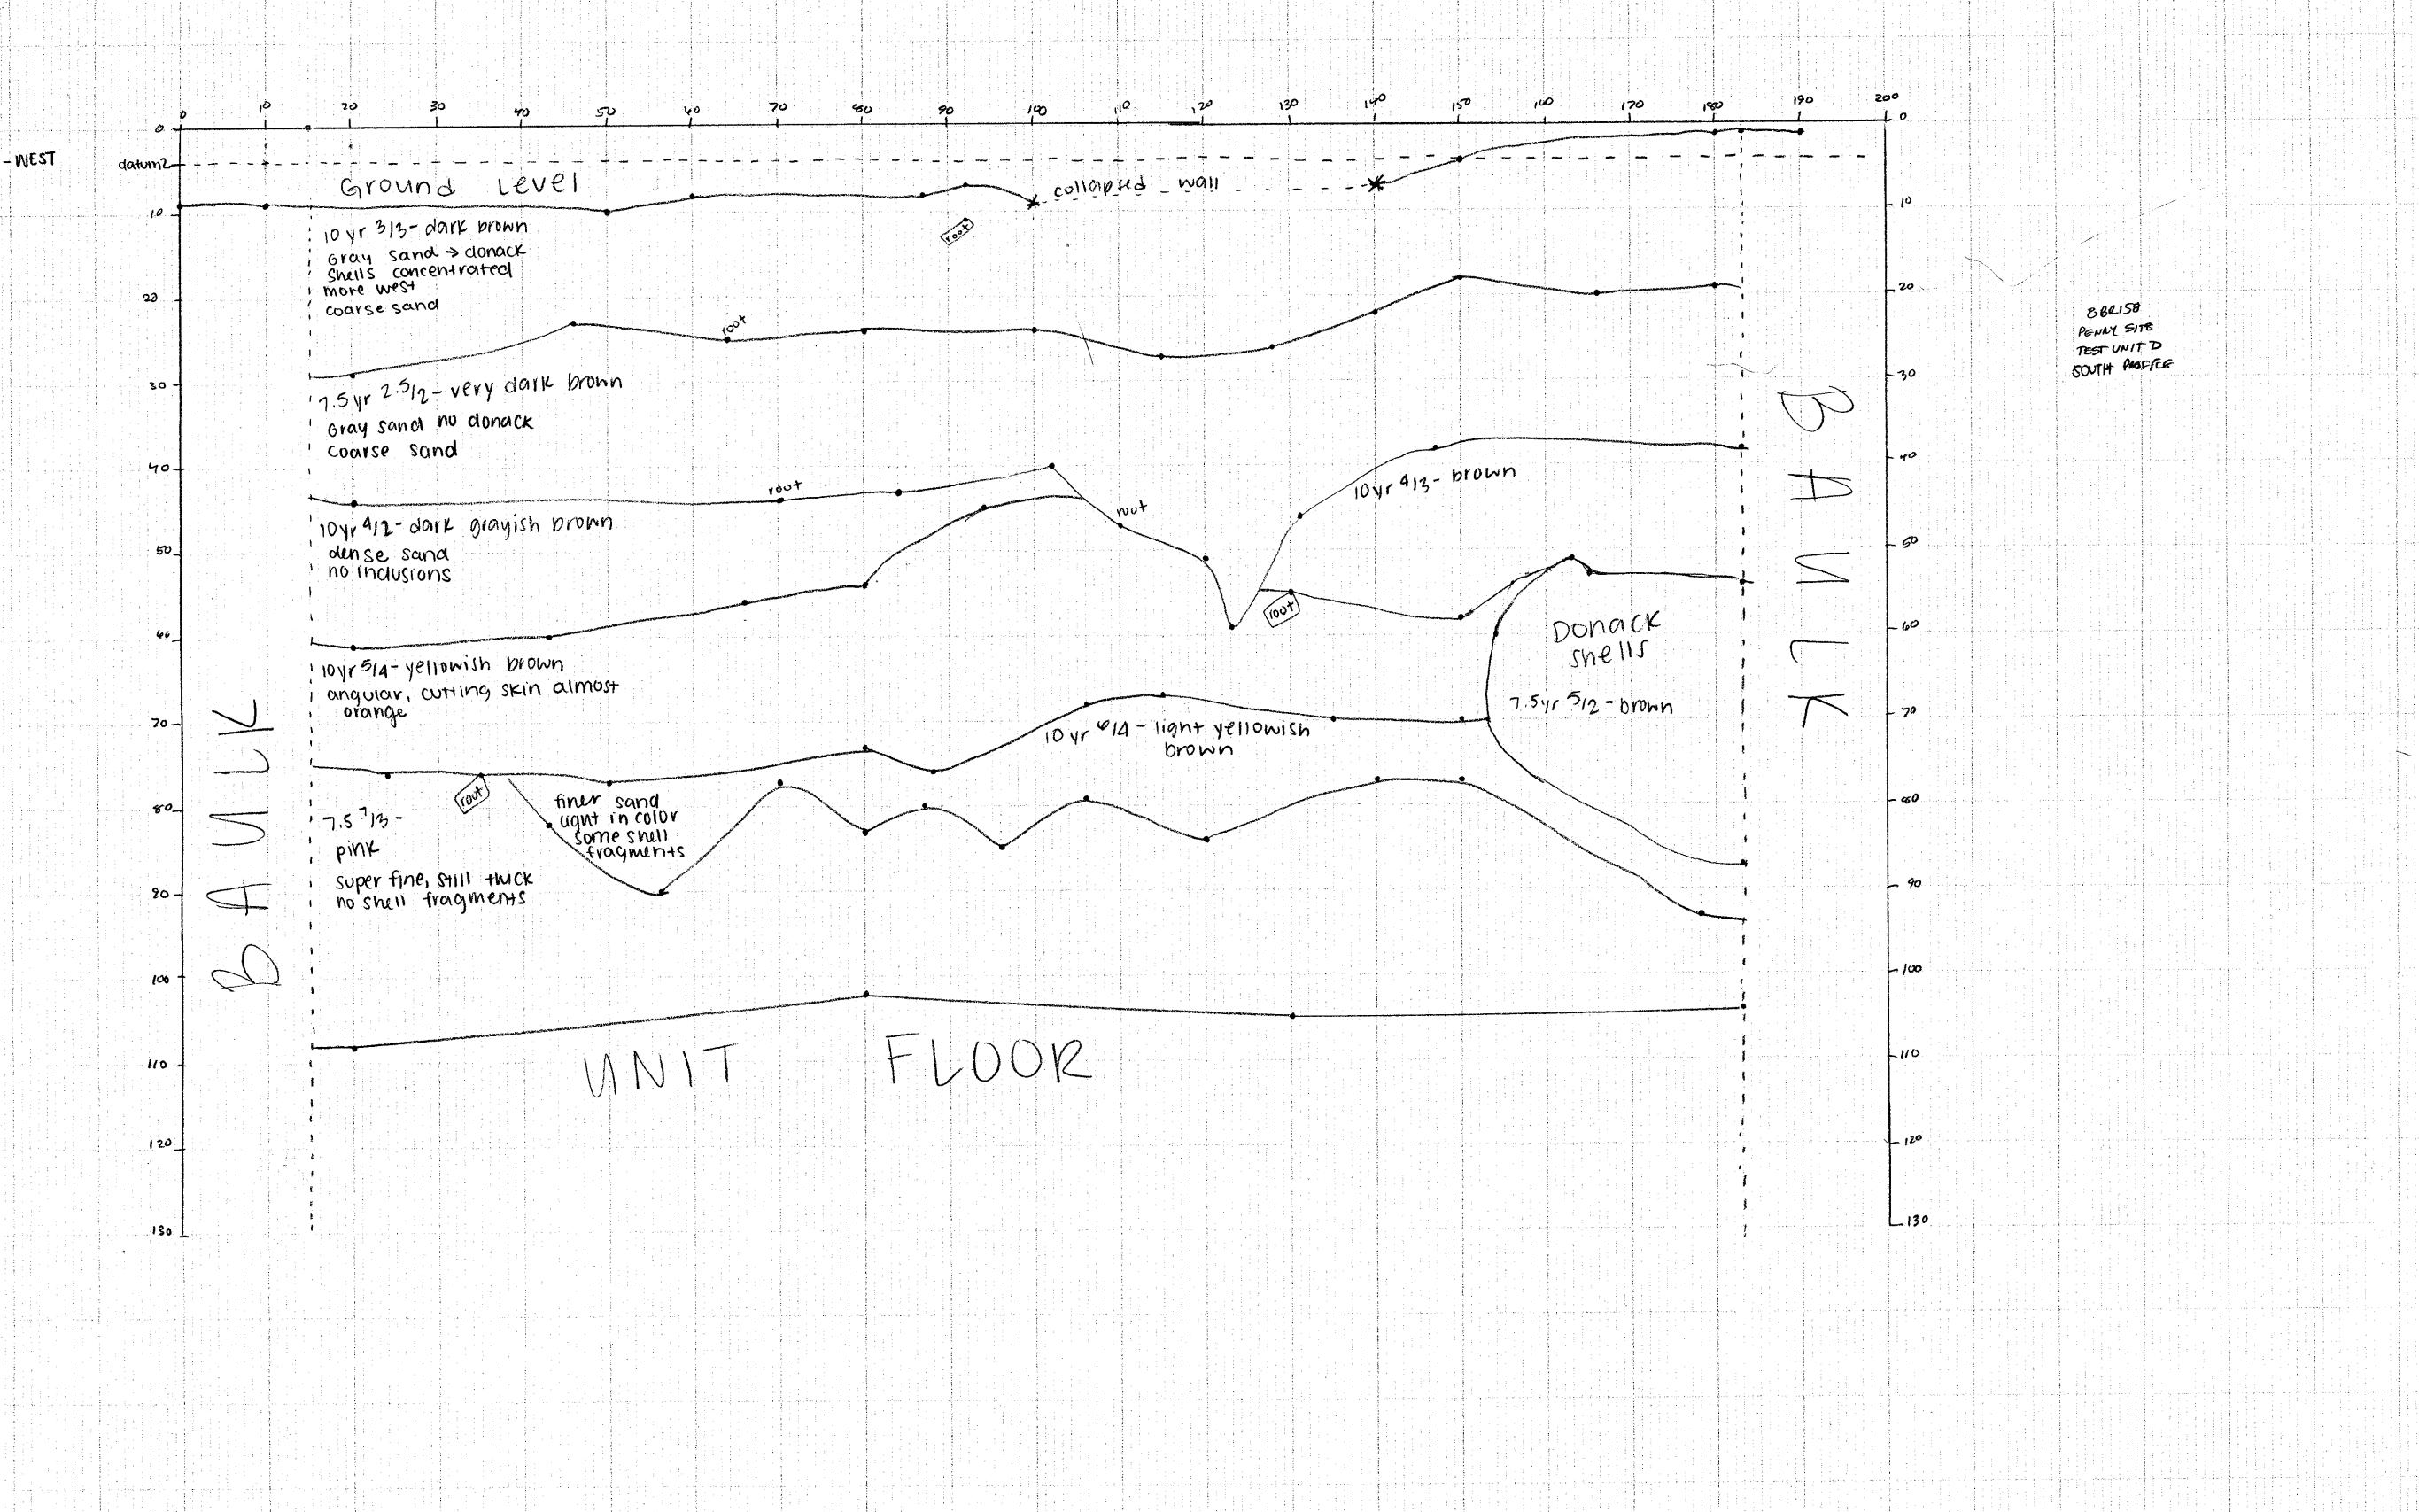

## Field Drawing of South Wall Profile of Unit D from Penny (8BR158)

Lydia Kiernicki University of Central Florida

Find similar works at: https://stars.library.ucf.edu/penny-excavation University of Central Florida Libraries http://library.ucf.edu