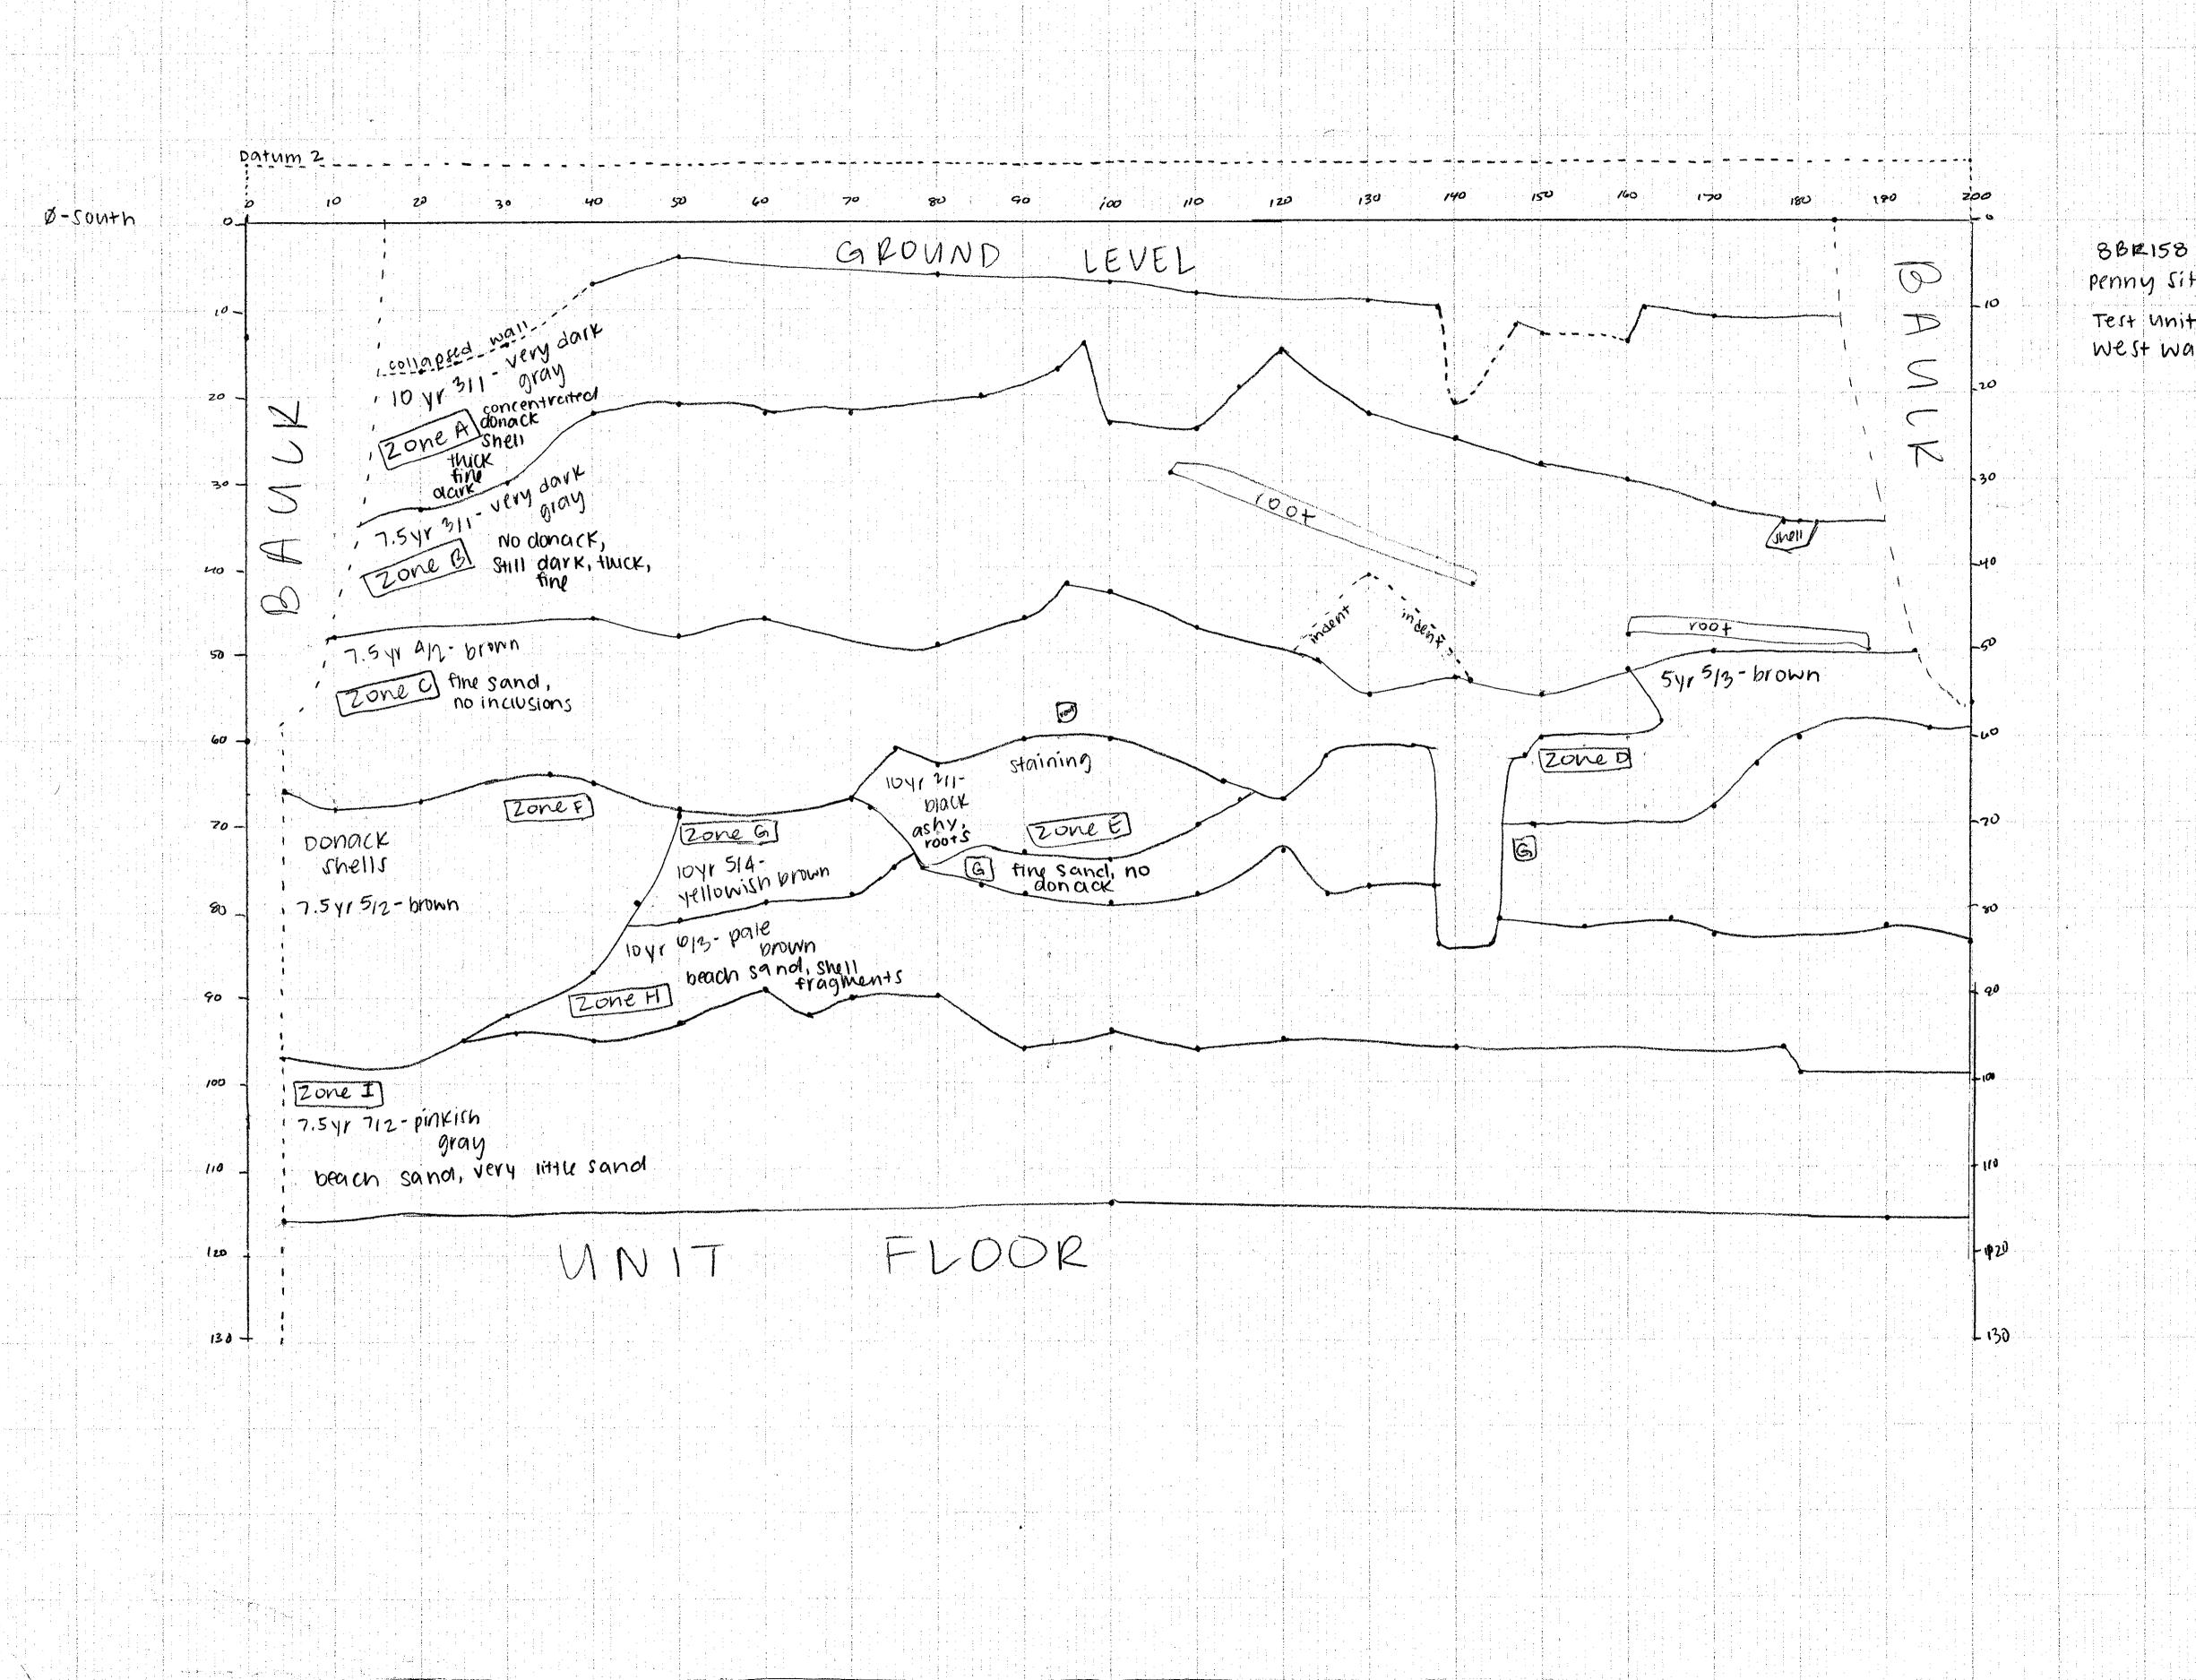

## Field Drawing of West Wall Profile of Unit D From Penny (8BR158)

Lydia Kiernicki University of Central Florida

Find similar works at: https://stars.library.ucf.edu/penny-excavation University of Central Florida Libraries http://library.ucf.edu