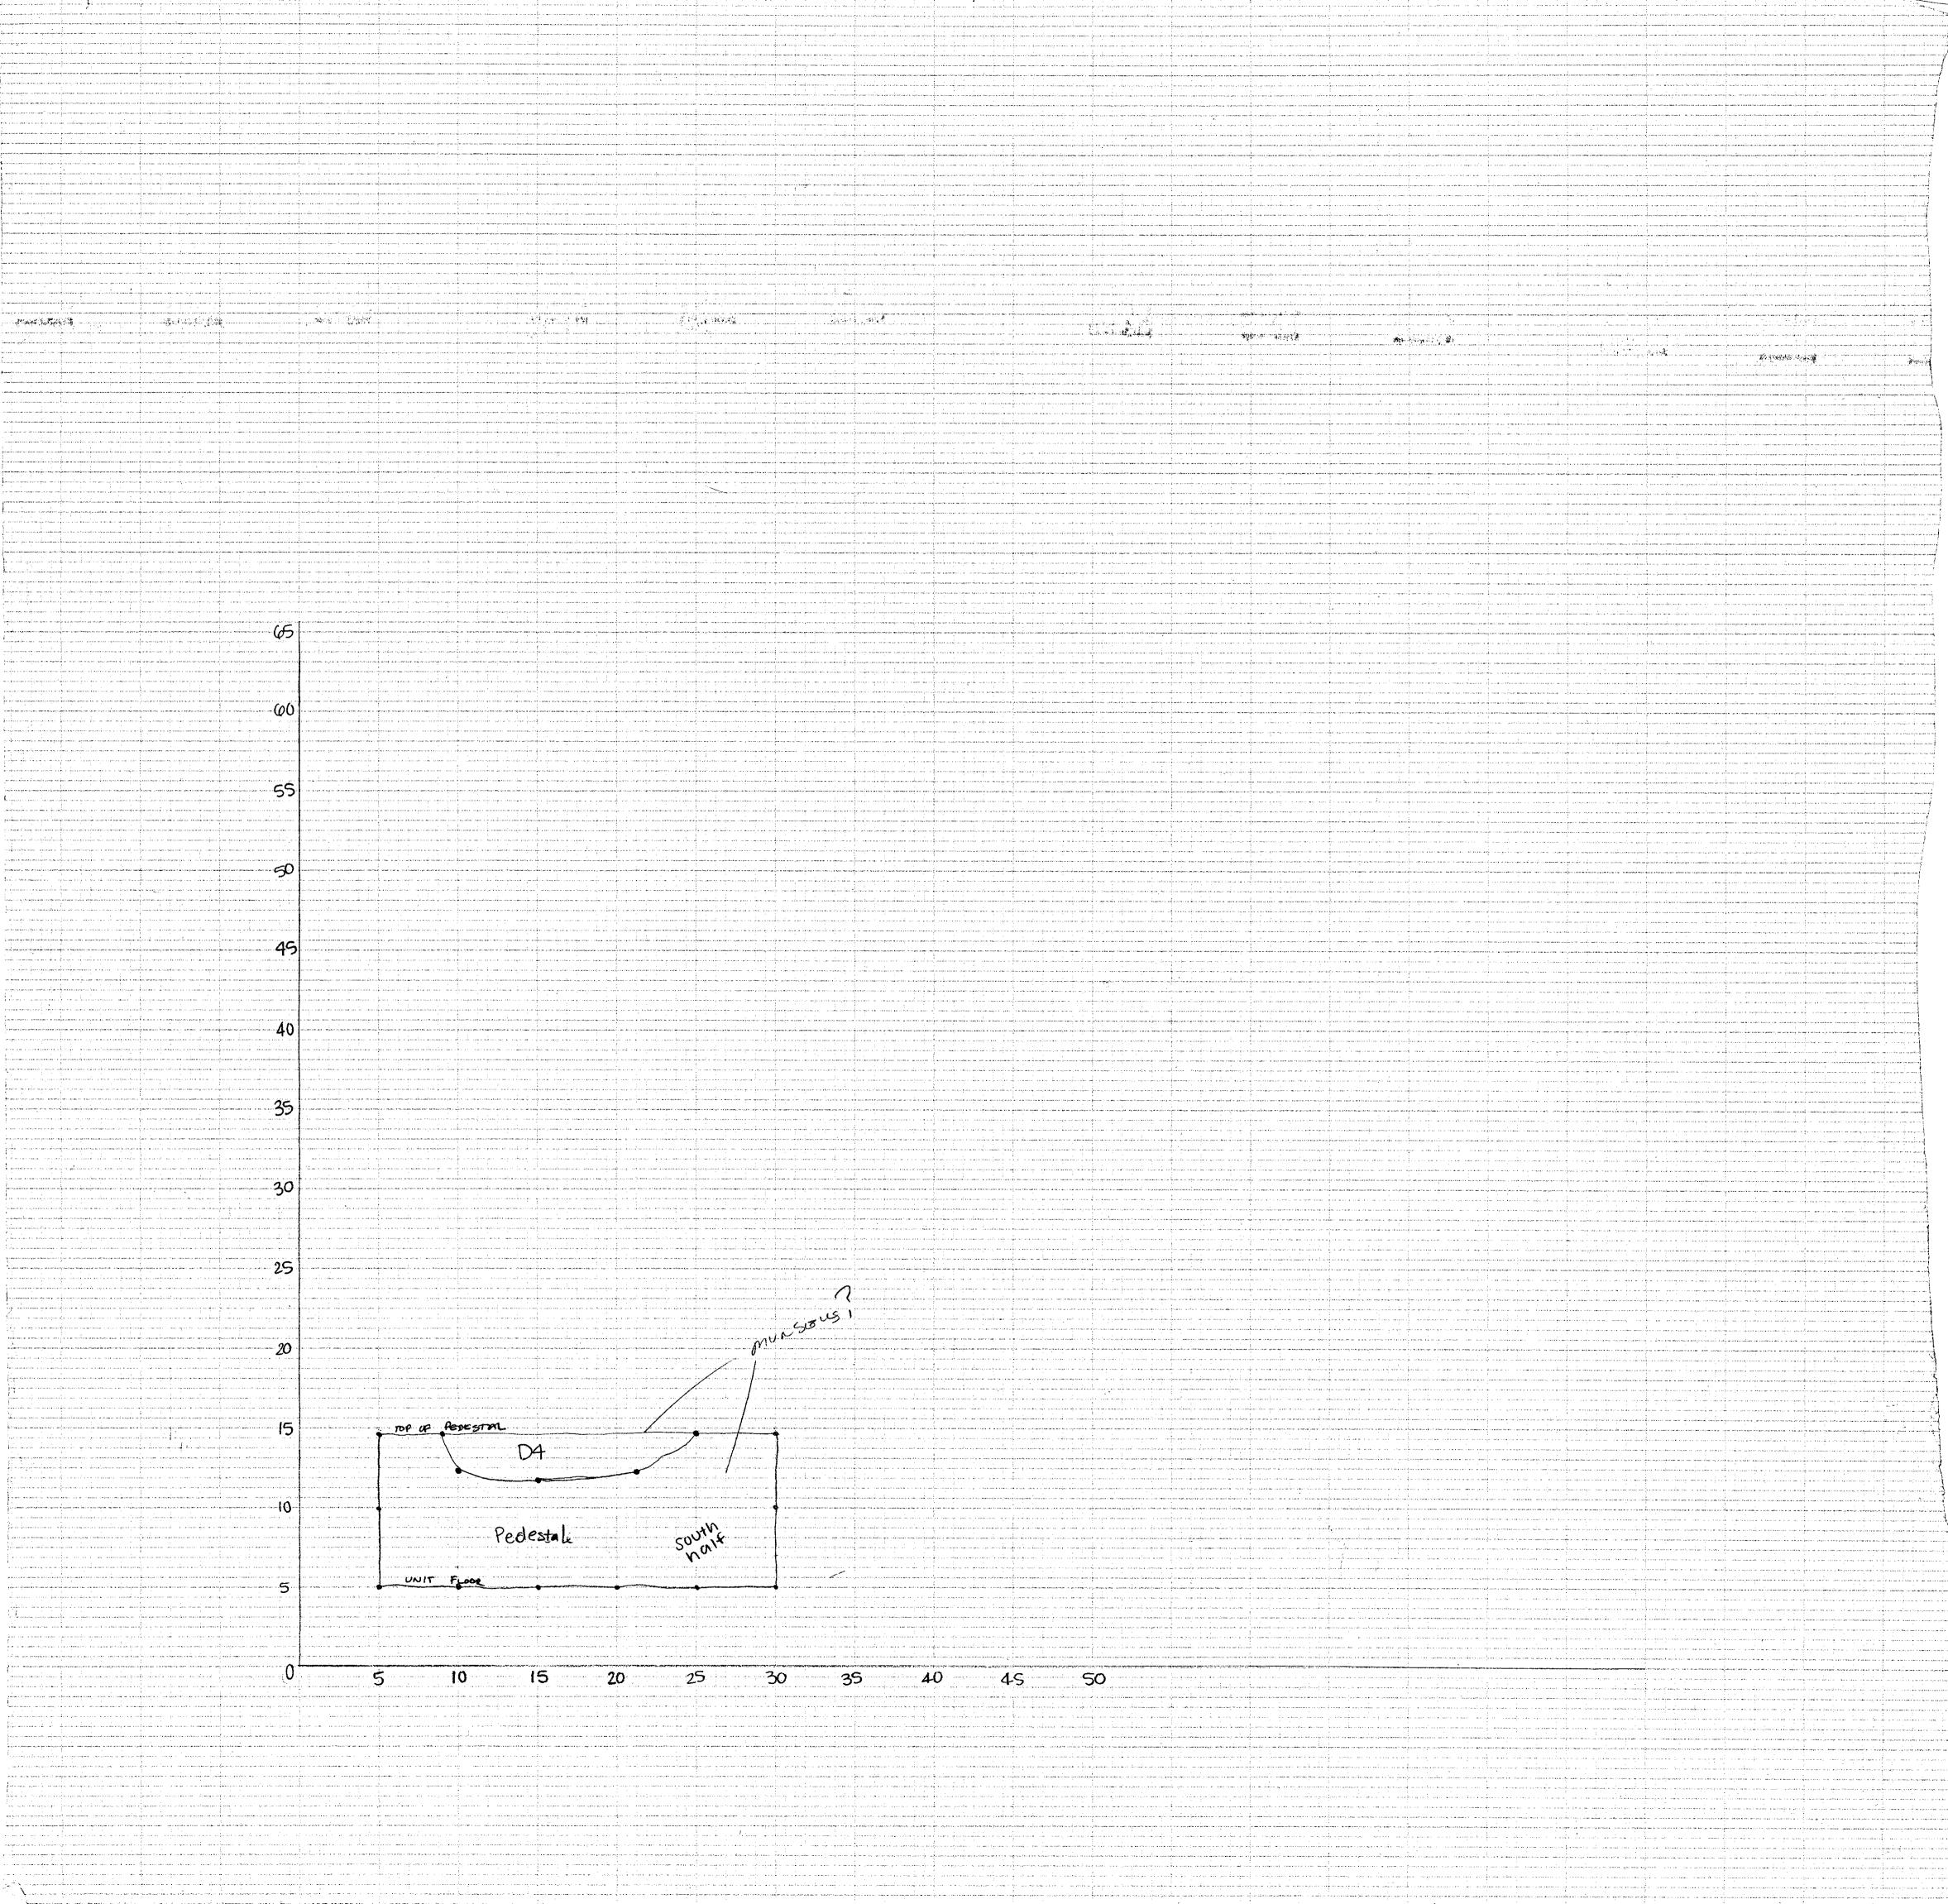

## Field Drawing of Profile of Feature D4 From Unit D From Penny (8BR158)

Lydia Kiernicki University of Central Florida

Find similar works at: https://stars.library.ucf.edu/penny-excavation University of Central Florida Libraries http://library.ucf.edu