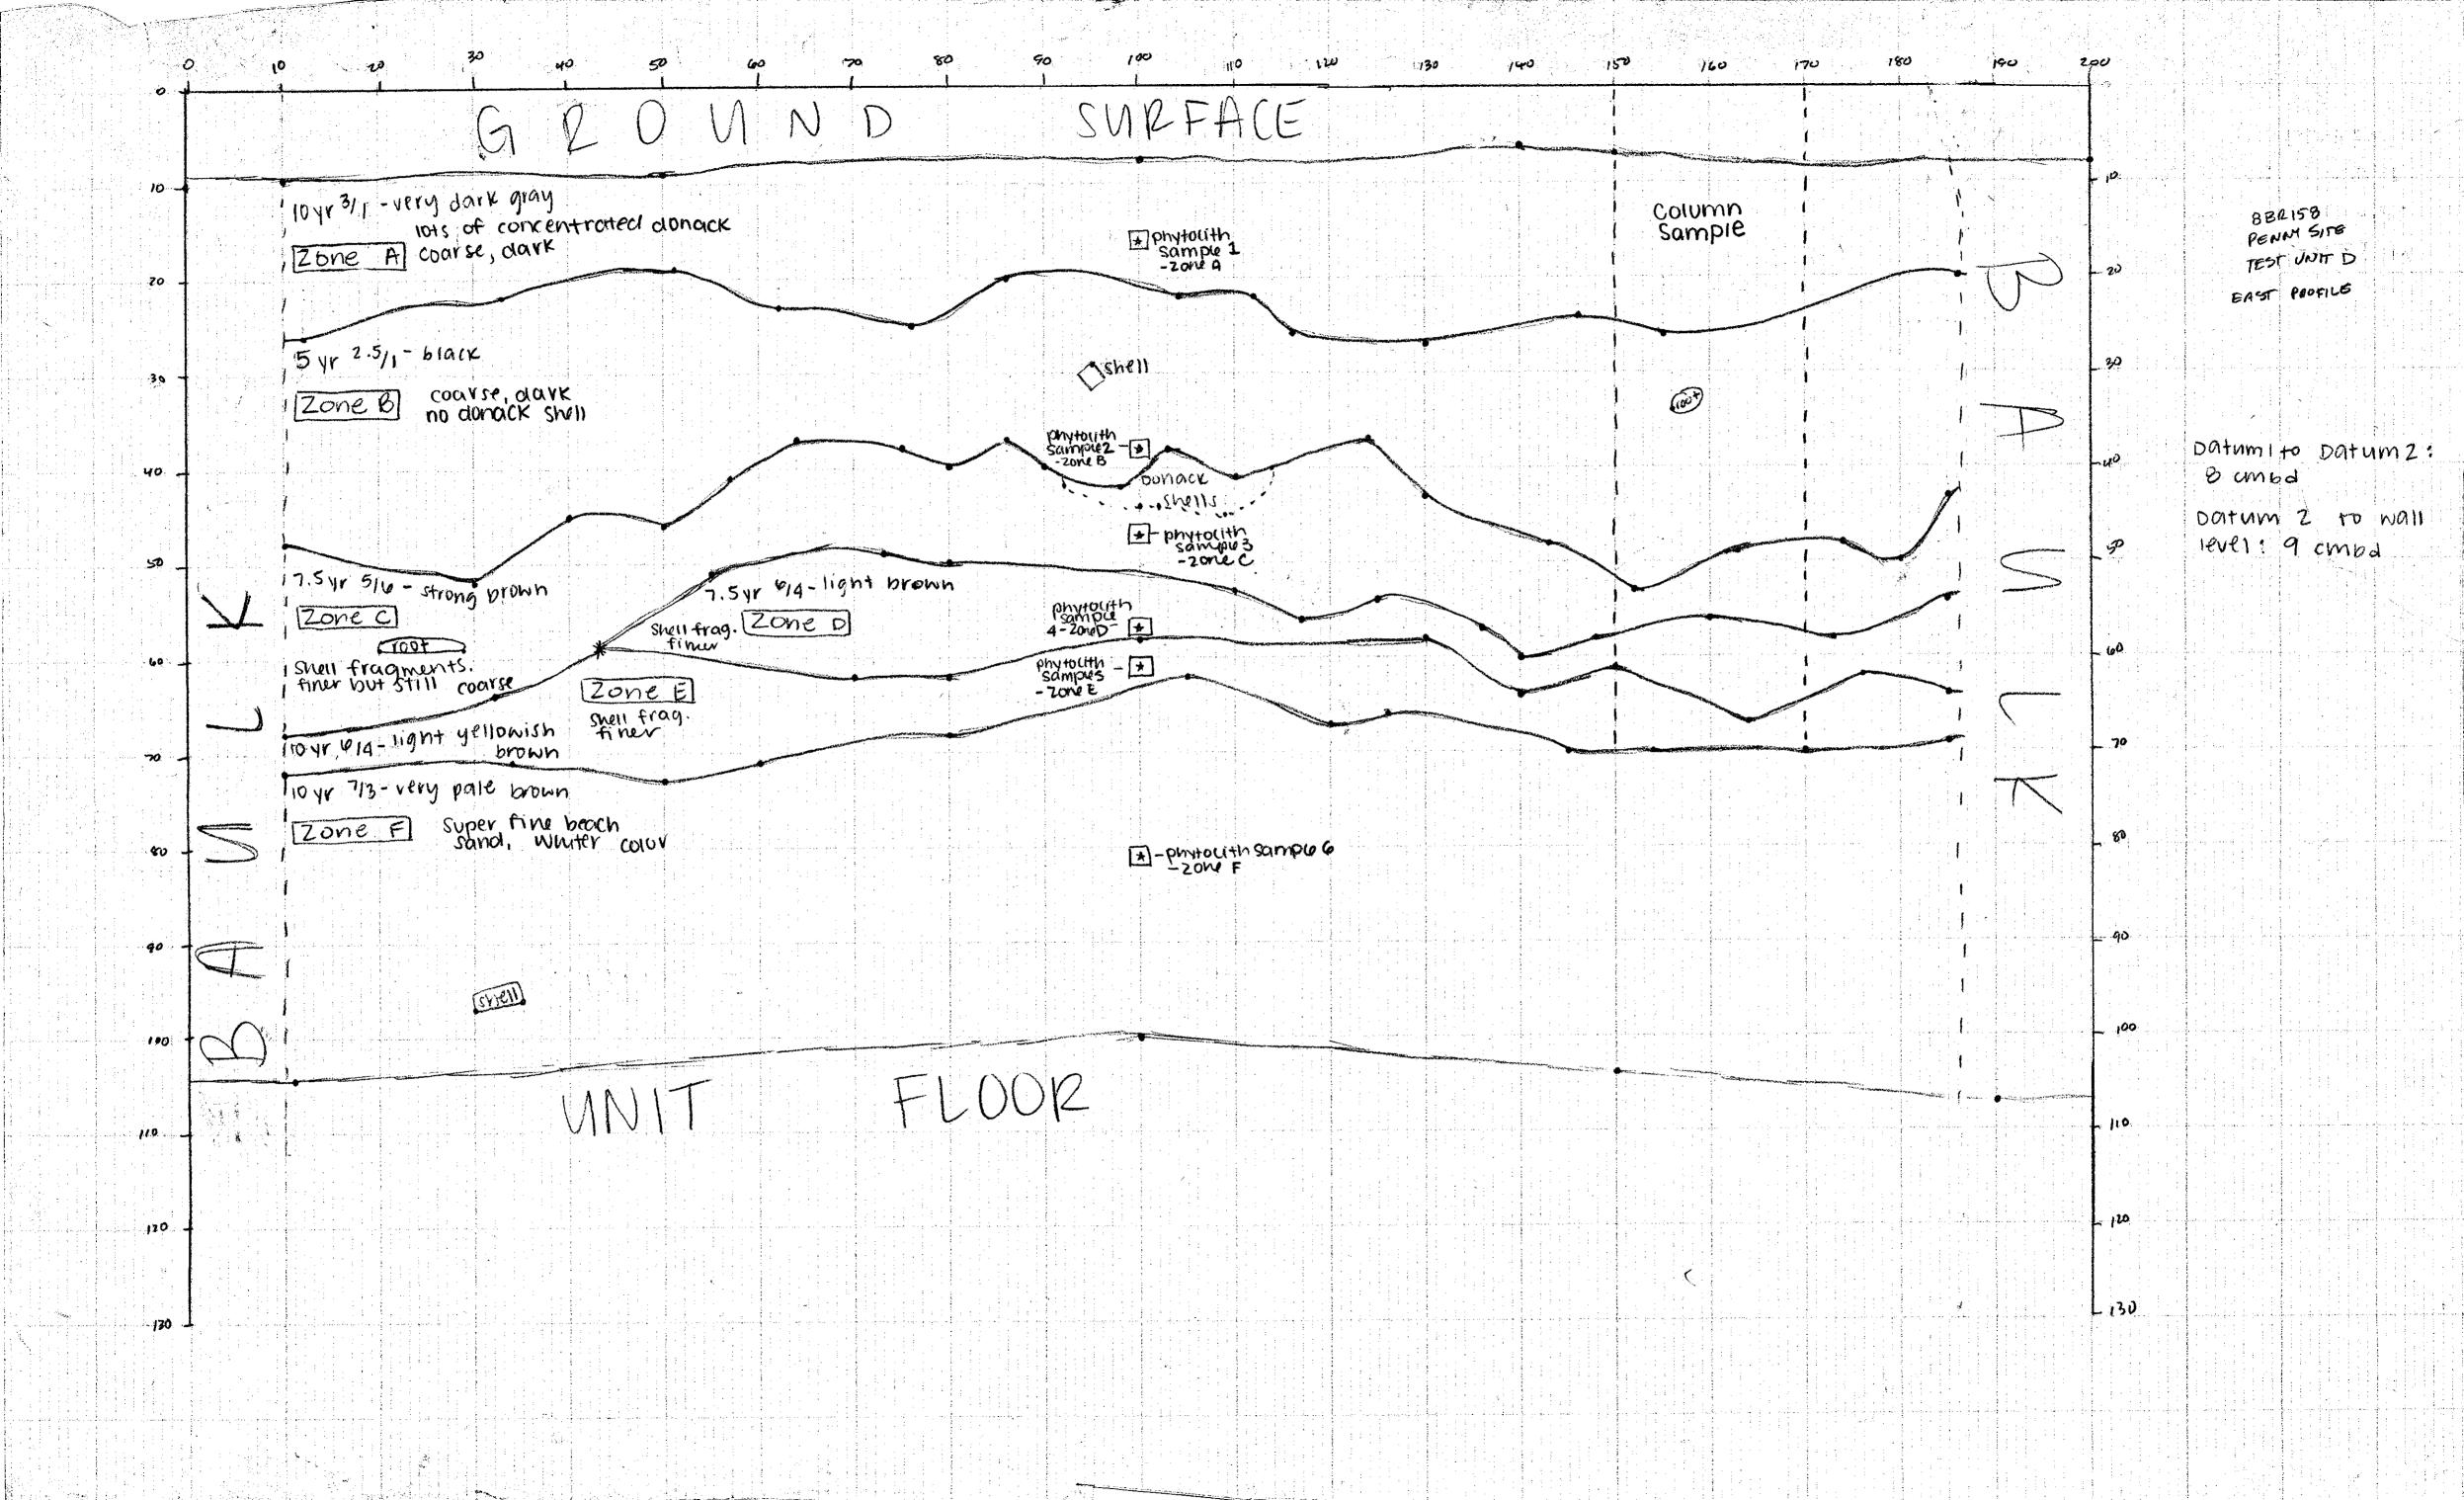

## Field Drawing of East Wall Profile of Unit D From Penny (8Br158)

Lydia Kiernicki University of Central Florida

Find similar works at: https://stars.library.ucf.edu/penny-excavation University of Central Florida Libraries http://library.ucf.edu