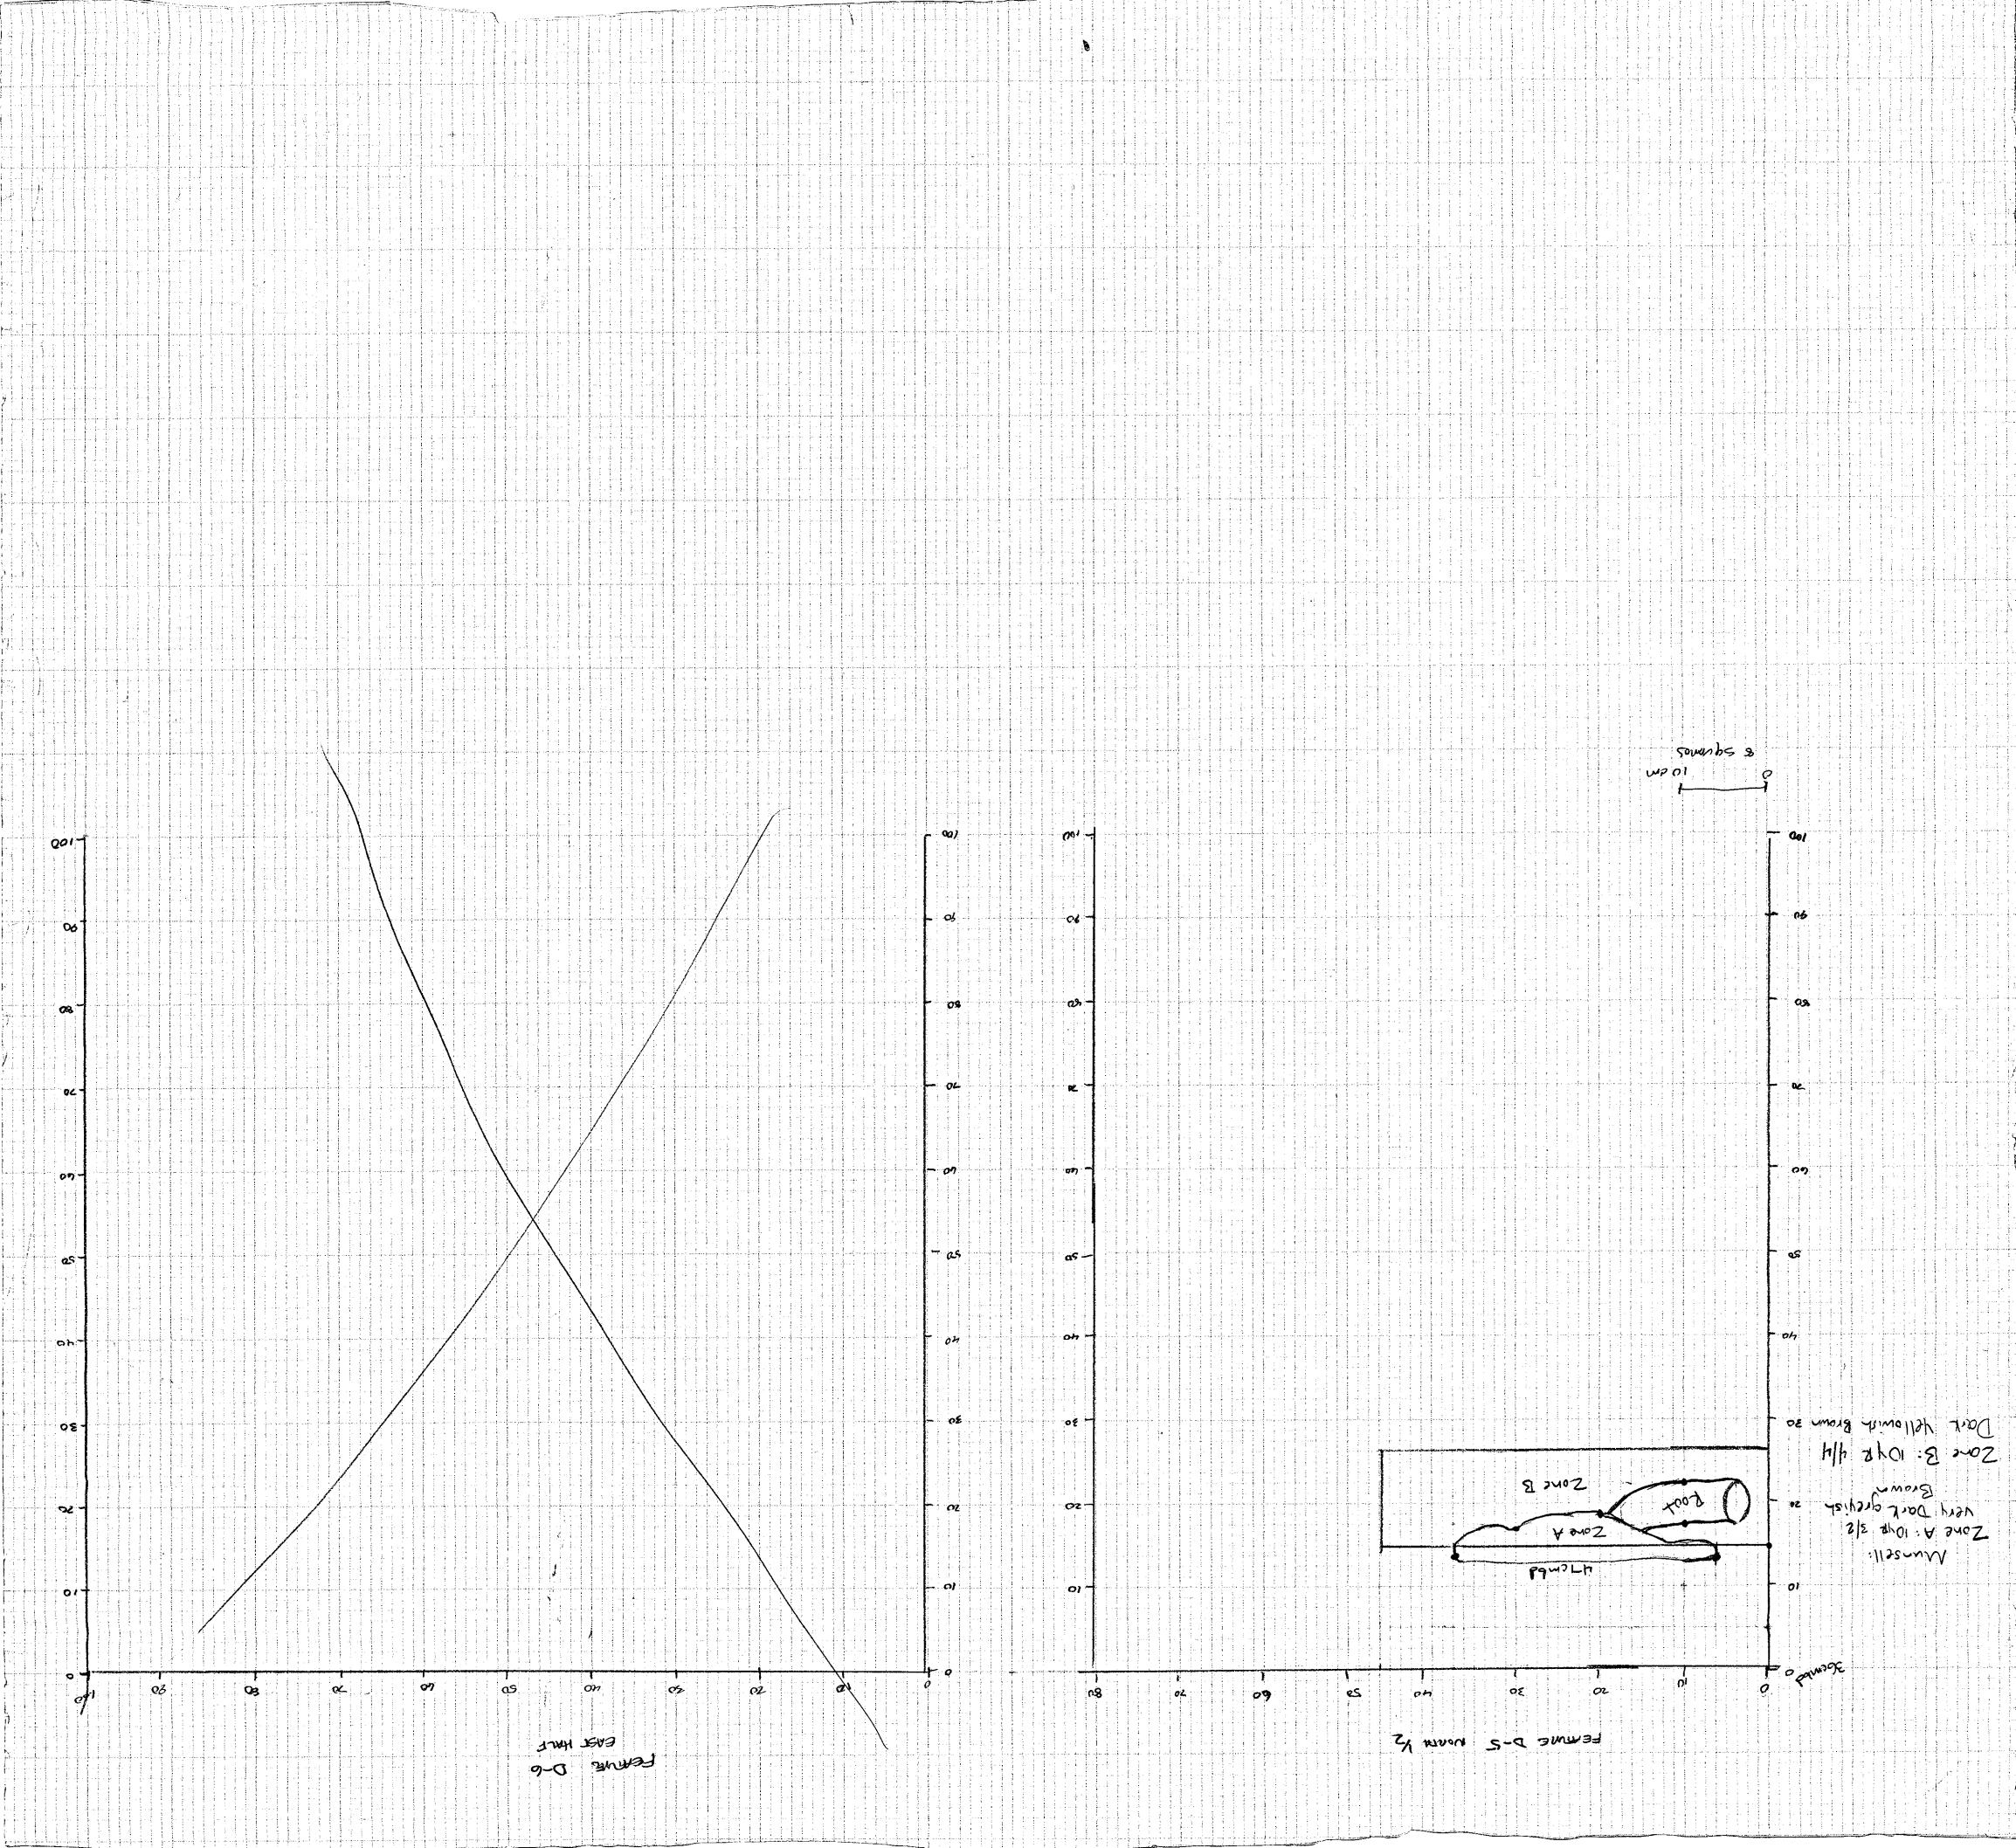

## Field Drawing of Profile of Feature D5 From Unit D From Penny (8BR158)

Lydia Kiernicki University of Central Florida

Find similar works at: https://stars.library.ucf.edu/penny-excavation University of Central Florida Libraries http://library.ucf.edu

## **Recommended Citation**

Kiernicki, Lydia, "Field Drawing of Profile of Feature D5 From Unit D From Penny (8BR158)" (2022). *Penny Site Excavation*. 30.

https://stars.library.ucf.edu/penny-excavation/30