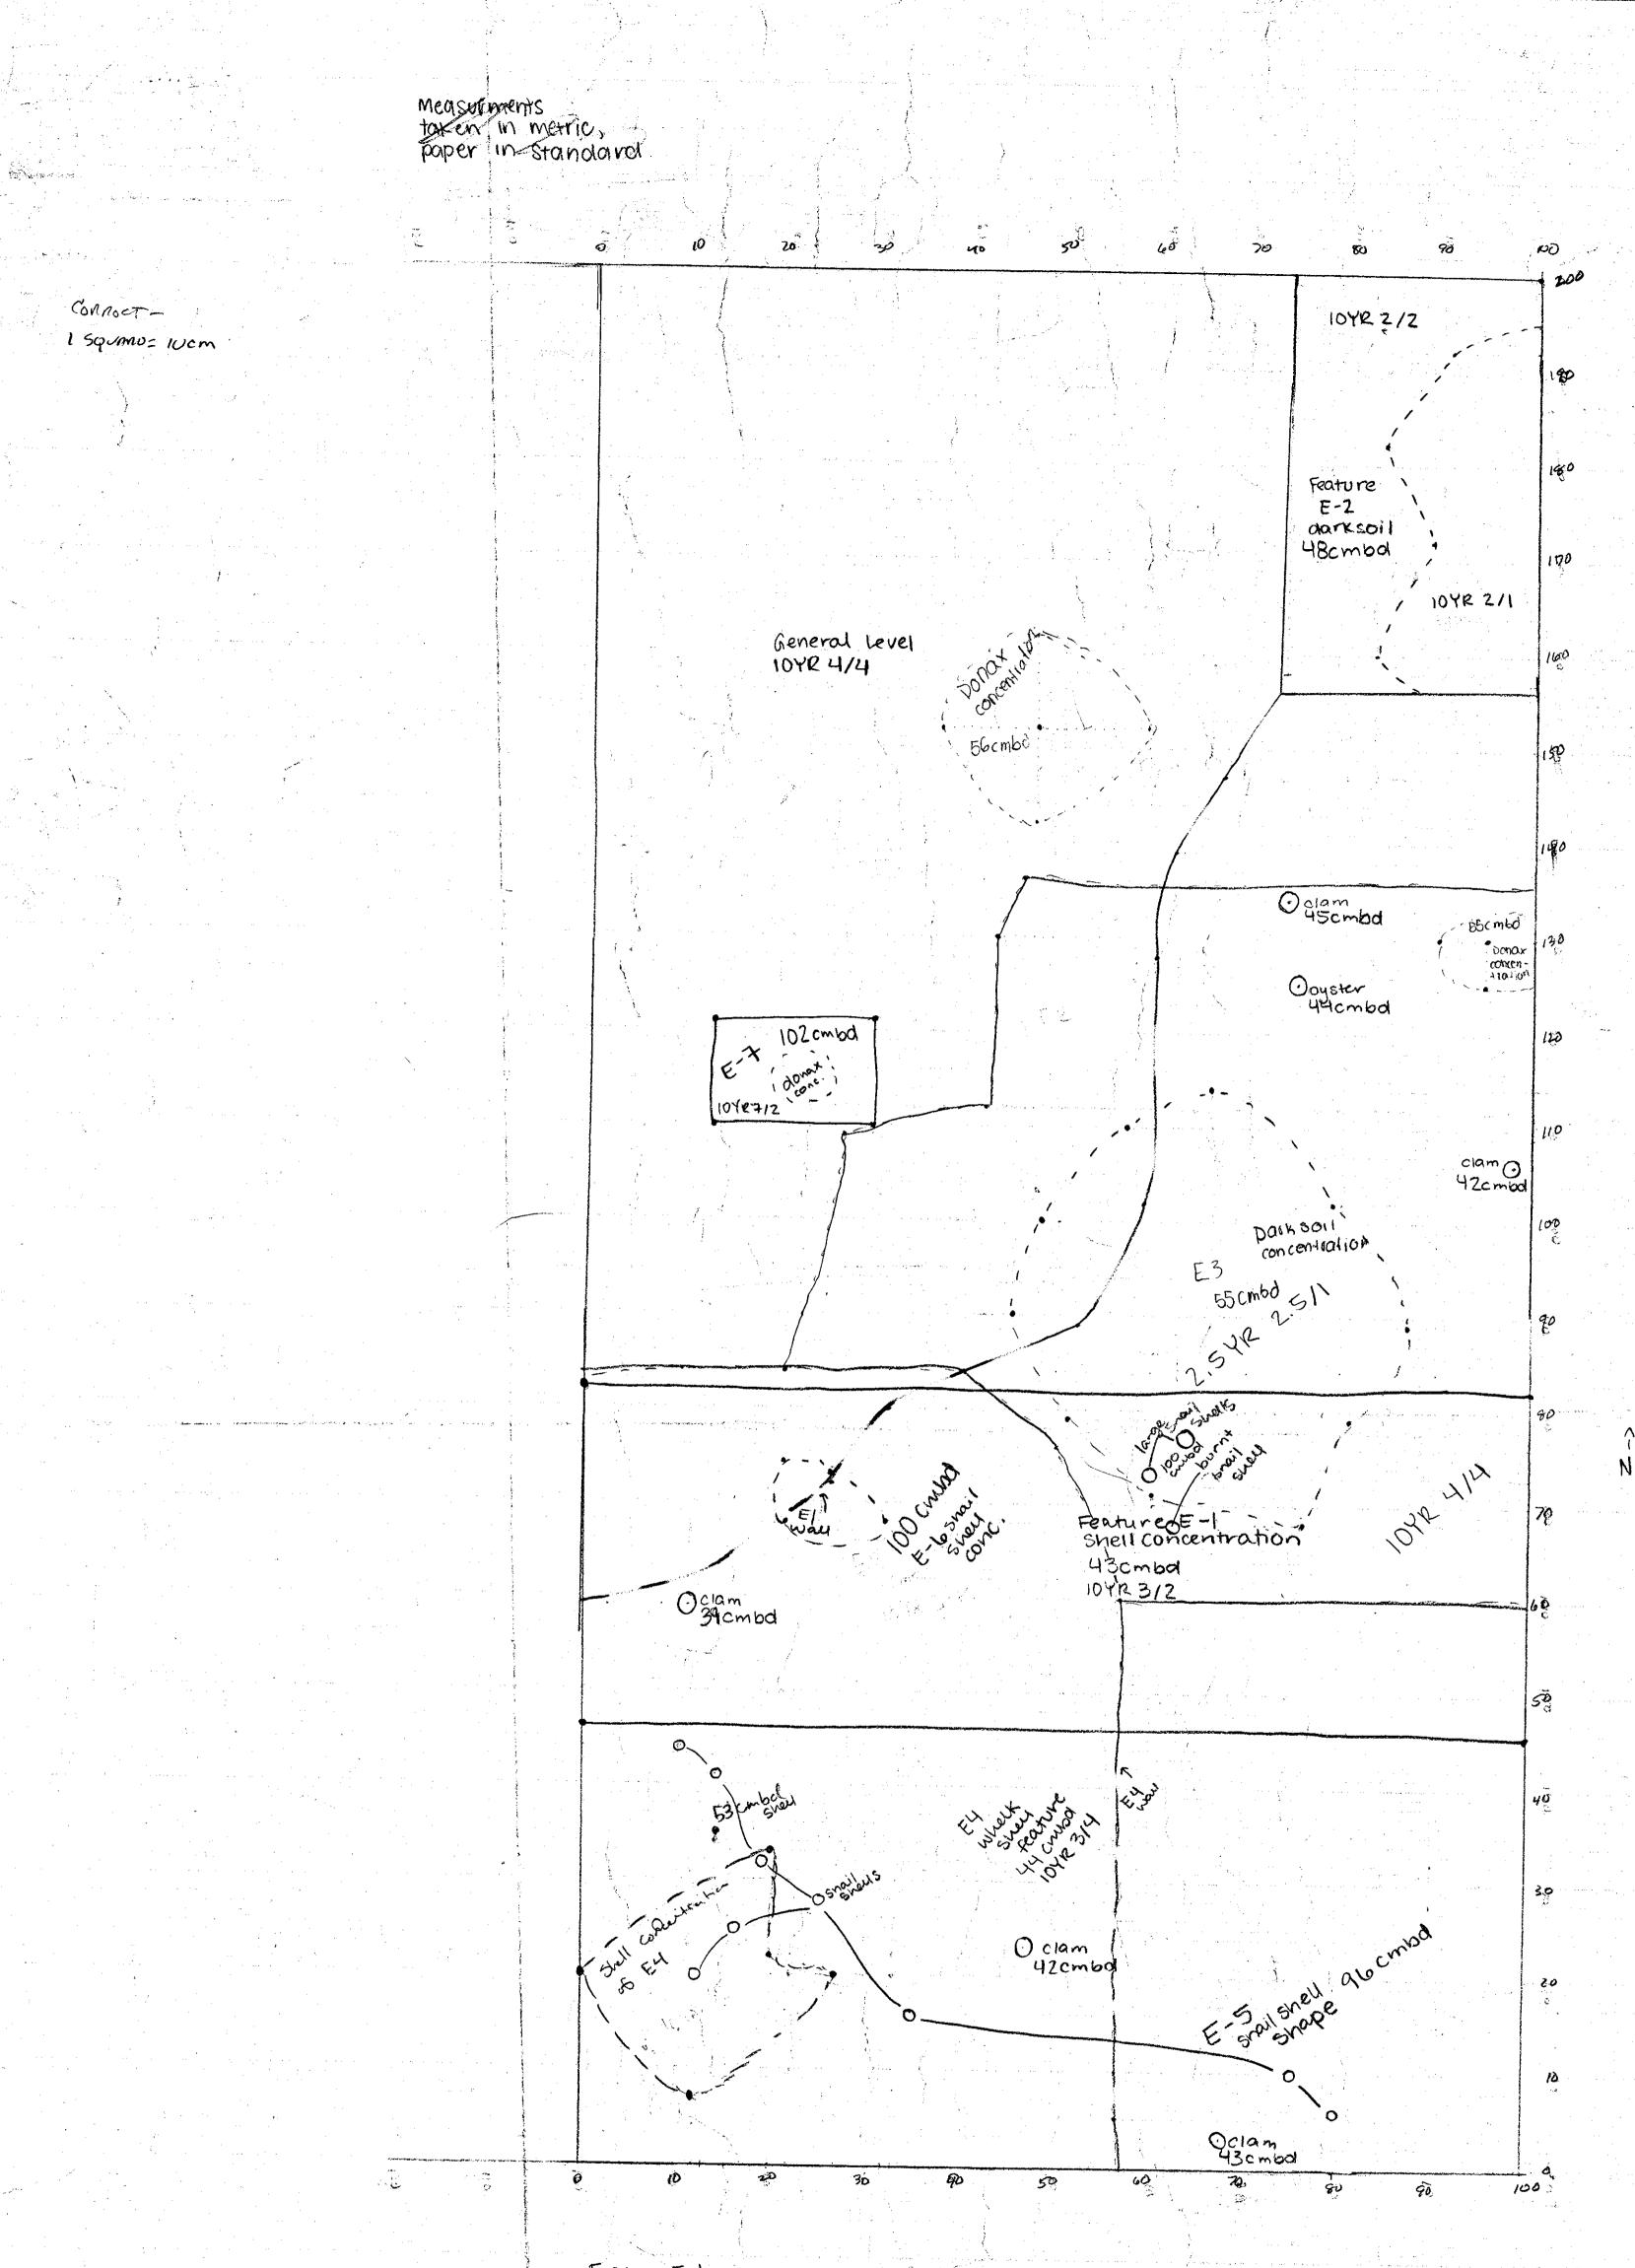

## Field Drawing of Plan View of Unit E From Penny (8BR158)

Lauren Lehman University of Central Florida

Bethany Boylan University of Central Florida

Bailey Perreault University of Central Florida

Find similar works at: https://stars.library.ucf.edu/penny-excavation University of Central Florida Libraries http://library.ucf.edu

Feature E-1 Munseul 104R-3/2 very darkgrayish brown

E3 Munseu Frature 2,54R 2.5/1 black