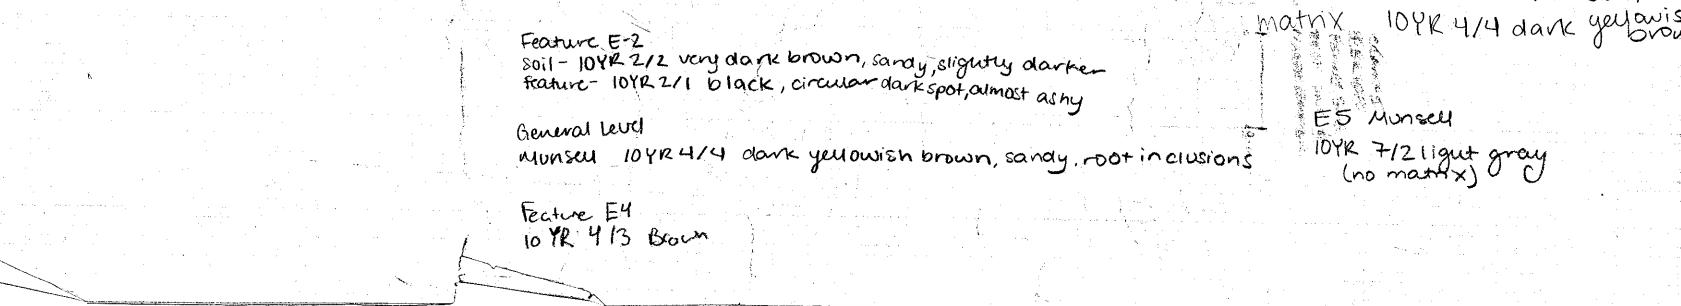

Feature E-1 Munseul 104R-3/2 very darkgrayish brown

E3 Munseu Frature 2,54R 2.5/1 black