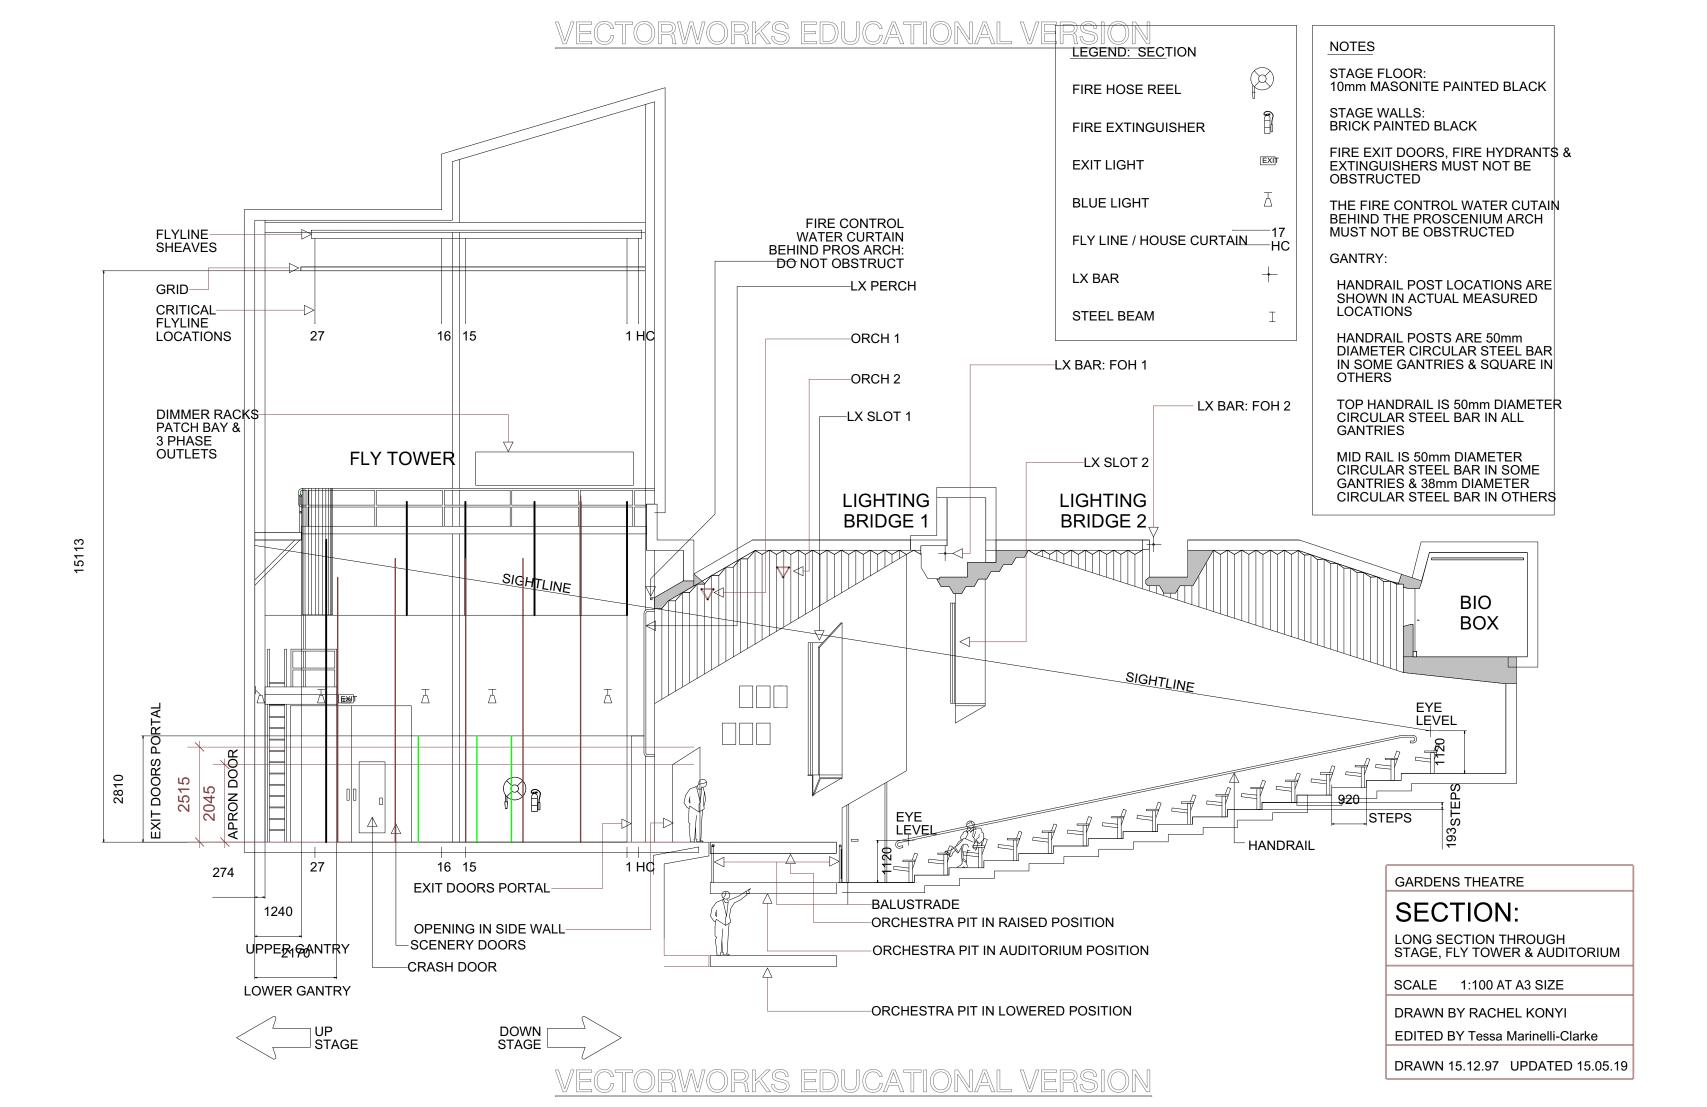

| Line # | Distance from SL | Line Type | W.L.L | Venue Allocation       | Intended Use                   |
|--------|------------------|-----------|-------|------------------------|--------------------------------|
| H/C    | 430mm            | SP        | 300kg | House Curtain          | House Curtain                  |
| 1      | 735mm            | SP        | 250kg | Border 1               | Border 1                       |
| 2      | 1040mm           | SP        | 250kg | LX 1                   | LX 1                           |
| 3      | 1345mm           | SP        | 250kg | Projection Screen      | Smother (8000)                 |
| 4      | 1655mm           | SP        | 250kg | Smother                | Projection Screen              |
| 5      | 1960mm           | SP        | 250kg | Legs (4000 x 9150)     | Legs (4000 x 9150) &<br>Border |
| 6      | 2265mm           | SP        | 250kg | LX 2                   |                                |
| 7      | 2570mm           | SP        | 250kg |                        | LX 2                           |
| 8      | 2875mm           | SP        | 250kg |                        |                                |
| 9      | 3180mm           | SP        | 250kg | Border 3               | Border 3                       |
| 10     | 3485mm           | SP        | 250kg | Legs (3000 x 7500)     | Legs (3000 x 7500)             |
| 11     | 3790mm           | SP        | 250kg | LX 3                   | Sheet                          |
| 12     | 4095mm           | SP        | 250kg |                        | LX 3                           |
| 13     | 4400mm           | SP        | 250kg | Tabs (8000 x 8000)     |                                |
| 14     | 4705mm           | SP        | 250kg | Legs (3000 x 7500)     | Sheet & Tab Track              |
| 15     | 5010mm           | SP        | 250kg | LX 4                   | Border & Legs (4000 x<br>9150) |
|        |                  |           |       | Steel Universal Beam   |                                |
| 16     | 5640mm           | SP        | 250kg | Border 4               | LX 4                           |
| 17     | 5945mm           | SP        | 250kg | Legs (3000 x 7500)     |                                |
| 18     | 6250mm           | SP        | 250kg | LX 5                   | Sheet                          |
| 19     | 6555mm           |           | 250kg |                        | Border                         |
| 20     | 6860mm           | SP        | 250kg |                        | Legs (3000 x 7500)             |
| 21     | 7165mm           | SP        | 250kg | Border 5               | LX 5                           |
| 22     | 7470mm           | SP        | 250kg | Legs (3000 x 7500)     |                                |
| 23     | 7775mm           | SP        | 250kg | LX 6 (Cyclorama LEDSs) | LX 6                           |
| 24     | 8080mm           | SP        | 250kg |                        | 3 single legs (3600 x 7000)    |
| 25     | 8385mm           | SP        | 250kg |                        | Legs (3000 x 7500)             |
| 26     | 8690mm           | SP        | 250kg | Smother                | Smother (7500)                 |
| 27     | 8995mm           | SP        | 250kg | Cyclorama              | Cyclorama                      |
|        |                  |           |       |                        |                                |

## Bump In

- 1. Lines that will remain
  - 1. House Curtain
  - 2. Border line 1
  - 3. LX 1 line 2
  - 4. Lines 3, 4, 8, 13, 17, 24
  - 5. Border line 9
  - 6. Legs line 10
  - 7. LX 6 line 23
  - 8. Smother line 26
  - 9. Cyclorama line 27
- 2. Move LX bars
  - 1. LX 2 from line 6 to line 7
  - 2. LX 3 from line 11 to line 12
  - 3. LX 4 from line 15 to line 16
  - 4. LX 5 from line 18 to line 21
- 3. Move/Rig Borders
  - 1. Add Border to line 5 (plus number of weights in line 9)

  - Move Border from line 16 to line 15
     Move Border from line 21 to line 19
- 4. Move/Rig Legs
  - 1. Legs (7500) from line 14 to line 15
  - 2. Legs (7500) from line 22 to line 20
  - 3. Rig Legs (7000) 3 on line 24
  - 4. Rig Legs (7500) on line 25
- 5. Rig Sheets
  - 1. Line 11 conduit 5300mm from bar
  - 2. Line 14 conduit 4870mm from bar
  - 3. Line 18 conduit 5160mm from bar

## Bump Out

- 1. Derig Sheets
  - 1. Line 11
  - 2. Line 14
  - 3. Line 18
- 2. Derig Single Legs
  - 1. Line 24
- 3. Everything else is to stay rigged in place