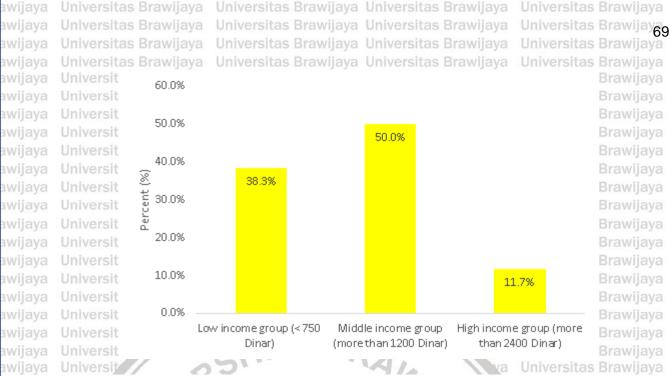

Universitas Brawijaya

| awijaya              | Universitas Brawijaya Universitas Brawijaya Universitas Brawijaya                                                                                                                                                           | Universitas Brawijaya                          |
|----------------------|-----------------------------------------------------------------------------------------------------------------------------------------------------------------------------------------------------------------------------|------------------------------------------------|
| awijaya              | Universitas Brawijaya Universitas Brawijaya Universitas Brawijaya                                                                                                                                                           | Universitas Brawijaya                          |
| awijaya              |                                                                                                                                                                                                                             | Universitas Brawijaya                          |
| awijaya              | 3.9 Data Collecting Method. arsitas Brawiiaya                                                                                                                                                                               |                                                |
| awijaya              | 3.10 Data Analysis Universitas Brawijaya Universitas Brawijaya                                                                                                                                                              | Universitas Brawijaya                          |
| awijaya              | Universitas Brawijaya Universitas Brawijaya Universitas Brawijaya                                                                                                                                                           | Universitas Brawijaya                          |
| awijaya              | 3.10.1 Analytical Using PLS                                                                                                                                                                                                 |                                                |
| awijaya<br>awijaya   | 3.10.1.1 Inner Model (Structural Model)                                                                                                                                                                                     | Universitàe Brawijaya                          |
| awijaya              | 3.10.1.2 Outer Model (Measurement Model)                                                                                                                                                                                    | 56 <sub>Ryawijaya</sub>                        |
| awijaya              | 3.11 Data Analysis Method xersitas Brawilaya Universitas Brawilaya                                                                                                                                                          | Universita57Brawijaya                          |
| awijaya              | Universitas Brawijaya Universitas Brawijaya Universitas Brawijaya<br>Universitas Brawijaya Universitas Brawijaya Universitas Brawijaya                                                                                      | Universitas Brawijaya                          |
| awijaya              | Universitas Brawijaya Universitas Brawijaya Universitas Brawijaya                                                                                                                                                           | Universitas Brawijaya                          |
| awijaya<br>          | Unive 3.11.2 Test of Reliability                                                                                                                                                                                            | Universit@ Brawijaya                           |
| awijaya              | 3.11.3 Hypothesis test                                                                                                                                                                                                      | Universitas Prawijaya                          |
| awijaya<br>awijaya   | 3.11.3 Hypothesis test                                                                                                                                                                                                      | Universitas Brawijaya<br>Universitas Brawijaya |
| awijaya              | 5 1 1 Verview of Respondents Hemodraphics                                                                                                                                                                                   | TINIVARCITAC Erawilava                         |
| awijaya              | Universitas<br>5.1.1 Age                                                                                                                                                                                                    | Universitas Brawijaya                          |
| awijaya<br>awijaya   | Unive 5.1.1 Age                                                                                                                                                                                                             | Universitas Brawijaya                          |
| awijaya              | 5.1.3 Level of Education                                                                                                                                                                                                    | Universitea Brawijaya                          |
| awijaya              |                                                                                                                                                                                                                             | niversitas Brawijaya                           |
| awijaya              |                                                                                                                                                                                                                             | iversit62 Brawijaya                            |
| awijaya              | 5.2.1 Service Quality (X1)                                                                                                                                                                                                  | niversit63 Brawijaya                           |
| awijaya <sub>5</sub> |                                                                                                                                                                                                                             | hiversitas Brawijaya                           |
| awijaya<br>awijaya   | 5.2.3 Income \ Month (X3)                                                                                                                                                                                                   | niversitas Brawijaya<br>Universit68 Brawijaya  |
| awijaya              |                                                                                                                                                                                                                             | Universit69 Brawijaya                          |
| awijaya              | 5.2.5 Customer Satisfaction (Y)                                                                                                                                                                                             | Universitas Brawijava                          |
| awijaya              | onivers                                                                                                                                                                                                                     | Universitas Brawijaya                          |
| awijaya              | Unive 5.3 Test Of Validity and Reliability                                                                                                                                                                                  | .Universit71 Brawijaya                         |
| awijaya<br>awijaya   | 5.4 Convergent Validity  5.5 Test Validity Discriminant  5.6 Reliability of Composite  5.6.1 Construct Dependent Evaluation                                                                                                 | Universitas Brawijaya                          |
| awijaya              | 5.5 Test Validity Discriminant                                                                                                                                                                                              | .Universit 76 Brawijaya                        |
| awijaya              | Unive 5.6 Reliability of Composite                                                                                                                                                                                          | Universitas Brawijaya                          |
| awijaya              | Universitas Brawn                                                                                                                                                                                                           | Universitas Brawijaya                          |
| awijaya<br>awijaya   | 5.6.2 Evaluation of Predictive Relevance Stone – Geisser Q-Squ                                                                                                                                                              | universitas Brawijaya                          |
| awijaya              | Universitas Brawijava Universitas Brawijava Universitas Brawijava                                                                                                                                                           | Universitas Brawijaya                          |
| awijaya              | Predictive relevance. Of the value if R2 are then put into the                                                                                                                                                              | Universitas Brawijaya                          |
| awijaya              | Unive Q-square follows .Universitas Brawljaya. Universitas Brawljaya.                                                                                                                                                       |                                                |
| awijaya              | Unive 5.7 Hypothesis Testing rsitas Brawijaya Universitas Brawijaya                                                                                                                                                         | Universit79 Brawijaya                          |
| awijaya<br>awijaya   | Universitas Brawijaya | 84 Brawijaya                                   |
| awijaya              | Unive 5.8.1 Role of Income as Moderator Variable                                                                                                                                                                            | .Universit85 Brawijaya                         |
| awijaya              | 5.8.2 Role of Interest Rate as Moderator Variable                                                                                                                                                                           | Universitas Brawijaya                          |
| awijaya              | Universitas Brawijaya Universitas Brawijaya Universitas Brawijaya                                                                                                                                                           | Universitas Brawijaya                          |
| awijaya              | Unive 5.8.3 Effect of Risk Perception to Customer Satisfaction                                                                                                                                                              |                                                |
| awijaya              | 5.8.4 Effect of Risk Perception and Income to Customer Satisfac                                                                                                                                                             | tion Versitas Brawijaya                        |
| awijaya              | Universitas Brawijaya Universitas Brawijaya Universitas Brawijaya                                                                                                                                                           | universitas prawijaya                          |