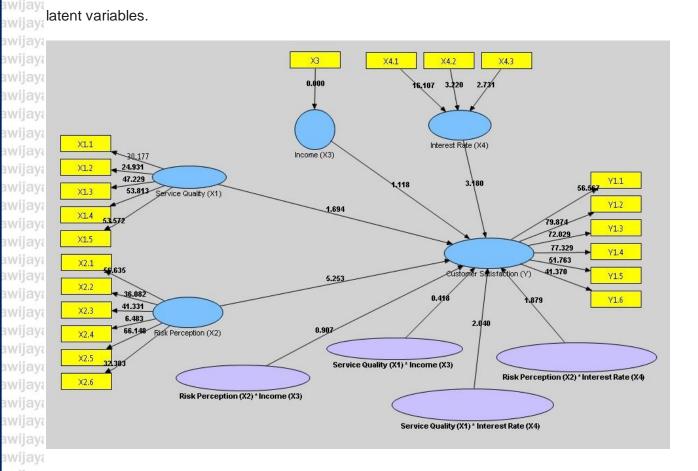

Universitas Brawijaya

| awijaya              | Universitas Brawijaya Universitas Brawijaya Universitas Brawijaya                                                                                                                                                           | Universitas Brawijaya                          |
|----------------------|-----------------------------------------------------------------------------------------------------------------------------------------------------------------------------------------------------------------------------|------------------------------------------------|
| awijaya              | Universitas Brawijaya Universitas Brawijaya Universitas Brawijaya                                                                                                                                                           | Universitas Brawijaya                          |
| awijaya              |                                                                                                                                                                                                                             | Universitas Brawijaya                          |
| awijaya              | 3.9 Data Collecting Method. arsitas Brawiiaya                                                                                                                                                                               |                                                |
| awijaya              | 3.10 Data Analysis Universitas Brawijaya Universitas Brawijaya                                                                                                                                                              | Universitas Brawijaya                          |
| awijaya              | Universitas Brawijaya Universitas Brawijaya Universitas Brawijaya                                                                                                                                                           | Universitas Brawijaya                          |
| awijaya              | 3.10.1 Analytical Using PLS                                                                                                                                                                                                 |                                                |
| awijaya<br>awijaya   | 3.10.1.1 Inner Model (Structural Model)                                                                                                                                                                                     | Universitàe Brawijaya                          |
| awijaya              | 3.10.1.2 Outer Model (Measurement Model)                                                                                                                                                                                    | 56 <sub>Ryawijaya</sub>                        |
| awijaya              | 3.11 Data Analysis Method xersitas Brawilaya Universitas Brawilaya                                                                                                                                                          | Universita57Brawijaya                          |
| awijaya              | Universitas Brawijaya Universitas Brawijaya Universitas Brawijaya<br>Universitas Brawijaya Universitas Brawijaya Universitas Brawijaya                                                                                      | Universitas Brawijaya                          |
| awijaya              | Universitas Brawijaya Universitas Brawijaya Universitas Brawijaya                                                                                                                                                           | Universitas Brawijaya                          |
| awijaya<br>          | Unive 3.11.2 Test of Reliability                                                                                                                                                                                            | Universit@ Brawijaya                           |
| awijaya              | 3.11.3 Hypothesis test                                                                                                                                                                                                      | Universitas Prawijaya                          |
| awijaya<br>awijaya   | 3.11.3 Hypothesis test                                                                                                                                                                                                      | Universitas Brawijaya<br>Universitas Brawijaya |
| awijaya              | 5 1 1 Verview of Respondents Hemodraphics                                                                                                                                                                                   | TINIVARCITAC Erawilava                         |
| awijaya              | Universitas<br>5.1.1 Age                                                                                                                                                                                                    | Universitas Brawijaya                          |
| awijaya<br>awijaya   | Unive 5.1.1 Age                                                                                                                                                                                                             | Universitas Brawijaya                          |
| awijaya              | 5.1.3 Level of Education                                                                                                                                                                                                    | Universitea Brawijaya                          |
| awijaya              |                                                                                                                                                                                                                             | niversitas Brawijaya                           |
| awijaya              |                                                                                                                                                                                                                             | iversit62 Brawijaya                            |
| awijaya              | 5.2.1 Service Quality (X1)                                                                                                                                                                                                  | niversit63 Brawijaya                           |
| awijaya <sub>5</sub> |                                                                                                                                                                                                                             | hiversitas Brawijaya                           |
| awijaya<br>awijaya   | 5.2.3 Income \ Month (X3)                                                                                                                                                                                                   | niversitas Brawijaya<br>Universit68 Brawijaya  |
| awijaya              |                                                                                                                                                                                                                             | Universit69 Brawijaya                          |
| awijaya              | 5.2.5 Customer Satisfaction (Y)                                                                                                                                                                                             | Universitas Brawijava                          |
| awijaya              | onivers                                                                                                                                                                                                                     | Universitas Brawijaya                          |
| awijaya              | Unive 5.3 Test Of Validity and Reliability                                                                                                                                                                                  | .Universit71 Brawijaya                         |
| awijaya<br>awijaya   | 5.4 Convergent Validity  5.5 Test Validity Discriminant  5.6 Reliability of Composite  5.6.1 Construct Dependent Evaluation                                                                                                 | Universitas Brawijaya                          |
| awijaya              | 5.5 Test Validity Discriminant                                                                                                                                                                                              | .Universit 76 Brawijaya                        |
| awijaya              | Unive 5.6 Reliability of Composite                                                                                                                                                                                          | Universitas Brawijaya                          |
| awijaya              | Universitas Brawn                                                                                                                                                                                                           | Universitas Brawijaya                          |
| awijaya<br>awijaya   | 5.6.2 Evaluation of Predictive Relevance Stone – Geisser Q-Squ                                                                                                                                                              | universitas Brawijaya                          |
| awijaya              | Universitas Brawijava Universitas Brawijava Universitas Brawijava                                                                                                                                                           | Universitas Brawijaya                          |
| awijaya              | Predictive relevance. Of the value if R2 are then put into the                                                                                                                                                              | Universitas Brawijaya                          |
| awijaya              | Unive Q-square follows .Universitas Brawljaya. Universitas Brawljaya.                                                                                                                                                       |                                                |
| awijaya              | Unive 5.7 Hypothesis Testing rsitas Brawijaya Universitas Brawijaya                                                                                                                                                         | Universit79 Brawijaya                          |
| awijaya<br>awijaya   | Universitas Brawijaya | 84 Brawijaya                                   |
| awijaya              | Unive 5.8.1 Role of Income as Moderator Variable                                                                                                                                                                            | .Universit85 Brawijaya                         |
| awijaya              | 5.8.2 Role of Interest Rate as Moderator Variable                                                                                                                                                                           | Universitas Brawijaya                          |
| awijaya              | Universitas Brawijaya Universitas Brawijaya Universitas Brawijaya                                                                                                                                                           | Universitas Brawijaya                          |
| awijaya              | Unive 5.8.3 Effect of Risk Perception to Customer Satisfaction                                                                                                                                                              |                                                |
| awijaya              | 5.8.4 Effect of Risk Perception and Income to Customer Satisfac                                                                                                                                                             | tion Versitas Brawijaya                        |
| awijaya              | Universitas Brawijaya Universitas Brawijaya Universitas Brawijaya                                                                                                                                                           | universitas prawijaya                          |