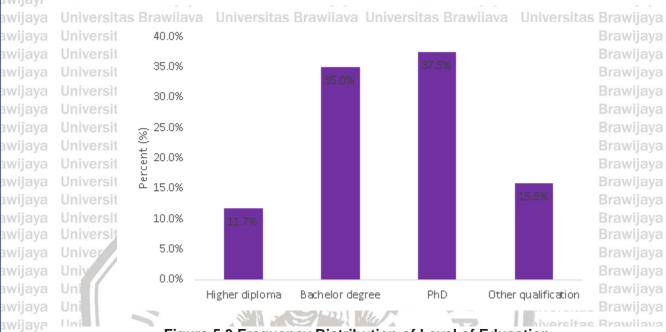

Universitas Brawijaya

| awijaya              | Universitas Brawijaya Universitas Brawijaya Universitas Brawijaya                                                                                                                                                           | Universitas Brawijaya                          |
|----------------------|-----------------------------------------------------------------------------------------------------------------------------------------------------------------------------------------------------------------------------|------------------------------------------------|
| awijaya              | Universitas Brawijaya Universitas Brawijaya Universitas Brawijaya                                                                                                                                                           | Universitas Brawijaya                          |
| awijaya              |                                                                                                                                                                                                                             | Universitas Brawijaya                          |
| awijaya              | 3.9 Data Collecting Method. arsitas Brawiiaya                                                                                                                                                                               |                                                |
| awijaya              | 3.10 Data Analysis Universitas Brawijaya Universitas Brawijaya                                                                                                                                                              | Universitas Brawijaya                          |
| awijaya              | Universitas Brawijaya Universitas Brawijaya Universitas Brawijaya                                                                                                                                                           | Universitas Brawijaya                          |
| awijaya              | 3.10.1 Analytical Using PLS                                                                                                                                                                                                 |                                                |
| awijaya<br>awijaya   | 3.10.1.1 Inner Model (Structural Model)                                                                                                                                                                                     | Universitàe Brawijaya                          |
| awijaya              | 3.10.1.2 Outer Model (Measurement Model)                                                                                                                                                                                    | 56 <sub>Ryawijaya</sub>                        |
| awijaya              | 3.11 Data Analysis Method xersitas Brawilaya Universitas Brawilaya                                                                                                                                                          | Universita57Brawijaya                          |
| awijaya              | Universitas Brawijaya Universitas Brawijaya Universitas Brawijaya<br>Universitas Brawijaya Universitas Brawijaya Universitas Brawijaya                                                                                      | Universitas Brawijaya                          |
| awijaya              | Universitas Brawijaya Universitas Brawijaya Universitas Brawijaya                                                                                                                                                           | Universitas Brawijaya                          |
| awijaya<br>          | Unive 3.11.2 Test of Reliability                                                                                                                                                                                            | Universit@ Brawijaya                           |
| awijaya              | 3.11.3 Hypothesis test                                                                                                                                                                                                      | Universitas Prawijaya                          |
| awijaya<br>awijaya   | 3.11.3 Hypothesis test                                                                                                                                                                                                      | Universitas Brawijaya<br>Universitas Brawijaya |
| awijaya              | 5 1 1 Verview of Respondents Hemodraphics                                                                                                                                                                                   | TINIVARCITAC Erawilava                         |
| awijaya              | Universitas<br>5.1.1 Age                                                                                                                                                                                                    | Universitas Brawijaya                          |
| awijaya<br>awijaya   | Unive 5.1.1 Age                                                                                                                                                                                                             | Universitas Brawijaya                          |
| awijaya              | 5.1.3 Level of Education                                                                                                                                                                                                    | Universitea Brawijaya                          |
| awijaya              |                                                                                                                                                                                                                             | niversitas Brawijaya                           |
| awijaya              |                                                                                                                                                                                                                             | iversit62 Brawijaya                            |
| awijaya              | 5.2.1 Service Quality (X1)                                                                                                                                                                                                  | niversit63 Brawijaya                           |
| awijaya <sub>5</sub> |                                                                                                                                                                                                                             | hiversitas Brawijaya                           |
| awijaya<br>awijaya   | 5.2.3 Income \ Month (X3)                                                                                                                                                                                                   | niversitas Brawijaya<br>Universit68 Brawijaya  |
| awijaya              |                                                                                                                                                                                                                             | Universit69 Brawijaya                          |
| awijaya              | 5.2.5 Customer Satisfaction (Y)                                                                                                                                                                                             | Universitas Brawijava                          |
| awijaya              | onivers                                                                                                                                                                                                                     | Universitas Brawijaya                          |
| awijaya              | Unive 5.3 Test Of Validity and Reliability                                                                                                                                                                                  | .Universit71 Brawijaya                         |
| awijaya<br>awijaya   | 5.4 Convergent Validity  5.5 Test Validity Discriminant  5.6 Reliability of Composite  5.6.1 Construct Dependent Evaluation                                                                                                 | Universitas Brawijaya                          |
| awijaya              | 5.5 Test Validity Discriminant                                                                                                                                                                                              | .Universit 76 Brawijaya                        |
| awijaya              | Unive 5.6 Reliability of Composite                                                                                                                                                                                          | Universitas Brawijaya                          |
| awijaya              | Universitas Brawn                                                                                                                                                                                                           | Universitas Brawijaya                          |
| awijaya<br>awijaya   | 5.6.2 Evaluation of Predictive Relevance Stone – Geisser Q-Squ                                                                                                                                                              | universitas Brawijaya                          |
| awijaya              | Universitas Brawijava Universitas Brawijava Universitas Brawijava                                                                                                                                                           | Universitas Brawijaya                          |
| awijaya              | Predictive relevance. Of the value if R2 are then put into the                                                                                                                                                              | Universitas Brawijaya                          |
| awijaya              | Unive Q-square follows .Universitas Brawljaya. Universitas Brawljaya.                                                                                                                                                       |                                                |
| awijaya              | Unive 5.7 Hypothesis Testing rsitas Brawijaya Universitas Brawijaya                                                                                                                                                         | Universit79 Brawijaya                          |
| awijaya<br>awijaya   | Universitas Brawijaya | 84 Brawijaya                                   |
| awijaya              | Unive 5.8.1 Role of Income as Moderator Variable                                                                                                                                                                            | .Universit85 Brawijaya                         |
| awijaya              | 5.8.2 Role of Interest Rate as Moderator Variable                                                                                                                                                                           | Universitas Brawijaya                          |
| awijaya              | Universitas Brawijaya Universitas Brawijaya Universitas Brawijaya                                                                                                                                                           | Universitas Brawijaya                          |
| awijaya              | Unive 5.8.3 Effect of Risk Perception to Customer Satisfaction                                                                                                                                                              |                                                |
| awijaya              | 5.8.4 Effect of Risk Perception and Income to Customer Satisfac                                                                                                                                                             | tion Versitas Brawijaya                        |
| awijaya              | Universitas Brawijaya Universitas Brawijaya Universitas Brawijaya                                                                                                                                                           | universitas prawijaya                          |