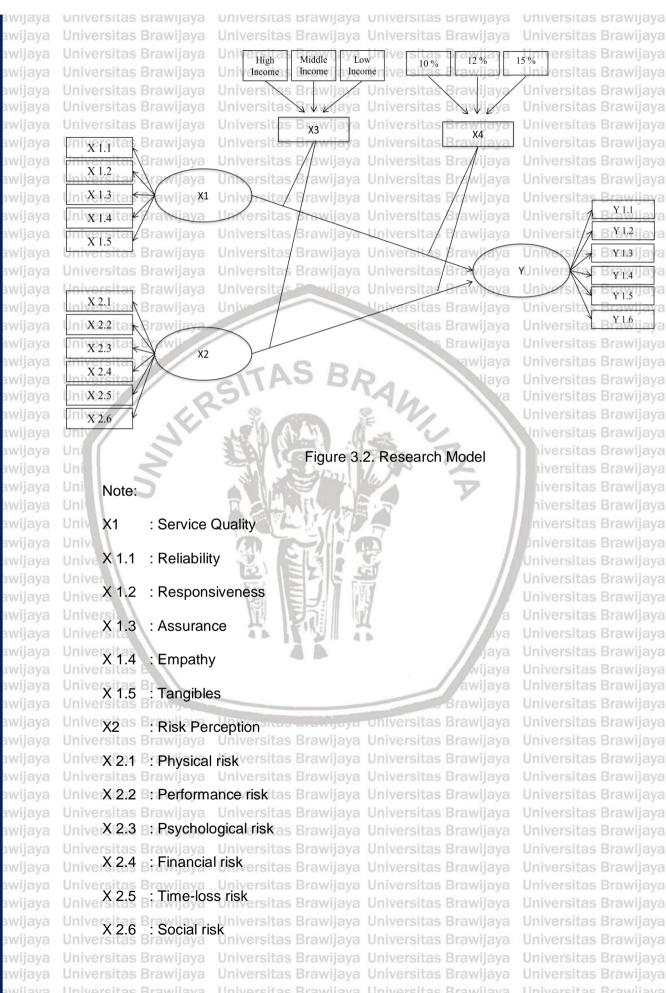

Universitas Brawijaya

| awijaya              | Universitas Brawijaya Universitas Brawijaya Universitas Brawijaya                                                                                                                                                           | Universitas Brawijaya                          |
|----------------------|-----------------------------------------------------------------------------------------------------------------------------------------------------------------------------------------------------------------------------|------------------------------------------------|
| awijaya              | Universitas Brawijaya Universitas Brawijaya Universitas Brawijaya                                                                                                                                                           | Universitas Brawijaya                          |
| awijaya              |                                                                                                                                                                                                                             | Universitas Brawijaya                          |
| awijaya              | 3.9 Data Collecting Method. arsitas Brawiiaya                                                                                                                                                                               |                                                |
| awijaya              | 3.10 Data Analysis Universitas Brawijaya Universitas Brawijaya                                                                                                                                                              | Universitas Brawijaya                          |
| awijaya              | Universitas Brawijaya Universitas Brawijaya Universitas Brawijaya                                                                                                                                                           | Universitas Brawijaya                          |
| awijaya              | 3.10.1 Analytical Using PLS                                                                                                                                                                                                 |                                                |
| awijaya<br>awijaya   | 3.10.1.1 Inner Model (Structural Model)                                                                                                                                                                                     | Universitàe Brawijaya                          |
| awijaya              | 3.10.1.2 Outer Model (Measurement Model)                                                                                                                                                                                    | 56 <sub>Ryawijaya</sub>                        |
| awijaya              | 3.11 Data Analysis Method xersitas Brawilaya Universitas Brawilaya                                                                                                                                                          | Universita57Brawijaya                          |
| awijaya              | Universitas Brawijaya Universitas Brawijaya Universitas Brawijaya<br>Universitas Brawijaya Universitas Brawijaya Universitas Brawijaya                                                                                      | Universitas Brawijaya                          |
| awijaya              | Universitas Brawijaya Universitas Brawijaya Universitas Brawijaya                                                                                                                                                           | Universitas Brawijaya                          |
| awijaya<br>          | Unive 3.11.2 Test of Reliability                                                                                                                                                                                            | Universit@ Brawijaya                           |
| awijaya              | 3.11.3 Hypothesis test                                                                                                                                                                                                      | Universitas Prawijaya                          |
| awijaya<br>awijaya   | 3.11.3 Hypothesis test                                                                                                                                                                                                      | Universitas Brawijaya<br>Universitas Brawijaya |
| awijaya              | 5 1 1 Verview of Respondents Hemodraphics                                                                                                                                                                                   | TINIVARCITAC Erawilava                         |
| awijaya              | Universitas<br>5.1.1 Age                                                                                                                                                                                                    | Universitas Brawijaya                          |
| awijaya<br>awijaya   | Unive 5.1.1 Age                                                                                                                                                                                                             | Universitas Brawijaya                          |
| awijaya              | 5.1.3 Level of Education                                                                                                                                                                                                    | Universitea Brawijaya                          |
| awijaya              |                                                                                                                                                                                                                             | niversitas Brawijaya                           |
| awijaya              |                                                                                                                                                                                                                             | iversit62 Brawijaya                            |
| awijaya              | 5.2.1 Service Quality (X1)                                                                                                                                                                                                  | niversit63 Brawijaya                           |
| awijaya <sub>5</sub> |                                                                                                                                                                                                                             | hiversitas Brawijaya                           |
| awijaya<br>awijaya   | 5.2.3 Income \ Month (X3)                                                                                                                                                                                                   | niversitas Brawijaya<br>Universit68 Brawijaya  |
| awijaya              |                                                                                                                                                                                                                             | Universit69 Brawijaya                          |
| awijaya              | 5.2.5 Customer Satisfaction (Y)                                                                                                                                                                                             | Universitas Brawijava                          |
| awijaya              | onivers                                                                                                                                                                                                                     | Universitas Brawijaya                          |
| awijaya              | Unive 5.3 Test Of Validity and Reliability                                                                                                                                                                                  | .Universit71 Brawijaya                         |
| awijaya<br>awijaya   | 5.4 Convergent Validity  5.5 Test Validity Discriminant  5.6 Reliability of Composite  5.6.1 Construct Dependent Evaluation                                                                                                 | Universitas Brawijaya                          |
| awijaya              | 5.5 Test Validity Discriminant                                                                                                                                                                                              | .Universit 76 Brawijaya                        |
| awijaya              | Unive 5.6 Reliability of Composite                                                                                                                                                                                          | Universitas Brawijaya                          |
| awijaya              | Universitas Brawn                                                                                                                                                                                                           | Universitas Brawijaya                          |
| awijaya<br>awijaya   | 5.6.2 Evaluation of Predictive Relevance Stone – Geisser Q-Squ                                                                                                                                                              | universitas Brawijaya                          |
| awijaya              | Universitas Brawijava Universitas Brawijava Universitas Brawijava                                                                                                                                                           | Universitas Brawijaya                          |
| awijaya              | Predictive relevance. Of the value if R2 are then put into the                                                                                                                                                              | Universitas Brawijaya                          |
| awijaya              | Unive Q-square follows .Universitas Brawljaya. Universitas Brawljaya.                                                                                                                                                       |                                                |
| awijaya              | Unive 5.7 Hypothesis Testing rsitas Brawijaya Universitas Brawijaya                                                                                                                                                         | Universit79 Brawijaya                          |
| awijaya<br>awijaya   | Universitas Brawijaya | 84 Brawijaya                                   |
| awijaya              | Unive 5.8.1 Role of Income as Moderator Variable                                                                                                                                                                            | .Universit85 Brawijaya                         |
| awijaya              | 5.8.2 Role of Interest Rate as Moderator Variable                                                                                                                                                                           | Universitas Brawijaya                          |
| awijaya              | Universitas Brawijaya Universitas Brawijaya Universitas Brawijaya                                                                                                                                                           | Universitas Brawijaya                          |
| awijaya              | Unive 5.8.3 Effect of Risk Perception to Customer Satisfaction                                                                                                                                                              |                                                |
| awijaya              | 5.8.4 Effect of Risk Perception and Income to Customer Satisfac                                                                                                                                                             | tion Versitas Brawijaya                        |
| awijaya              | Universitas Brawijaya Universitas Brawijaya Universitas Brawijaya                                                                                                                                                           | universitas prawijaya                          |