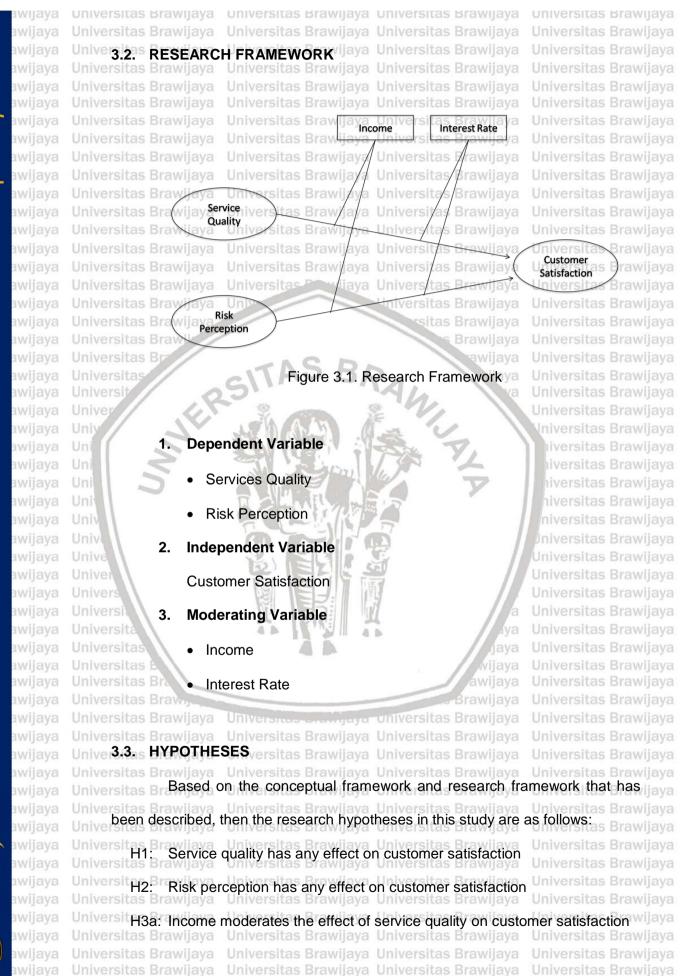

he received after consuming the awijaya awijaya products he bought. For that management must have the same perception with awijaya awijaya Univerthe customer so that results are obtained that exceed or at least equal to leave awijaya University customer expectations. awijaya awijaya This situation is the same as stated by Garpesz (2000: 34) "Customer lava awijaya

universitas Brawijaya

universitas Brawijaya universitas Brawijaya

Universitas Bravchapter IIIsitas Brawijaya

Universitas Brawijaya Universitas Brawijaya

awijaya awijaya awijaya awijaya awijaya awijaya

Unive satisfaction can be defined in a simple way as a condition where the needs and lava

desires of customers can be fulfilled through the products consumed."

sitas Brawijaya Universitas Brawijaya

Universitas Brawijaya





awijaya awijaya

awiiava

awijaya

awijaya

awijaya

awijaya awijaya

awijaya awijaya awijaya

awijaya awijaya

awijaya

awijaya

awijaya awijaya awijaya

awijaya awijaya

awijaya awijaya

awijaya awijaya

awijaya awijaya

awijaya awijaya

awijaya

awijaya awijaya

awijaya awijaya

awijaya awijaya

awijaya

awijaya awijaya awijaya

awijaya

H3b: Income moderates the effect of risk perception on customer satisfaction

Universitas Brawijaya Universitas Brawijaya Universitas Brawijaya

Universitas Brawijaya Universitas Brawijaya Universitas Brawijaya

Universitas Brawijaya Universitas Brawijaya Universitas Brawijaya

Universitas Brawijaya Universitas Brawijaya Universitas Brawijaya Universitas Brawijaya

Universit H4a: Interest rate moderates the effect of service quality on customer Univer