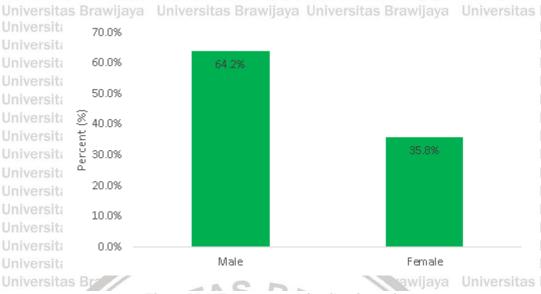

Universitas Brawijaya

| awijaya              | Universitas Brawijaya Universitas Brawijaya Universitas Brawijaya                                                                                                                                                           | Universitas Brawijaya                          |
|----------------------|-----------------------------------------------------------------------------------------------------------------------------------------------------------------------------------------------------------------------------|------------------------------------------------|
| awijaya              | Universitas Brawijaya Universitas Brawijaya Universitas Brawijaya                                                                                                                                                           | Universitas Brawijaya                          |
| awijaya              |                                                                                                                                                                                                                             | Universitas Brawijaya                          |
| awijaya              | 3.9 Data Collecting Method. arsitas Brawiiaya                                                                                                                                                                               |                                                |
| awijaya              | 3.10 Data Analysis Universitas Brawijaya Universitas Brawijaya                                                                                                                                                              | Universitas Brawijaya                          |
| awijaya              | Universitas Brawijaya Universitas Brawijaya Universitas Brawijaya                                                                                                                                                           | Universitas Brawijaya                          |
| awijaya              | 3.10.1 Analytical Using PLS                                                                                                                                                                                                 |                                                |
| awijaya<br>awijaya   | 3.10.1.1 Inner Model (Structural Model)                                                                                                                                                                                     | Universitàe Brawijaya                          |
| awijaya              | 3.10.1.2 Outer Model (Measurement Model)                                                                                                                                                                                    | 56 <sub>Ryawijaya</sub>                        |
| awijaya              | 3.11 Data Analysis Method xersitas Brawilaya Universitas Brawilaya                                                                                                                                                          | Universita57Brawijaya                          |
| awijaya              | Universitas Brawijaya Universitas Brawijaya Universitas Brawijaya<br>Universitas Brawijaya Universitas Brawijaya Universitas Brawijaya                                                                                      | Universitas Brawijaya                          |
| awijaya              | Universitas Brawijaya Universitas Brawijaya Universitas Brawijaya                                                                                                                                                           | Universitas Brawijaya                          |
| awijaya<br>          | Unive 3.11.2 Test of Reliability                                                                                                                                                                                            | Universit@ Brawijaya                           |
| awijaya              | 3.11.3 Hypothesis test                                                                                                                                                                                                      | Universitas Prawijaya                          |
| awijaya<br>awijaya   | 3.11.3 Hypothesis test                                                                                                                                                                                                      | Universitas Brawijaya<br>Universitas Brawijaya |
| awijaya              | 5 1 1 Verview of Respondents Hemodraphics                                                                                                                                                                                   | TINIVARCITAC Erawilava                         |
| awijaya              | Universitas<br>5.1.1 Age                                                                                                                                                                                                    | Universitas Brawijaya                          |
| awijaya<br>awijaya   | Unive 5.1.1 Age                                                                                                                                                                                                             | Universitas Brawijaya                          |
| awijaya              | 5.1.3 Level of Education                                                                                                                                                                                                    | Universitea Brawijaya                          |
| awijaya              |                                                                                                                                                                                                                             | niversitas Brawijaya                           |
| awijaya              |                                                                                                                                                                                                                             | iversit62 Brawijaya                            |
| awijaya              | 5.2.1 Service Quality (X1)                                                                                                                                                                                                  | niversit63 Brawijaya                           |
| awijaya <sub>5</sub> |                                                                                                                                                                                                                             | hiversitas Brawijaya                           |
| awijaya<br>awijaya   | 5.2.3 Income \ Month (X3)                                                                                                                                                                                                   | niversitas Brawijaya<br>Universit68 Brawijaya  |
| awijaya              |                                                                                                                                                                                                                             | Universit69 Brawijaya                          |
| awijaya              | 5.2.5 Customer Satisfaction (Y)                                                                                                                                                                                             | Universitas Brawijava                          |
| awijaya              | onivers                                                                                                                                                                                                                     | Universitas Brawijaya                          |
| awijaya              | Unive 5.3 Test Of Validity and Reliability                                                                                                                                                                                  | .Universit71 Brawijaya                         |
| awijaya<br>awijaya   | 5.4 Convergent Validity  5.5 Test Validity Discriminant  5.6 Reliability of Composite  5.6.1 Construct Dependent Evaluation                                                                                                 | Universitas Brawijaya                          |
| awijaya              | 5.5 Test Validity Discriminant                                                                                                                                                                                              | .Universit 76 Brawijaya                        |
| awijaya              | Unive 5.6 Reliability of Composite                                                                                                                                                                                          | Universitas Brawijaya                          |
| awijaya              | Universitas Brawn                                                                                                                                                                                                           | Universitas Brawijaya                          |
| awijaya<br>awijaya   | 5.6.2 Evaluation of Predictive Relevance Stone – Geisser Q-Squ                                                                                                                                                              | universitas Brawijaya                          |
| awijaya              | Universitas Brawijava Universitas Brawijava Universitas Brawijava                                                                                                                                                           | Universitas Brawijaya                          |
| awijaya              | Predictive relevance. Of the value if R2 are then put into the                                                                                                                                                              | Universitas Brawijaya                          |
| awijaya              | Unive Q-square follows .Universitas Brawljaya. Universitas Brawljaya.                                                                                                                                                       |                                                |
| awijaya              | Unive 5.7 Hypothesis Testing rsitas Brawijaya Universitas Brawijaya                                                                                                                                                         | Universit79 Brawijaya                          |
| awijaya<br>awijaya   | Universitas Brawijaya | 84 Brawijaya                                   |
| awijaya              | Unive 5.8.1 Role of Income as Moderator Variable                                                                                                                                                                            | .Universit85 Brawijaya                         |
| awijaya              | 5.8.2 Role of Interest Rate as Moderator Variable                                                                                                                                                                           | Universitas Brawijaya                          |
| awijaya              | Universitas Brawijaya Universitas Brawijaya Universitas Brawijaya                                                                                                                                                           | Universitas Brawijaya                          |
| awijaya              | Unive 5.8.3 Effect of Risk Perception to Customer Satisfaction                                                                                                                                                              |                                                |
| awijaya              | 5.8.4 Effect of Risk Perception and Income to Customer Satisfac                                                                                                                                                             | tion Versitas Brawijaya                        |
| awijaya              | Universitas Brawijaya Universitas Brawijaya Universitas Brawijaya                                                                                                                                                           | universitas prawijaya                          |