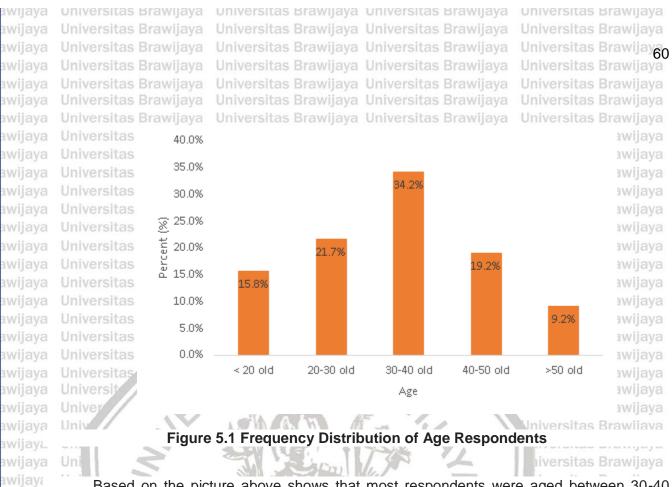

Universitas Brawijaya

| awijaya              | Universitas Brawijaya Universitas Brawijaya Universitas Brawijaya                                                                                                                                                           | Universitas Brawijaya                          |
|----------------------|-----------------------------------------------------------------------------------------------------------------------------------------------------------------------------------------------------------------------------|------------------------------------------------|
| awijaya              | Universitas Brawijaya Universitas Brawijaya Universitas Brawijaya                                                                                                                                                           | Universitas Brawijaya                          |
| awijaya              |                                                                                                                                                                                                                             | Universitas Brawijaya                          |
| awijaya              | 3.9 Data Collecting Method. arsitas Brawiiaya                                                                                                                                                                               |                                                |
| awijaya              | 3.10 Data Analysis Universitas Brawijaya Universitas Brawijaya                                                                                                                                                              | Universitas Brawijaya                          |
| awijaya              | Universitas Brawijaya Universitas Brawijaya Universitas Brawijaya                                                                                                                                                           | Universitas Brawijaya                          |
| awijaya              | 3.10.1 Analytical Using PLS                                                                                                                                                                                                 |                                                |
| awijaya<br>awijaya   | 3.10.1.1 Inner Model (Structural Model)                                                                                                                                                                                     | Universitàe Brawijaya                          |
| awijaya              | 3.10.1.2 Outer Model (Measurement Model)                                                                                                                                                                                    | 56 <sub>Ryawijaya</sub>                        |
| awijaya              | 3.11 Data Analysis Method xersitas Brawilaya Universitas Brawilaya                                                                                                                                                          | Universita57Brawijaya                          |
| awijaya              | Universitas Brawijaya Universitas Brawijaya Universitas Brawijaya<br>Universitas Brawijaya Universitas Brawijaya Universitas Brawijaya                                                                                      | Universitas Brawijaya                          |
| awijaya              | Universitas Brawijaya Universitas Brawijaya Universitas Brawijaya                                                                                                                                                           | Universitas Brawijaya                          |
| awijaya<br>          | Unive 3.11.2 Test of Reliability                                                                                                                                                                                            | Universit@ Brawijaya                           |
| awijaya              | 3.11.3 Hypothesis test                                                                                                                                                                                                      | Universitas Prawijaya                          |
| awijaya<br>awijaya   | 3.11.3 Hypothesis test                                                                                                                                                                                                      | Universitas Brawijaya<br>Universitas Brawijaya |
| awijaya              | 5 1 1 Verview of Respondents Hemodraphics                                                                                                                                                                                   | TINIVARCITAC Erawilava                         |
| awijaya              | Universitas<br>5.1.1 Age                                                                                                                                                                                                    | Universitas Brawijaya                          |
| awijaya<br>awijaya   | Unive 5.1.1 Age                                                                                                                                                                                                             | Universitas Brawijaya                          |
| awijaya              | 5.1.3 Level of Education                                                                                                                                                                                                    | Universitea Brawijaya                          |
| awijaya              |                                                                                                                                                                                                                             | niversitas Brawijaya                           |
| awijaya              |                                                                                                                                                                                                                             | iversit62 Brawijaya                            |
| awijaya              | 5.2.1 Service Quality (X1)                                                                                                                                                                                                  | niversit63 Brawijaya                           |
| awijaya <sub>5</sub> |                                                                                                                                                                                                                             | hiversitas Brawijaya                           |
| awijaya<br>awijaya   | 5.2.3 Income \ Month (X3)                                                                                                                                                                                                   | niversitas Brawijaya<br>Universit68 Brawijaya  |
| awijaya              |                                                                                                                                                                                                                             | Universit69 Brawijaya                          |
| awijaya              | 5.2.5 Customer Satisfaction (Y)                                                                                                                                                                                             | Universitas Brawijava                          |
| awijaya              | onivers                                                                                                                                                                                                                     | Universitas Brawijaya                          |
| awijaya              | Unive 5.3 Test Of Validity and Reliability                                                                                                                                                                                  | .Universit71 Brawijaya                         |
| awijaya<br>awijaya   | 5.4 Convergent Validity  5.5 Test Validity Discriminant  5.6 Reliability of Composite  5.6.1 Construct Dependent Evaluation                                                                                                 | Universitas Brawijaya                          |
| awijaya              | 5.5 Test Validity Discriminant                                                                                                                                                                                              | .Universit 76 Brawijaya                        |
| awijaya              | Unive 5.6 Reliability of Composite                                                                                                                                                                                          | Universitas Brawijaya                          |
| awijaya              | Universitas Brawn                                                                                                                                                                                                           | Universitas Brawijaya                          |
| awijaya<br>awijaya   | 5.6.2 Evaluation of Predictive Relevance Stone – Geisser Q-Squ                                                                                                                                                              | universitas Brawijaya                          |
| awijaya              | Universitas Brawijava Universitas Brawijava Universitas Brawijava                                                                                                                                                           | Universitas Brawijaya                          |
| awijaya              | Predictive relevance. Of the value if R2 are then put into the                                                                                                                                                              | Universitas Brawijaya                          |
| awijaya              | Unive Q-square follows .Universitas Brawljaya. Universitas Brawljaya.                                                                                                                                                       |                                                |
| awijaya              | Unive 5.7 Hypothesis Testing rsitas Brawijaya Universitas Brawijaya                                                                                                                                                         | Universit79 Brawijaya                          |
| awijaya<br>awijaya   | Universitas Brawijaya | 84 Brawijaya                                   |
| awijaya              | Unive 5.8.1 Role of Income as Moderator Variable                                                                                                                                                                            | .Universit85 Brawijaya                         |
| awijaya              | 5.8.2 Role of Interest Rate as Moderator Variable                                                                                                                                                                           | Universitas Brawijaya                          |
| awijaya              | Universitas Brawijaya Universitas Brawijaya Universitas Brawijaya                                                                                                                                                           | Universitas Brawijaya                          |
| awijaya              | Unive 5.8.3 Effect of Risk Perception to Customer Satisfaction                                                                                                                                                              |                                                |
| awijaya              | 5.8.4 Effect of Risk Perception and Income to Customer Satisfac                                                                                                                                                             | tion Versitas Brawijaya                        |
| awijaya              | Universitas Brawijaya Universitas Brawijaya Universitas Brawijaya                                                                                                                                                           | universitas prawijaya                          |