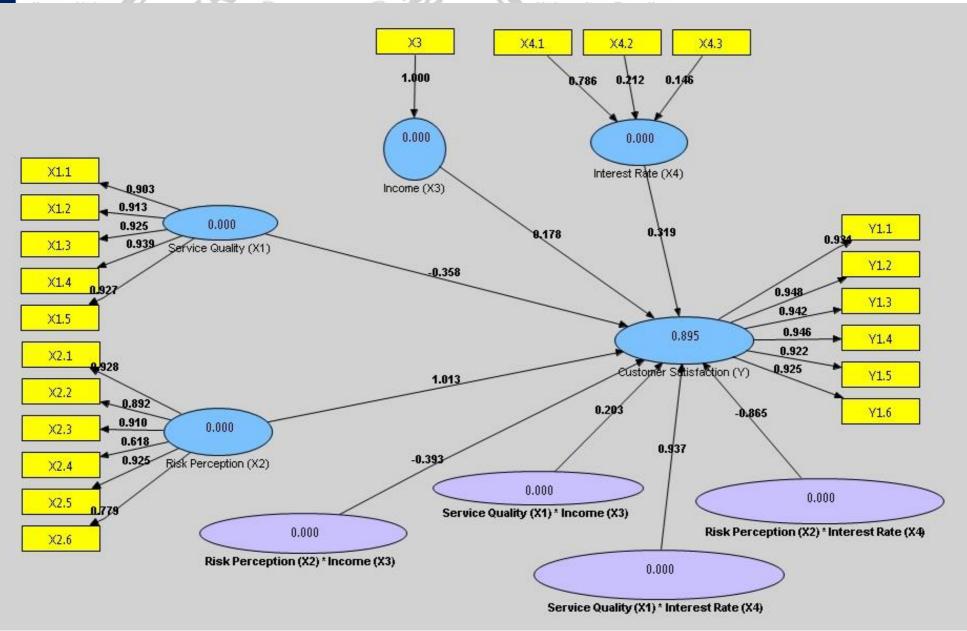

Universitas Brawijaya

| awijaya              | Universitas Brawijaya Universitas Brawijaya Universitas Brawijaya                                                                                                                                                           | Universitas Brawijaya                          |
|----------------------|-----------------------------------------------------------------------------------------------------------------------------------------------------------------------------------------------------------------------------|------------------------------------------------|
| awijaya              | Universitas Brawijaya Universitas Brawijaya Universitas Brawijaya                                                                                                                                                           | Universitas Brawijaya                          |
| awijaya              |                                                                                                                                                                                                                             | Universitas Brawijaya                          |
| awijaya              | 3.9 Data Collecting Method. arsitas Brawiiaya                                                                                                                                                                               |                                                |
| awijaya              | 3.10 Data Analysis Universitas Brawijaya Universitas Brawijaya                                                                                                                                                              | Universitas Brawijaya                          |
| awijaya              | Universitas Brawijaya Universitas Brawijaya Universitas Brawijaya                                                                                                                                                           | Universitas Brawijaya                          |
| awijaya              | 3.10.1 Analytical Using PLS                                                                                                                                                                                                 |                                                |
| awijaya<br>awijaya   | 3.10.1.1 Inner Model (Structural Model)                                                                                                                                                                                     | Universitàe Brawijaya                          |
| awijaya              | 3.10.1.2 Outer Model (Measurement Model)                                                                                                                                                                                    | 56 <sub>Ryawijaya</sub>                        |
| awijaya              | 3.11 Data Analysis Method xersitas Brawilaya Universitas Brawilaya                                                                                                                                                          | Universita57Brawijaya                          |
| awijaya              | Universitas Brawijaya Universitas Brawijaya Universitas Brawijaya<br>Universitas Brawijaya Universitas Brawijaya Universitas Brawijaya                                                                                      | Universitas Brawijaya                          |
| awijaya              | Universitas Brawijaya Universitas Brawijaya Universitas Brawijaya                                                                                                                                                           | Universitas Brawijaya                          |
| awijaya<br>          | Unive 3.11.2 Test of Reliability                                                                                                                                                                                            | Universit@ Brawijaya                           |
| awijaya              | 3.11.3 Hypothesis test                                                                                                                                                                                                      | Universitas Prawijaya                          |
| awijaya<br>awijaya   | 3.11.3 Hypothesis test                                                                                                                                                                                                      | Universitas Brawijaya<br>Universitas Brawijaya |
| awijaya              | 5 1 1 Verview of Respondents Hemodraphics                                                                                                                                                                                   | TINIVARCITAC Erawilava                         |
| awijaya              | Universitas<br>5.1.1 Age                                                                                                                                                                                                    | Universitas Brawijaya                          |
| awijaya<br>awijaya   | Unive 5.1.1 Age                                                                                                                                                                                                             | Universitas Brawijaya                          |
| awijaya              | 5.1.3 Level of Education                                                                                                                                                                                                    | Universitea Brawijaya                          |
| awijaya              |                                                                                                                                                                                                                             | niversitas Brawijaya                           |
| awijaya              |                                                                                                                                                                                                                             | iversit62 Brawijaya                            |
| awijaya              | 5.2.1 Service Quality (X1)                                                                                                                                                                                                  | niversit63 Brawijaya                           |
| awijaya <sub>5</sub> |                                                                                                                                                                                                                             | hiversitas Brawijaya                           |
| awijaya<br>awijaya   | 5.2.3 Income \ Month (X3)                                                                                                                                                                                                   | niversitas Brawijaya<br>Universit68 Brawijaya  |
| awijaya              |                                                                                                                                                                                                                             | Universit69 Brawijaya                          |
| awijaya              | 5.2.5 Customer Satisfaction (Y)                                                                                                                                                                                             | Universitas Brawijava                          |
| awijaya              | onivers                                                                                                                                                                                                                     | Universitas Brawijaya                          |
| awijaya              | Unive 5.3 Test Of Validity and Reliability                                                                                                                                                                                  | .Universit71 Brawijaya                         |
| awijaya<br>awijaya   | 5.4 Convergent Validity  5.5 Test Validity Discriminant  5.6 Reliability of Composite  5.6.1 Construct Dependent Evaluation                                                                                                 | Universitas Brawijaya                          |
| awijaya              | 5.5 Test Validity Discriminant                                                                                                                                                                                              | .Universit 76 Brawijaya                        |
| awijaya              | Unive 5.6 Reliability of Composite                                                                                                                                                                                          | Universitas Brawijaya                          |
| awijaya              | Universitas Brawn                                                                                                                                                                                                           | Universitas Brawijaya                          |
| awijaya<br>awijaya   | 5.6.2 Evaluation of Predictive Relevance Stone – Geisser Q-Squ                                                                                                                                                              | universitas Brawijaya                          |
| awijaya              | Universitas Brawijava Universitas Brawijava Universitas Brawijava                                                                                                                                                           | Universitas Brawijaya                          |
| awijaya              | Predictive relevance. Of the value if R2 are then put into the                                                                                                                                                              | Universitas Brawijaya                          |
| awijaya              | Unive Q-square follows .Universitas Brawljaya. Universitas Brawljaya.                                                                                                                                                       |                                                |
| awijaya              | Unive 5.7 Hypothesis Testing rsitas Brawijaya Universitas Brawijaya                                                                                                                                                         | Universit79 Brawijaya                          |
| awijaya<br>awijaya   | Universitas Brawijaya | 84 Brawijaya                                   |
| awijaya              | Unive 5.8.1 Role of Income as Moderator Variable                                                                                                                                                                            | .Universit85 Brawijaya                         |
| awijaya              | 5.8.2 Role of Interest Rate as Moderator Variable                                                                                                                                                                           | Universitas Brawijaya                          |
| awijaya              | Universitas Brawijaya Universitas Brawijaya Universitas Brawijaya                                                                                                                                                           | Universitas Brawijaya                          |
| awijaya              | Unive 5.8.3 Effect of Risk Perception to Customer Satisfaction                                                                                                                                                              |                                                |
| awijaya              | 5.8.4 Effect of Risk Perception and Income to Customer Satisfac                                                                                                                                                             | tion Versitas Brawijaya                        |
| awijaya              | Universitas Brawijaya Universitas Brawijaya Universitas Brawijaya                                                                                                                                                           | universitas prawijaya                          |