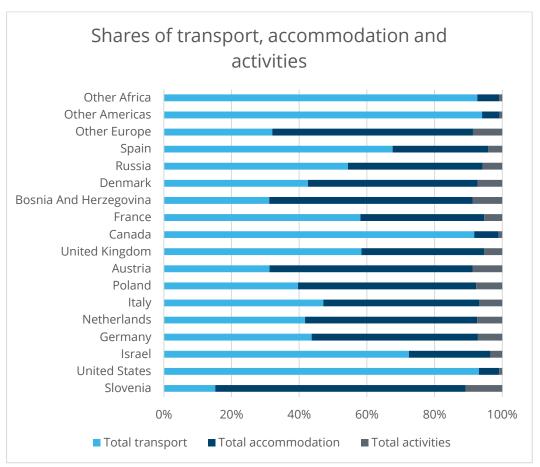

*Number of countries in overview: 15* 

| Source Market  | Total     | Total         | Total activities | Total | Ecoeff        |
|----------------|-----------|---------------|------------------|-------|---------------|
|                | transport | accommodation |                  |       | (arrivals/ton |
|                |           |               |                  |       | CO2)          |
| Slovenia       | 1010      | 4919          | 720              | 6649  | 13.6          |
| United States  | 1335      | 87            | 13               | 1434  | 1.0           |
| Israel         | 1236      | 411           | 60               | 1707  | 3.3           |
| Germany        | 333       | 375           | 55               | 763   | 6.8           |
| Netherlands    | 628       | 765           | 112              | 1505  | 4.2           |
| Italy          | 1214      | 1188          | 174              | 2576  | 10.4          |
| Poland         | 346       | 459           | 67               | 873   | 5.6           |
| Austria        | 214       | 411           | 60               | 685   | 13.5          |
| United Kingdom | 208       | 130           | 19               | 357   | 4.7           |
| Canada         | 238       | 19            | 3                | 259   | 1.2           |
| France         | 149       | 93            | 14               | 256   | 6.0           |
| Bosnia And     | 159       | 307           | 45               | 511   | 12.2          |
| Herzegovina    |           |               |                  |       |               |
| Denmark        | 207       | 243           | 36               | 486   | 4.0           |
| Russia         | 113       | 82            | 12               | 207   | 3.1           |
| Spain          | 135       | 56            | 8                | 199   | 4.2           |
| Other Europe   | 1070      | 1980          | 290              | 3339  | 2.9           |
| Other Americas | 155       | 9             | 1                | 165   | 2.7           |
| Other Africa   | 43        | 3             | 0                | 46    | 1.0           |