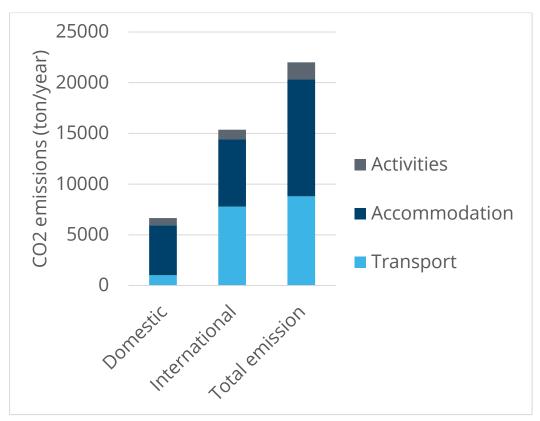

### Carbon footprint in Tonnes/year

| Overview of the carbon footprint | Domestic | International | Total emission | Share<br>(%) |
|----------------------------------|----------|---------------|----------------|--------------|
| Transport                        | 1010     | 7782          | 8791           | 39.9%        |
| Accommodation                    | 4919     | 6617          | 11536          | 52.4%        |
| Activities                       | 720      | 969           | 1690           | 7.7%         |
| Total                            | 6649     | 15368         | 22017          | 100.0%       |

# 3 Report Carbon Footprint

Carbon footprint in Tonnes/year

| Overview of the  | Domestic | International | Total    | Share  |
|------------------|----------|---------------|----------|--------|
| carbon footprint |          |               | emission | (%)    |
| Transport        | 1010     | 7782          | 8791     | 39.9%  |
| Accommodation    | 4919     | 6617          | 11536    | 52.4%  |
| Activities       | 720      | 969           | 1690     | 7.7%   |
| Total            | 6649     | 15368         | 22017    | 100.0% |