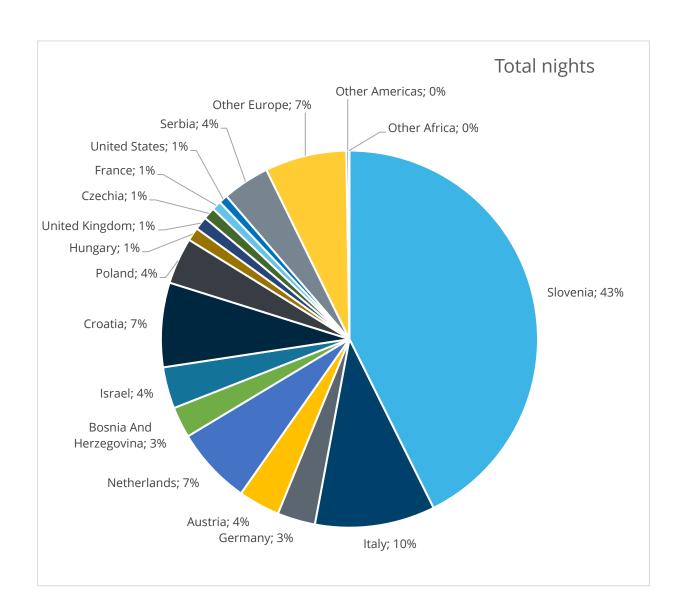

## *Number of countries in overview: 15*

| Source Market          | Total arrivals | Total nights | Length of     |
|------------------------|----------------|--------------|---------------|
|                        |                |              | stay (nights) |
| Slovenia               | 90626          | 292881       | 3.23          |
| Italy                  | 26868          | 70748        | 2.63          |
| Germany                | 5218           | 22342        | 4.28          |
| Austria                | 9273           | 24453        | 2.64          |
| Netherlands            | 6277           | 45539        | 7.26          |
| Bosnia And Herzegovina | 6236           | 18271        | 2.93          |
| Israel                 | 5588           | 24453        | 4.38          |
| Croatia                | 19336          | 49729        | 2.57          |
| Poland                 | 4880           | 27337        | 5.60          |
| Hungary                | 1864           | 7953         | 4.27          |
| United Kingdom         | 1691           | 7718         | 4.56          |
| Czechia                | 1651           | 7074         | 4.29          |
| France                 | 1528           | 5563         | 3.64          |
| United States          | 1428           | 5164         | 3.62          |
| Serbia                 | 9982           | 27750        | 2.78          |
| Other Europe           | 9527           | 48090        | 5.05          |
| Other Americas         | 452            | 1627         | 3.60          |
| Other Africa           | 47             | 176          | 3.77          |