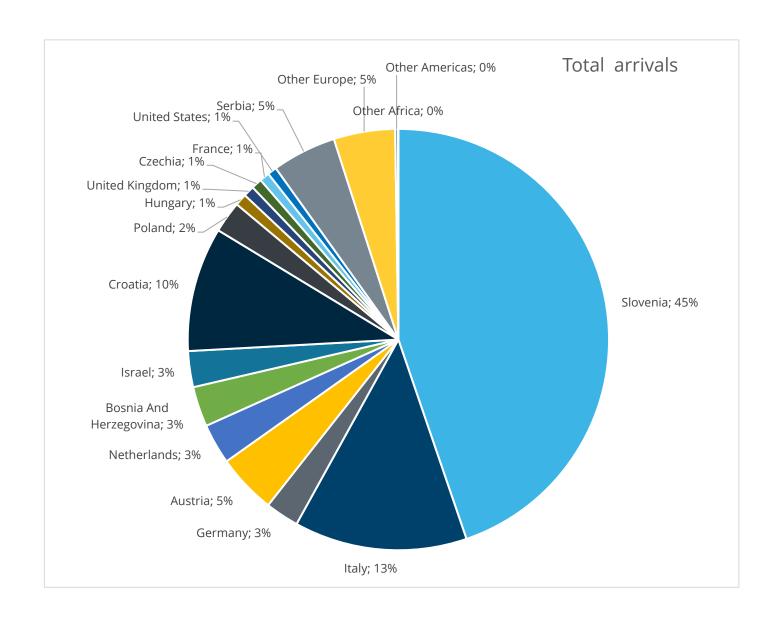

## *Number of countries in overview: 15*

| Source Market          | Total arrivals | Total nights | Length of     |
|------------------------|----------------|--------------|---------------|
|                        |                |              | stay (nights) |
| Slovenia               | 90626          | 292881       | 3.23          |
| Italy                  | 26868          | 70748        | 2.63          |
| Germany                | 5218           | 22342        | 4.28          |
| Austria                | 9273           | 24453        | 2.64          |
| Netherlands            | 6277           | 45539        | 7.26          |
| Bosnia And Herzegovina | 6236           | 18271        | 2.93          |
| Israel                 | 5588           | 24453        | 4.38          |
| Croatia                | 19336          | 49729        | 2.57          |
| Poland                 | 4880           | 27337        | 5.60          |
| Hungary                | 1864           | 7953         | 4.27          |
| United Kingdom         | 1691           | 7718         | 4.56          |
| Czechia                | 1651           | 7074         | 4.29          |
| France                 | 1528           | 5563         | 3.64          |
| United States          | 1428           | 5164         | 3.62          |
| Serbia                 | 9982           | 27750        | 2.78          |
| Other Europe           | 9527           | 48090        | 5.05          |
| Other Americas         | 452            | 1627         | 3.60          |
| Other Africa           | 47             | 176          | 3.77          |