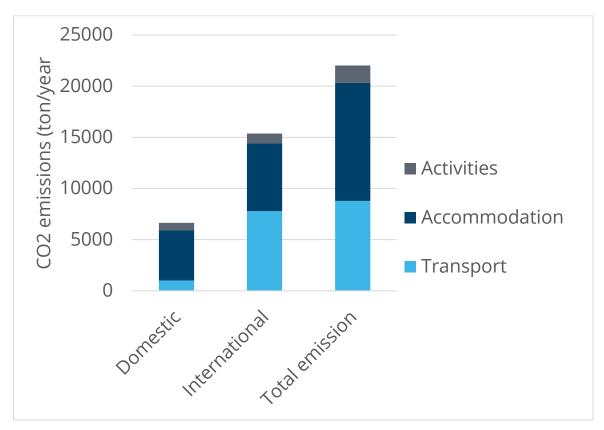

### Carbon footprint in Tonnes/year

| Overview of the carbon footprint | Domestic | International | Total emission | Share<br>(%) |
|----------------------------------|----------|---------------|----------------|--------------|
| Transport                        | 1010     | 7782          | 8791           | 39.9%        |
| Accommodation                    | 4919     | 6617          | 11536          | 52.4%        |
| Activities                       | 720      | 969           | 1690           | 7.7%         |
| Total                            | 6649     | 15368         | 22017          | 100.0%       |

# 3 Report Carbon Footprint

Carbon footprint in Tonnes/year

| Overview of the  | Domestic | International | Total    | Share  |
|------------------|----------|---------------|----------|--------|
| carbon footprint |          |               | emission | (%)    |
| Transport        | 1010     | 7782          | 8791     | 39.9%  |
| Accommodation    | 4919     | 6617          | 11536    | 52.4%  |
| Activities       | 720      | 969           | 1690     | 7.7%   |
| Total            | 6649     | 15368         | 22017    | 100.0% |