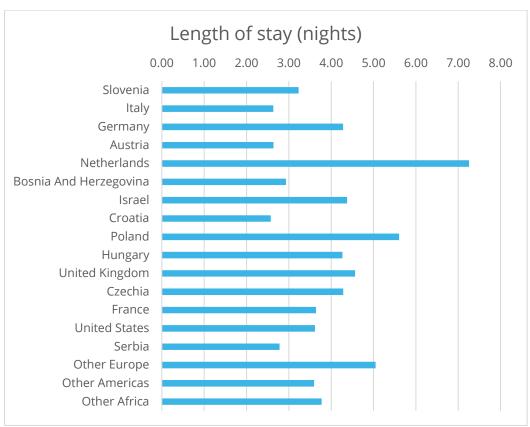

## *Number of countries in overview: 15*

| Source Market          | Total arrivals | Total nights | Length of     |
|------------------------|----------------|--------------|---------------|
|                        |                |              | stay (nights) |
| Slovenia               | 90626          | 292881       | 3.23          |
| Italy                  | 26868          | 70748        | 2.63          |
| Germany                | 5218           | 22342        | 4.28          |
| Austria                | 9273           | 24453        | 2.64          |
| Netherlands            | 6277           | 45539        | 7.26          |
| Bosnia And Herzegovina | 6236           | 18271        | 2.93          |
| Israel                 | 5588           | 24453        | 4.38          |
| Croatia                | 19336          | 49729        | 2.57          |
| Poland                 | 4880           | 27337        | 5.60          |
| Hungary                | 1864           | 7953         | 4.27          |
| United Kingdom         | 1691           | 7718         | 4.56          |
| Czechia                | 1651           | 7074         | 4.29          |
| France                 | 1528           | 5563         | 3.64          |
| United States          | 1428           | 5164         | 3.62          |
| Serbia                 | 9982           | 27750        | 2.78          |
| Other Europe           | 9527           | 48090        | 5.05          |
| Other Americas         | 452            | 1627         | 3.60          |
| Other Africa           | 47             | 176          | 3.77          |