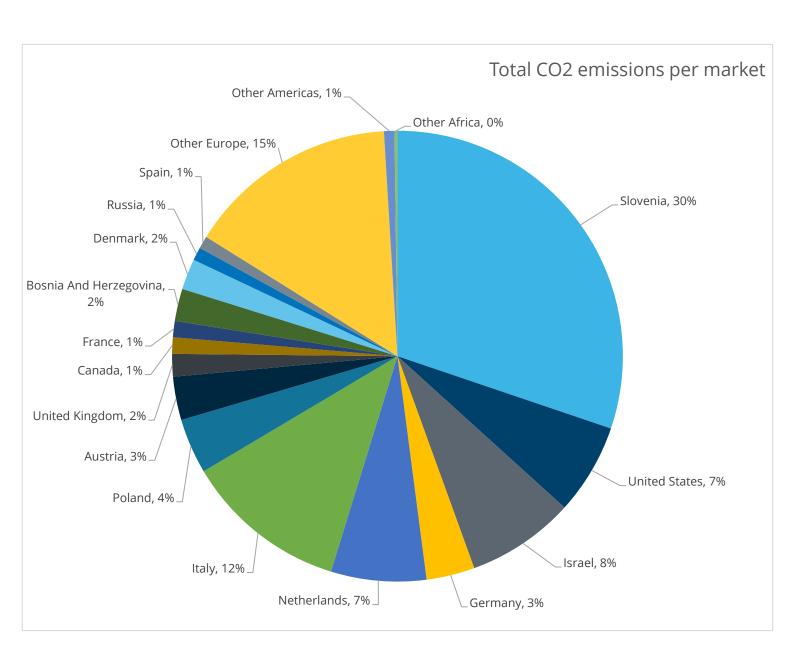

## *Number of countries in overview: 15*

| Source Market          | Total arrivals | Total nights | Length of     |
|------------------------|----------------|--------------|---------------|
|                        |                |              | stay (nights) |
| Slovenia               | 90626          | 292881       | 3.23          |
| Italy                  | 26868          | 70748        | 2.63          |
| Germany                | 5218           | 22342        | 4.28          |
| Austria                | 9273           | 24453        | 2.64          |
| Netherlands            | 6277           | 45539        | 7.26          |
| Bosnia And Herzegovina | 6236           | 18271        | 2.93          |
| Israel                 | 5588           | 24453        | 4.38          |
| Croatia                | 19336          | 49729        | 2.57          |
| Poland                 | 4880           | 27337        | 5.60          |
| Hungary                | 1864           | 7953         | 4.27          |
| United Kingdom         | 1691           | 7718         | 4.56          |
| Czechia                | 1651           | 7074         | 4.29          |
| France                 | 1528           | 5563         | 3.64          |
| United States          | 1428           | 5164         | 3.62          |
| Serbia                 | 9982           | 27750        | 2.78          |
| Other Europe           | 9527           | 48090        | 5.05          |
| Other Americas         | 452            | 1627         | 3.60          |
| Other Africa           | 47             | 176          | 3.77          |