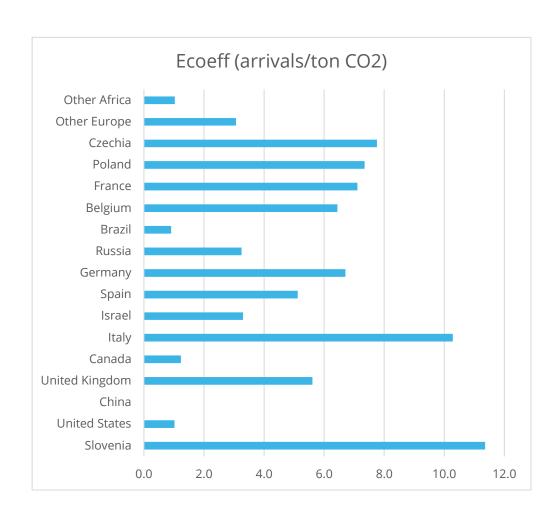

*Number of countries in overview: 15* 

| Source Market  | Total     | Total         | Total activities | Total | Ecoeff        |
|----------------|-----------|---------------|------------------|-------|---------------|
|                | transport | accommodation |                  |       | (arrivals/ton |
|                |           |               |                  |       | CO2)          |
| Slovenia       | 1010      | 4919          | 720              | 6649  | 13.6          |
| United States  | 1335      | 87            | 13               | 1434  | 1.0           |
| Israel         | 1236      | 411           | 60               | 1707  | 3.3           |
| Germany        | 333       | 375           | 55               | 763   | 6.8           |
| Netherlands    | 628       | 765           | 112              | 1505  | 4.2           |
| Italy          | 1214      | 1188          | 174              | 2576  | 10.4          |
| Poland         | 346       | 459           | 67               | 873   | 5.6           |
| Austria        | 214       | 411           | 60               | 685   | 13.5          |
| United Kingdom | 208       | 130           | 19               | 357   | 4.7           |
| Canada         | 238       | 19            | 3                | 259   | 1.2           |
| France         | 149       | 93            | 14               | 256   | 6.0           |
| Bosnia And     | 159       | 307           | 45               | 511   | 12.2          |
| Herzegovina    |           |               |                  |       |               |
| Denmark        | 207       | 243           | 36               | 486   | 4.0           |
| Russia         | 113       | 82            | 12               | 207   | 3.1           |
| Spain          | 135       | 56            | 8                | 199   | 4.2           |
| Other Europe   | 1070      | 1980          | 290              | 3339  | 2.9           |
| Other Americas | 155       | 9             | 1                | 165   | 2.7           |
| Other Africa   | 43        | 3             | 0                | 46    | 1.0           |