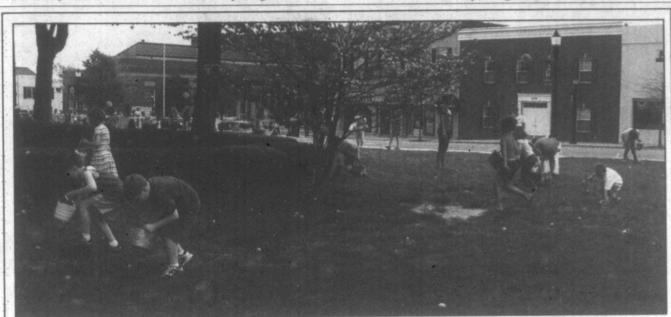

Tigers Fall To St. Mary in Finals Of **All-A Baseball Tournament** 

To View All Properties: www.kopperudrealty.com

Vol. 127, No. 90

www.murrayledger.com

Monday, April 17, 2006

ERIC WALKER/Ledger & Times EGGS-ACTLY WHAT I WAS LOOKING FOR!: Kids of all ages gathered downtown around the Calloway County Courthouse for Murray Main Street's Easter of the Square event, which also featured the Easter Bunny, with whom children could have their pictured made. Above, some 7-8year-olds tackle the southwest corner of the courthouse. Meanwhile, at left, 2-year-old Aidan Walker shows one of his trophy finds and Logan Mattingly, 5, below, sees what prize he may have in one of his eggs.