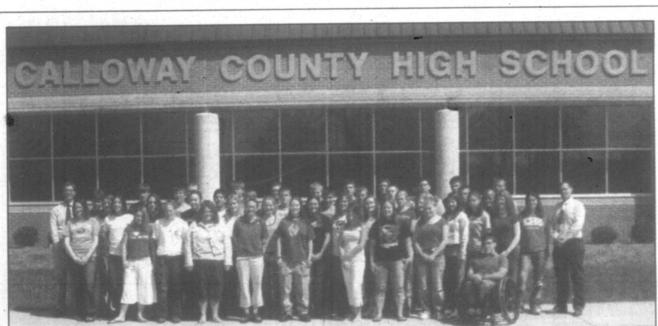

THAT WINNING STYLE: The Calloway County High School FFA team had a terrific competition last week at the FFA Field Day at Murray State University's West Kentucky Expo Center, finishing first overall. According to Calloway ag teacher Bill Sampson, 53 FFA members from CCHS competed against 975 students from 37 schools from Illinois, Missouri, Tennessee and Kentucky in the 52nd annual MSU event. This is the first time Calloway County has placed first overall since 1987, after finishing second last year, it was reported. Pictured above is the CCHS FFA team. Individual honors and winners are listed on today's Farm page.