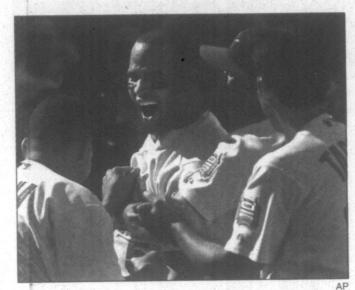

# Absolute Power

St. Louis' Albert Pujols, center, celebrates with teammates Yadier Molina, So Taguchi and John Rodriguez after hitting a two-run walk-off home run in the ninth inning against the Cincinnati Reds Sunday at Busch Stadium. Pujols hit three home runs to lead the Cardinals to a 8-7 victory over the Reds.

# PUJOLS' LATEST WALKOFF JOB CAPS THREE-HOMER DAY

Pujols hit three home runs, including a winning drive that erased a ninth-inning deficit and put an exclamation point on the St. Louis Cardinals' first homestand at new Busch Sta-