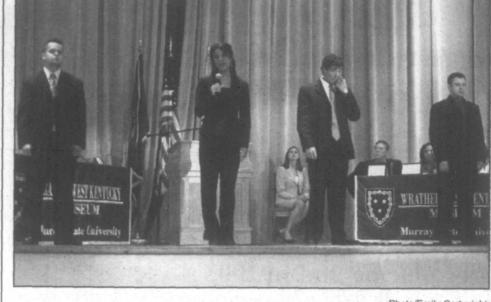

# Regents close to wrapping up interviews

By KRISTIN TAYLOR

The Murray State regents spent two days interviewing presiden-

tial candidates - and they're almost finished. The MSU Board of Regents, serving as the search committee to hire a new president, interviewed eight candidates Thursday and

Friday at the Sheraton Music City Hotel in Nashville. Regents chairman Don Sparks said one candidate's flight was canceled, so the board is trying to reschedule an interview for him, probably next week.

"Other than that one glitch, we're on track," Sparks said this morning. "We had two long days, out we had some good candidates.

Sparks said the finalists from those interviewed will be brought to campus to meet with students, faculty, staff and administrators the first week of - which is the last regular week of the

Sparks Initially, Korn/Ferry International had 73 people who were interested in the job - either because they were nom-

inated as a candidate or the firm knew them from a previous search and thought they were qualified for the MSU job Korn/Ferry narrowed that pool to 25 candidates, whose resumes

and qualifications the board studied before choosing 10 two inter-

Dr. King Alexander, who was hired to replace his father, Kern, in 2001, left MSU's helm in January to assume the presidency at California State University-Long Beach. Dr. Kern Alexander has been leading the university in the interim.