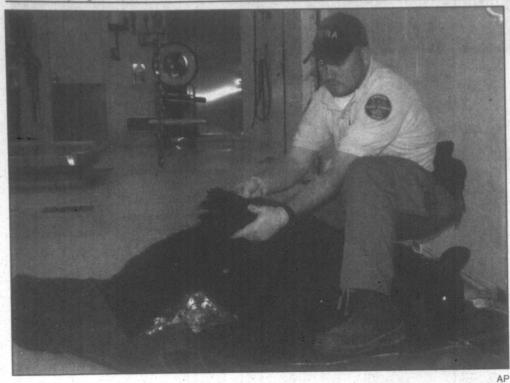

HAVERSTOCK **INSURANCE AGENCY** 211 S. 12th St. • P.O. Box 596 Murray, KY • (270) 753-3415

In this photo provided by the Tennessee Wildlife Resources Agency, Ben Davis, a Bradley County Wildlife Officer, examines a male black bear at the University of Tennessee's College of Veterinary Medicine in Knoxville, Tenn., that authorities trapped and killed on Sunday in Cherokee National Forest, Tenn. The bear is believed to be the bear responsible for attacking a Ohio family and killing a 6-year-old girl in the Cherokee National Forest Chilhowee Recreation Area on Thursday.

# enn. bear trapped, killed

NASHVILLE, Tenn. (AP) -A black bear was caught in a forest recreation area Sunday and euthanized so experts could determine whether it was the same animal that attacked a family and killed a 6-year-old.

Authorities found a bear in the same trap where they detected paw prints on Saturday in the Cherokee National Forest Chilhowee Recreation Area, U.S. Forest Service spokeswoman Sharon Moore said.

The bear, which was captured near the site of the attack, looked to be the same size as the bear that attacked a mother and her two children on a trail in the recreation area on Thursday.

'We're very hopeful this is the bear." Moore said. "It's basically the same size bear. There's truly not that many bears in the 5,000 acres we have closed off." The bear's body was sent to

the University of Tennessee's College of Veterinary Medicine in Knoxville, where experts planned to perform a necropsy Monday. Results were not expected for several days.

Dr. Linden Craig, a pathobiologist, told The Knoxville News Sentinel that doctors will take samples from its gastrointestinal tract to determine if the bear had consumed any human tissue. The bear's teeth will be compared to wounds sustained by the victim and its brain will be tested for rabies, she said.