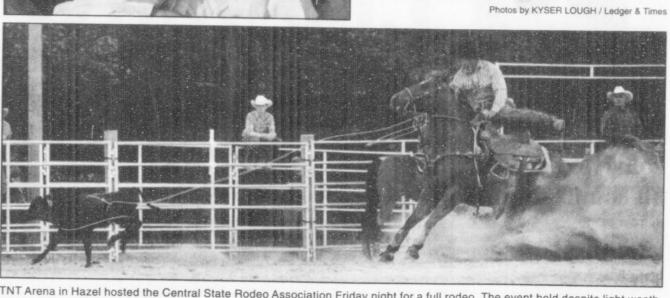

TNT Arena in Hazel hosted the Central State Rodeo Association Friday night for a full rodeo. The event held despite light weather moving through, and will continue tonight. The rodeo included everything from bareback bronc riding, pictured at left, to calf roping, pictured above.