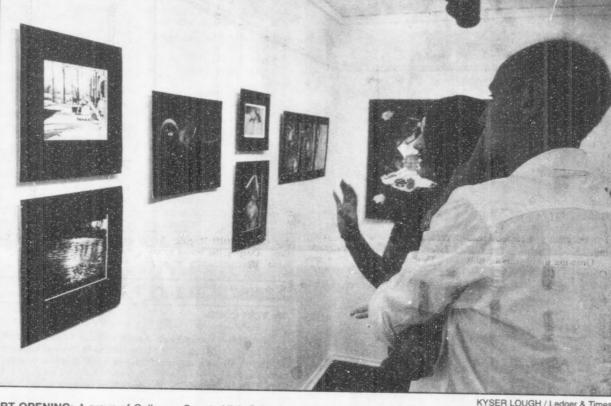

ART OPENING: A group of Calloway County High School students and their teacher, Sandy Sasso, held an opening reception at the Murray Art Guild Friday afternoon for an exhibition of recent work. Pictured, Kate Walls, a senior at CCHS, looks at some of her fellow student's work with her father, Ricky. Kate has three photos in the exhibition, which will continue through