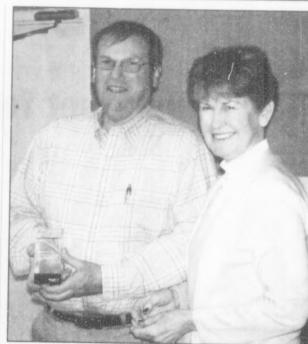

programming information interested persons may contact her.

HONORED: Johnny Parker, left, was presented the "Fraternal Spirit" award by the Kirksey Lodge of Woodmen of the World by Rachel Wicker, right, secretary of the lodge. Wicker said Parker was presented the award for the time and talent to