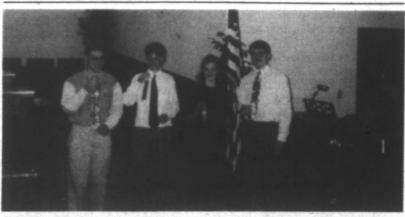

Four members of Troop 45 in Murray received Boy Scout's highest rank, Eagle Scout, during ceremonles Sunday, March 19, at First United Methodist Church. Honored were (from left): Art Cripps III, 15, son of Art and Cindi Cripps of Murray; Alan Chase, 14, son of John and Jan Fuqua of Murray and Jeff and Nancy Chase of Matthews, N.C.; Jeff Hedges, 15, son of Joe and Janice Hedges of Murray; and Adam Bartnik, 15, son of Linda Bartnik of Murray and George Bartnik of Chattanooga, Tenn. Cripps is a freshman at Calloway County High School, while the other three teenagers are freshmen at Murray High School. The troop is sponsored by First United Methodist Church.