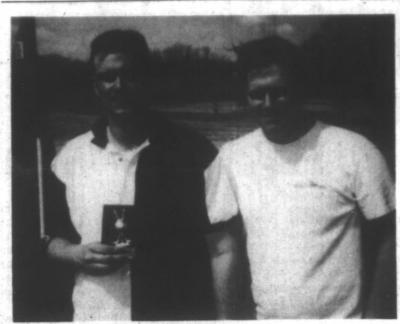

Four members of Troop 45 in Murray received Boy Scout's highest rank, Eagle Scout, during ceremonles Sunday, March 19, at First United Methodist Church. Honored were (from left): Art Cripps III, 15, son of Art and Cindi Cripps of Murray; Alan Chase, 14, son of John and Jan Fuqua of Murray and Jeff and Nancy Chase of Matthews, N.C.; Jeff Hedges, 15, son of Joe and Janice Hedges of Murray; and Adam Bartnik, 15, son of Linda Bartnik of Murray and George Bartnik of Chattanooga, Tenn. Cripps is a freshman at Calloway County High School, while the other three teenagers are freshmen at Murray High School. The troop is sponsored by First United Methodist Church.