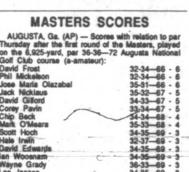

or seventh jacket; three tied for lead

## 'Golden Bear' looking sharp

By BOB GREEN

AUGUSTA, Ga. (AP) - Jack Nicklaus, the Olden, Golden Bear himself, is in position to claim a record seventh green jacket at the

He's not in the lead. After one round, that's in joint possession of South African David Frost, lefty Phil Mickelson and defending title-holder Jose Maria Olazabal of Spain.

"I don't think this is a oneround deal," Mickelson said of Nicklaus' chances after Nicklaus scored an eagle-2 Thursday in a round of 5-under-par 67, a single stroke back of the leaders.

"I played a practice round with him and he was awesome. Off that, and off the way he played in the Tradition (a Senior Tour playoff victory last weekend), I think he's going to be right there."

Nicklaus, however, was not



quite so sure. A balky driver limited him to even par on the par-5. holes - usually the key to scoring on Augusta National.

"If I can start driving better, if I can start playing the par-5s better, I can be in contention," said Nicklaus, whose first Masters victory came seven years Mickelson was born.

"You can't be in contention on this golf course if you don't play the par-5's well, and you can't play the par-5's well if you don't drive well," Nicklaus said.

But he convinced Olazabal, who admitted to surprise at his

■ See Page 11A



MARK YOUNG/Ledger & Times photo A WATCHFUL EYE: Murray State defensive line coach Larry McClain looks on during spring football practice at Roy Stewart Stadium Thurs-

## Expos unloading high-priced superstars with trades

By CHRIS SHERIDAN

WEST PALM B