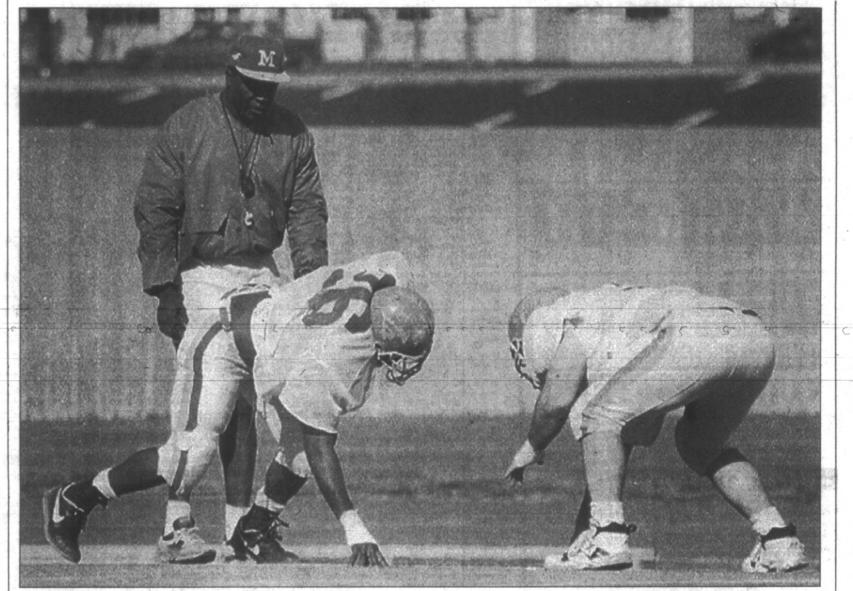

## Alexander sets search for coach

By AMY WILSON Staff Writer

Murray State University President Dr. Kern Alexander is looking for a coach who can lead the university's basketball program into the big leagues.

"It is very important that we project this position as one that is an opportunity for Murray State," Alexander said in a Ledger interview Friday morning. "MSU is in the big time and we are going to be big in basketball. We want this selection to show that."

The university is seeking a men's head basketball coach to replace Scott Edgar, who left this week to take the head coaching position at Duquesne University in Pittsburgh.

Edgar had compiled a 79-40 record in four seasons with the Racers, including three Ohio Valley Conference Championships, two trips to the NCAA Tournament, including one March 17, and a trip to the NIT Tournament.

While early speculation this week indicated that the search would take less than a week and would focus on an on-campus candidate, Alexander said the university is following set guidelines for the search.