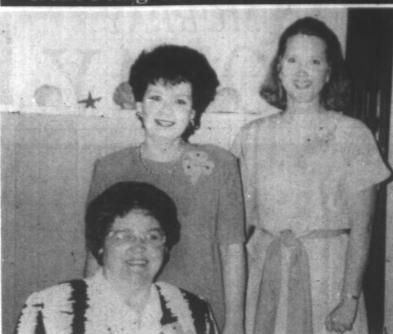

### 'Irish Fling' luncheon held

JO BURKEEN/Ledger & Times photos Joyce Stephens, Seymour, Tenn., seated, top photo, was featured speaker at "Irish Fling" luncheon held March 17 at Seven Seas by Murray Christian Women's Club. Also in top photograph are Brenda Hines, standing left, soloist, and Vickie Crafton, standing right, who gave landscaping and gardening tips for spring. In the bottom photo are Gloria Shull, left, giving the project report with the help of Julie Shull and Holly Barnes. Laurel Walle in her special green hat is looking at the group. The "Spring Into Fashion" luncheon will be Friday, April 21, from noon to 2 p.m. at Seven Seas Restaurant. This is open to all interested women in the area. Reservations should be made by Wednesday evening, April 19, by calling Fred Lovett at 753-3999 or Vida Trenholm