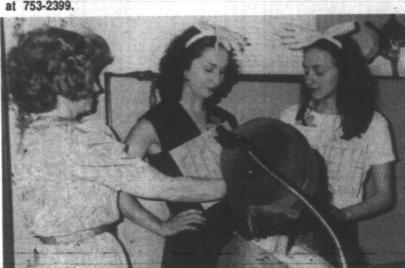

The Murray Kennel Club is sponsoring an obedience training class for dogs. As a service to the community, dogs adopted from the shelter may enroll at one-half price. The goal of this training class will be a Canine Good Citizens Test, which requires both good manners and a sound temperament. Pictured are instructors Bunny Lanning and Linda Stitt with some of their students. For more information call 759-9412.