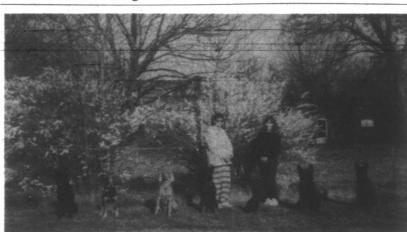

The Murray Kennel Club is sponsoring an obedience training class for dogs. As a service to the community, dogs adopted from the shelter may enroll at one-half price. The goal of this training class will be a Canine Good Citizens Test, which requires both good manners and a sound temperament. Pictured are instructors Bunny Lanning and Linda Stitt with some of their students. For more information call 759-9412.