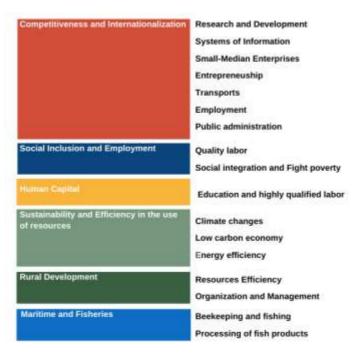

Figure 8: The Portugal 2020 Thematic Domain and goals Source: Portugal 2020, 2021

The application of EU funds for Portugal 2020 is carried out around four major thematic areas (coinciding with the OPs) and two transversal dimensions (public administration reform and territorialization of policies), contributing to the goals of the Europe 2020 Strategy: Competitiveness and internationalization of the Portuguese economy<sup>28</sup>; Sustainability and efficiency in the use of resources<sup>29</sup>; Social Inclusion and employment; Human Capital Resources<sup>30</sup> (Figure 8).