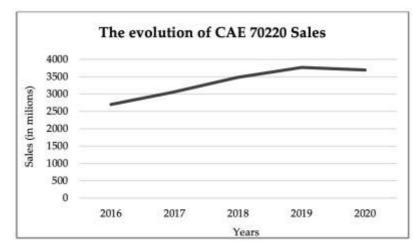

Figure 5: The evolution of CEA 70220 sales between 2016 and 2020

There is an increasing trend in sales, except 2020, but it is reasonable to consider the atypical year 2020 to analyze, due to the Covid-19 crisis (Figure 5).