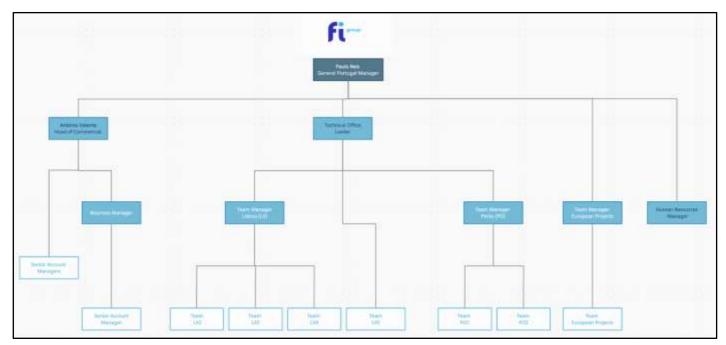

In terms of FI-Group's Portugal structure, the firm has the following (Figure 3):

Figure 3: The FI-Group's Portugal Structure

The company has two offices in Portugal, one in the city of Lisbon and the other in Porto. Lisbon is considered the headquarters of Portugal, where the Financial, Administrative, IT, and HR departments that rule Lisbon and Porto, are present. And both offices have commercial and technical departments.

The Commercial Department is responsible for coordinating the company's services sales activities. From this point, the first contact with the client is established, the services to be provided, and the provision of the contract is foreseen.

The Technical Department is responsible for the FI-Group core business, the consulting service. This department is divided into teams and composed by two components: the technical and financial components. The technical side, made up by engineers mainly, seeks to streamline, articulate and, develop solutions and technical reports of projects by customers from the most varied areas (e.g., Information Technology (IT), electronics, chemistry). On the other hand, the other component carries out the monitoring and consultancy of the financial part of the project, since feasibility, justification, analysis, and expenses of the project. Therefore, the FI-Group provides a complete range of services to its customers. Currently, the company has seven teams, divided by areas and expertise, four teams in Lisbon (LX2, LX3, LX4, and LX5), two in Porto (PO1 and PO2), and yet another for European Projects (Figure 3).

The HR department is responsible for the FI-Group's human resources, going through internal evaluations, recruiting new employees, training, carrying out interactive activities, etc.