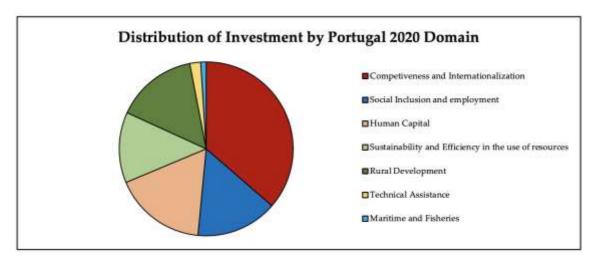

Figure 9: Distribution of investment by Portugal 2020 domain Source: AD&C, Portugal 2020, 2021

| Competitiveness and Internalization   |                               |  |  |
|---------------------------------------|-------------------------------|--|--|
| Sub-area of investment                | Sub-topic dotation Percentage |  |  |
| Small-Medium Enterprises              | 53%                           |  |  |
| Research and Development              | 31%                           |  |  |
| Transports                            | 7%                            |  |  |
| Employment                            | 3%                            |  |  |
| Public Administration                 | 3%                            |  |  |
| Systems of Information and Technology | 2%                            |  |  |
| Entrepreneurship                      | 1%                            |  |  |

<sup>&</sup>lt;sup>30</sup> Human capital resources domain aims to support education, strengthen the qualifications of young people, and promote higher education and advanced training.

The thematic area of competitiveness and internationalization occupies the most relevant place with 32% of the funds (Figure 9). The largest amount of funds, this area aims to create wealth for the companies, improving the competitiveness of companies and their internationalization, as well as research, technological development, and innovation (European Commission, 2021). Within this thematic area, 53% of its funds are allocated to SME (Table 4).