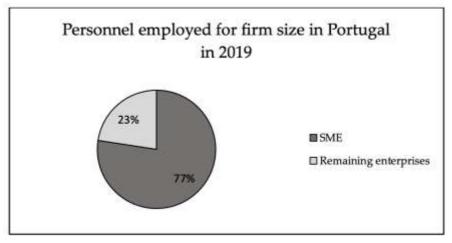

Figure 13: Personnel employed for firm size in Portugal in 2019 Source: Pordata, 2021

Figure 14: Labor Productivity per hour in 2019 (PPS) Source: Pordata, 2021

In Portugal, 99,90% of total Portuguese enterprises were considered Small-Medium Enterprises (SME) (Pordata, 2021), which represents around 77% of total employment in Portugal (Figure 13). Its role in the economy represented more than 50% of Portuguese total sales in 2019 (Figure 11), increasing its role in the economy. However, Portugal still had lower productivity compared to European Union in 2019, around a lower 33% of labor productivity per hour (Figure 14).