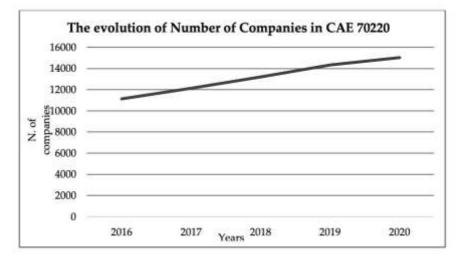

Figure 4: The evolution of number of companies in CEA 70220 between 2016 and 2020

|                | Age of CEA 70220<br>companies 2020 | Sales by Age of CEA<br>companies 2020 |
|----------------|------------------------------------|---------------------------------------|
| <5 years       | 52,73%                             | 30,94%                                |
| 6-10 years     | 20,03%                             | 16,17%                                |
| 11-20<br>years | 19,00%                             | 25,15%                                |
| >20 years      | 8,24%                              | 27,74%                                |

Table 2: The size of CEA 70220 companies in 2020

The CEA 70220 is characterized by a sector in continuous growth, since 2016 (Figure 4), in which it is predominantly based on relatively recent microenterprises, in which they are increasingly gaining market share (Tables 1 and 2).