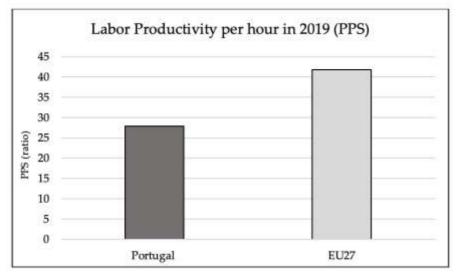

Figure 13: Personnel employed for firm size in Portugal in 2019 Source: Pordata, 2021

Figure 14: Labor Productivity per hour in 2019 (PPS) Source: Pordata, 2021

In Portugal, 99,90% of total Portuguese enterprises were considered Small-Medium Enterprises (SME) (Pordata, 2021), which represents around 77% of total employment in Portugal (Figure 13). Its role in the economy represented more than 50% of Portuguese total sales in 2019 (Figure 11), increasing its role in the economy. However, Portugal still had lower productivity compared to European Union in 2019, around a lower 33% of labor productivity per hour (Figure 14).

Additionally, low productivity is an issue for Portuguese firms in all size classes. Portugal's productivity was less than 30% of the EU average (Figure 15). This phenomenon is partly explained by the fact that Portuguese companies tend to be run with relatively little capital. Their asset base is usually relatively small and their investment in expanding and modernizing their asset base is typically limited (European Commission, 2020).