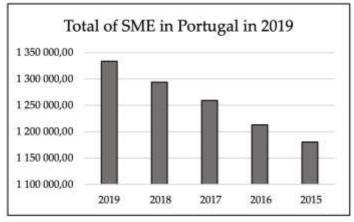

Figure 11: Total of Small-Medium Enterprises in Portugal in 2019 Source: INE, Pordata, 2021

Figure 12: Total Sales in Portugal in 2019 Source: Pordata, 2021

In 2019, there were 1.318 million non-financial companies in Portugal, this number had increased around 20%, since 2013 (Pordata, 2021). This increase was justified mainly by the increasing number of micro-enterprises (Figure 12). The statistical analysis shows that both the number and role of SME in Portugal are growing, increasing the importance of minimizing the inherent issue of funding (Figure 11). The average size of companies created decreased between 2013 and 2017 (Banco de Portugal, 2021).