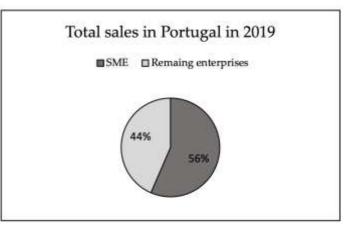

Figure 11: Total of Small-Medium Enterprises in Portugal in 2019 Source: INE, Pordata, 2021

Figure 12: Total Sales in Portugal in 2019 Source: Pordata, 2021

In 2019, there were 1.318 million non-financial companies in Portugal, this number had increased around 20%, since 2013 (Pordata, 2021). This increase was justified mainly by the increasing number of micro-enterprises (Figure 12). The statistical analysis shows that both the number and role of SME in Portugal are growing, increasing the importance of minimizing the inherent issue of funding (Figure 11). The average size of companies created decreased between 2013 and 2017 (Banco de Portugal, 2021).

Figure 13: Personnel employed for firm size in Portugal in 2019 Source: Pordata, 2021

Figure 14: Labor Productivity per hour in 2019 (PPS) Source: Pordata, 2021

In Portugal, 99,90% of total Portuguese enterprises were considered Small-Medium Enterprises (SME) (Pordata, 2021), which represents around 77% of total employment in Portugal (Figure 13). Its role in the economy represented more than 50% of Portuguese total sales in 2019 (Figure 11), increasing its role in the economy. However, Portugal still had lower productivity compared to European Union in 2019, around a lower 33% of labor productivity per hour (Figure 14).