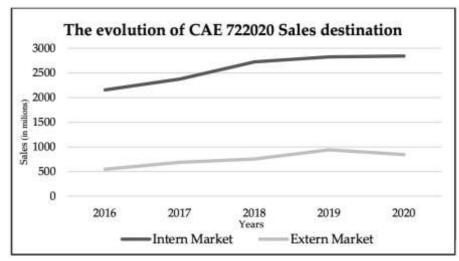

Figure 6: The evolution of CEA 70220 sales destination between 2016 and 2020

The domestic market has a very relevant weight for CEA companies, despite the values of the foreign market having a slight tendency to grow (Figure 6).