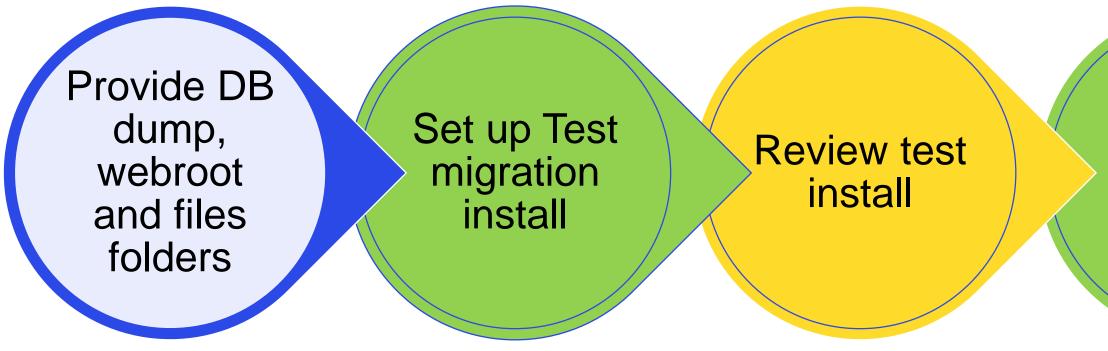

### What's the process?

### Keys:

Lincoln ITS

PKP

Lincoln Library

LINCOLN UNIVERSITY TE WHARE WANAKA O AORAKI

Setup production install & complete upgrade

Modify DNS & Setup SPF Activate domain and SSL etc.

Final check and inform journal mangers