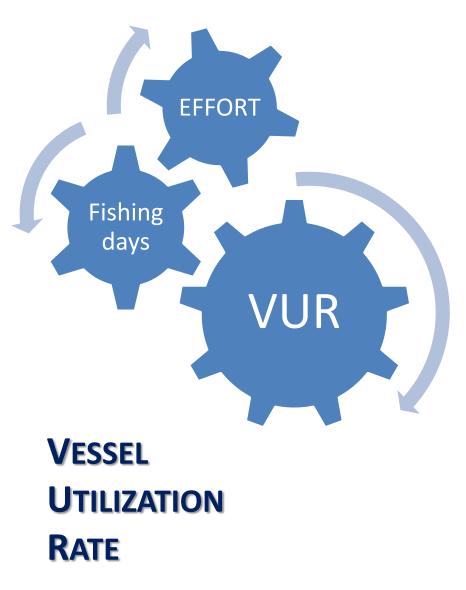

**4WSFC Europe** Malta, September 12-14, 2022 *Martín-Sosa & Dorta: Fishery Essentiality* 

**ARTISANAL FISHING UNITS** 

Fishing capacity per vessel is <u>underestimated</u> due to:

Fishing vessels associate in a single unit regularly
As a consequence of searching economic viability

Fishing capacity underestimation 4/4

# **FISHING DAYS**

# The major degree of <u>underestimation</u> is due to:

- Fishing days officially considered as landing days
- Not to land every fishing day is highly frequent

**4WSFC Europe** Malta, September 12-14, 2022 *Martín-Sosa & Dorta: Fishery Essentiality* 