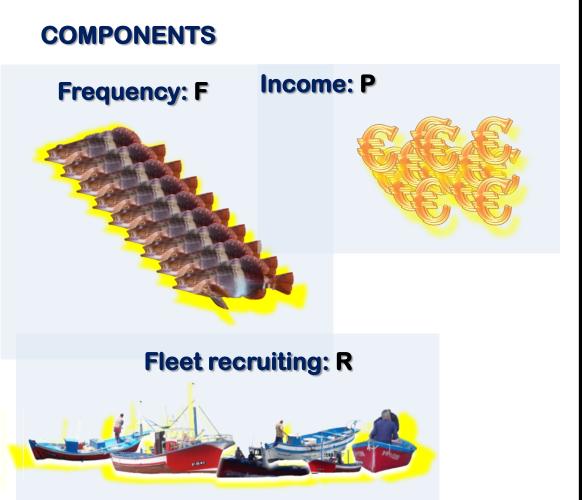

Frequency: F

**4WSFC Europe** Malta, September 12-14, 2022 *Martín-Sosa & Dorta: Fishery Essentiality* 

# Index measuring the **relative importance** of a certain **species** or a group of them within an **artisanal fishery**

Explanation 2/2

**4WSFC Europe** Malta, September 12-14, 2022 *Martín-Sosa & Dorta: Fishery Essentiality* 