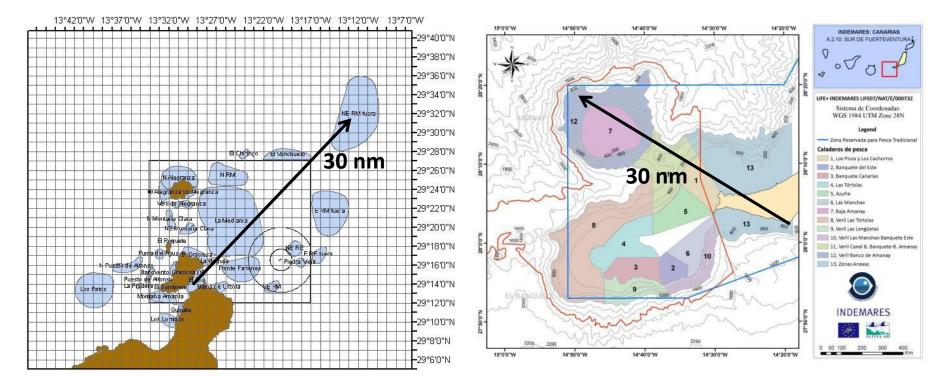

# **FISHING GROUND OCCUPATION**

### Greatly <u>underestimated</u> than it should due to:

- For the EC, officially, fleets without VMS is
- 1 mile from the coast
- The majority of the fishing trips are further, reaching the 30 miles

Fishing capacity underestimation 3/4