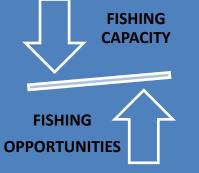

#### **4WSFC Europe** Malta, September 12-14, 2022 *Martín-Sosa & Dorta: Fishery Essentiality*

Fishing capacity underestimation 1/4

**4WSFC Europe** Malta, September 12-14, 2022 *Martín-Sosa & Dorta: Fishery Essentiality* 

#### **4WSFC Europe** Malta, September 12-14, 2022 *Martín-Sosa & Dorta: Fishery Essentiality*

Fishing capacity underestimation 2/4

### Greatly <u>underestimated</u> than it should due to:

- For the EC, officially, fleets without VMS is
- 1 mile from the coast
- The majority of the fishing trips are further, reaching the 30 miles

Fishing capacity underestimation 3/4

Fishing capacity underestimation 4/4