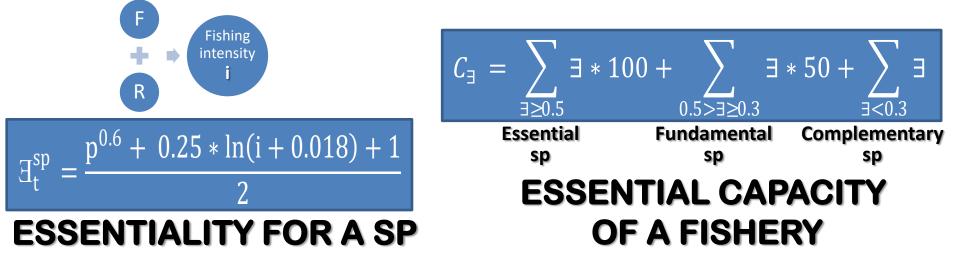

Frequency: F

**4WSFC Europe** Malta, September 12-14, 2022 *Martín-Sosa & Dorta: Fishery Essentiality* 

# Index measuring the **relative importance** of a certain **species** or a group of them within an **artisanal fishery**

Explanation 2/2

**4WSFC Europe** Malta, September 12-14, 2022 *Martín-Sosa & Dorta: Fishery Essentiality* 