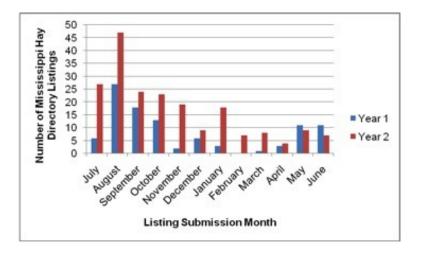

### **Directory Use**

Directory usage tended to increase over time. Listing submissions doubled in the second year. Listings by month and year appear in Figure 2. Listing submissions increased in the late spring months as hay production increased, steadily increased throughout the summer months coinciding with peak hay production, and then declined throughout the autumn and winter months as hay harvests slowed and supplies were used for winter feeding programs. Listings were received from 78% of Mississippi counties.