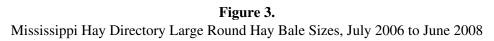

### **Hay Production Demographics**

Most hay listings (56.1 percent) offered hay in large round bale packages. Small square bales accounted for 25.7 percent of the listings. Other listings did not denote the bale package. No listings indicated that hay was baled in large square units or as baleage. Of the large round hay bales, the majority (58.8 percent) were four feet wide and five feet in diameter (Figure 3). Figure 4 illustrates that, of the small square hay bales, the majority (56.1 percent) weighed 45 to 55 pounds.