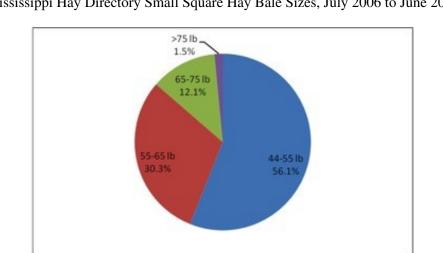

### **Hay Production Demographics**

Most hay listings (56.1 percent) offered hay in large round bale packages. Small square bales accounted for 25.7 percent of the listings. Other listings did not denote the bale package. No listings indicated that hay was baled in large square units or as baleage. Of the large round hay bales, the majority (58.8 percent) were four feet wide and five feet in diameter (Figure 3). Figure 4 illustrates that, of the small square hay bales, the majority (56.1 percent) weighed 45 to 55 pounds.

**Figure 4.** Mississippi Hay Directory Small Square Hay Bale Sizes, July 2006 to June 2008

Table 2 summarizes services offered by Mississippi hay suppliers. The most common service offered was loading of hay for buyers. Approximately half of the hay suppliers offered this service. About one in five directory listings specified that pre-purchase arrangements for later pick-up or delivery were offered. Even fewer (16.2 percent) of hay listings stated a willingness to provide delivery services. Of those, the average delivery range offered was 92 miles from the hay source. Only 4.3 percent of hay listings indicated that forage analysis results were available.