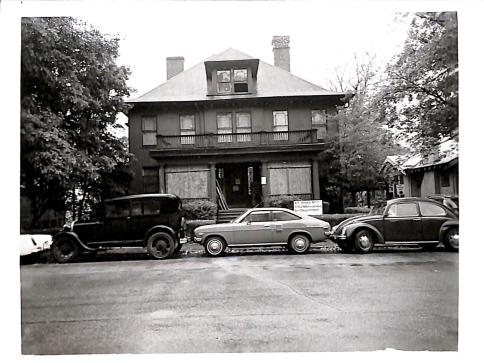

## Melrose Ave. Art Annex

Department of Art The University of Tennessee, Knoxville

Follow this and additional works at: https://trace.tennessee.edu/utk\_arthistory

Part of the Art and Design Commons