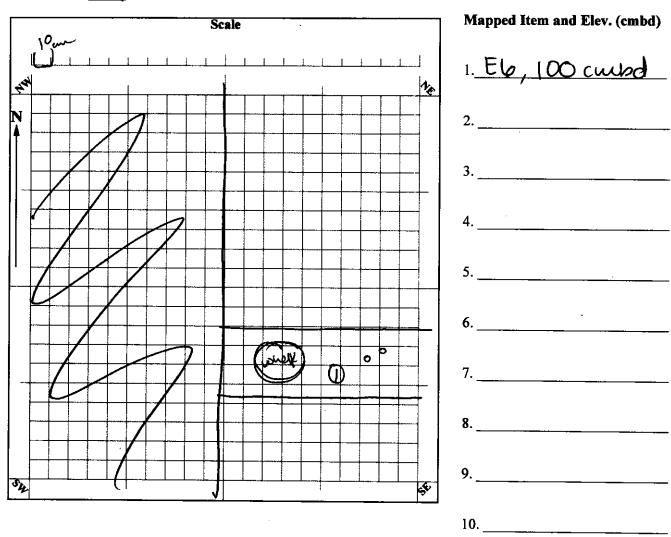

## FEATURE # PLANVIEW MAP

| Mapped Item and Elev. (cmbd)  shey concernation  1. El, 43cmbol |
|-----------------------------------------------------------------|
| 2                                                               |
| 3                                                               |
| 4                                                               |
| 5                                                               |
| 6                                                               |
| 7                                                               |
| 8                                                               |
| 9.                                                              |

### FEATURE PLANVIEW MAP NOTES:

-found while schitting, related to E-4 underneath most likely - clam & oyster shells that weretaken for ss sample

FEATURE # **E** PROFILE MAP

| Г   | Scale        |          |         |          |          |       |  |   |       |   |          |   |          |          |          |          |   |          |          |                                                  |           |
|-----|--------------|----------|---------|----------|----------|-------|--|---|-------|---|----------|---|----------|----------|----------|----------|---|----------|----------|--------------------------------------------------|-----------|
|     |              |          |         |          |          |       |  |   |       |   | ı        |   |          |          |          |          |   |          |          | ı                                                | ı         |
|     | <u></u>      | 1        | <u></u> | Ш.       |          |       |  |   | نـــا |   |          |   |          | <u></u>  | i        | 1        |   | Щ-       |          | <u> </u>                                         | ا<br>امة. |
| 44  | _            |          | <b></b> |          |          | L.,   |  |   | -     |   | _        | _ |          | _        | -        | _        | 1 | _        | _        | Γ                                                | 10        |
|     |              | <u> </u> | _       |          | <u> </u> |       |  |   |       |   |          |   |          |          |          |          |   | -        |          |                                                  |           |
| ľ   |              | <u> </u> | _       | <u> </u> |          |       |  |   |       |   |          |   | <u> </u> | <u> </u> | ļ        | <u> </u> |   | -        |          |                                                  | -         |
| ŀ   | _            |          | -       |          | ļ        |       |  |   |       |   |          |   |          |          |          |          | - | -        |          |                                                  |           |
| ]   | _            | -        | -       | -        | <u> </u> |       |  |   |       |   |          |   |          | _        | -        | _        |   |          |          |                                                  |           |
| -   | <del> </del> | ├        |         | _        |          |       |  |   |       |   |          |   | _        | _        |          |          |   | -        | -        |                                                  | $\vdash$  |
|     |              | ┢        | -       |          |          |       |  |   |       |   |          |   | -        |          | _        |          |   |          |          |                                                  | 1         |
|     |              |          |         |          |          | -     |  | - | _     |   | <u> </u> |   |          |          |          |          |   | $\vdash$ | -        | -                                                | 1         |
|     | -            |          |         |          |          |       |  | - |       |   |          |   | _        |          |          | -        | _ |          | -        | -                                                | 1         |
|     | -            | ╁        |         |          |          |       |  |   |       |   |          |   |          |          |          |          |   | -        |          |                                                  | 1         |
|     | $\vdash$     |          |         | Η,       |          |       |  |   |       |   |          |   |          |          |          |          |   |          |          | <del>                                     </del> |           |
|     | $\vdash$     |          |         |          |          |       |  | - |       |   |          |   |          |          |          |          |   |          |          |                                                  | 1         |
|     |              |          |         |          |          |       |  |   |       | - |          |   |          |          |          |          |   | -        |          |                                                  |           |
| 1   |              |          |         |          |          |       |  |   |       |   |          |   |          |          |          |          |   |          |          |                                                  |           |
|     |              | 1        |         |          |          |       |  |   |       |   |          |   |          |          |          |          |   |          |          |                                                  |           |
|     |              |          |         |          |          |       |  |   |       |   |          |   |          |          |          |          |   |          |          |                                                  |           |
|     |              |          |         |          |          |       |  |   |       |   |          |   |          |          |          |          |   |          |          |                                                  |           |
|     |              |          |         |          |          |       |  |   |       |   |          |   |          | _        |          |          |   |          |          |                                                  |           |
|     |              |          | _       |          |          |       |  |   |       |   | ļ        | - | ļ        |          |          | _        |   |          |          |                                                  | -         |
| JP. | ļ            |          |         |          |          |       |  |   |       |   |          |   |          |          | <u> </u> | _        | L | <u> </u> | <u> </u> |                                                  | رج.       |
| 54  | 4            |          |         |          |          | (<br> |  |   |       |   |          |   |          |          |          | 1        |   |          |          |                                                  | GE.       |