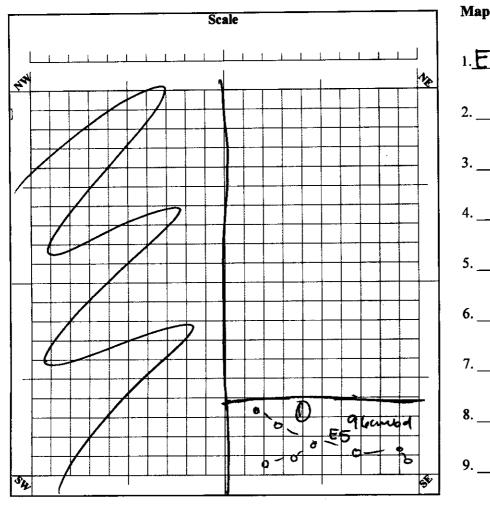

## FEATURE # PLANVIEW MAP

| Mapped Item and Elev. (cmbd)  shey concernation  1. El, 43cmbol |
|-----------------------------------------------------------------|
| 2                                                               |
| 3                                                               |
| 4                                                               |
| 5                                                               |
| 6                                                               |
| 7                                                               |
| 8                                                               |
| 9.                                                              |

### FEATURE PLANVIEW MAP NOTES:

-found while schitting, related to E-4 underneath most likely - clam & oyster shells that weretaken for ss sample

FEATURE # **E** PROFILE MAP

| Г   | Scale        |          |         |          |          |       |  |   |       |   |          |   |          |          |          |          |   |          |          |                                                  |           |
|-----|--------------|----------|---------|----------|----------|-------|--|---|-------|---|----------|---|----------|----------|----------|----------|---|----------|----------|--------------------------------------------------|-----------|
|     |              |          |         |          |          |       |  |   |       |   | ı        |   |          |          |          |          |   |          |          | ı                                                | ı         |
|     | <u></u>      | 1        | <u></u> | Ш.       |          |       |  |   | نـــا |   |          |   |          | <u></u>  | i        | 1        |   | Щ-       |          | <u> </u>                                         | ا<br>امة. |
| 44  | _            |          | <b></b> |          |          | L.,   |  |   | -     |   | _        | _ |          | _        | -        | _        | 1 | _        | _        | Γ                                                | 10        |
|     |              | <u> </u> | _       |          | <u> </u> |       |  |   |       |   |          |   |          |          |          |          |   | -        |          |                                                  |           |
| ľ   |              | <u> </u> | _       | <u> </u> |          |       |  |   |       |   |          |   | <u> </u> | <u> </u> | ļ        | <u> </u> |   | -        |          |                                                  | -         |
| ŀ   | _            |          | -       |          | ļ        |       |  |   |       |   |          |   |          |          |          |          | - | -        |          |                                                  |           |
| ]   | _            | -        | -       | -        | <u> </u> |       |  |   |       |   |          |   |          | _        | -        | _        |   |          |          |                                                  |           |
| -   | <del> </del> | ├        |         | _        |          |       |  |   |       |   |          |   | _        | _        |          |          |   | -        | -        |                                                  | $\vdash$  |
|     |              | ┢        | -       |          |          |       |  |   |       |   |          |   | -        |          | _        |          |   |          |          |                                                  | 1         |
|     |              |          |         |          |          | -     |  | - | _     |   | <u> </u> |   |          |          |          |          |   | $\vdash$ | -        | -                                                | 1         |
|     | -            |          |         |          |          |       |  | - |       |   |          |   | _        |          |          | -        | _ |          | -        | -                                                | 1         |
|     | -            | ╁        |         |          |          |       |  |   |       |   |          |   |          |          |          |          |   | -        |          |                                                  | 1         |
|     | $\vdash$     |          |         | Η,       |          |       |  |   |       |   |          |   |          |          |          |          |   |          |          | <del>                                     </del> |           |
|     | $\vdash$     |          |         |          |          |       |  | - |       |   |          |   |          |          |          |          |   |          |          |                                                  | 1         |
|     |              |          |         |          |          |       |  |   |       | - |          |   |          |          |          |          |   | -        |          |                                                  |           |
| 1   |              |          |         |          |          |       |  |   |       |   |          |   |          |          |          |          |   |          |          |                                                  |           |
|     |              | 1        |         |          |          |       |  |   |       |   |          |   |          |          |          |          |   |          |          |                                                  |           |
|     |              |          |         |          |          |       |  |   |       |   |          |   |          |          |          |          |   |          |          |                                                  |           |
|     |              |          |         |          |          |       |  |   |       |   |          |   |          |          |          |          |   |          |          |                                                  |           |
|     |              |          |         |          |          |       |  |   |       |   |          |   |          | _        |          |          |   |          |          |                                                  |           |
|     |              |          | _       |          |          |       |  |   |       |   | ļ        | - | ļ        |          |          | _        |   |          |          |                                                  | -         |
| JP. | ļ            |          |         |          |          |       |  |   |       |   |          |   |          |          | <u> </u> | _        | L | <u> </u> | <u> </u> |                                                  | رج.       |
| 54  | 4            |          |         |          |          | (<br> |  |   |       |   |          |   |          |          |          | 1        |   |          |          |                                                  | GE.       |