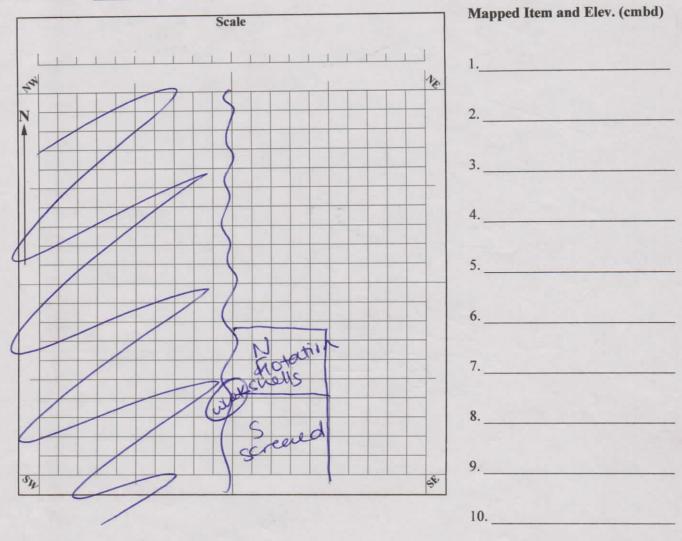

## FEATURE # PLANVIEW MAP

| Mapped Item and Elev. (cmbd)  shey concernation  1. El, 43cmbol |
|-----------------------------------------------------------------|
| 2                                                               |
| 3                                                               |
| 4                                                               |
| 5                                                               |
| 6                                                               |
| 7                                                               |
| 8                                                               |
| 9.                                                              |

### FEATURE PLANVIEW MAP NOTES:

-found while schitting, related to E-4 underneath most likely - clam & oyster shells that weretaken for ss sample

FEATURE # **E** PROFILE MAP

| Г   | Scale        |          |         |          |          |       |  |   |       |   |          |   |          |          |          |          |   |          |          |                                                  |           |
|-----|--------------|----------|---------|----------|----------|-------|--|---|-------|---|----------|---|----------|----------|----------|----------|---|----------|----------|--------------------------------------------------|-----------|
|     |              |          |         |          |          |       |  |   |       |   | ı        |   |          |          |          |          |   |          |          | ı                                                | ı         |
|     | <u></u>      | 1        | <u></u> | Ш.       |          |       |  |   | نـــا |   |          |   |          | <u></u>  | i        | 1        |   | Щ-       |          | <u> </u>                                         | ا<br>امة. |
| 44  | _            |          | <b></b> |          |          | L.,   |  |   | -     |   | _        | _ |          | _        | -        | _        | 1 | _        | _        | Γ                                                | 10        |
|     |              | <u> </u> | _       |          | <u> </u> |       |  |   |       |   |          |   |          |          |          |          |   | -        |          |                                                  |           |
| ľ   |              | <u> </u> | _       | <u> </u> |          |       |  |   |       |   |          |   | <u> </u> | <u> </u> | ļ        | <u> </u> |   | -        |          |                                                  | -         |
| ŀ   | _            |          | -       |          | ļ        |       |  |   |       |   |          |   |          |          |          |          | - | -        |          |                                                  |           |
| ]   | _            | -        | -       | -        | <u> </u> |       |  |   |       |   |          |   |          | _        | -        | _        |   |          |          |                                                  |           |
| -   | <del> </del> | ├        |         | _        |          |       |  |   |       |   |          |   | _        | _        |          |          |   | -        | -        |                                                  | $\vdash$  |
|     |              | ┢        | -       |          |          |       |  |   |       |   |          |   | -        |          | _        |          |   |          |          |                                                  | 1         |
|     |              |          |         |          |          | -     |  | - | _     |   | <u> </u> |   |          |          |          |          |   | $\vdash$ | -        | -                                                | 1         |
|     | -            |          |         |          |          |       |  | - |       |   |          |   | _        |          |          | -        | _ |          | -        | -                                                | 1         |
|     | -            | ╁        |         |          |          |       |  |   |       |   |          |   |          |          |          |          |   | -        |          |                                                  | 1         |
|     | $\vdash$     |          |         | Η,       |          |       |  |   |       |   |          |   |          |          |          |          |   |          |          | <del>                                     </del> |           |
|     | $\vdash$     |          |         |          |          |       |  | - |       |   |          |   |          |          |          |          |   |          |          |                                                  | 1         |
|     |              |          |         |          |          |       |  |   |       | - |          |   |          |          |          |          |   | -        |          |                                                  |           |
| 1   |              |          |         |          |          |       |  |   |       |   |          |   |          |          |          |          |   |          |          |                                                  |           |
|     |              | 1        |         |          |          |       |  |   |       |   |          |   |          |          |          |          |   |          |          |                                                  |           |
|     |              |          |         |          |          |       |  |   |       |   |          |   |          |          |          |          |   |          |          |                                                  |           |
|     |              |          |         |          |          |       |  |   |       |   |          |   |          |          |          |          |   |          |          |                                                  |           |
|     |              |          |         |          |          |       |  |   |       |   |          |   |          | _        |          |          |   |          |          |                                                  |           |
|     |              |          | _       |          |          |       |  |   |       |   | ļ        | - | ļ        |          |          | _        |   |          |          |                                                  | -         |
| JP. | ļ            |          |         |          |          |       |  |   |       |   |          |   |          |          | <u> </u> | _        | L | <u> </u> | <u> </u> |                                                  | رج.       |
| 54  | 4            |          |         |          |          | (<br> |  |   |       |   |          |   |          |          |          | 1        |   |          |          |                                                  | GE.       |