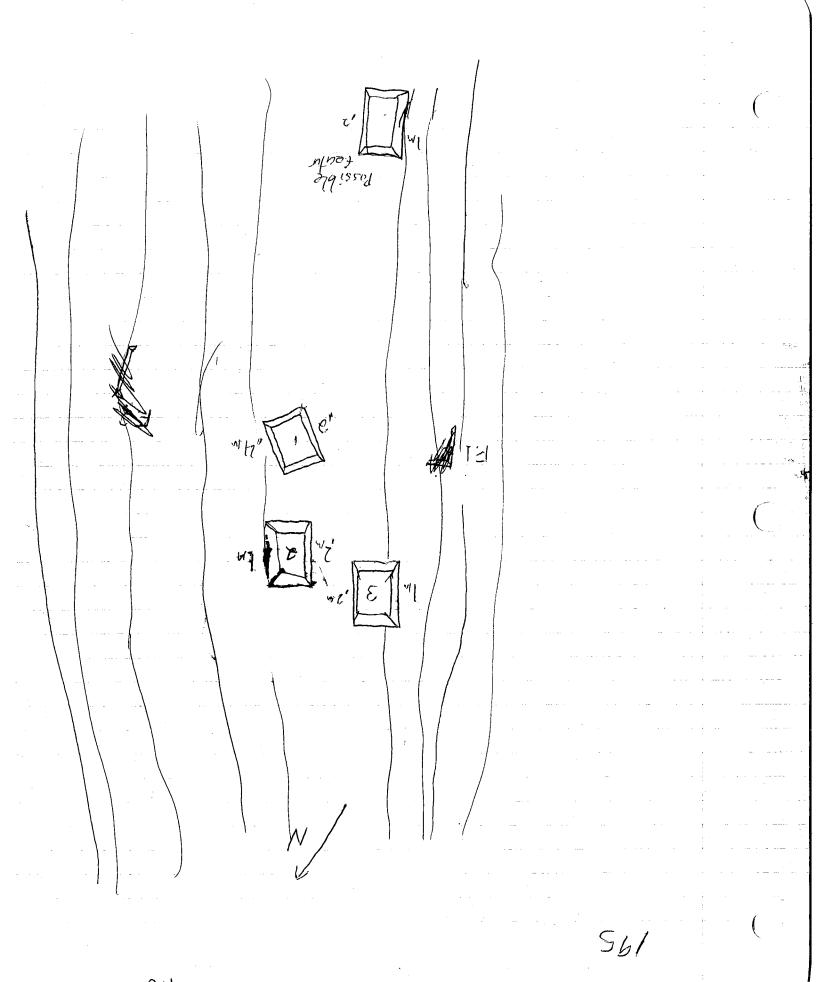

691 791S

5d et -98 d

over tooks the Was which is 1 41 me on a small ridge over for 6p 6th 8 feets hill that Son photos in the stand strange of son of the stand stands of son of the stand stands of son mend sixtem OE troops & pplane 2018

66/ 24.2

9d-24-9811

then an three rectangular structures arminged they be the three seems to take the seems to the seems of the an only of the seems of the

23.30 EZL 06.9 es. HL'L 58'8 220° 30, 59.01 .881 86°L ,08,861 10' Fits ,08, 86 98/81 A TAR ECER 37to30, 5L'EC 85'81. 057 71/5 079 0 0+9 A 0 0+14 08 096 MAN SC DL 088 108 068 0 198. 30, ,02,48 98 06 SE MAN Tripod dunguns LLI 102.8 M+48115 06'L1 59'll triod not sid B3-74-68 De 2018